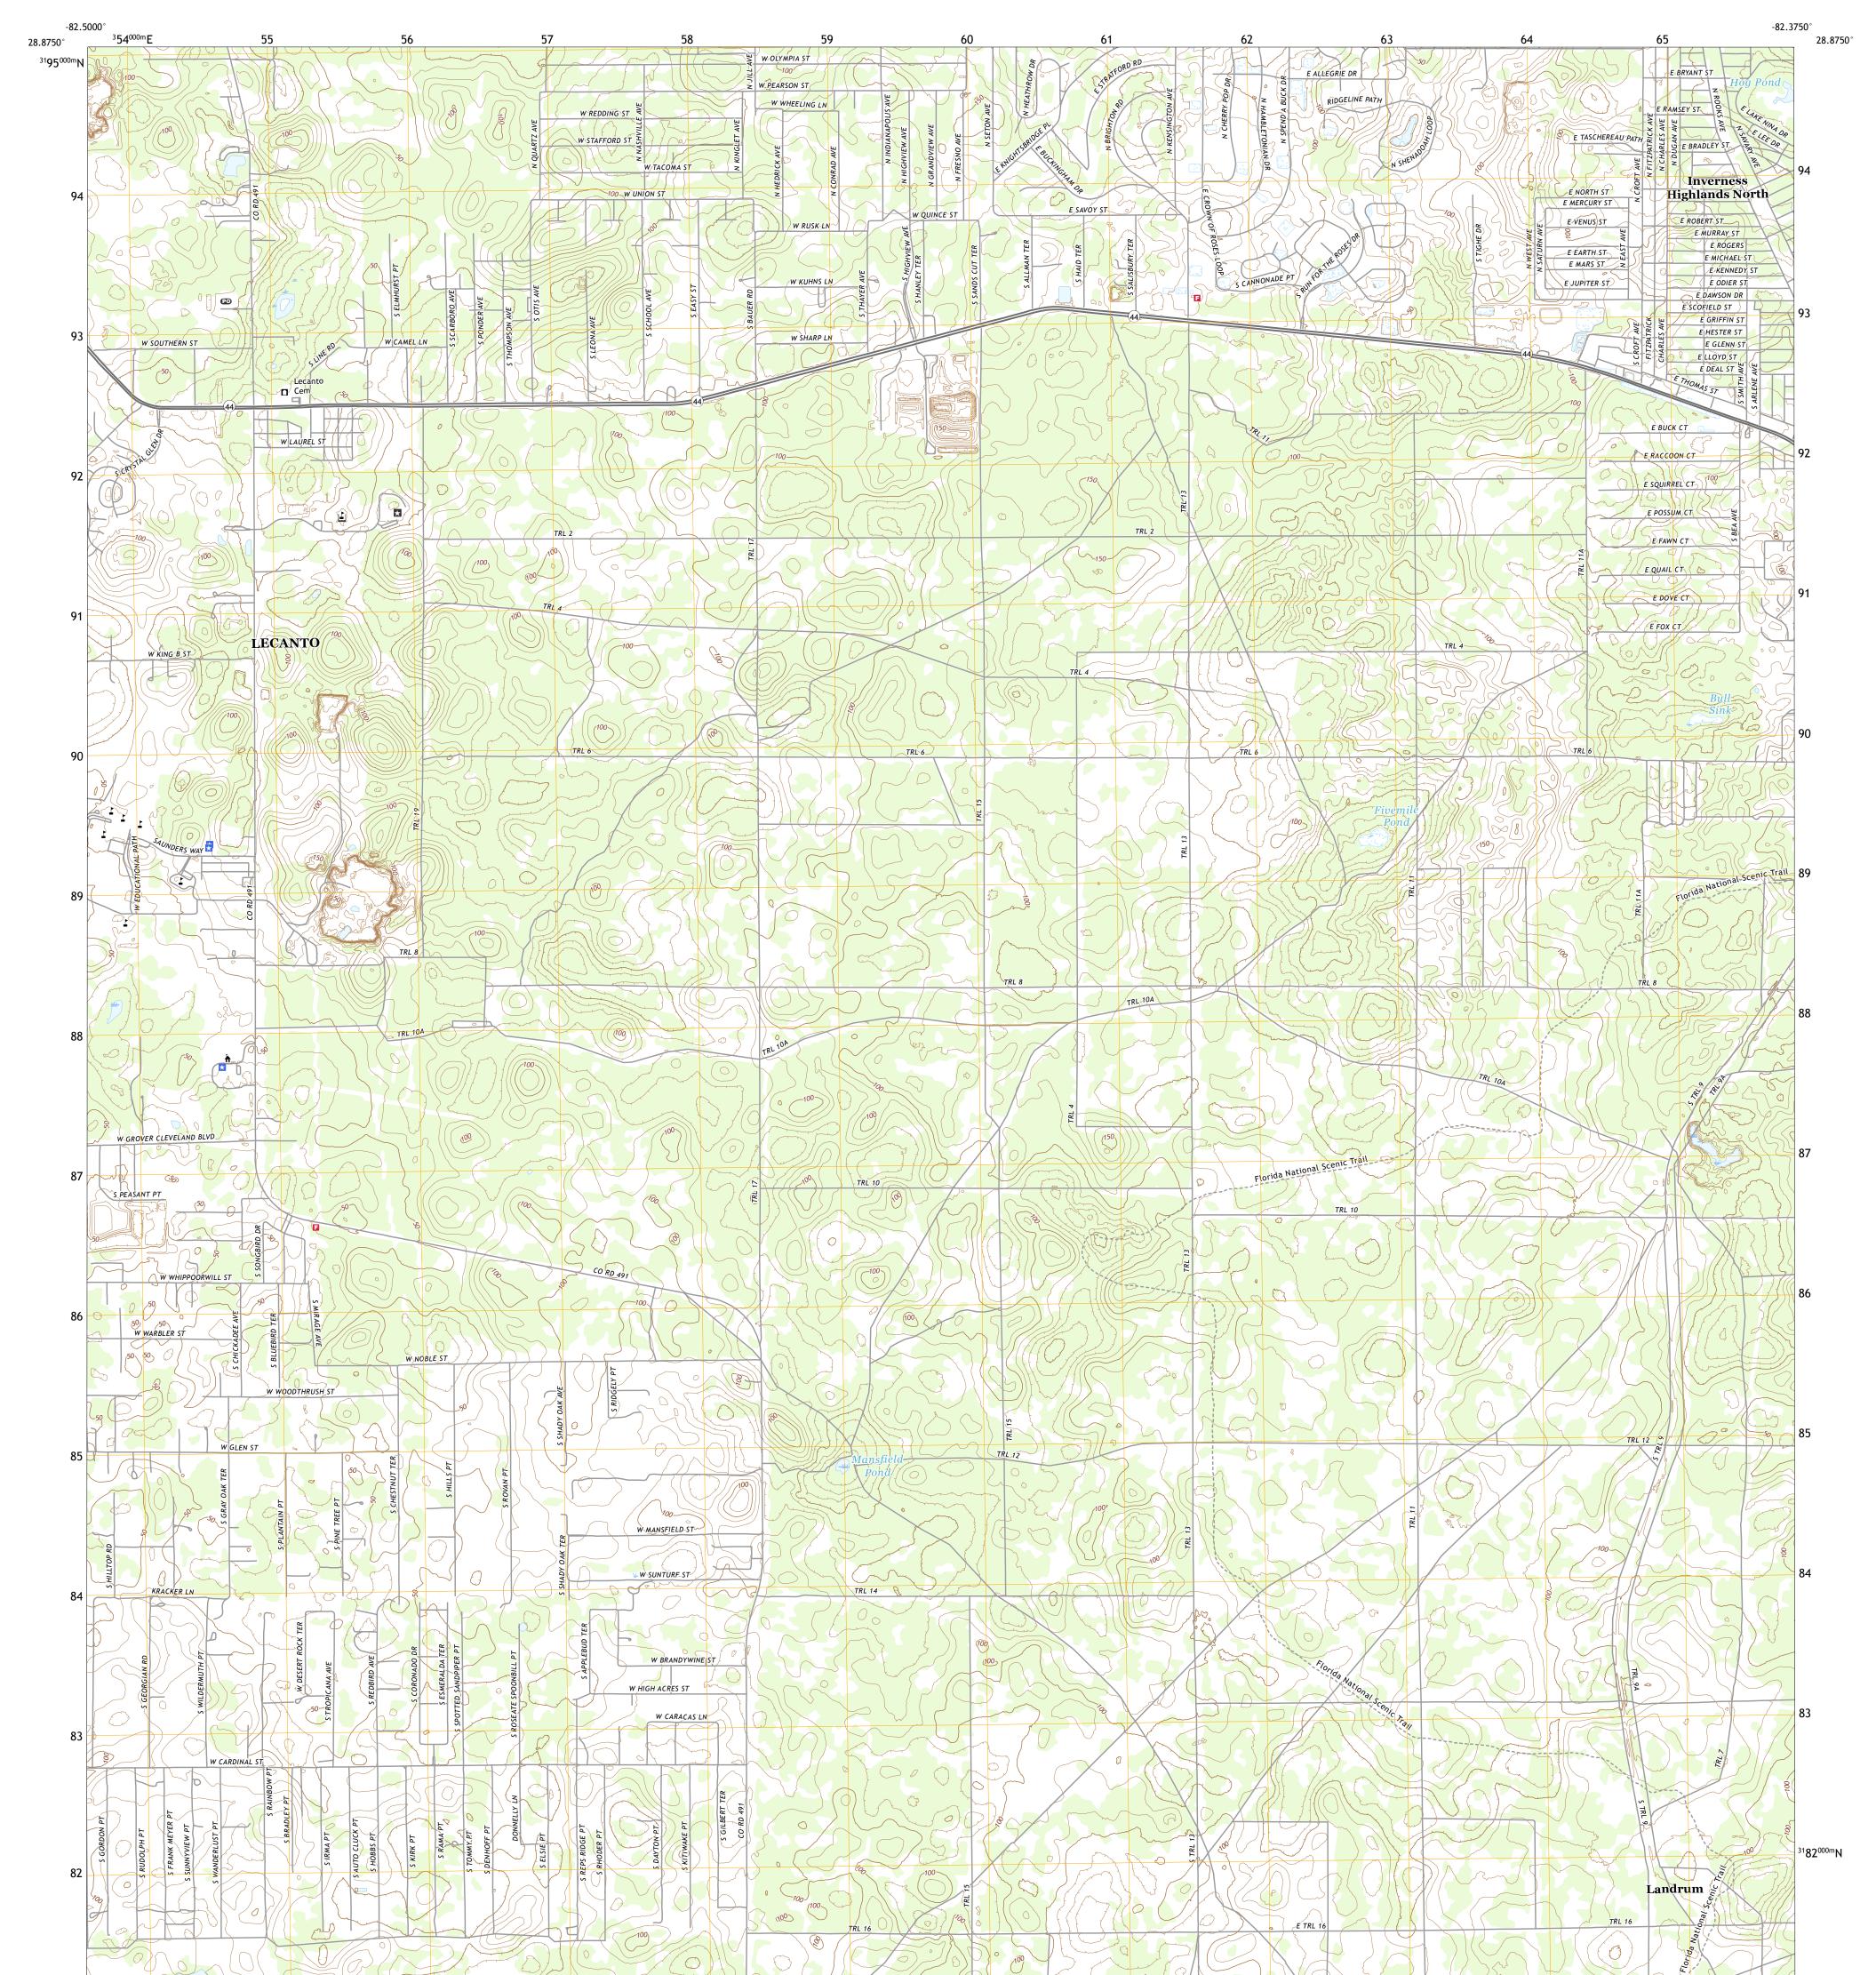

## U.S. DEPARTMENT OF THE INTERIOR U.S. GEOLOGICAL SURVEY

Produced by the United States Geological Survey North American Datum of 1983 (NAD83) World Geodetic System of 1984 (WGS84). Projection and 1 000-meter grid:Universal Transverse Mercator, Zone 17R This map is not a legal document. Boundaries may be generalized for this map scale. Private lands within government reservations may not be shown. Obtain permission before entering private lands.

ImageryNAIP, October 2015 - February 2016RoadsU.S.CensusBureau,2016NamesGNIS, 1979 - 2018HydrographyDataset,2009ContoursNationalHydrographyDataset,2012BoundariesMultiplesources;seemetadatafile2014 -2016PublicLandSurveySystemBLM,2017WetlandsInventory1984