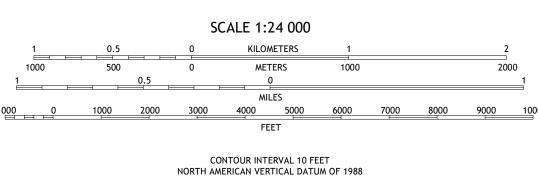

Produced by the United States Geological Survey

This map is not a legal document. Boundaries may be generalized for this map scale. Private lands within government reservations may not be shown. Obtain permission before

North American Datum of 1983 (NAD83) World Geodetic System of 1984 (WGS84). Projection and 1 000-meter grid:Universal Transverse Mercator, Zone 16R

entering private lands.



U.S. National Grid 100,000 - m Square ID

EV

Grid Zone Designation



This map was produced to conform with the National Geospatial Program US Topo Product Standard.



ROAD CLASSIFICATION

US Route

Secondary Hwy -

Interstate Route

Ramp

Local Connector \_\_\_\_\_

State Route

Local Road

4WD