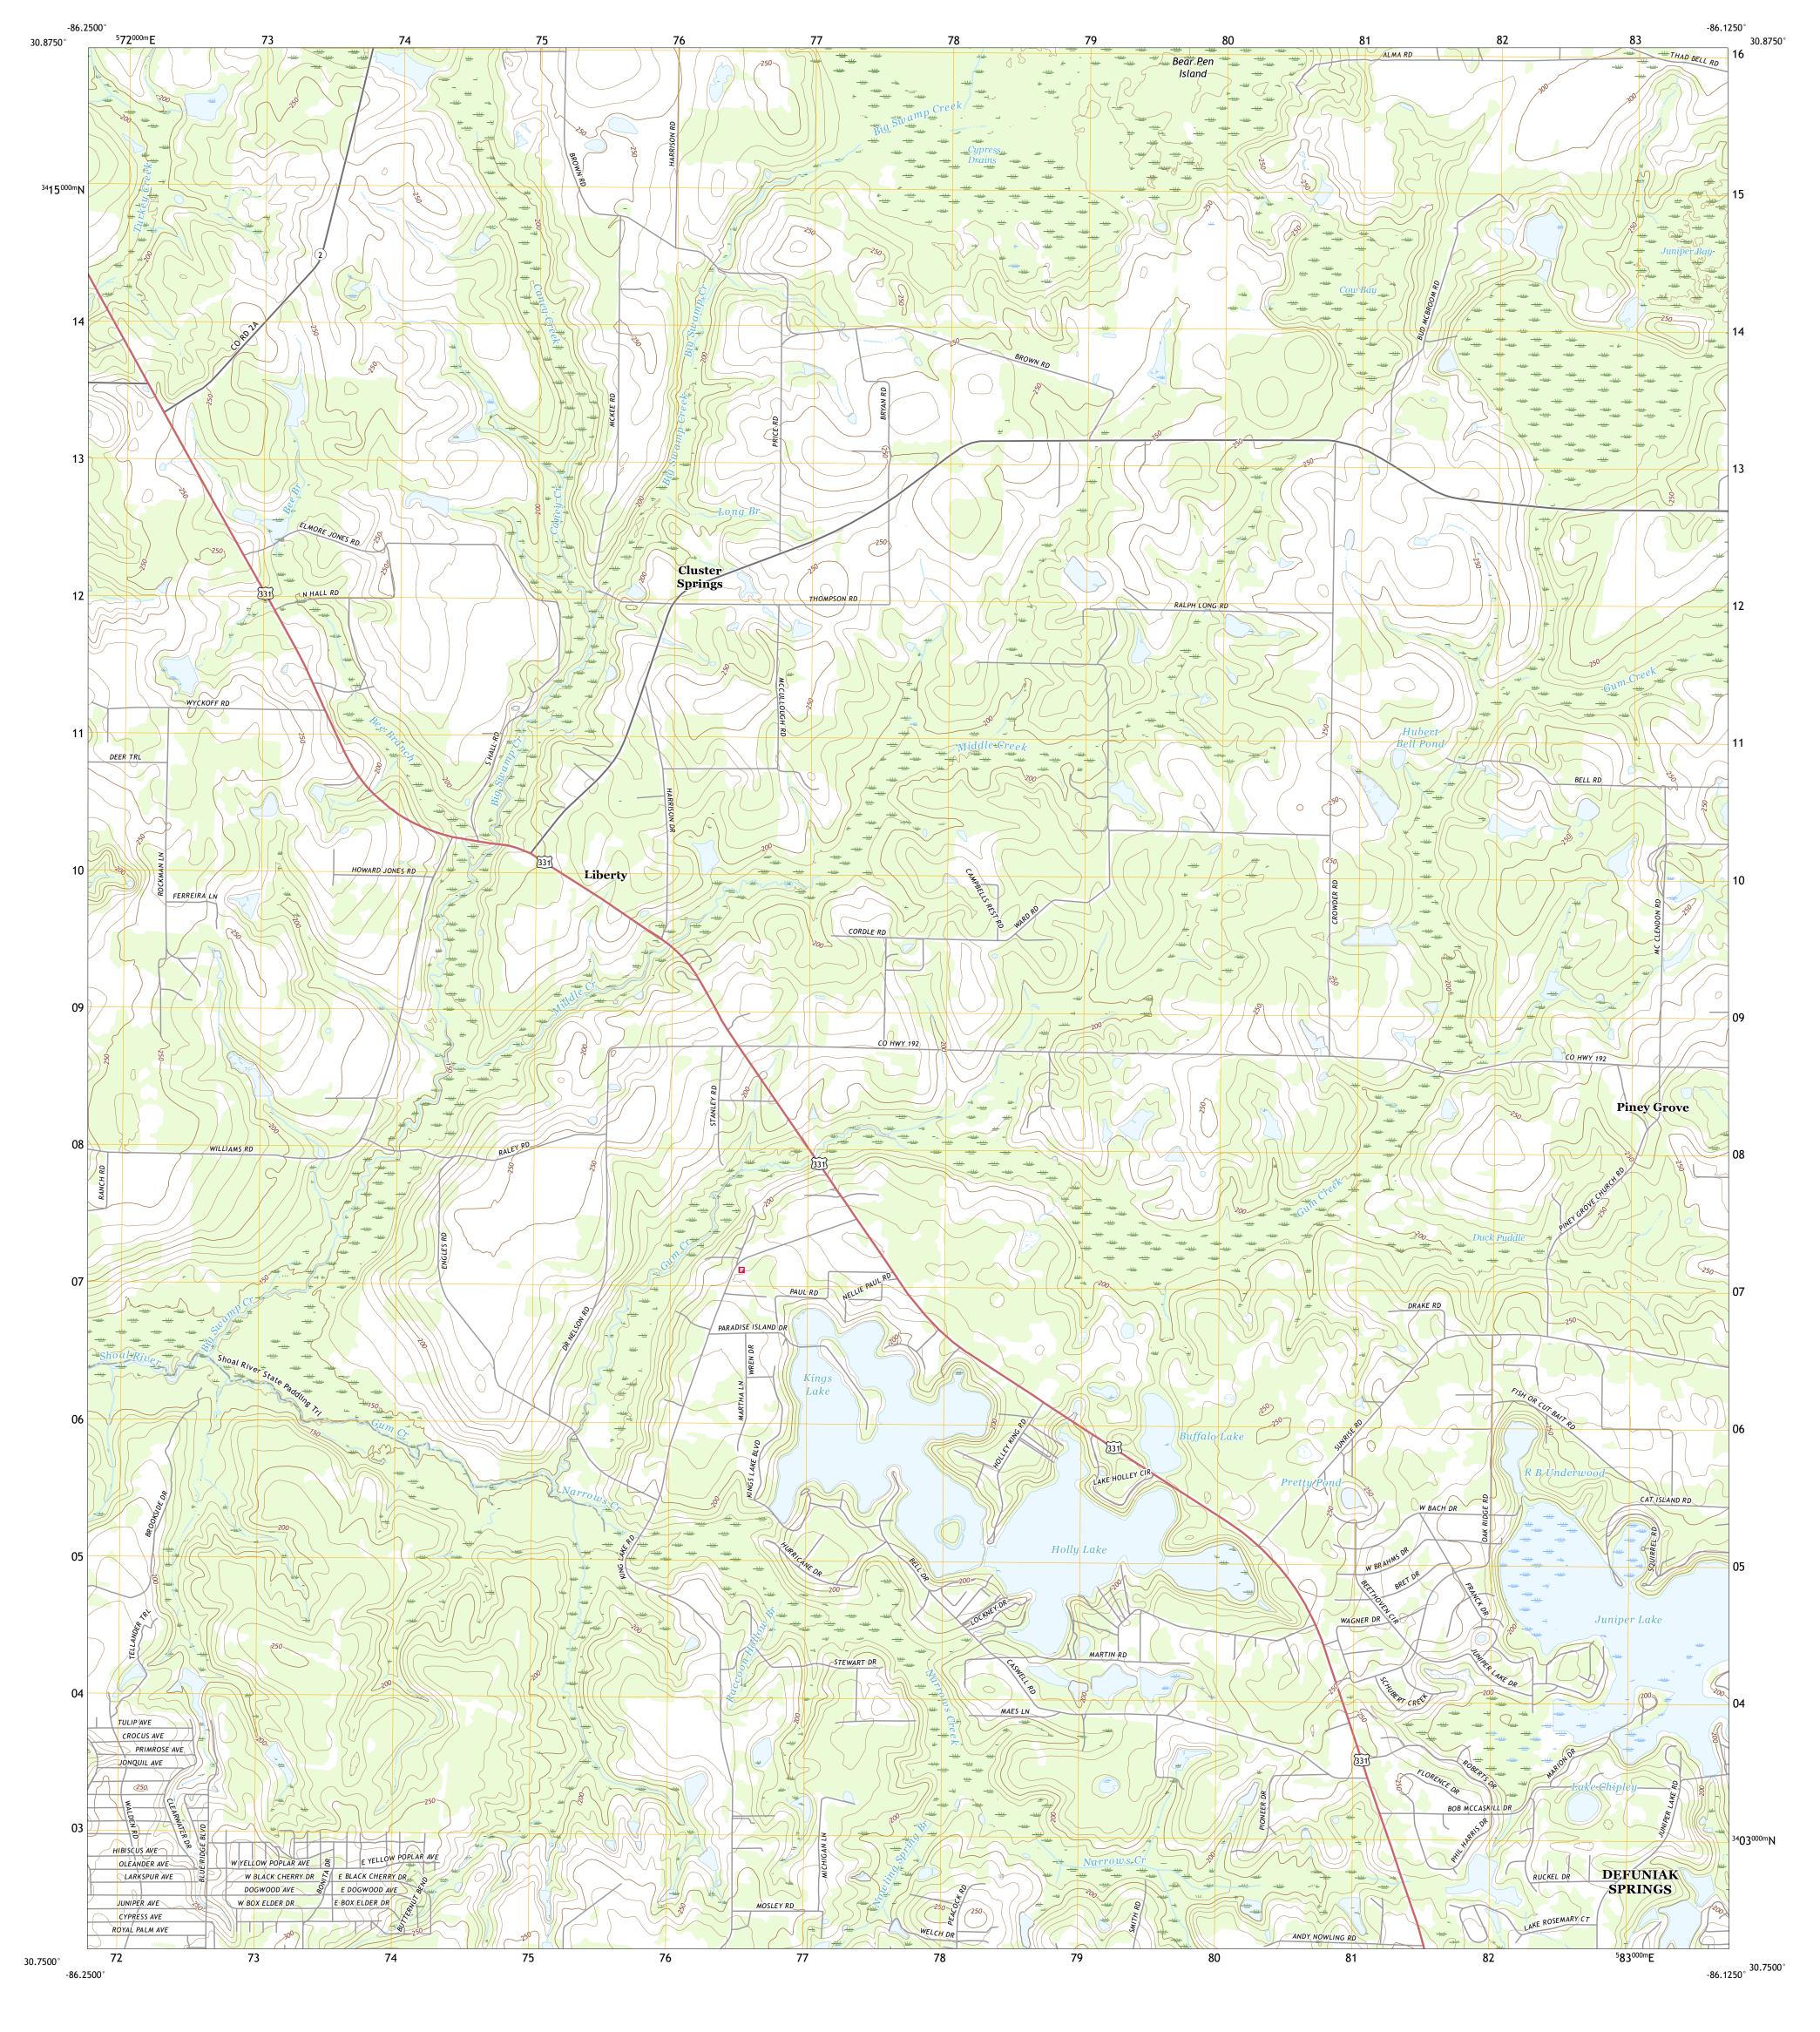

Produced by the United States Geological Survey

This map is not a legal document. Boundaries may be generalized for this map scale. Private lands within government reservations may not be shown. Obtain permission before

North American Datum of 1983 (NAD83) World Geodetic System of 1984 (WGS84). Projection and 1 000-meter grid:Universal Transverse Mercator, Zone 16R

entering private lands.

U.S. National Grid 100,000 - m Square ID

EV

Grid Zone Designation

This map was produced to conform with the National Geospatial Program US Topo Product Standard.

ROAD CLASSIFICATION

US Route

Secondary Hwy -

Interstate Route

Ramp

Local Connector \_\_\_\_\_

State Route

Local Road

4WD