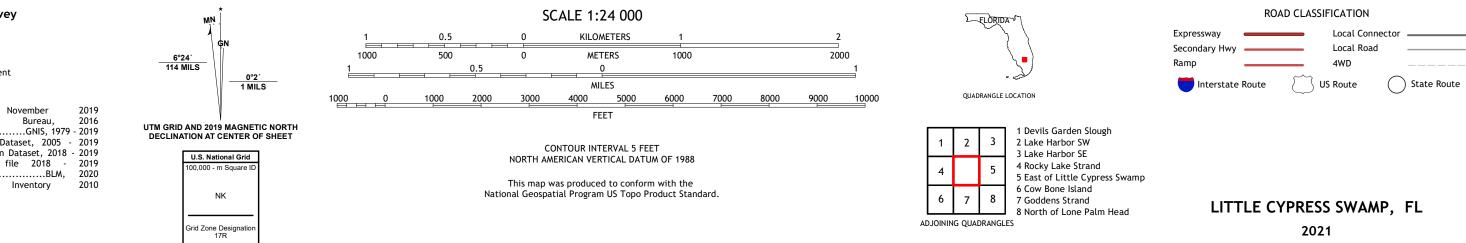

## LITTLE CYPRESS SWAMP QUADRANGLE FLORIDA 7.5-MINUTE SERIES

Produced by the United States Geological Survey North American Datum of 1983 (NAD83) World Geodetic System of 1984 (WGS84). Projection and 1 000-meter grid:Universal Transverse Mercator, Zone 17R This map is not a legal document. Boundaries may be generalized for this map scale. Private lands within government reservations may not be shown. Obtain permission before entering private lands.