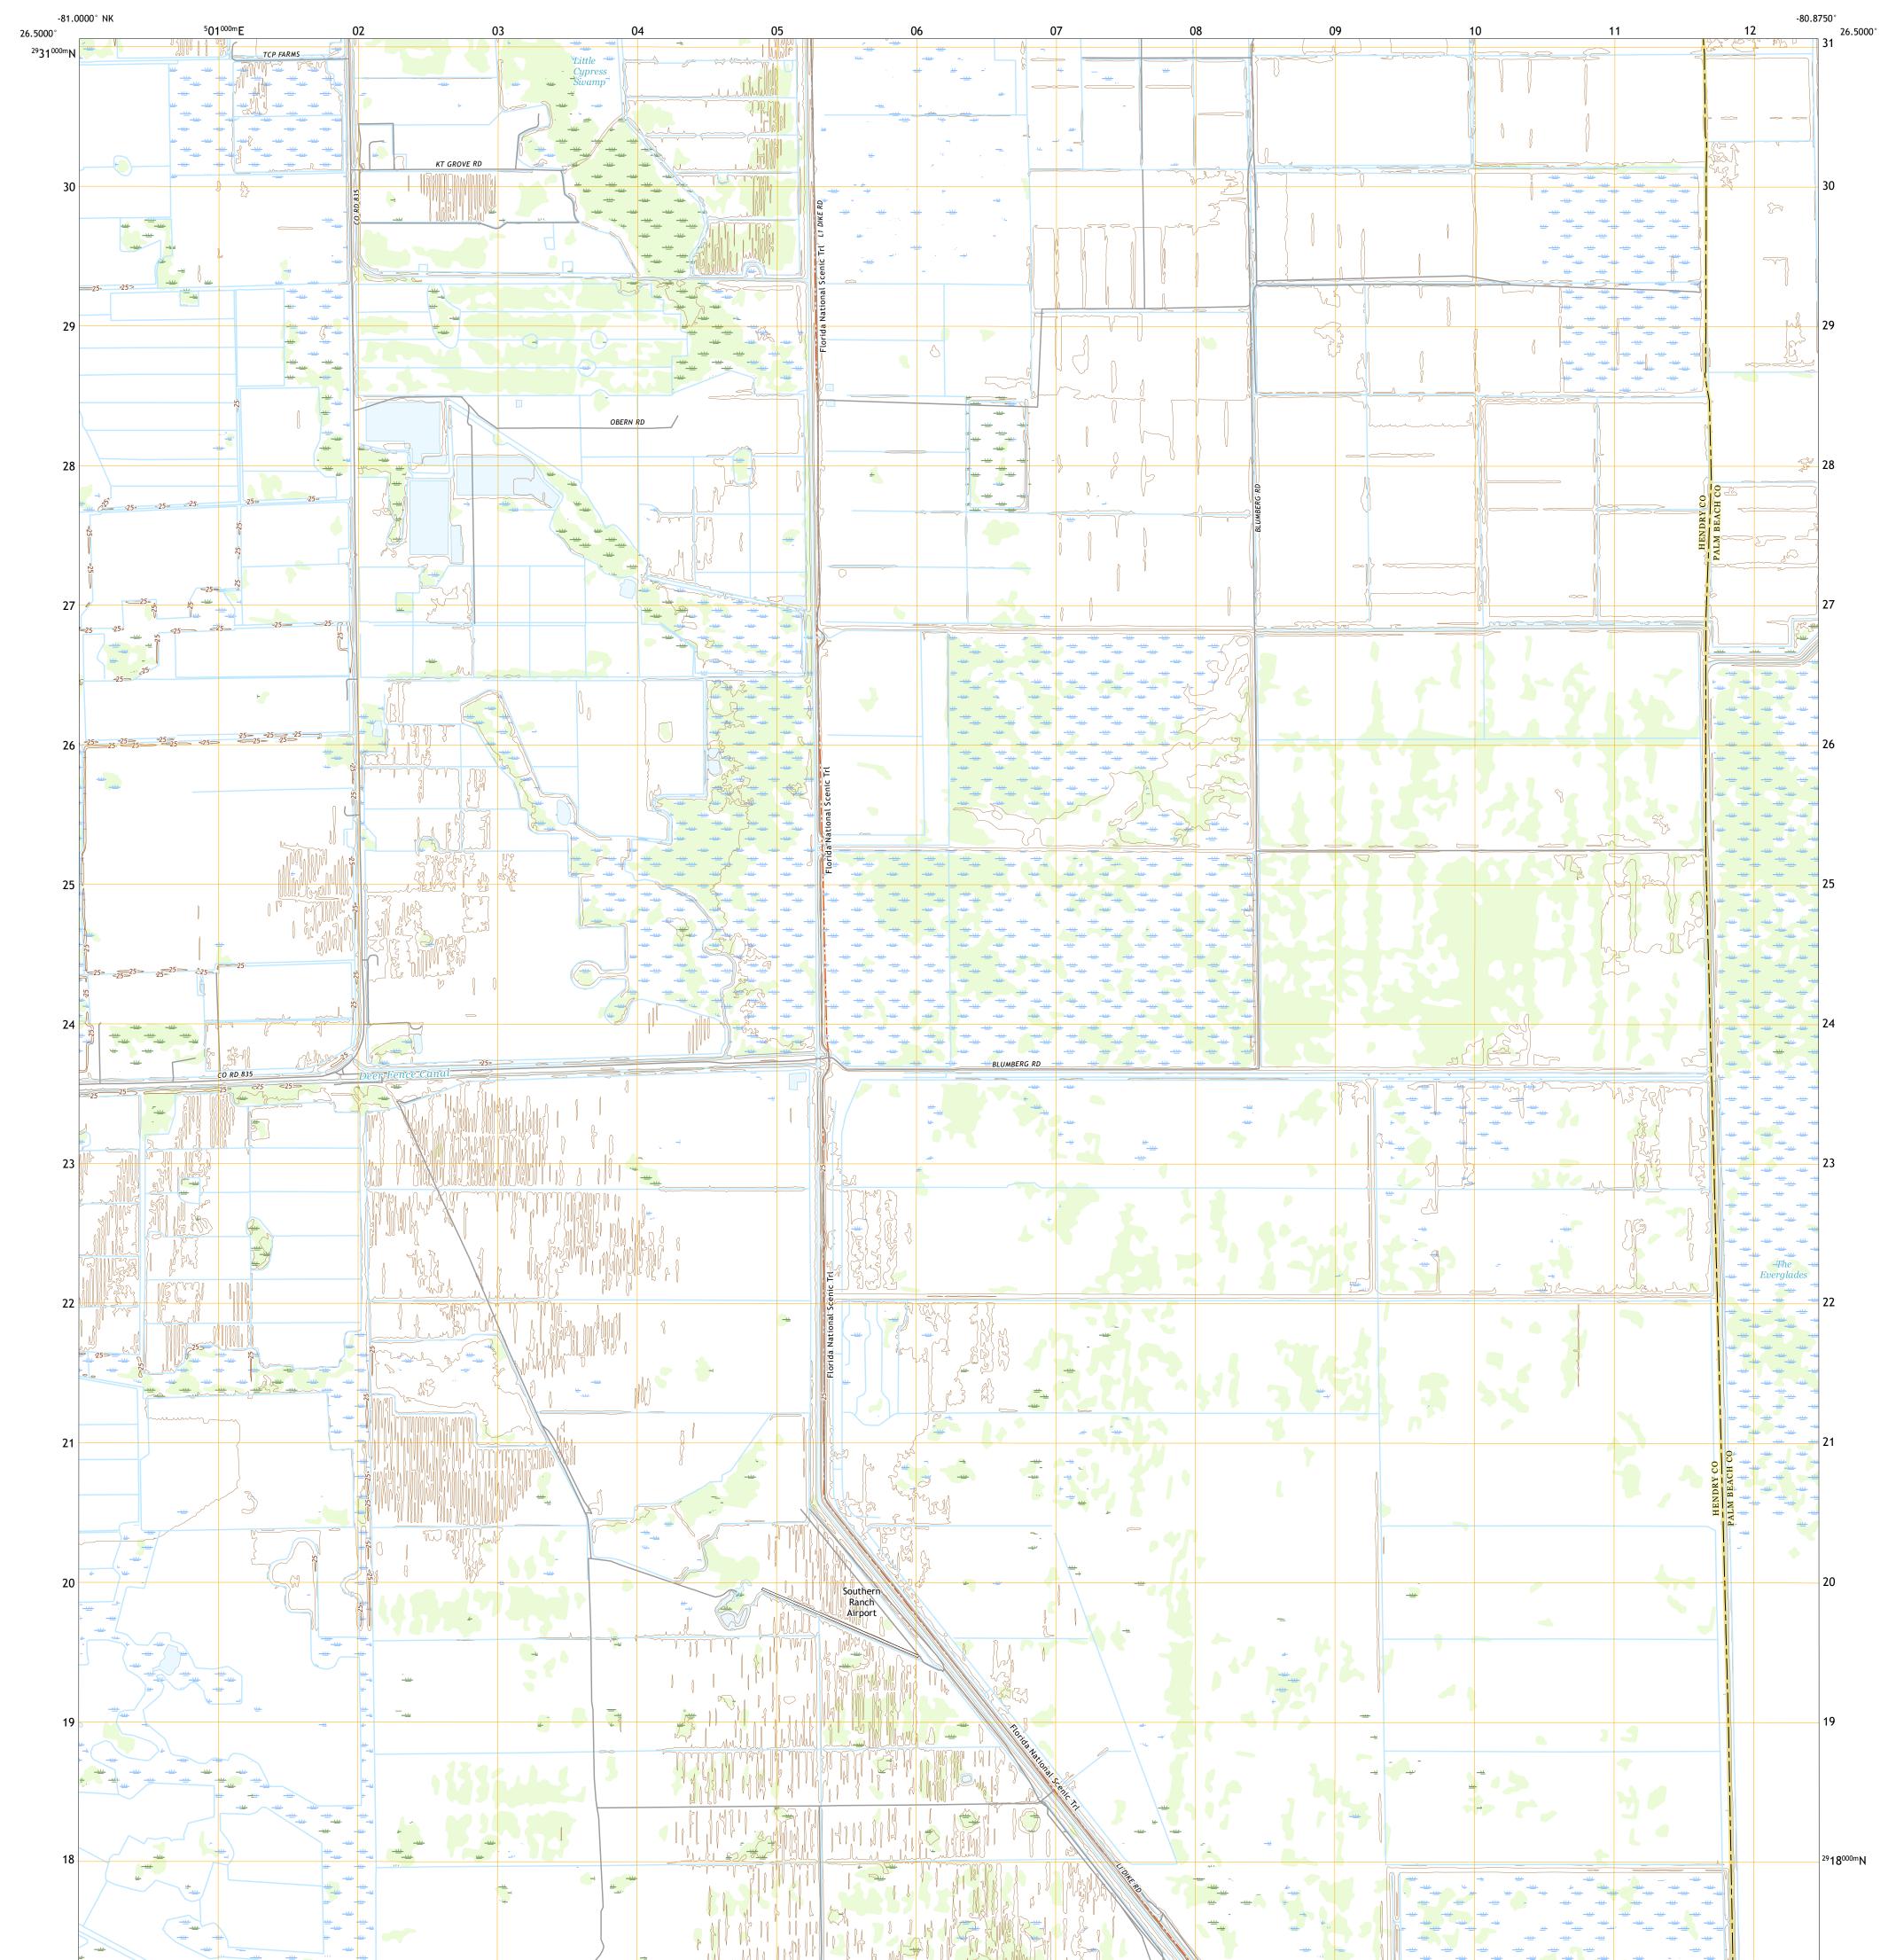

## LITTLE CYPRESS SWAMP QUADRANGLE FLORIDA 7.5-MINUTE SERIES

Produced by the United States Geological Survey North American Datum of 1983 (NAD83) World Geodetic System of 1984 (WGS84). Projection and 1 000-meter grid:Universal Transverse Mercator, Zone 17R This map is not a legal document. Boundaries may be generalized for this map scale. Private lands within government reservations may not be shown. Obtain permission before entering private lands.