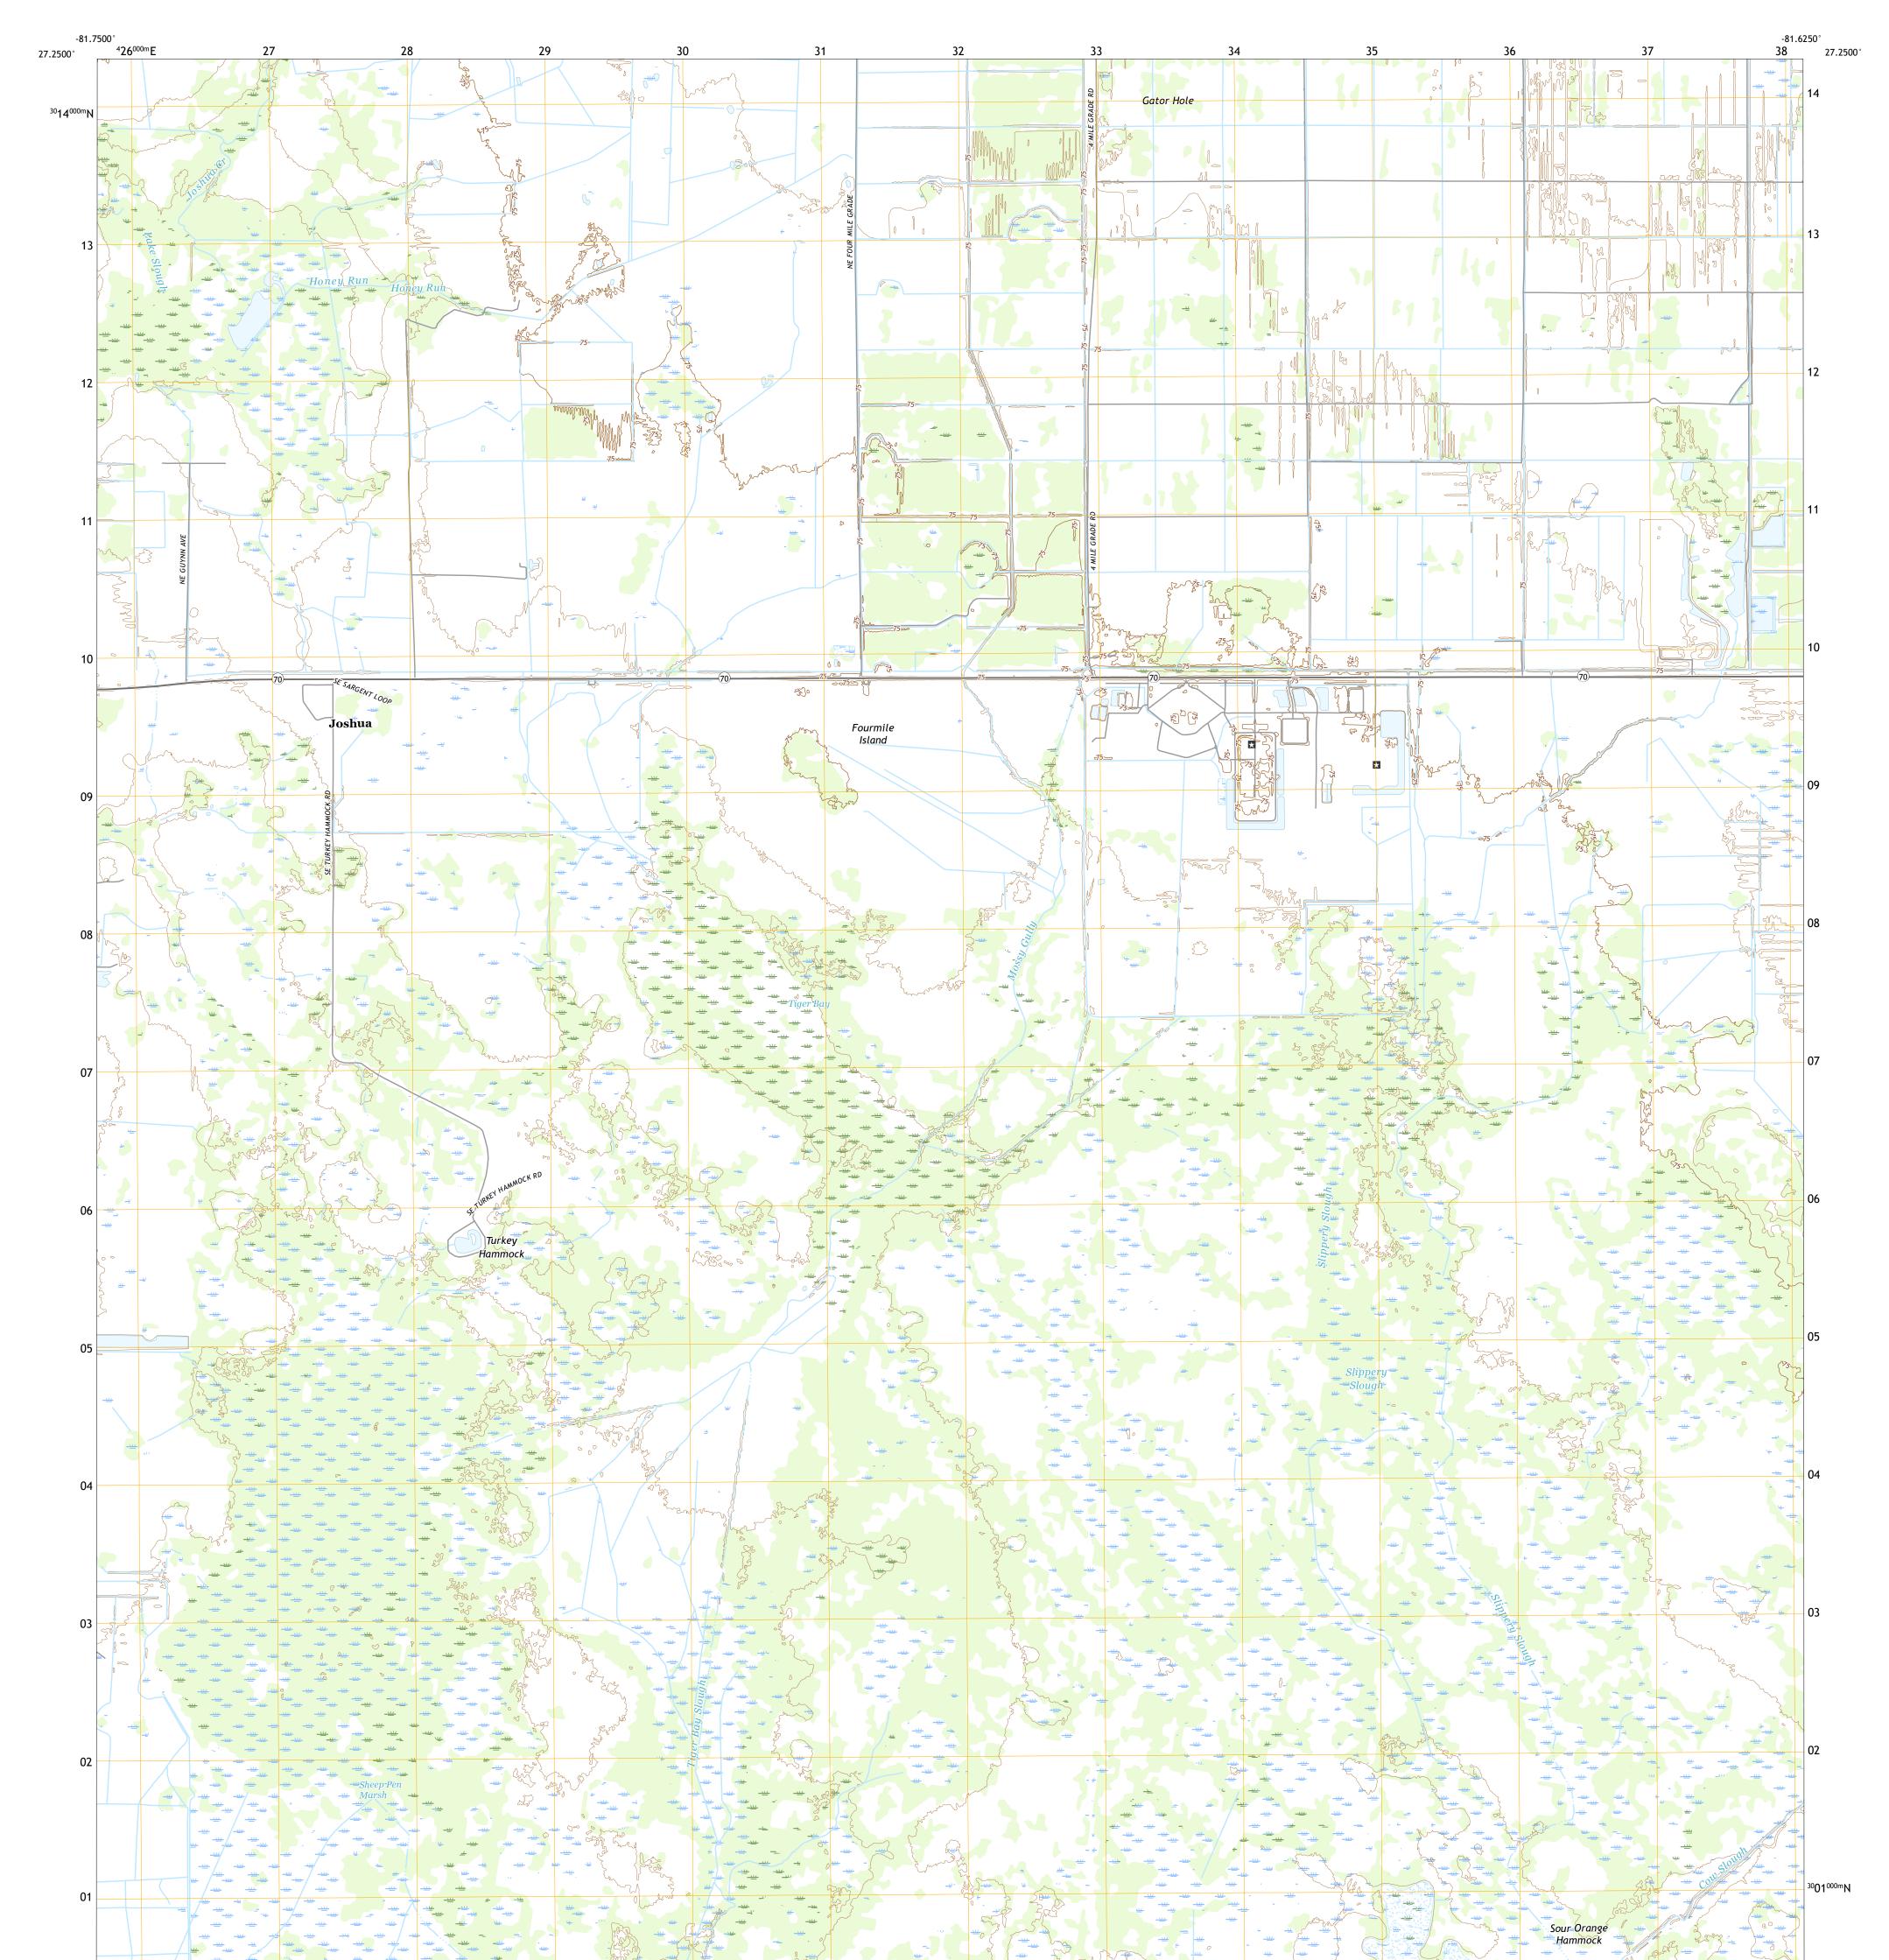

## LONG ISLAND MARSH NW QUADRANGLE FLORIDA - DESOTO COUNTY 7.5-MINUTE SERIES

Produced by the United States Geological Survey North American Datum of 1983 (NAD83) World Geodetic System of 1984 (WGS84). Projection and 1 000-meter grid:Universal Transverse Mercator, Zone 17R This map is not a legal document. Boundaries may be generalized for this map scale. Private lands within government reservations may not be shown. Obtain permission before entering private lands.

 Imagery......NAIP, November 2019

 Roads.......U.S. Census Bureau, 2016

 Names........GNIS, 1979 - 2019

 Hydrography......National Hydrography Dataset, 1899 - 2019

 Contours.....National Elevation Dataset, 2012

 Boundaries......Multiple sources; see metadata file 2018 - 2019

 Public Land Survey System......BLM, 2020

 Wetlands......FWS National Wetlands Inventory 2010