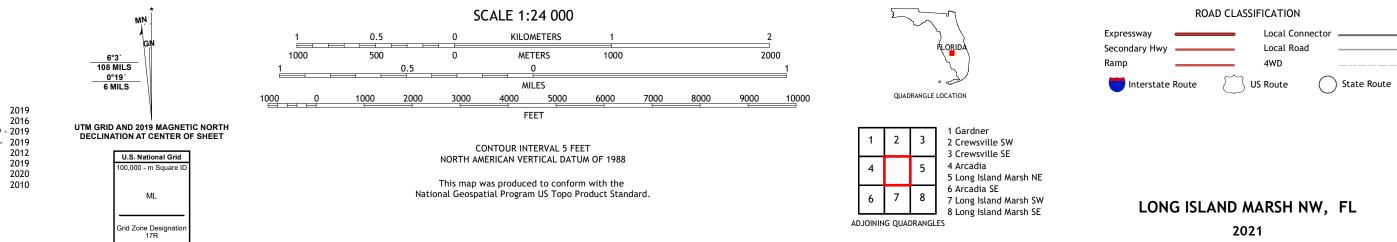

## LONG ISLAND MARSH NW QUADRANGLE FLORIDA - DESOTO COUNTY 7.5-MINUTE SERIES

Produced by the United States Geological Survey North American Datum of 1983 (NAD83) World Geodetic System of 1984 (WGS84). Projection and 1 000-meter grid:Universal Transverse Mercator, Zone 17R This map is not a legal document. Boundaries may be generalized for this map scale. Private lands within government reservations may not be shown. Obtain permission before entering private lands.