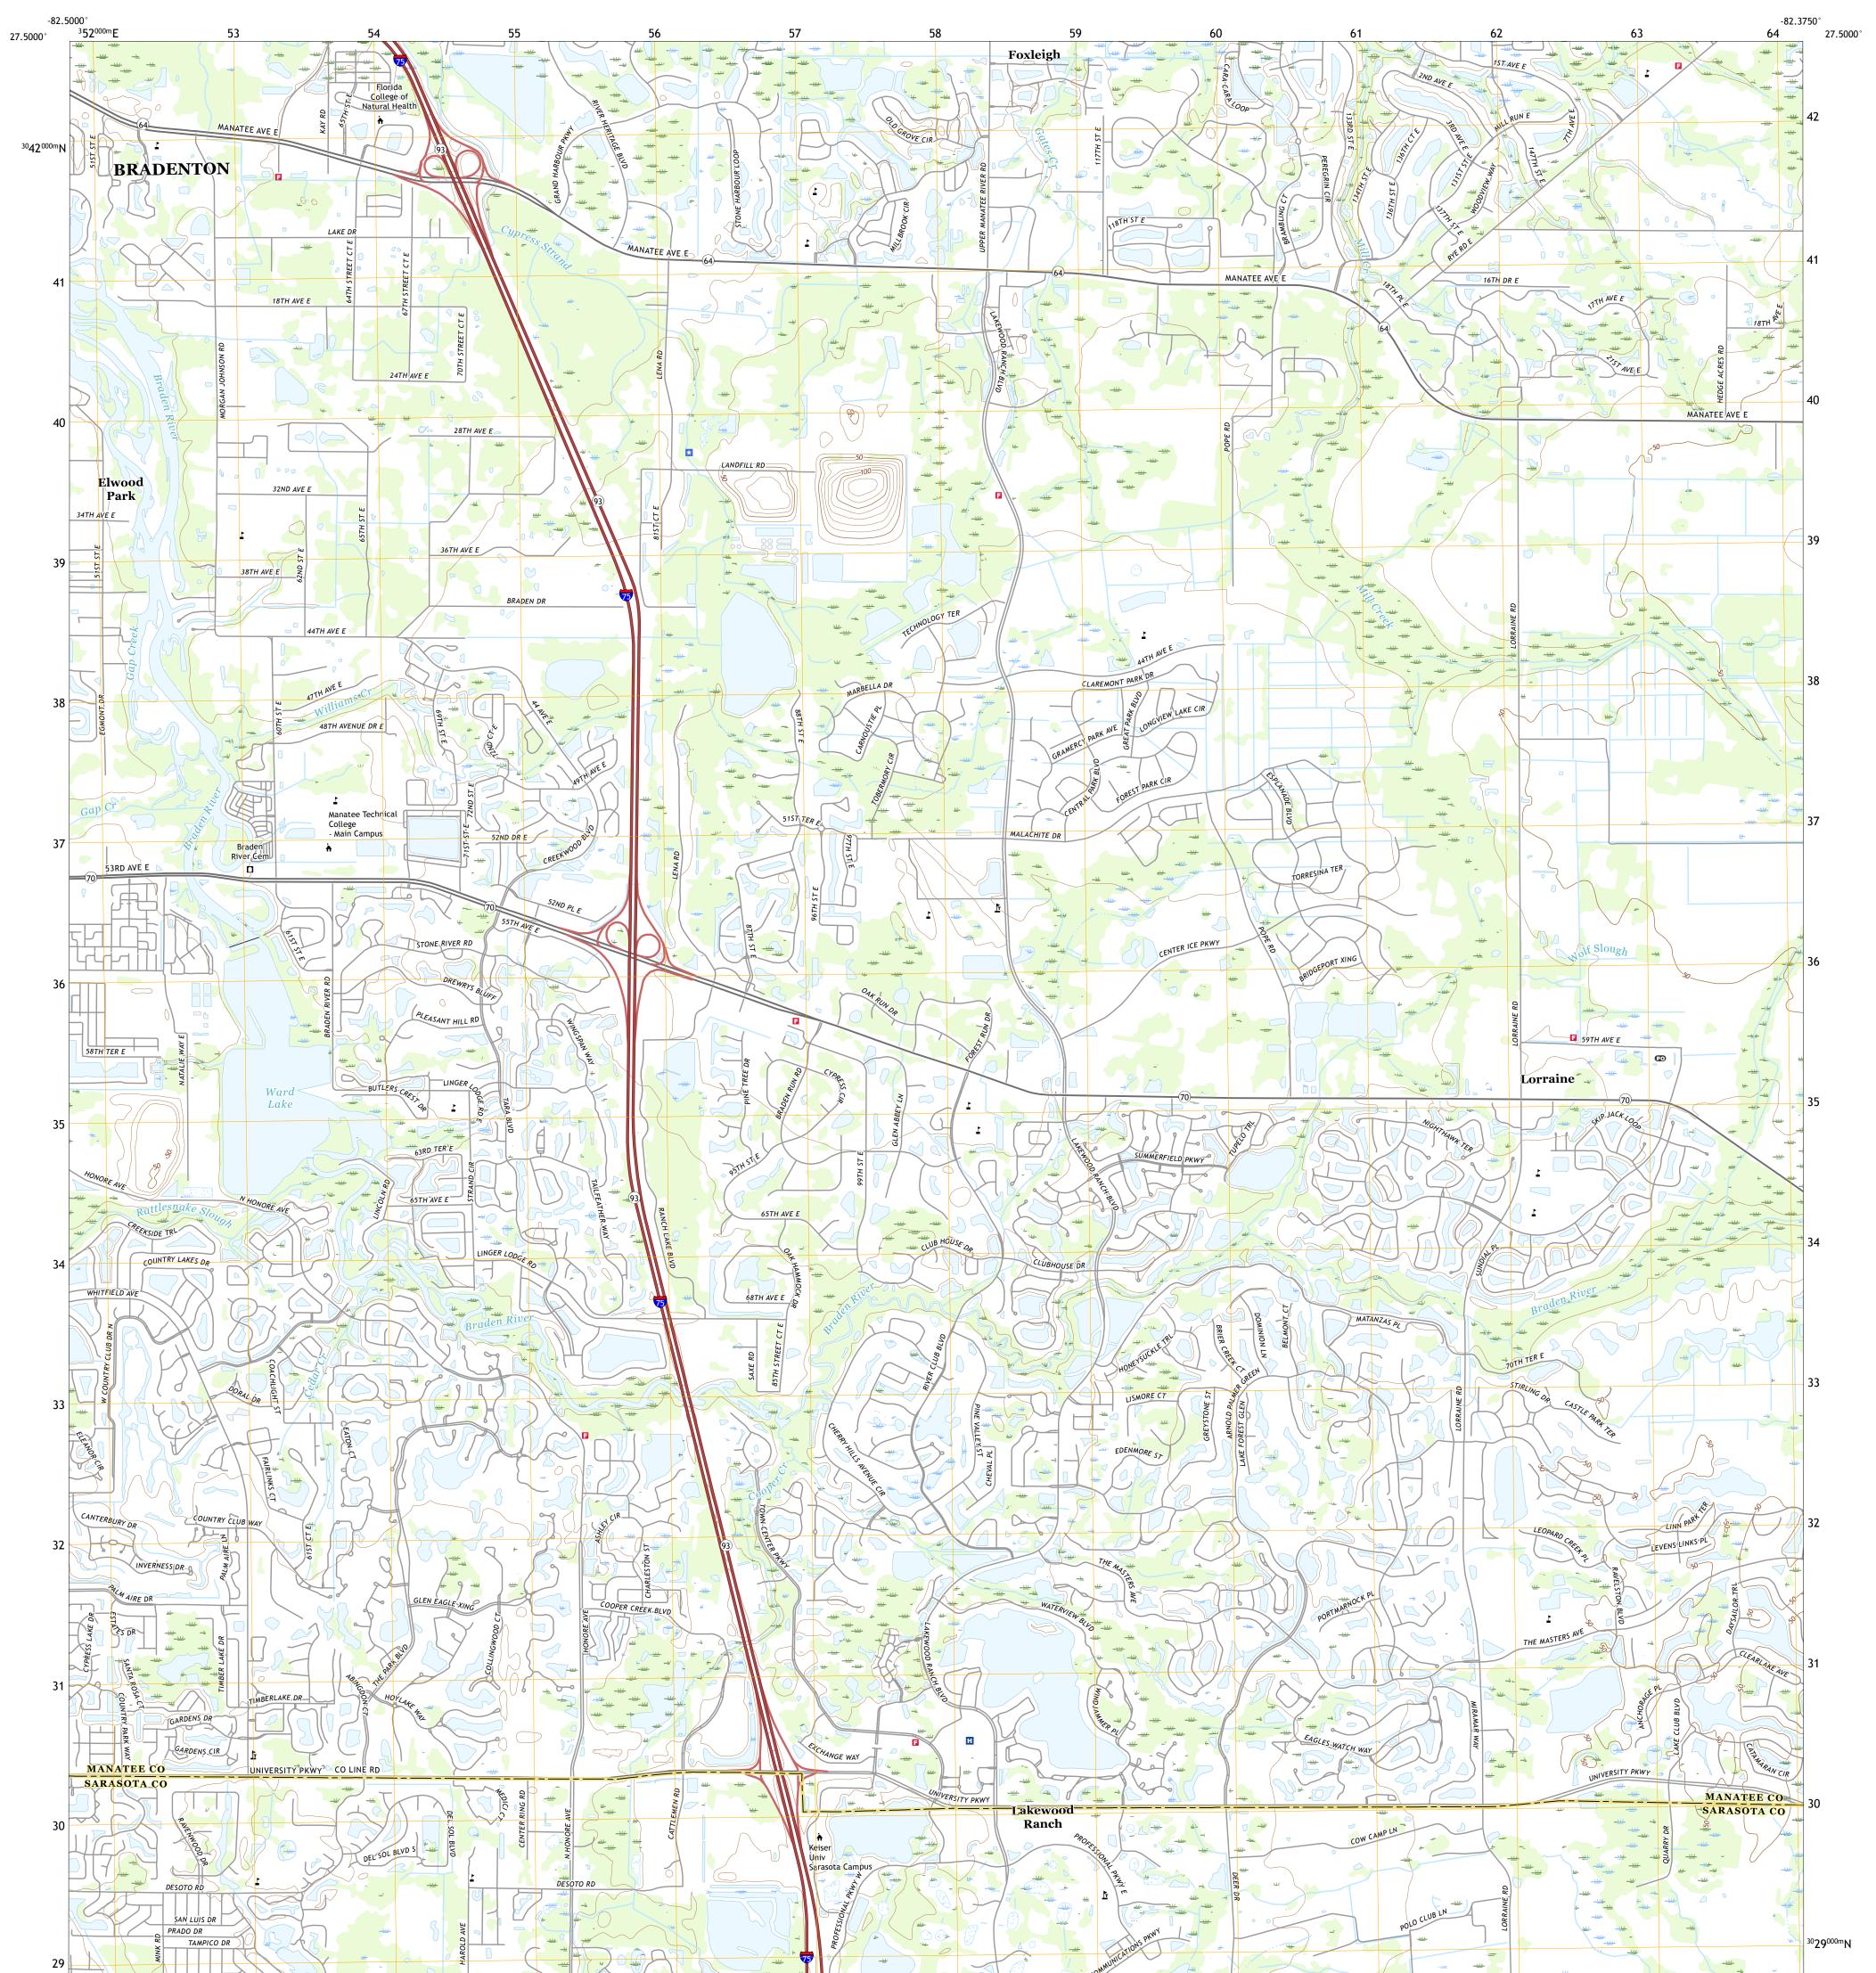

## U.S. DEPARTMENT OF THE INTERIOR U.S. GEOLOGICAL SURVEY

LORRAINE QUADRANGLE FLORIDA 7.5-MINUTE SERIES

Produced by the United States Geological Survey North American Datum of 1983 (NAD83) World Geodetic System of 1984 (WGS84). Projection and 1 000-meter grid:Universal Transverse Mercator, Zone 17R This map is not a legal document. Boundaries may be generalized for this map scale. Private lands within government reservations may not be shown. Obtain permission before entering private lands.

Imagery......NAIP, May 2015 - February 2016Roads......U.S.CensusNames......GNIS, 1979 - 2018Hydrography.....National Hydrography Dataset, 2002 - 2018Contours.....National Elevation Dataset, 2004 - 2010Boundaries.....Multiple sources; see metadata file 2014 - 2016Public Land Survey System......BLM, 2017Wetlands.....FWSNational WetlandsInventory2010