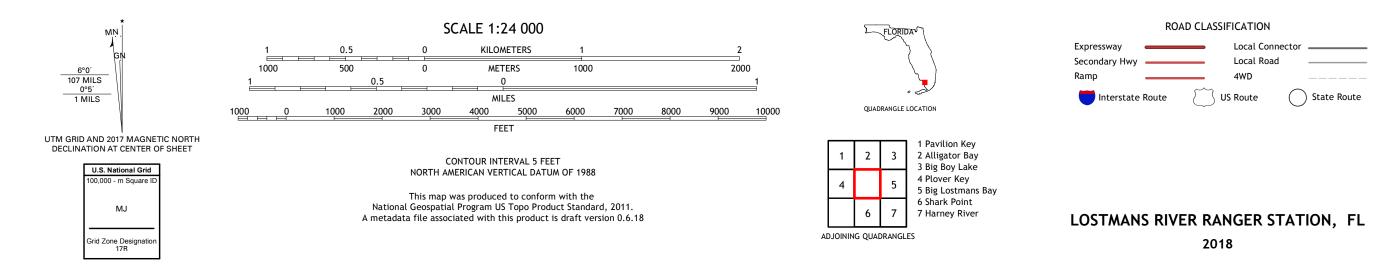

Produced by the United States Geological Survey North American Datum of 1983 (NAD83) World Geodetic System of 1984 (WGS84). Projection and 1 000-meter grid:Universal Transverse Mercator, Zone 17R This map is not a legal document. Boundaries may be generalized for this map scale. Private lands within government reservations may not be shown. Obtain permission before entering private lands.

 Imagery......NAIP, August 2015 - February 2016

 Roads......National
 U.S. Census

 Bureau,
 Not

 Available

 Names......GNIS, 1979 - 2018

 Hydrography.....National
 Hydrography Dataset, 2002 - 2017

 Contours.....National
 Elevation

 Dataset,
 2011

 Boundaries.....Multiple
 sources; see

 Metlands.....FWS
 National

 Wetlands
 Inventory

 Not
 Available

NSN. 7643016360803