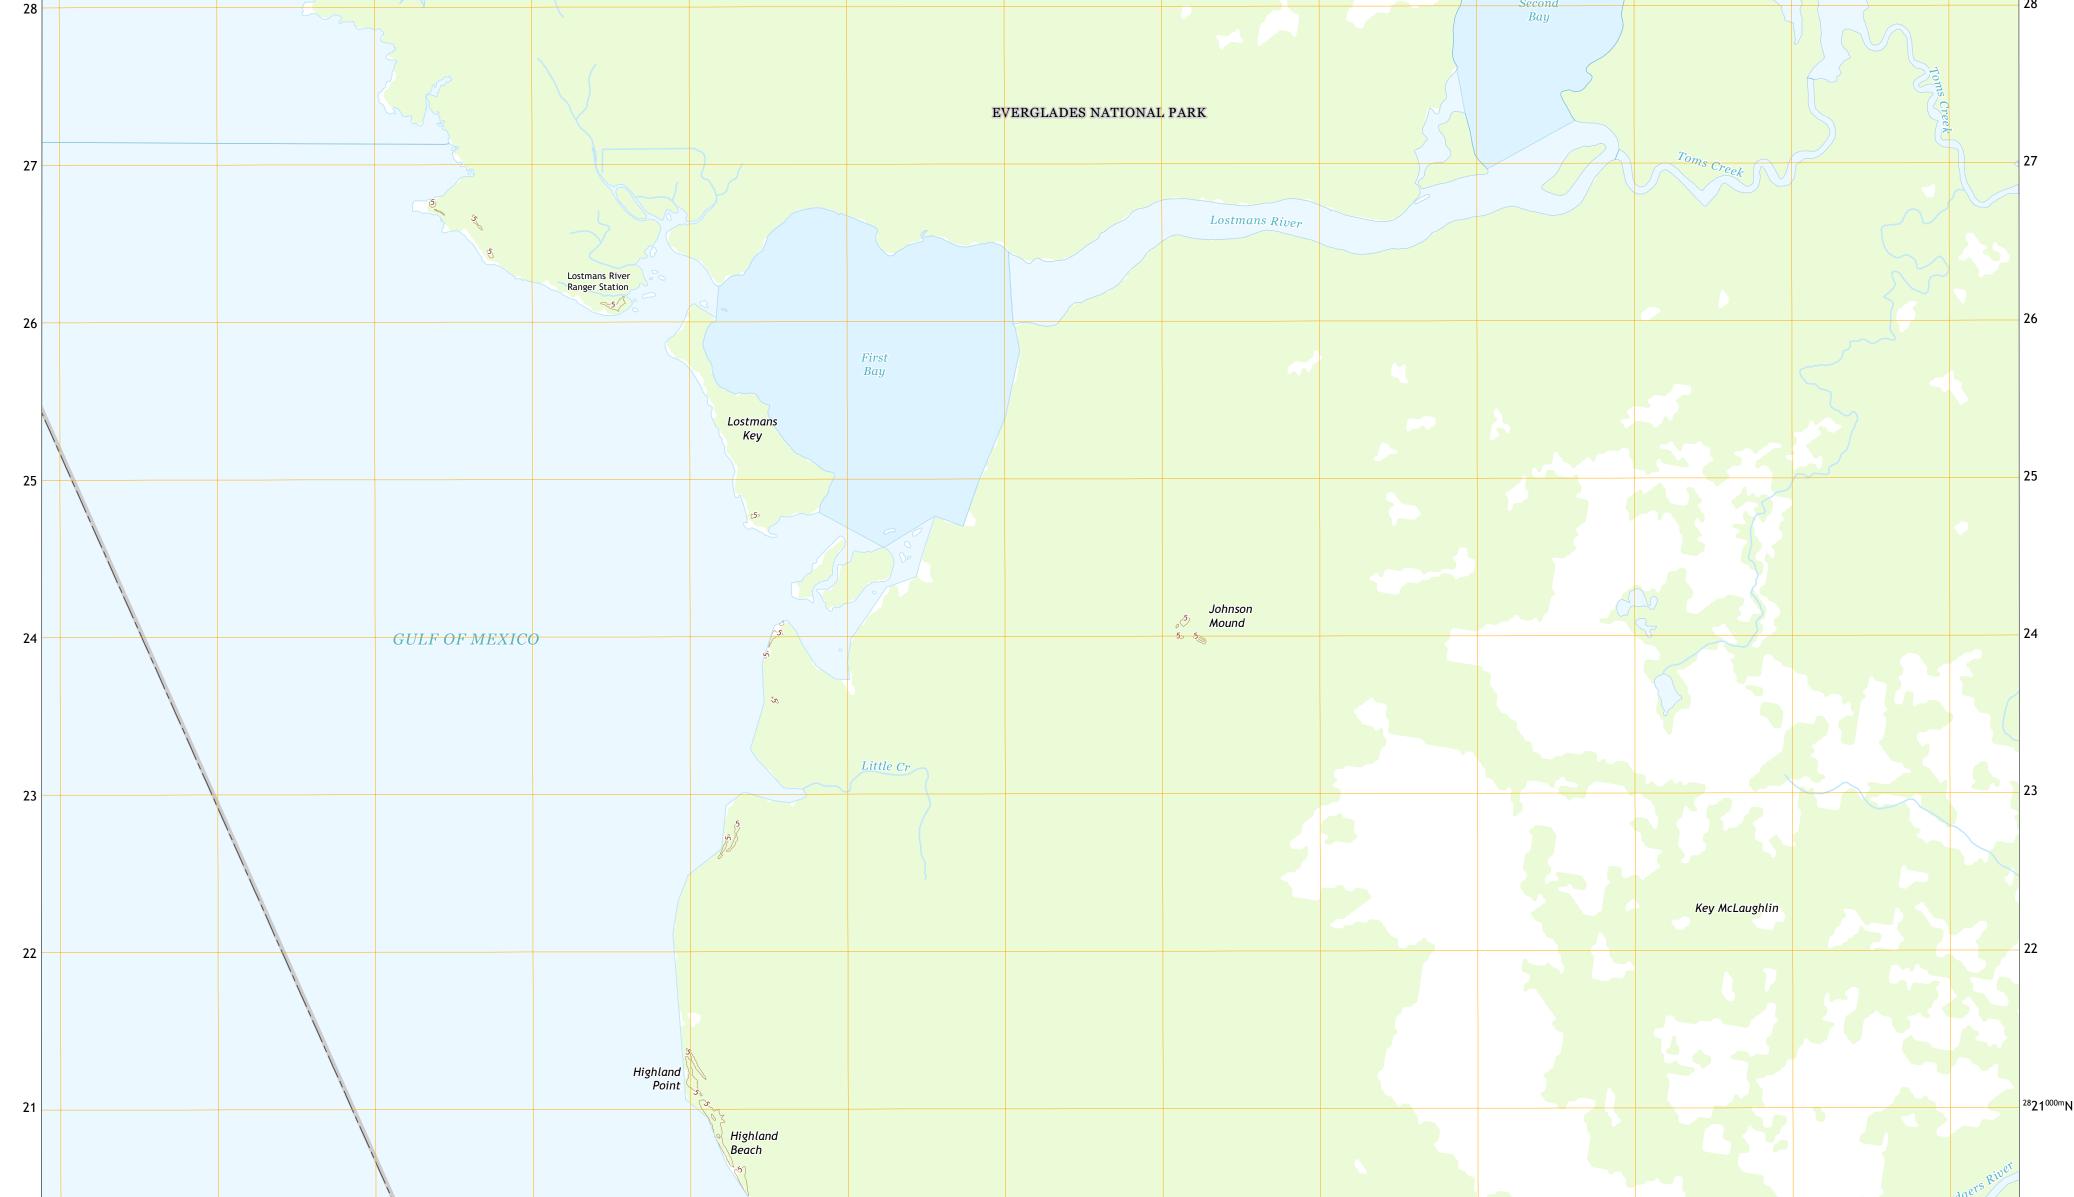

The National Map US Topo

LOSTMANS RIVER RANGER STATION QUADRANGLE FLORIDA - MONROE COUNTY 7.5-MINUTE SERIES

86

Two Island Bay

Onion Key Bay

Wildernes Waterway

85

28

Third

Bay

-81.1250°

34

33

32

31

30

29

Mullet

Bay

25.6250°

87

Science for a changing world

U.S. DEPARTMENT OF THE INTERIOR

U.S. GEOLOGICAL SURVEY