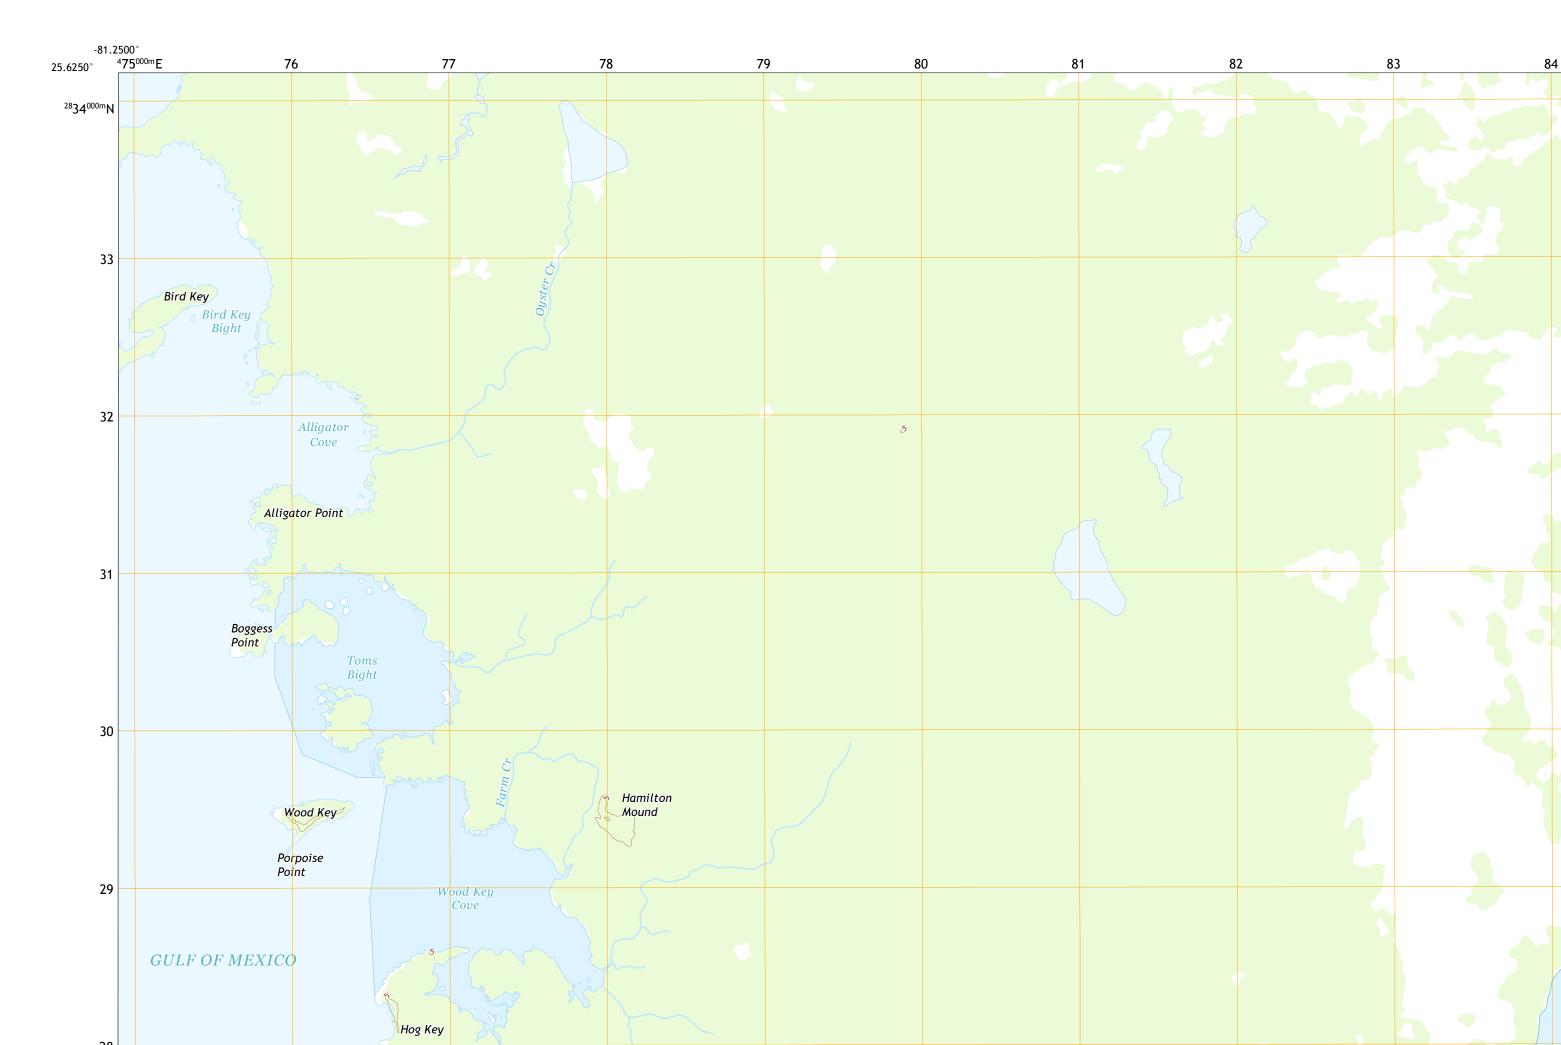

The National Map US Topo

LOSTMANS RIVER RANGER STATION QUADRANGLE FLORIDA - MONROE COUNTY 7.5-MINUTE SERIES

86

Two Island Bay

Onion Key Bay

Wildernes Waterway

85

28

Third

Bay

-81.1250°

34

33

32

31

30

29

Mullet

Bay

25.6250°

87

Science for a changing world

U.S. DEPARTMENT OF THE INTERIOR

U.S. GEOLOGICAL SURVEY