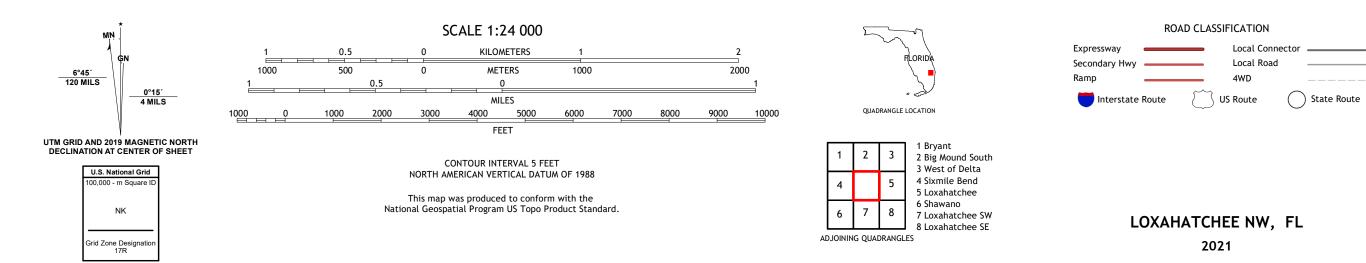

The National Map US Topo

LOXAHATCHEE NW QUADRANGLE FLORIDA - PALM BEACH COUNTY 7.5-MINUTE SERIES

U.S. DEPARTMENT OF THE INTERIOR U.S. GEOLOGICAL SURVEY

Produced by the United States Geological Survey North American Datum of 1983 (NAD83) World Geodetic System of 1984 (WGS84). Projection and 1 000-meter grid:Universal Transverse Mercator, Zone 17R This map is not a legal document. Boundaries may be generalized for this map scale. Private lands within government reservations may not be shown. Obtain permission before entering private lands.