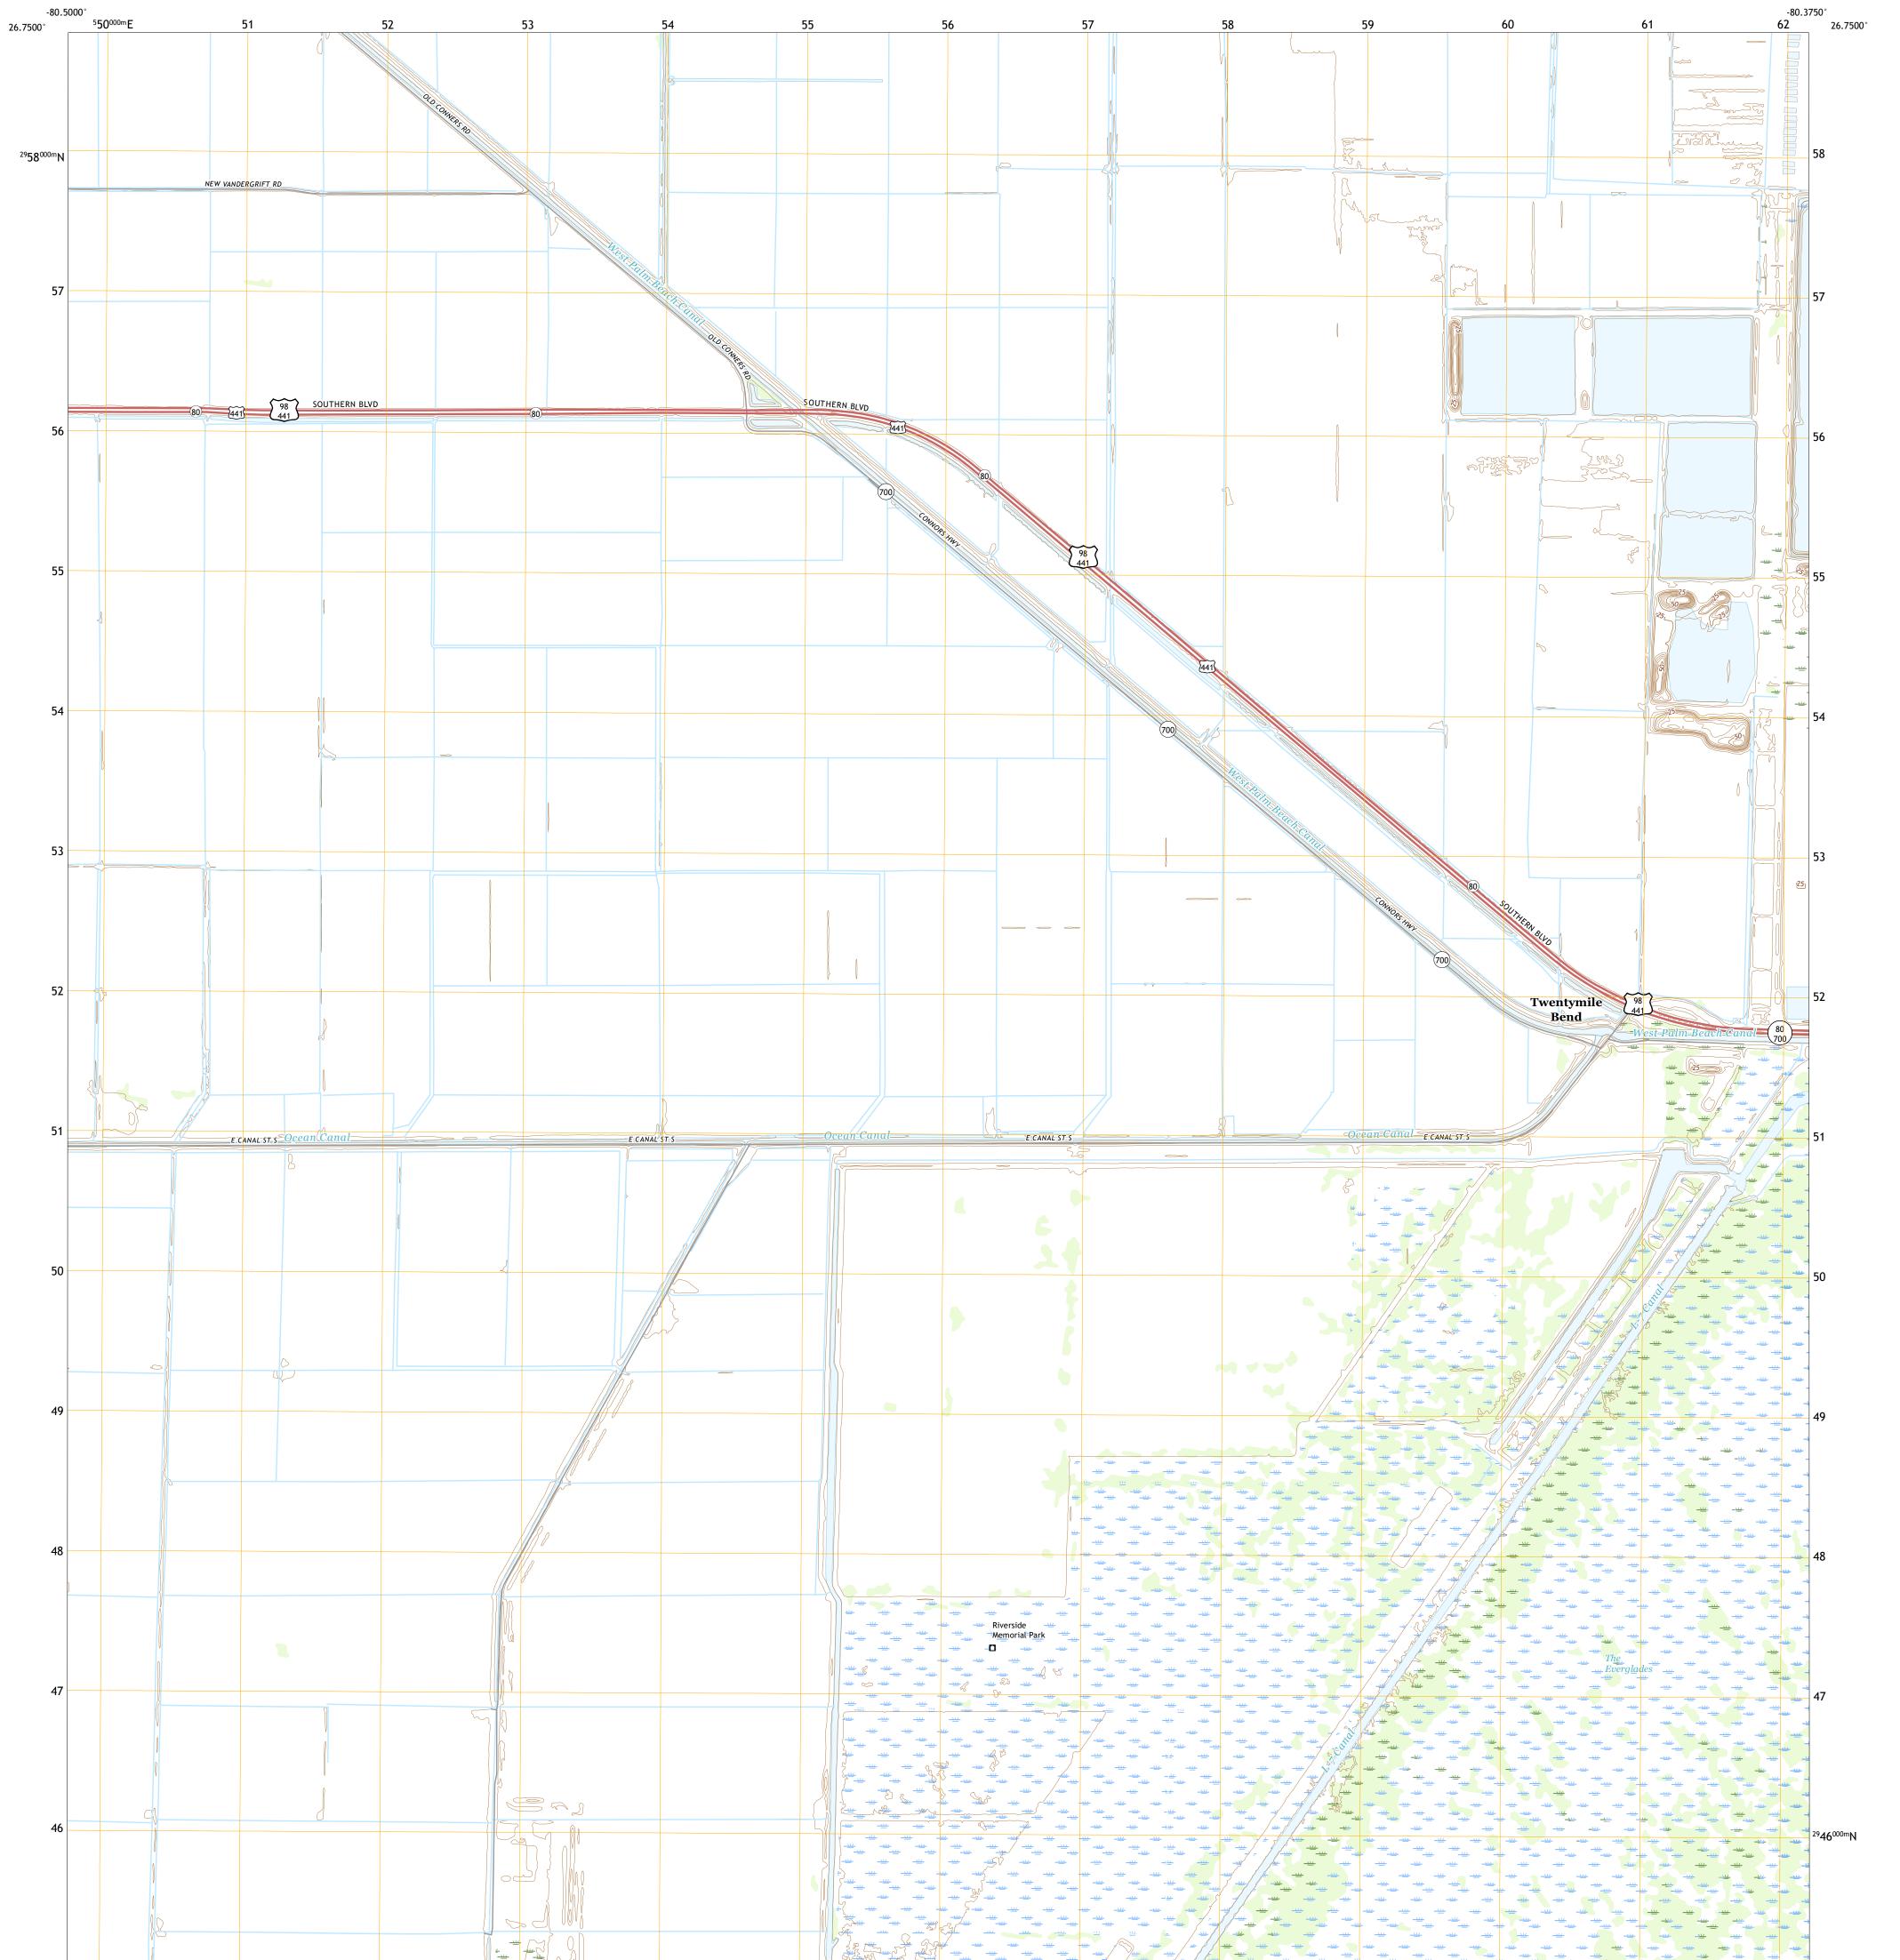

The National Map US Topo

LOXAHATCHEE NW QUADRANGLE FLORIDA - PALM BEACH COUNTY 7.5-MINUTE SERIES

U.S. DEPARTMENT OF THE INTERIOR U.S. GEOLOGICAL SURVEY

Produced by the United States Geological Survey North American Datum of 1983 (NAD83) World Geodetic System of 1984 (WGS84). Projection and 1 000-meter grid:Universal Transverse Mercator, Zone 17R This map is not a legal document. Boundaries may be generalized for this map scale. Private lands within government reservations may not be shown. Obtain permission before entering private lands.

 Imagery......NAIP, December 2019

 Roads......NAIP, December 2019

 Roads......Naional U.S. Census Bureau, 2016

 Names......GNIS, 1979 - 2019

 Hydrography......Rational Hydrography Dataset, 2005 - 2019

 Contours......National Elevation Dataset, 2018

 Boundaries......Multiple sources; see metadata file 2018 - 2019

 Public Land Survey System.......BLM, 2020

 Wetlands......FWS National Wetlands Inventory 2007 - 2010