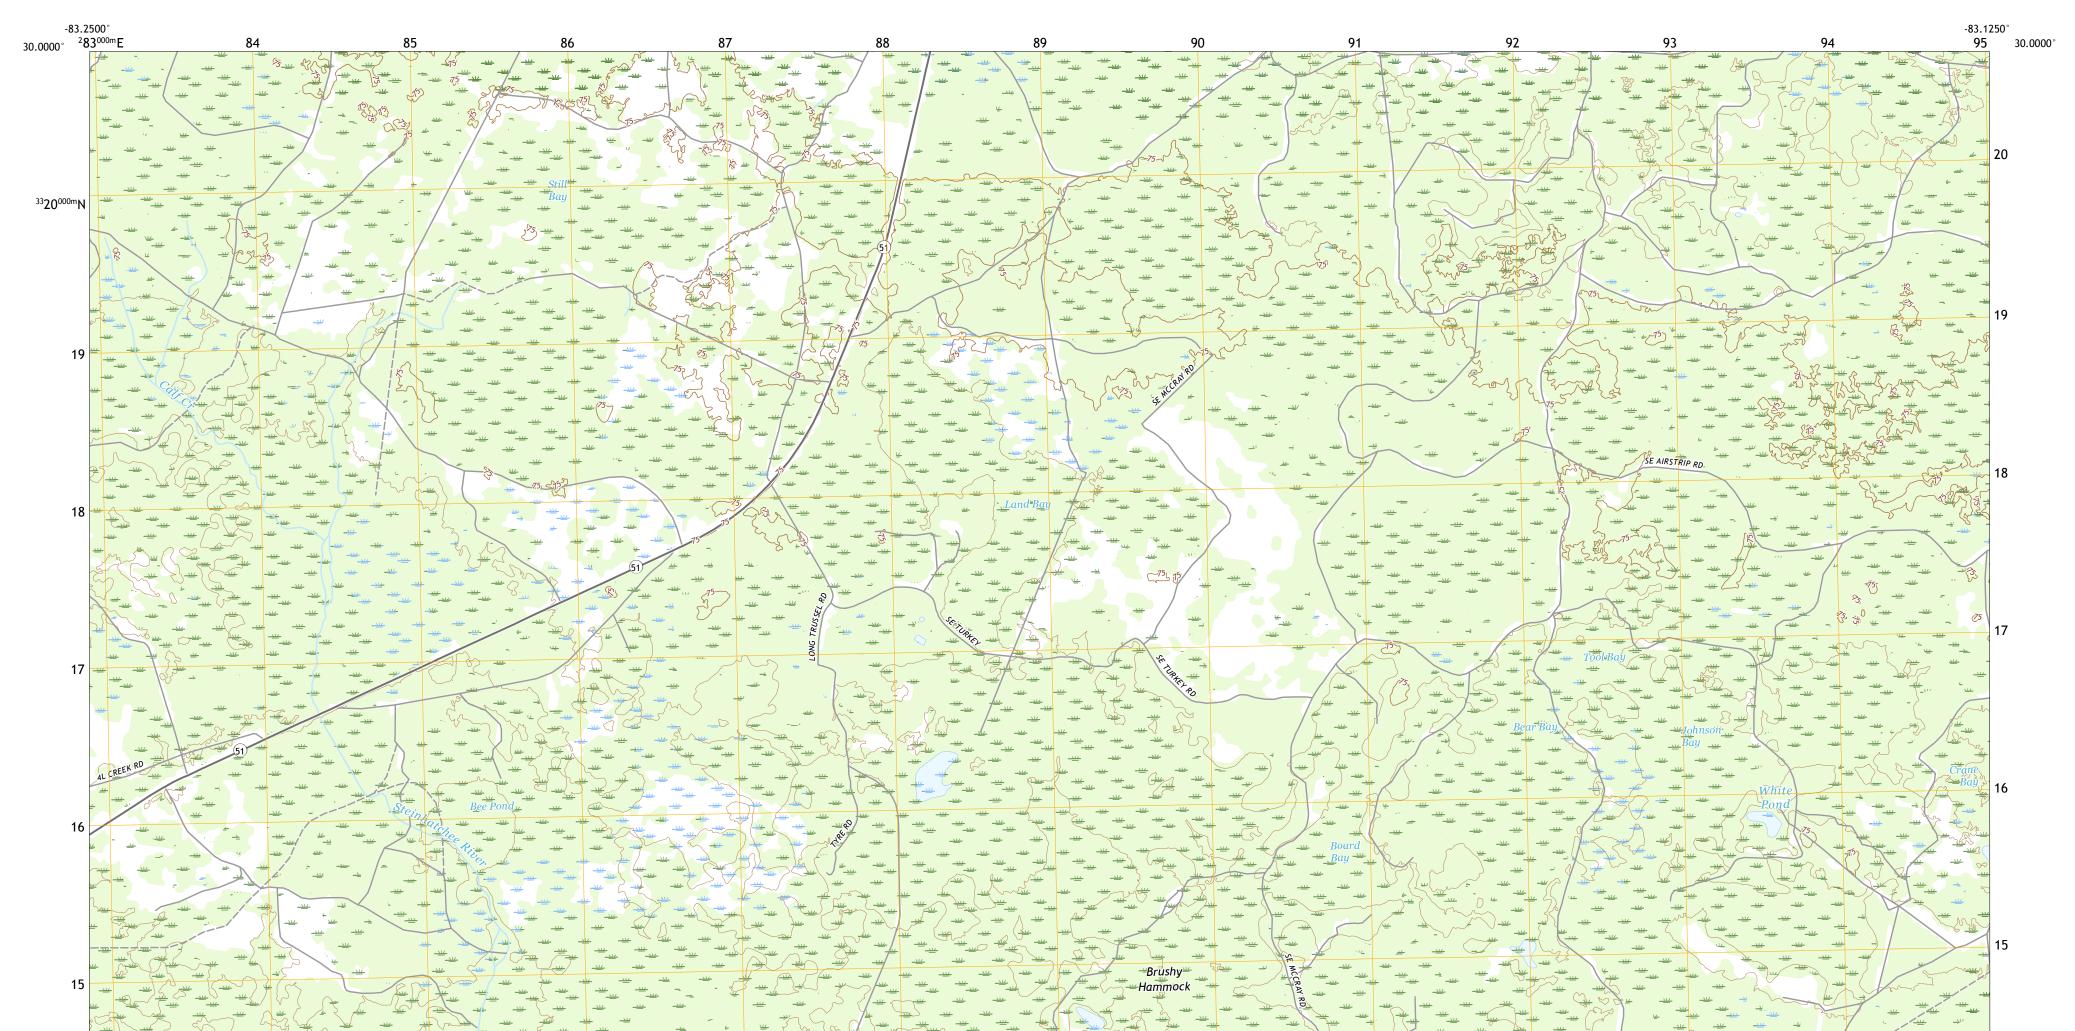

## U.S. DEPARTMENT OF THE INTERIOR U.S. GEOLOGICAL SURVEY

MALLORY SWAMP NW QUADRANGLE FLORIDA - LAFAYETTE COUNTY 7.5-MINUTE SERIES

|    | Bird <u><u><u><u></u></u></u><u><u><u></u></u><u><u><u></u></u><u><u></u><u><u></u></u><u><u></u><u></u><u></u><u><u></u><u></u><u></u></u></u></u></u></u></u> |
|----|-----------------------------------------------------------------------------------------------------------------------------------------------------------------|
|    |                                                                                                                                                                 |
|    | $\begin{array}{cccccccccccccccccccccccccccccccccccc$                                                                                                            |
|    |                                                                                                                                                                 |
|    |                                                                                                                                                                 |
|    |                                                                                                                                                                 |
|    |                                                                                                                                                                 |
|    |                                                                                                                                                                 |
| 12 |                                                                                                                                                                 |
|    |                                                                                                                                                                 |
|    |                                                                                                                                                                 |
|    |                                                                                                                                                                 |
|    |                                                                                                                                                                 |
|    |                                                                                                                                                                 |
|    |                                                                                                                                                                 |
|    |                                                                                                                                                                 |
|    |                                                                                                                                                                 |
|    |                                                                                                                                                                 |
|    | * * * · · Driggers * * * * * *                                                                                                                                  |
|    |                                                                                                                                                                 |
|    |                                                                                                                                                                 |
|    |                                                                                                                                                                 |
|    |                                                                                                                                                                 |
|    |                                                                                                                                                                 |
|    |                                                                                                                                                                 |
|    |                                                                                                                                                                 |
|    |                                                                                                                                                                 |
|    |                                                                                                                                                                 |

**Produced by the United States Geological Survey** North American Datum of 1983 (NAD83) World Geodetic System of 1984 (WGS84). Projection and 1 000-meter grid:Universal Transverse Mercator, Zone 17R This map is not a legal document. Boundaries may be generalized for this map scale. Private lands within government reservations may not be shown. Obtain permission before entering private lands.

 Imagery......NAIP, October 2015 - January 2016

 Roads......U.S.
 Census
 Bureau, 2016

 Names......GNIS, 1979 - 2017

 Hydrography.....National Hydrography Dataset, 2003 - 2017

 Contours.....National Elevation Dataset, 2016

 Boundaries.....Multiple sources; see metadata file 2014 - 2016

 Public Land Survey System......BLM, 2017

 Wetlands.....FWS
 National Wetlands Inventory 1983