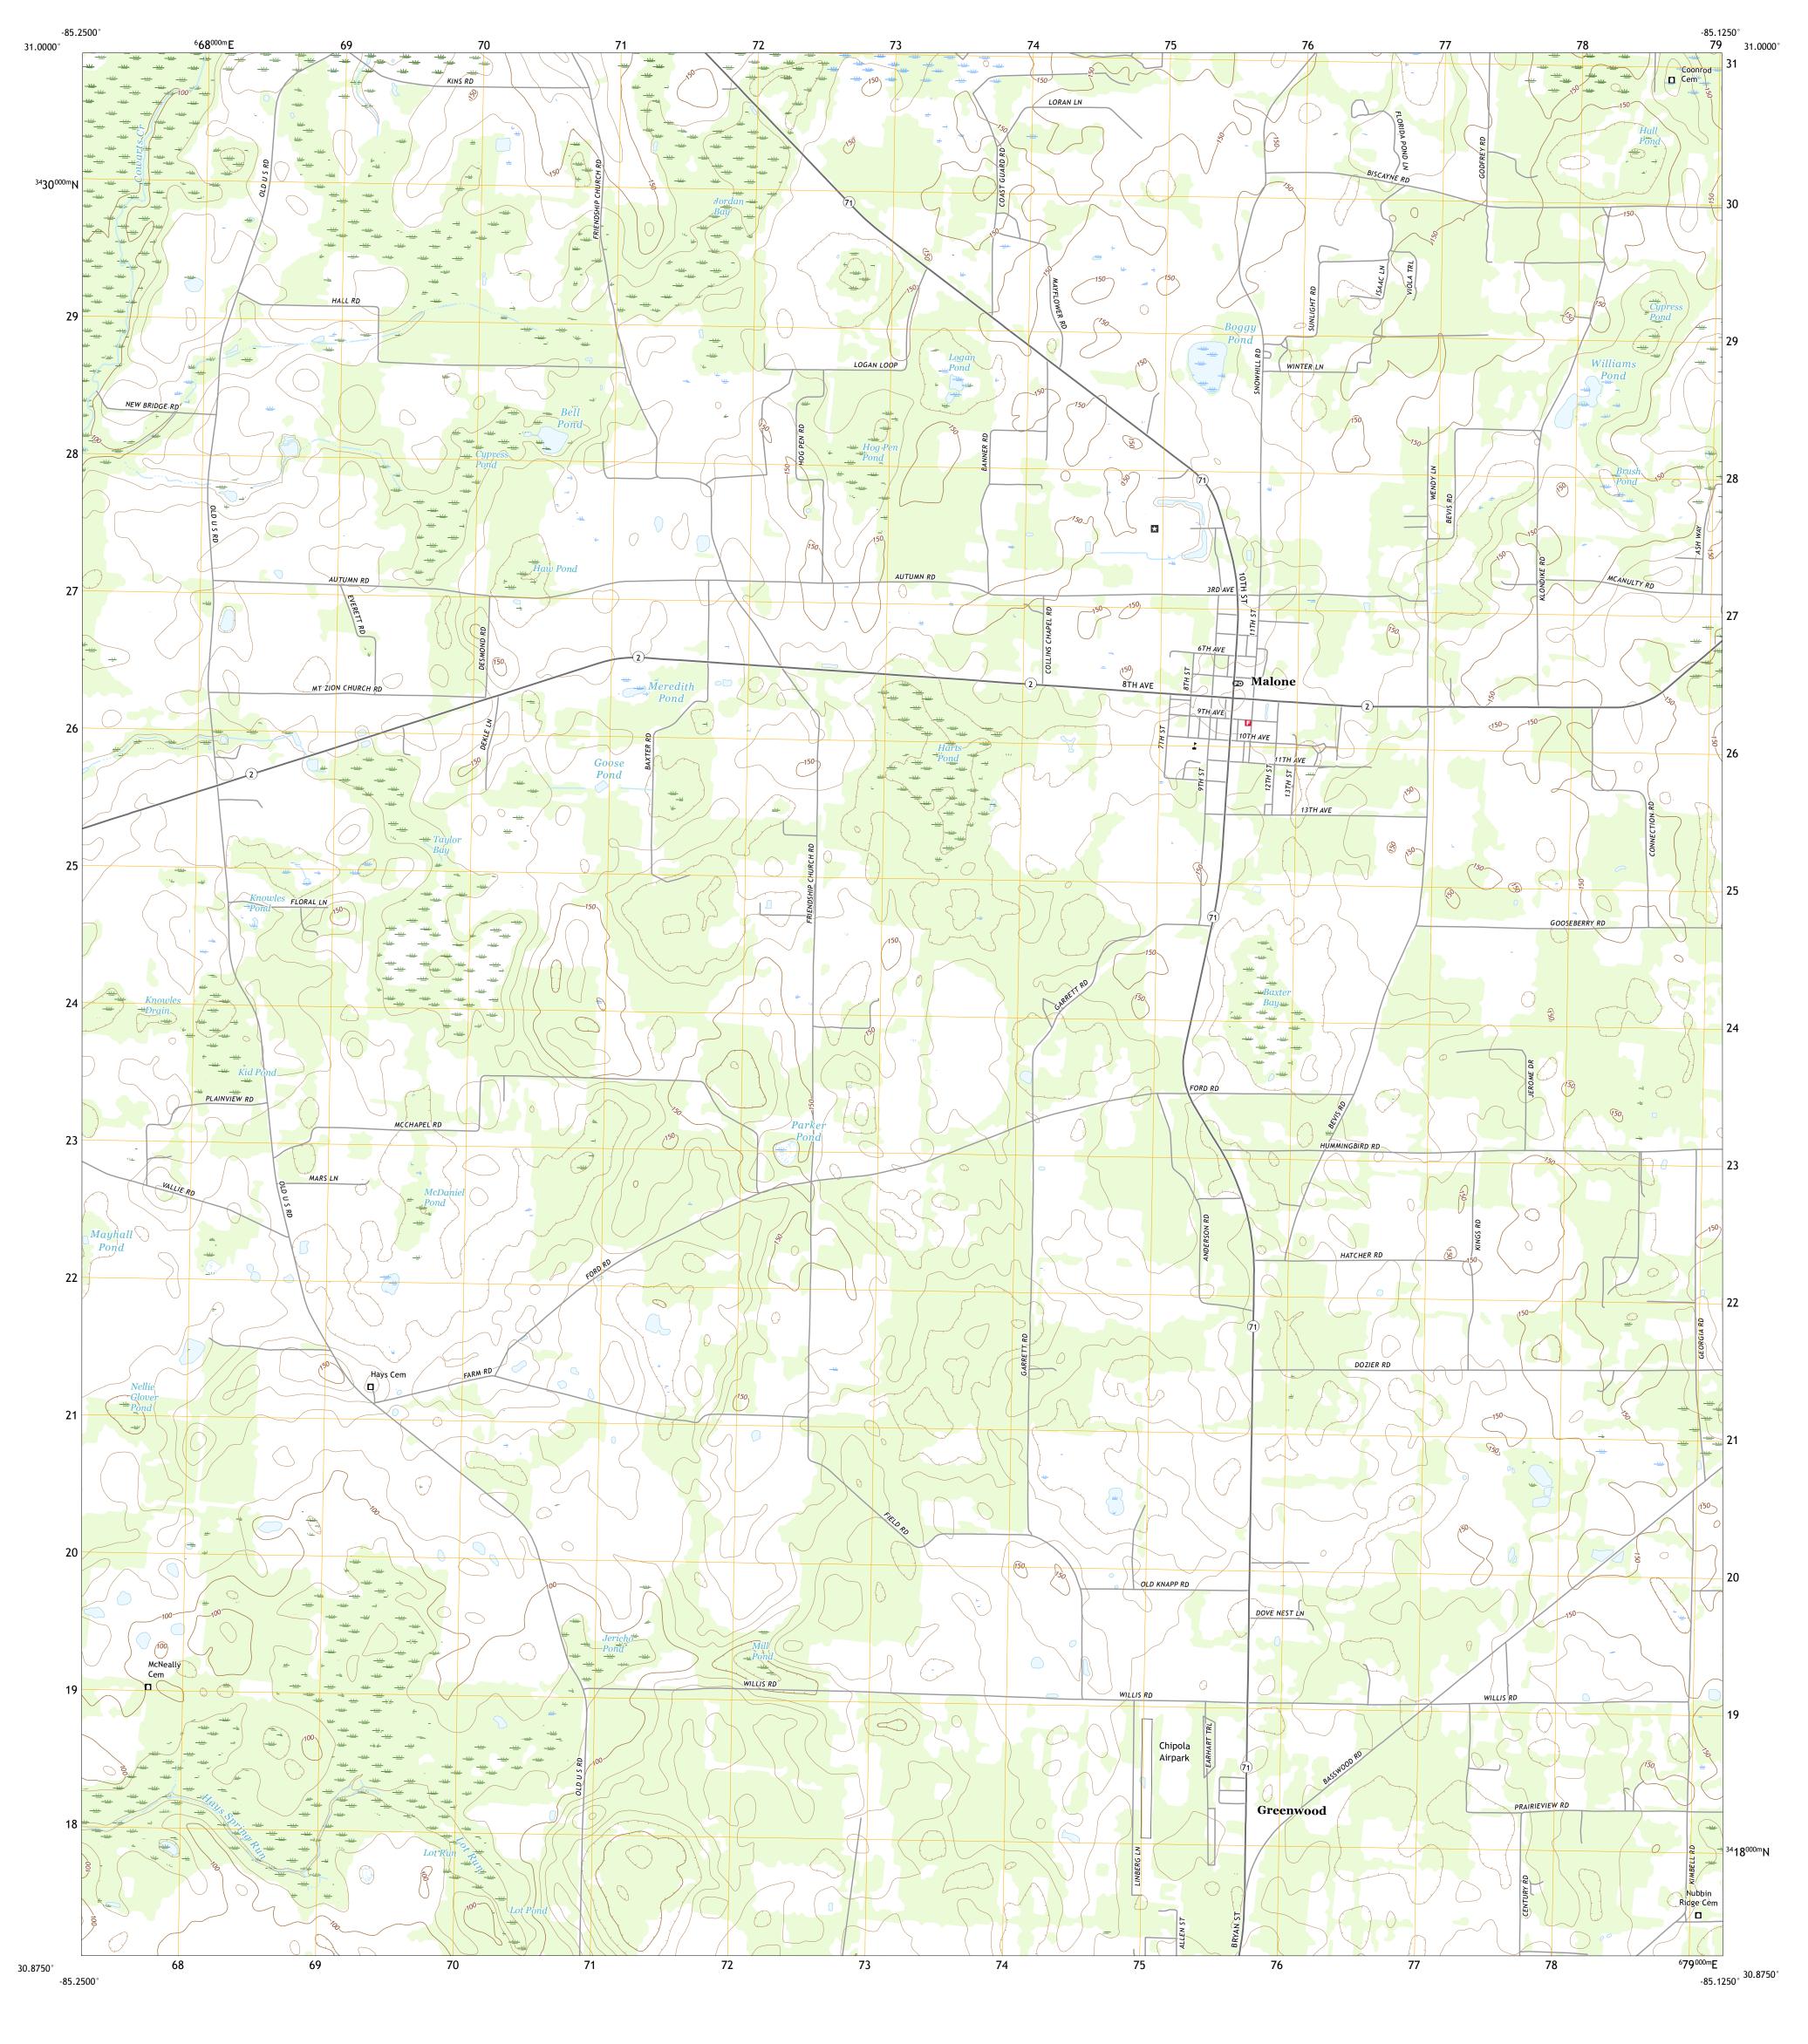

Produced by the United States Geological Survey

generalized for this map scale. Private lands within government reservations may not be shown. Obtain permission before

North American Datum of 1983 (NAD83) World Geodetic System of 1984 (WGS84). Projection and 1 000-meter grid:Universal Transverse Mercator, Zone 16R

This map is not a legal document. Boundaries may be

entering private lands.

Imagery.... Roads..... Names.....

Grid Zone Designation

This map was produced to conform with the National Geospatial Program US Topo Product Standard, 2011. A metadata file associated with this product is draft version 0.6.18

ADJOINING QUADRANGLES

FLORIDA