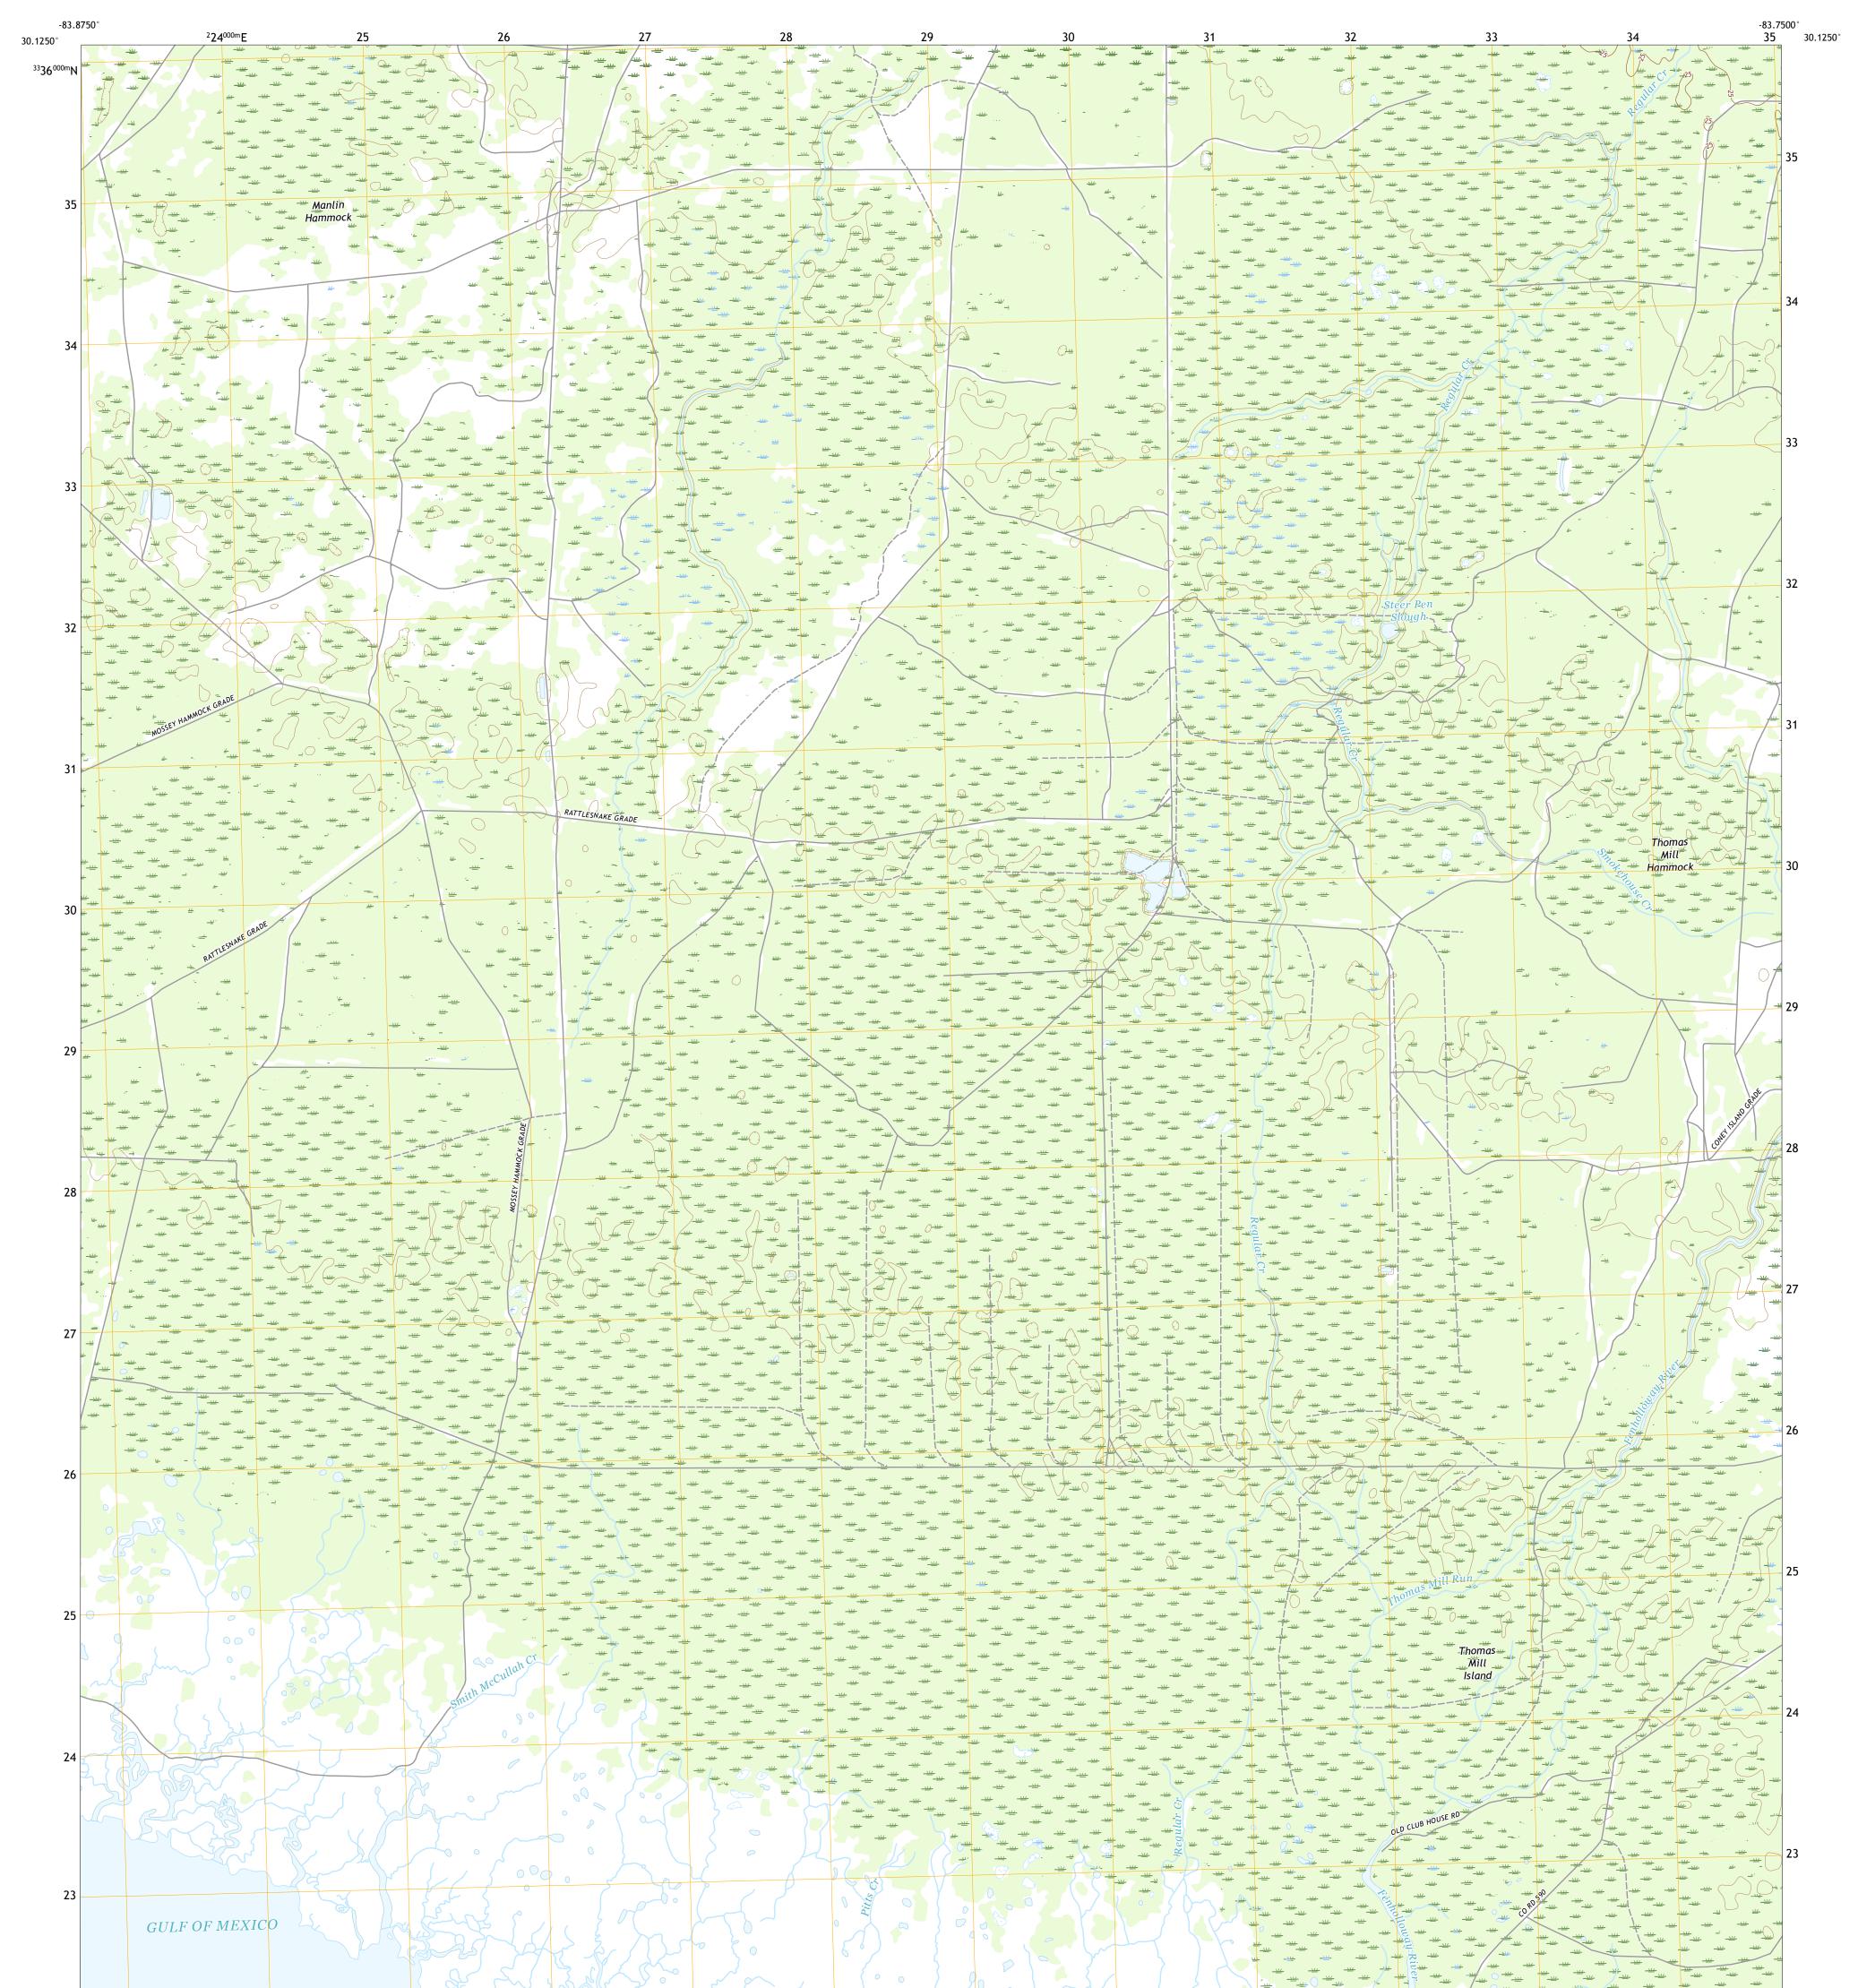

## U.S. DEPARTMENT OF THE INTERIOR U.S. GEOLOGICAL SURVEY

MANLIN HAMMOCK QUADRANGLE FLORIDA - TAYLOR COUNTY 7.5-MINUTE SERIES

Produced by the United States Geological Survey North American Datum of 1983 (NAD83) World Geodetic System of 1984 (WGS84). Projection and 1 000-meter grid:Universal Transverse Mercator, Zone 17R This map is not a legal document. Boundaries may be generalized for this map scale. Private lands within government reservations may not be shown. Obtain permission before entering private lands.

 Imagery......NAIP, October 2015 - January 2016

 Roads......U.S.
 Census
 Bureau, 2016

 Names......GNIS, 1979

 Hydrography.....National Hydrography Dataset, 2003 - 2017

 Contours......Nultiple sources; see metadata file 2014 - 2016

 Public Land Survey System......BLM, 2017

 Wetlands.....FWS
 National Wetlands
 Inventory 1983