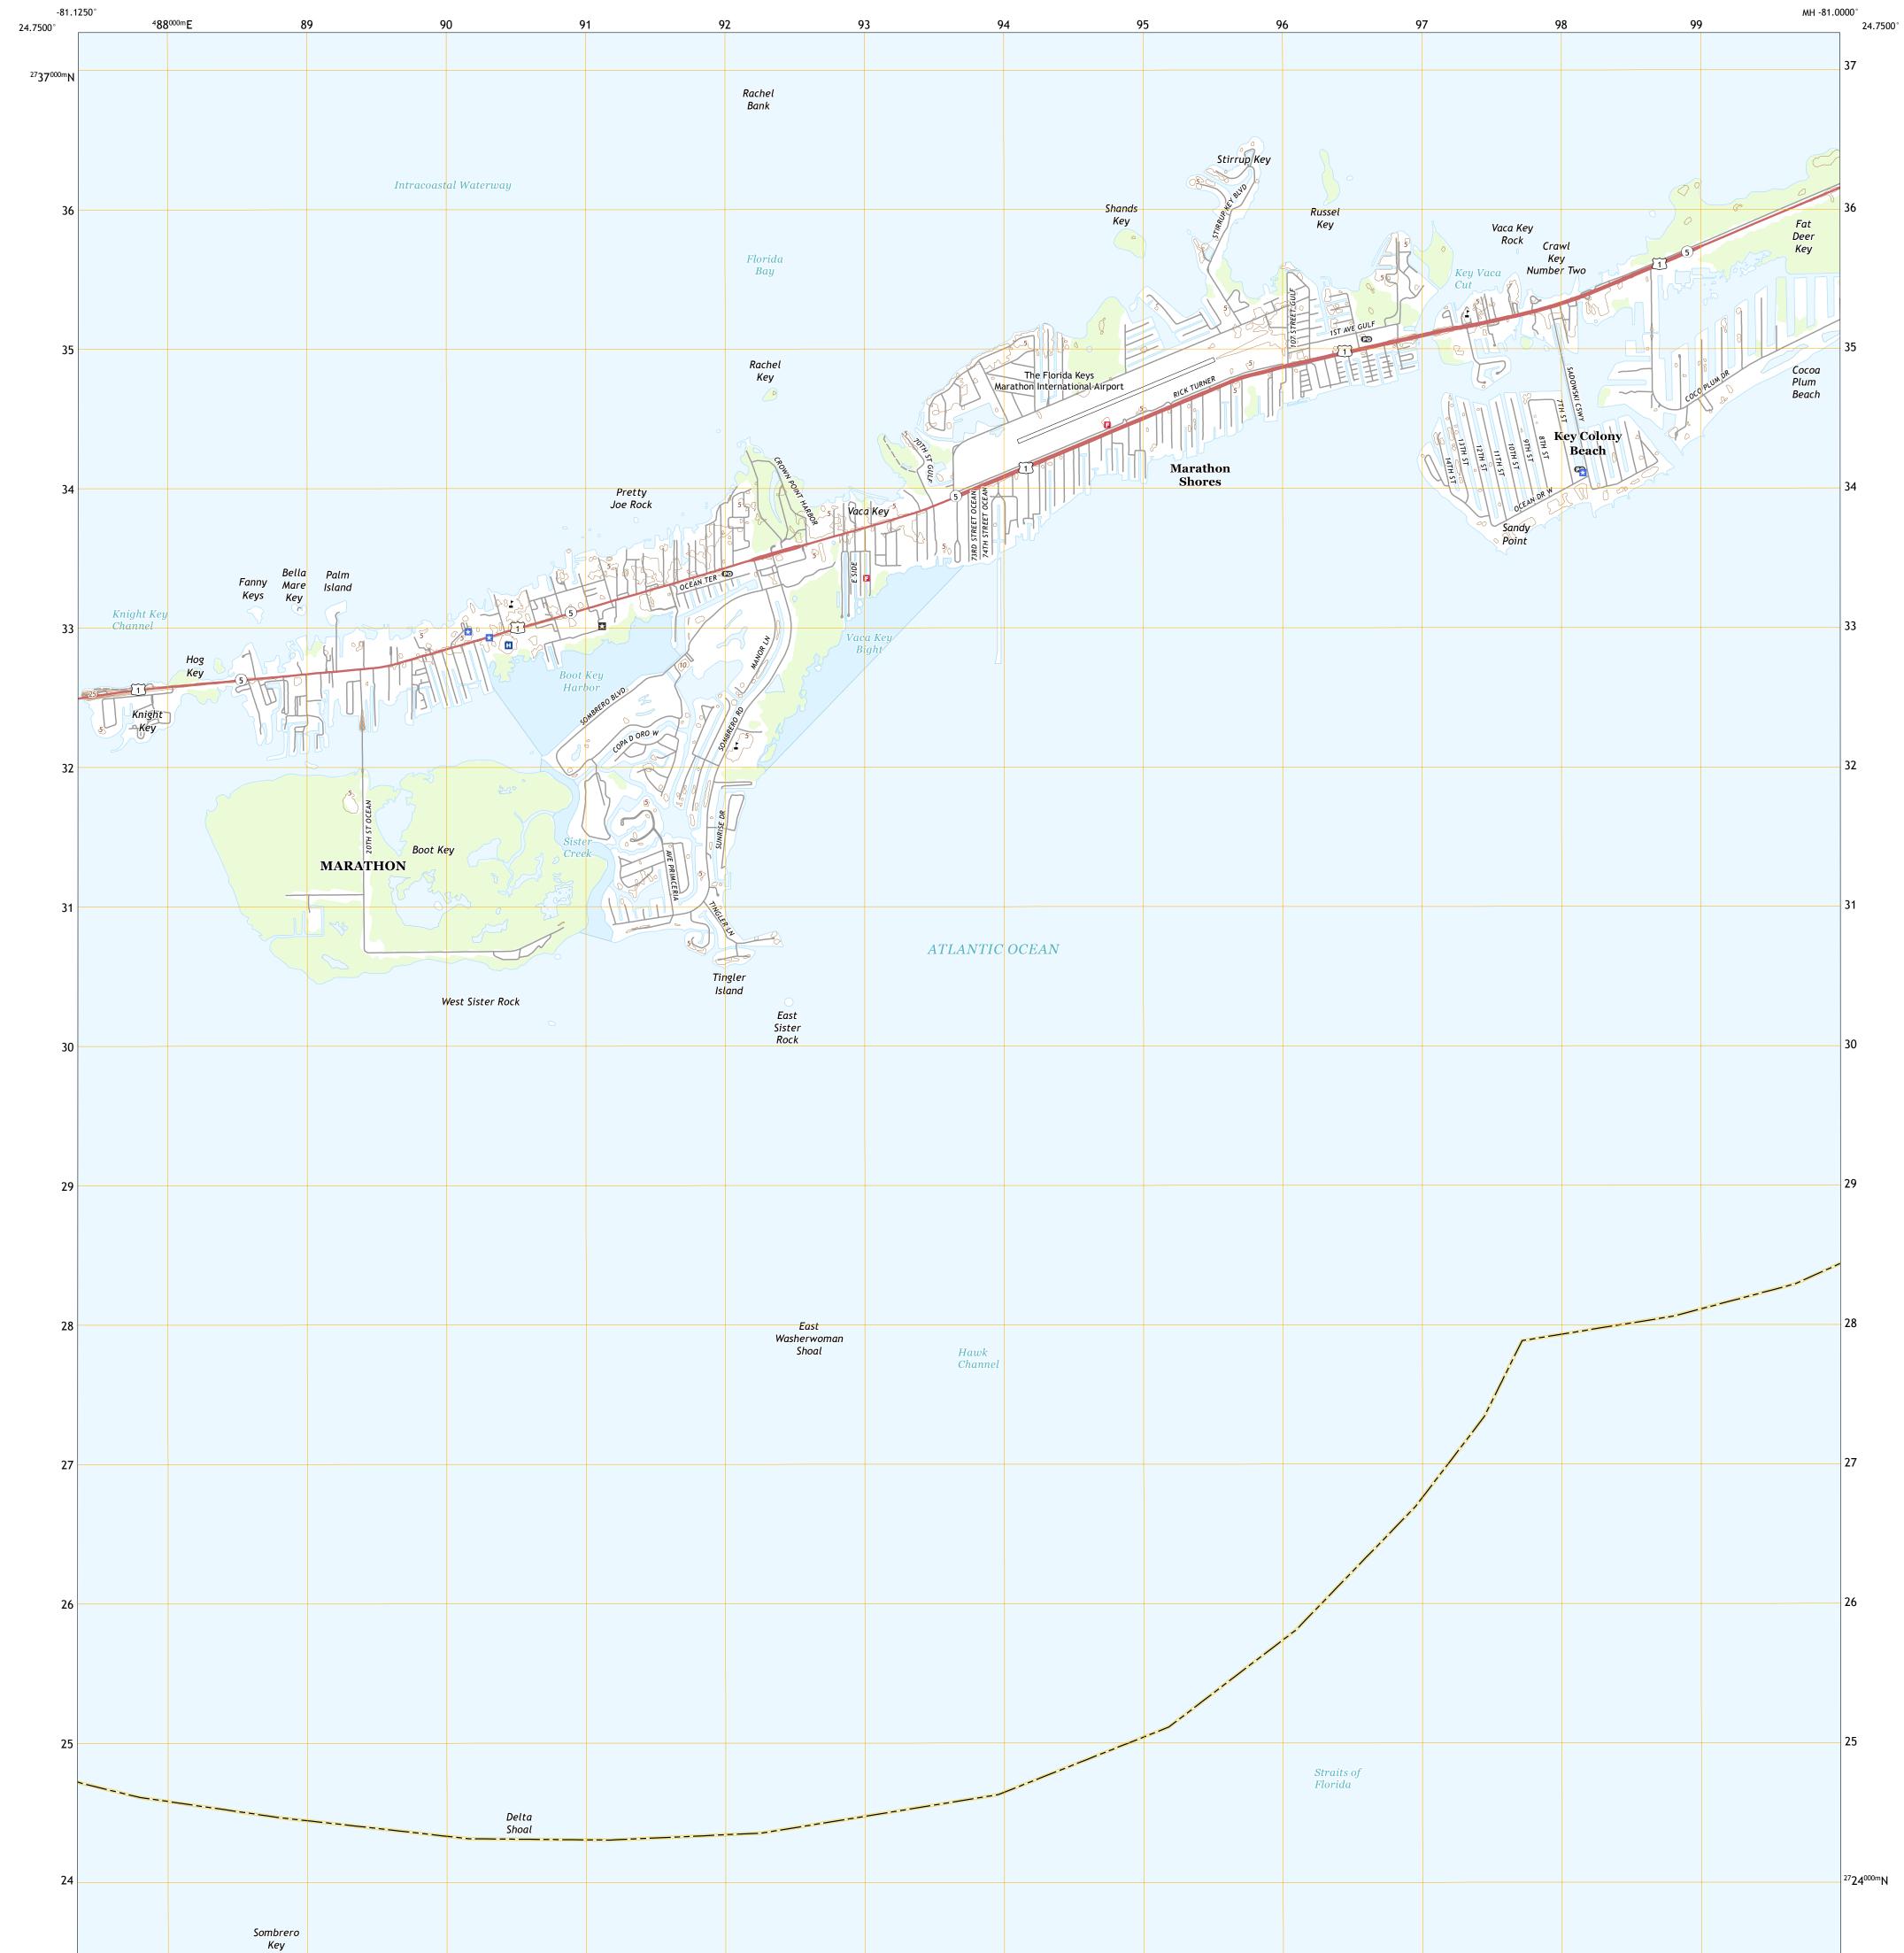

U.S. DEPARTMENT OF THE INTERIOR U.S. GEOLOGICAL SURVEY

MARATHON QUADRANGLE FLORIDA - MONROE COUNTY 7.5-MINUTE SERIES

Produced by the United States Geological Survey North American Datum of 1983 (NAD83) World Geodetic System of 1984 (WGS84). Projection and 1 000-meter grid:Universal Transverse Mercator, Zone 17R This map is not a legal document. Boundaries may be generalized for this map scale. Private lands within government reservations may not be shown. Obtain permission before entering private lands.

Imagery......NAIP, November 2015 - February 2016 Roads......NAIP, November 2015 - February 2016 Names......GNIS, 1979 - 2018 Hydrography.....Rational Hydrography Dataset, 2002 - 2017 Contours.....National Elevation Dataset, 2011 - 2012 Boundaries......Multiple sources; see metadata file 2014 - 2016 Public Land Survey System......BLM, 2017 Wetlands......BLM, 2017