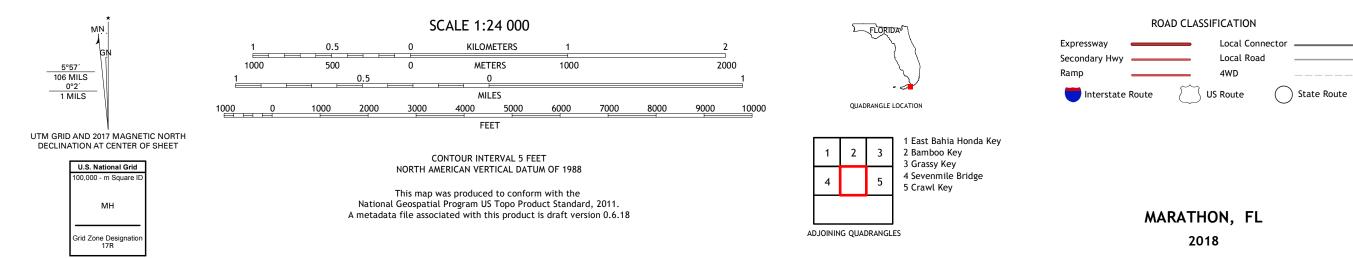

U.S. DEPARTMENT OF THE INTERIOR U.S. GEOLOGICAL SURVEY

MARATHON QUADRANGLE FLORIDA - MONROE COUNTY 7.5-MINUTE SERIES

Produced by the United States Geological Survey North American Datum of 1983 (NAD83) World Geodetic System of 1984 (WGS84). Projection and 1 000-meter grid:Universal Transverse Mercator, Zone 17R This map is not a legal document. Boundaries may be generalized for this map scale. Private lands within government reservations may not be shown. Obtain permission before entering private lands.