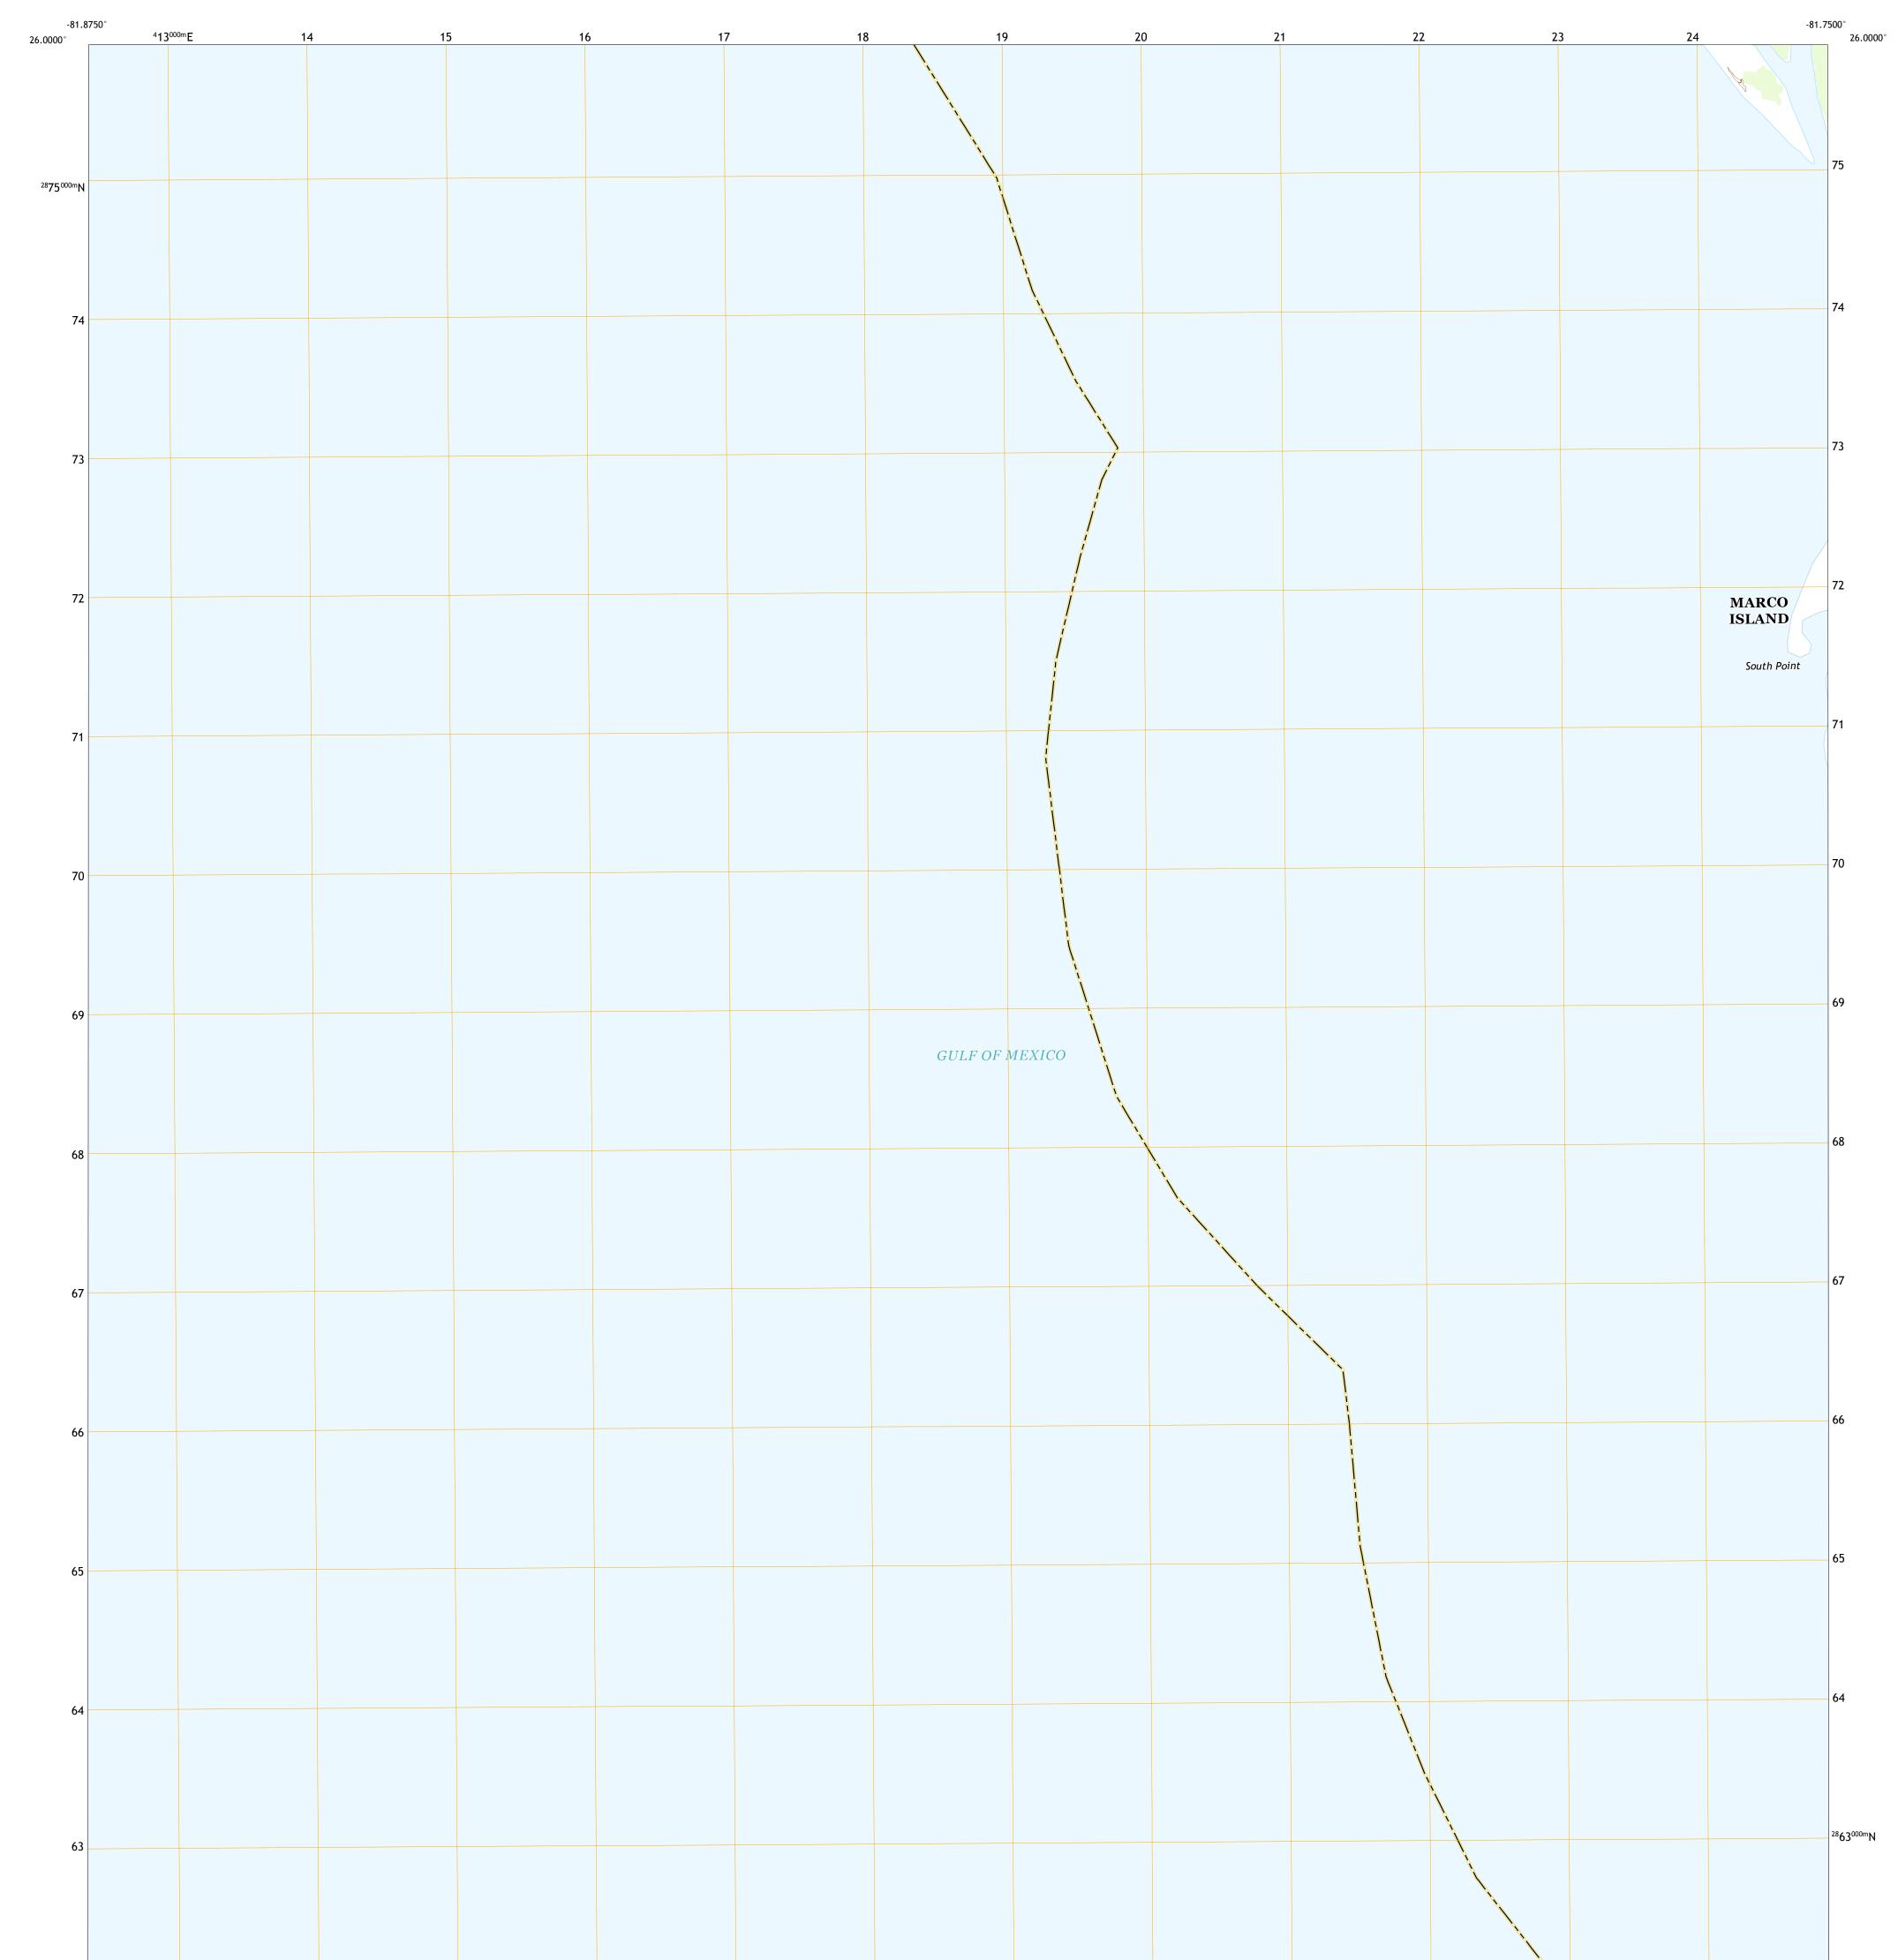

Produced by the United States Geological Survey North American Datum of 1983 (NAD83) World Geodetic System of 1984 (WGS84). Projection and 1 000-meter grid:Universal Transverse Mercator, Zone 17R This map is not a legal document. Boundaries may be generalized for this map scale. Private lands within government reservations may not be shown. Obtain permission before entering private lands.

 Imagery......NAIP, April 2015 - February 2016

 Roads.......U.S. Census Bureau, Not Available

 Names......GNIS, 1987

 Hydrography.....National Hydrography Dataset, 2002 - 2017

 Contours.....National Elevation Dataset, 2012

 Boundaries.....Multiple sources; see metadata file 2014 - 2016

 Wetlands......FWS National Wetlands Inventory Not Available