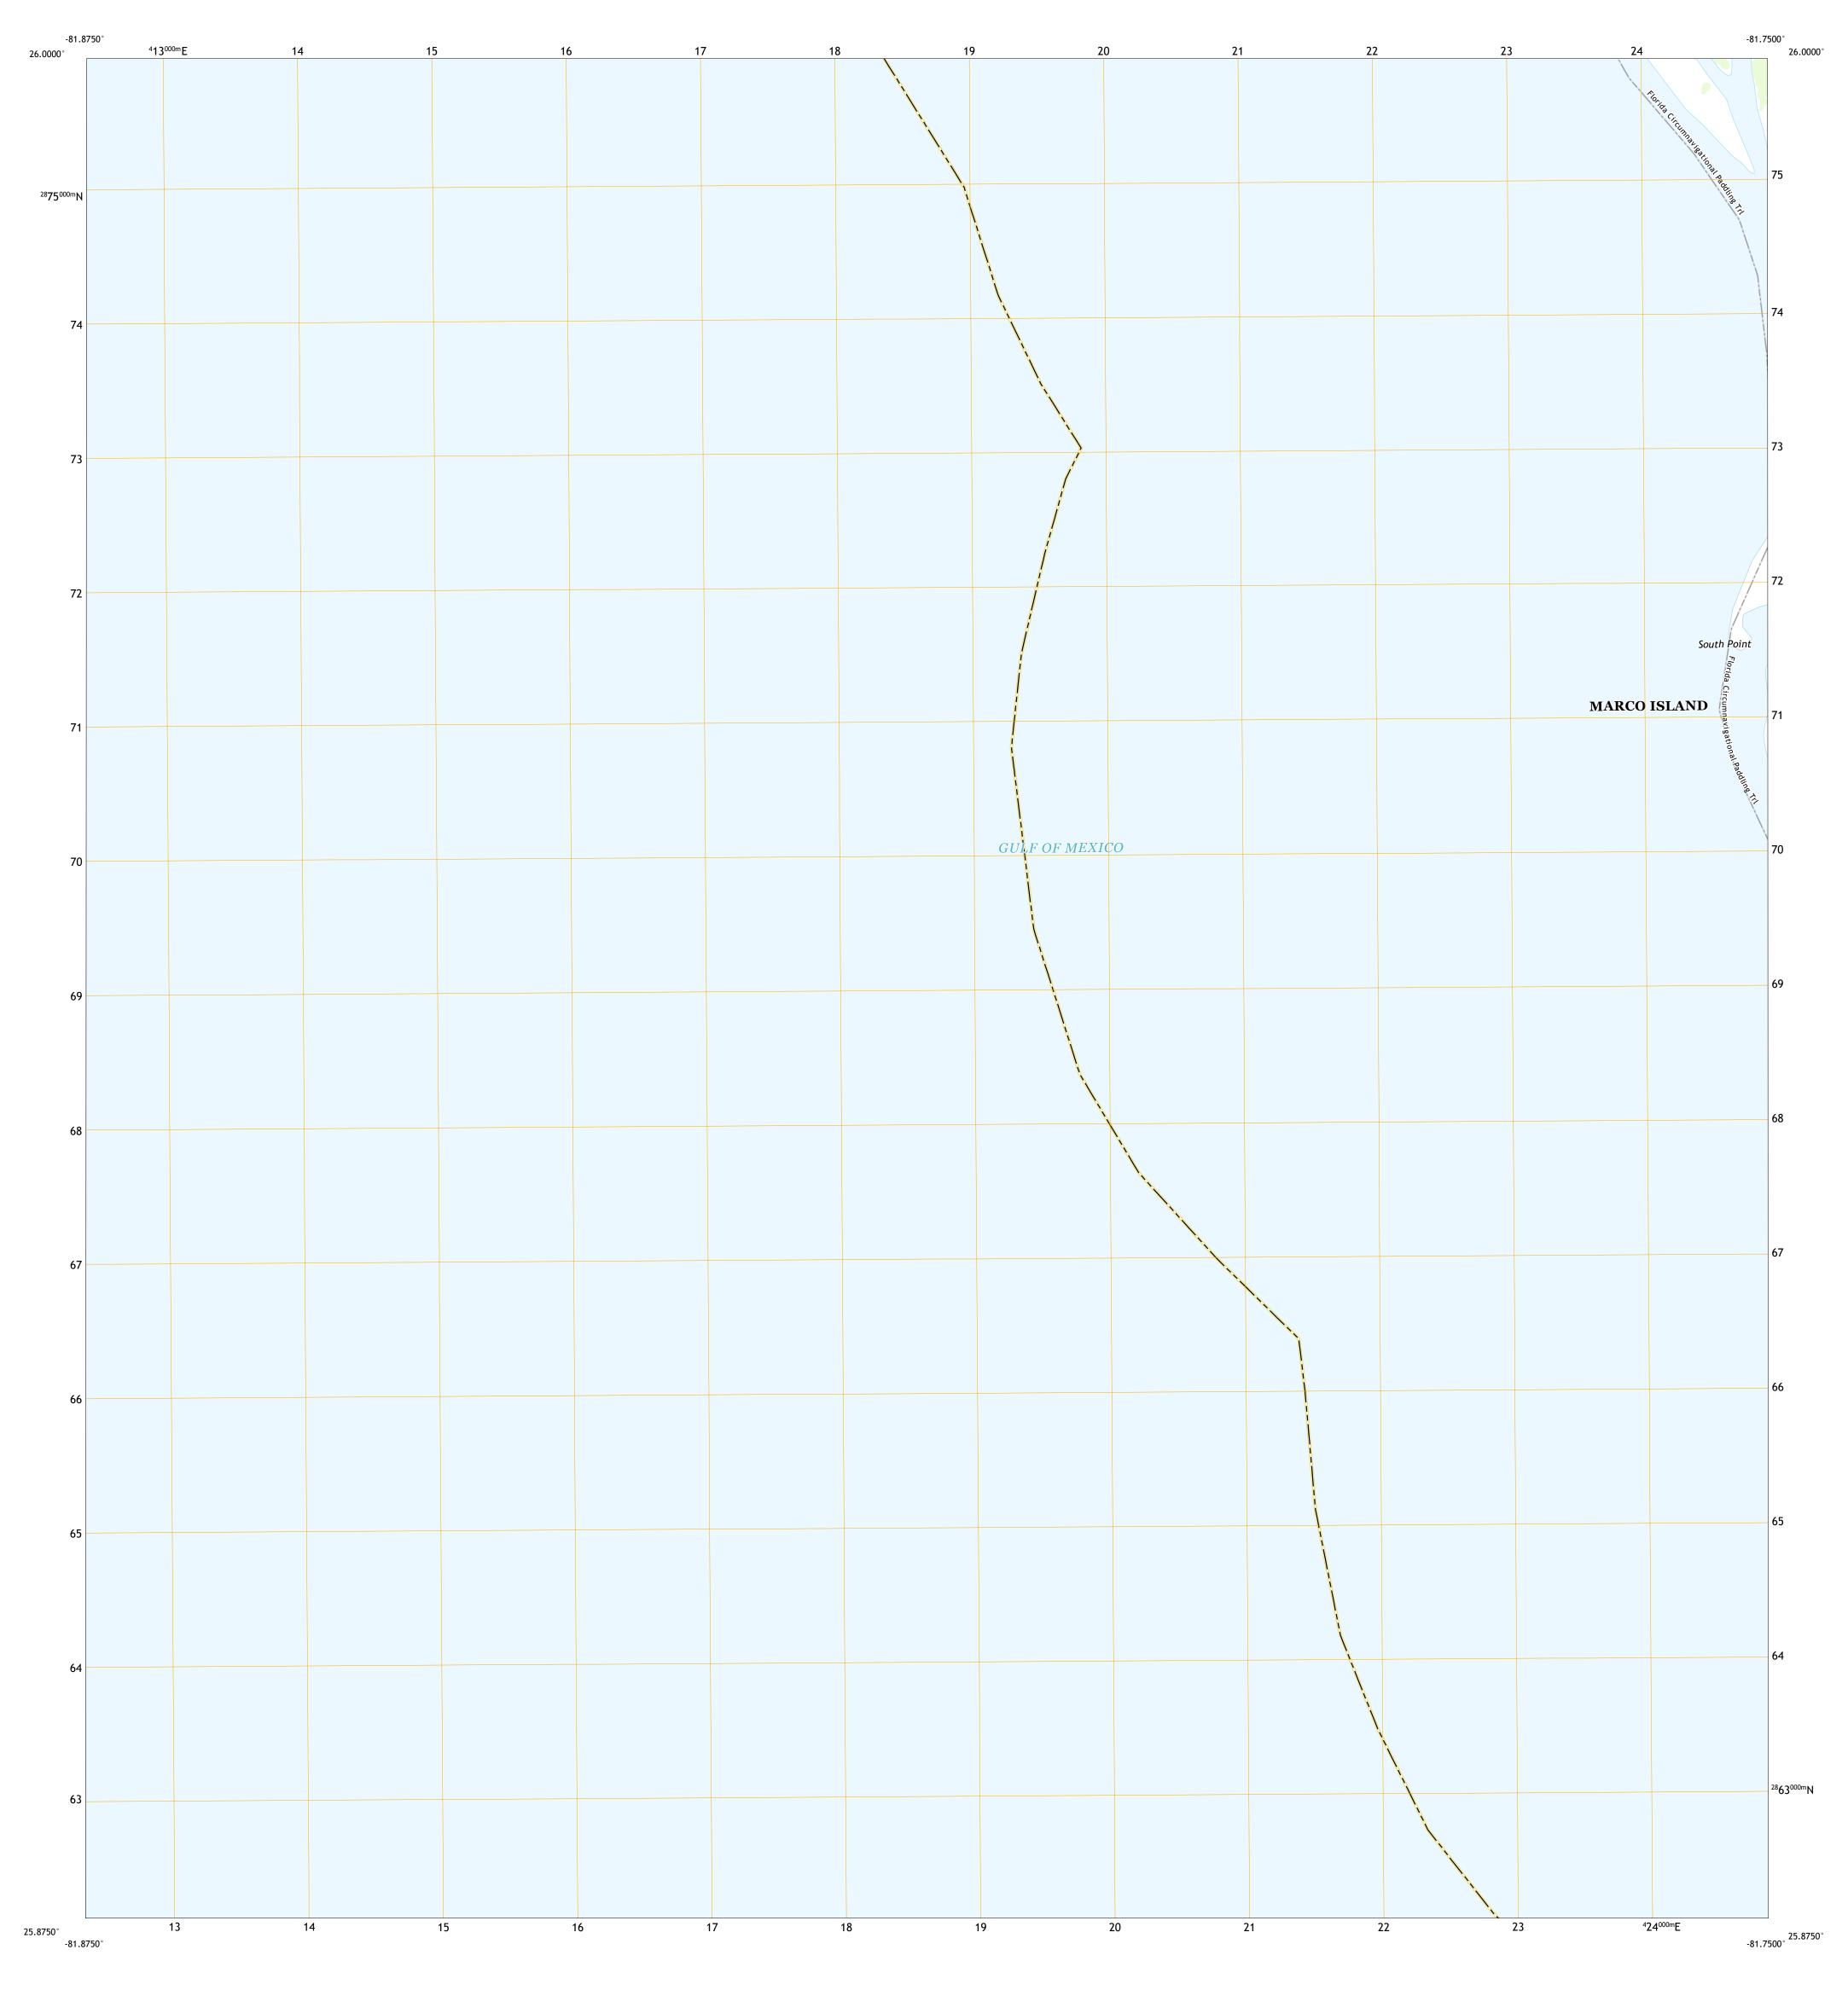

Produced by the United States Geological Survey
North American Datum of 1983 (NAD83)
World Geodetic System of 1984 (WGS84). Projection and
1 000-meter grid:Universal Transverse Mercator, Zone 17R
This map is not a legal document. Boundaries may be
generalized for this map scale. Private lands within government
reservations may not be shown. Obtain permission before
entering private lands.



MJ

Grid Zone Designation



CONTOURS NOT PRESENT BECAUSE AVAILABLE ELEVATION DATA DO NOT MEET ACCURACY REQUIREMENTS

This map was produced to conform with the National Geospatial Program US Topo Product Standard.



ADJOINING QUADRANGLES