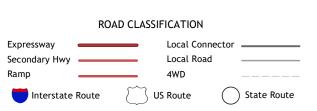

Produced by the United States Geological Survey
North American Datum of 1983 (NAD83)
World Geodetic System of 1984 (WGS84). Projection and
1 000-meter grid:Universal Transverse Mercator, Zone 17R
This map is not a legal document. Boundaries may be
generalized for this map scale. Private lands within government
reservations may not be shown. Obtain permission before
entering private lands.



MJ

Grid Zone Designation



CONTOURS NOT PRESENT BECAUSE AVAILABLE ELEVATION DATA DO NOT MEET ACCURACY REQUIREMENTS

This map was produced to conform with the National Geospatial Program US Topo Product Standard.



ADJOINING QUADRANGLES