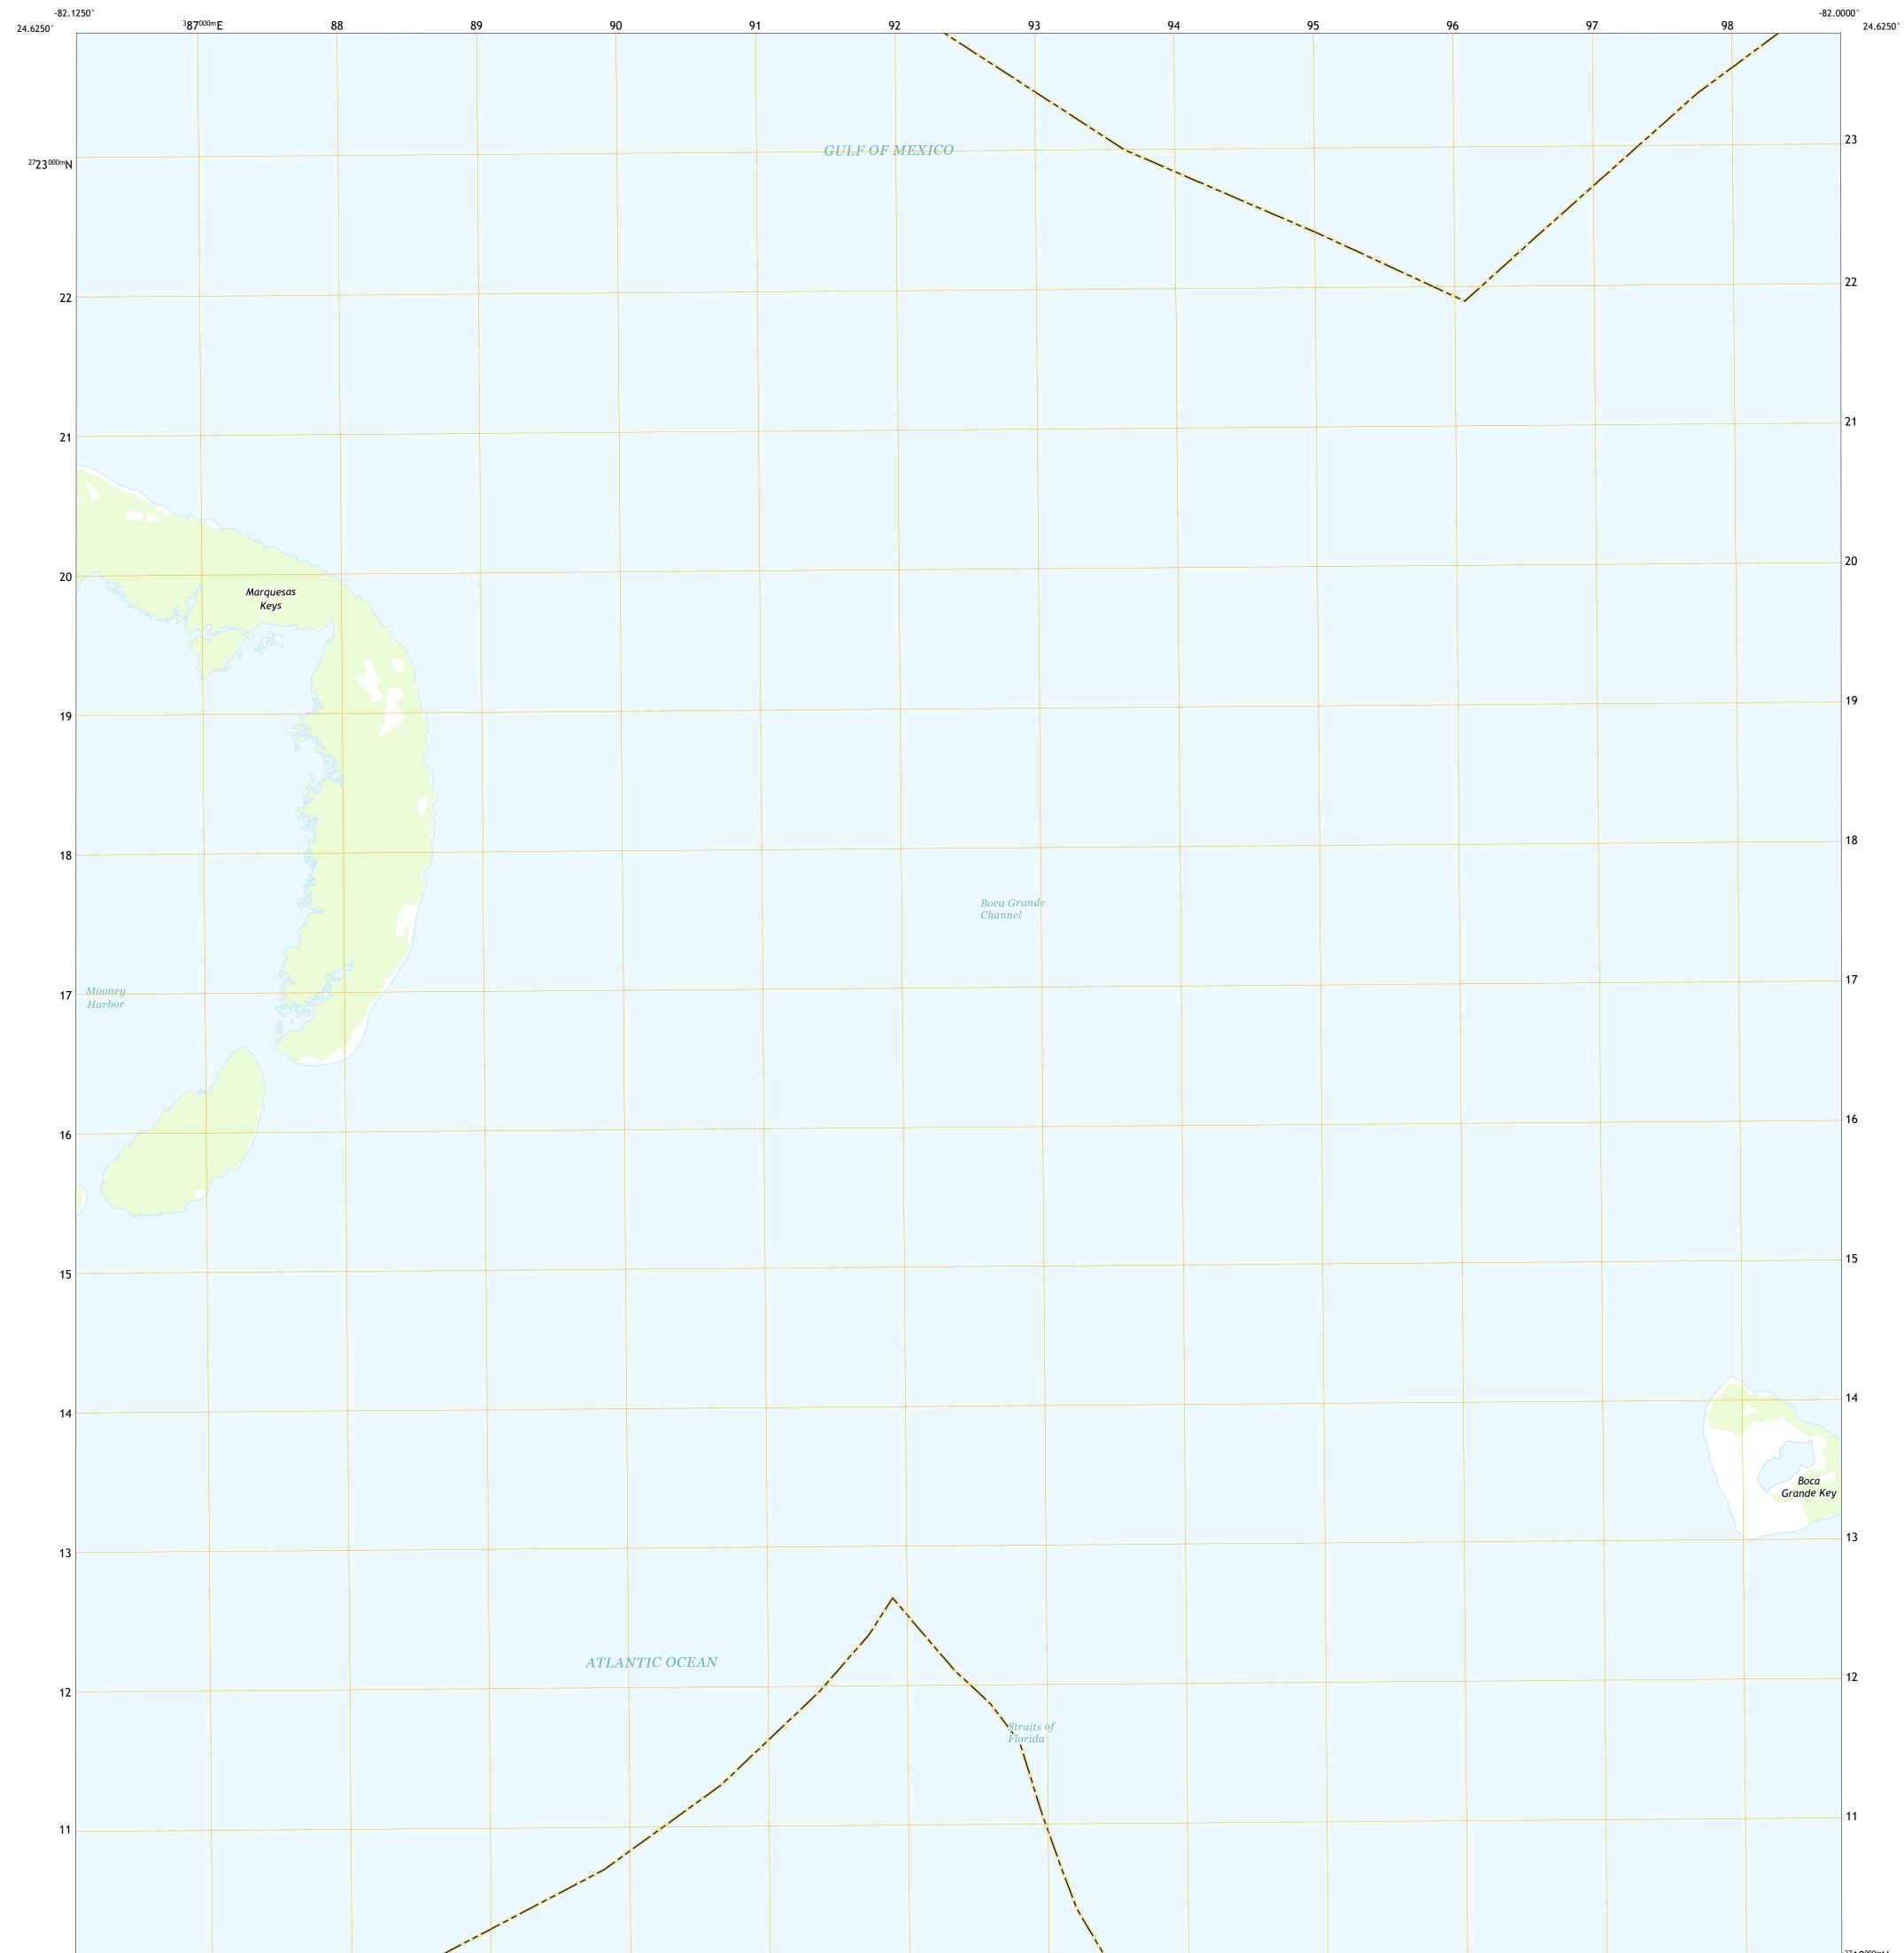

The National Map US Topo

MARQUESAS KEYS EAST QUADRANGLE FLORIDA - MONROE COUNTY 7.5-MINUTE SERIES

U.S. DEPARTMENT OF THE INTERIOR

U.S. GEOLOGICAL SURVEY

Produced by the United States Geological Survey North American Datum of 1983 (NAD83) World Geodetic System of 1984 (WGS84). Projection and 1 000-meter grid:Universal Transverse Mercator, Zone 17R This map is not a legal document. Boundaries may be generalized for this map scale. Private lands within government reservations may not be shown. Obtain permission before entering private lands.