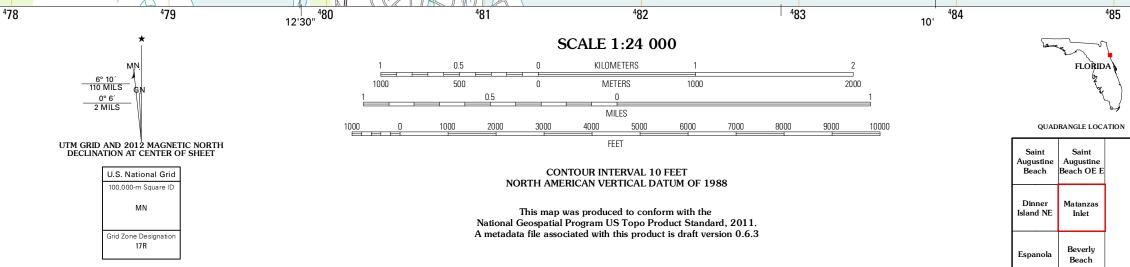

Produced by the United States Geological Survey North American Datum of 1983 (NAD83) World Geodetic System of 1984 (WGS84). Projection and 1 000-meter grid: Universal Transverse Mercator, Zone 17R 10 000-foot ticks: Florida Coordinate System of 1983 (east 2000) zone)

MATANZAS INLET, FL 2012

ADJOINING 7.5' QUADRANGLES