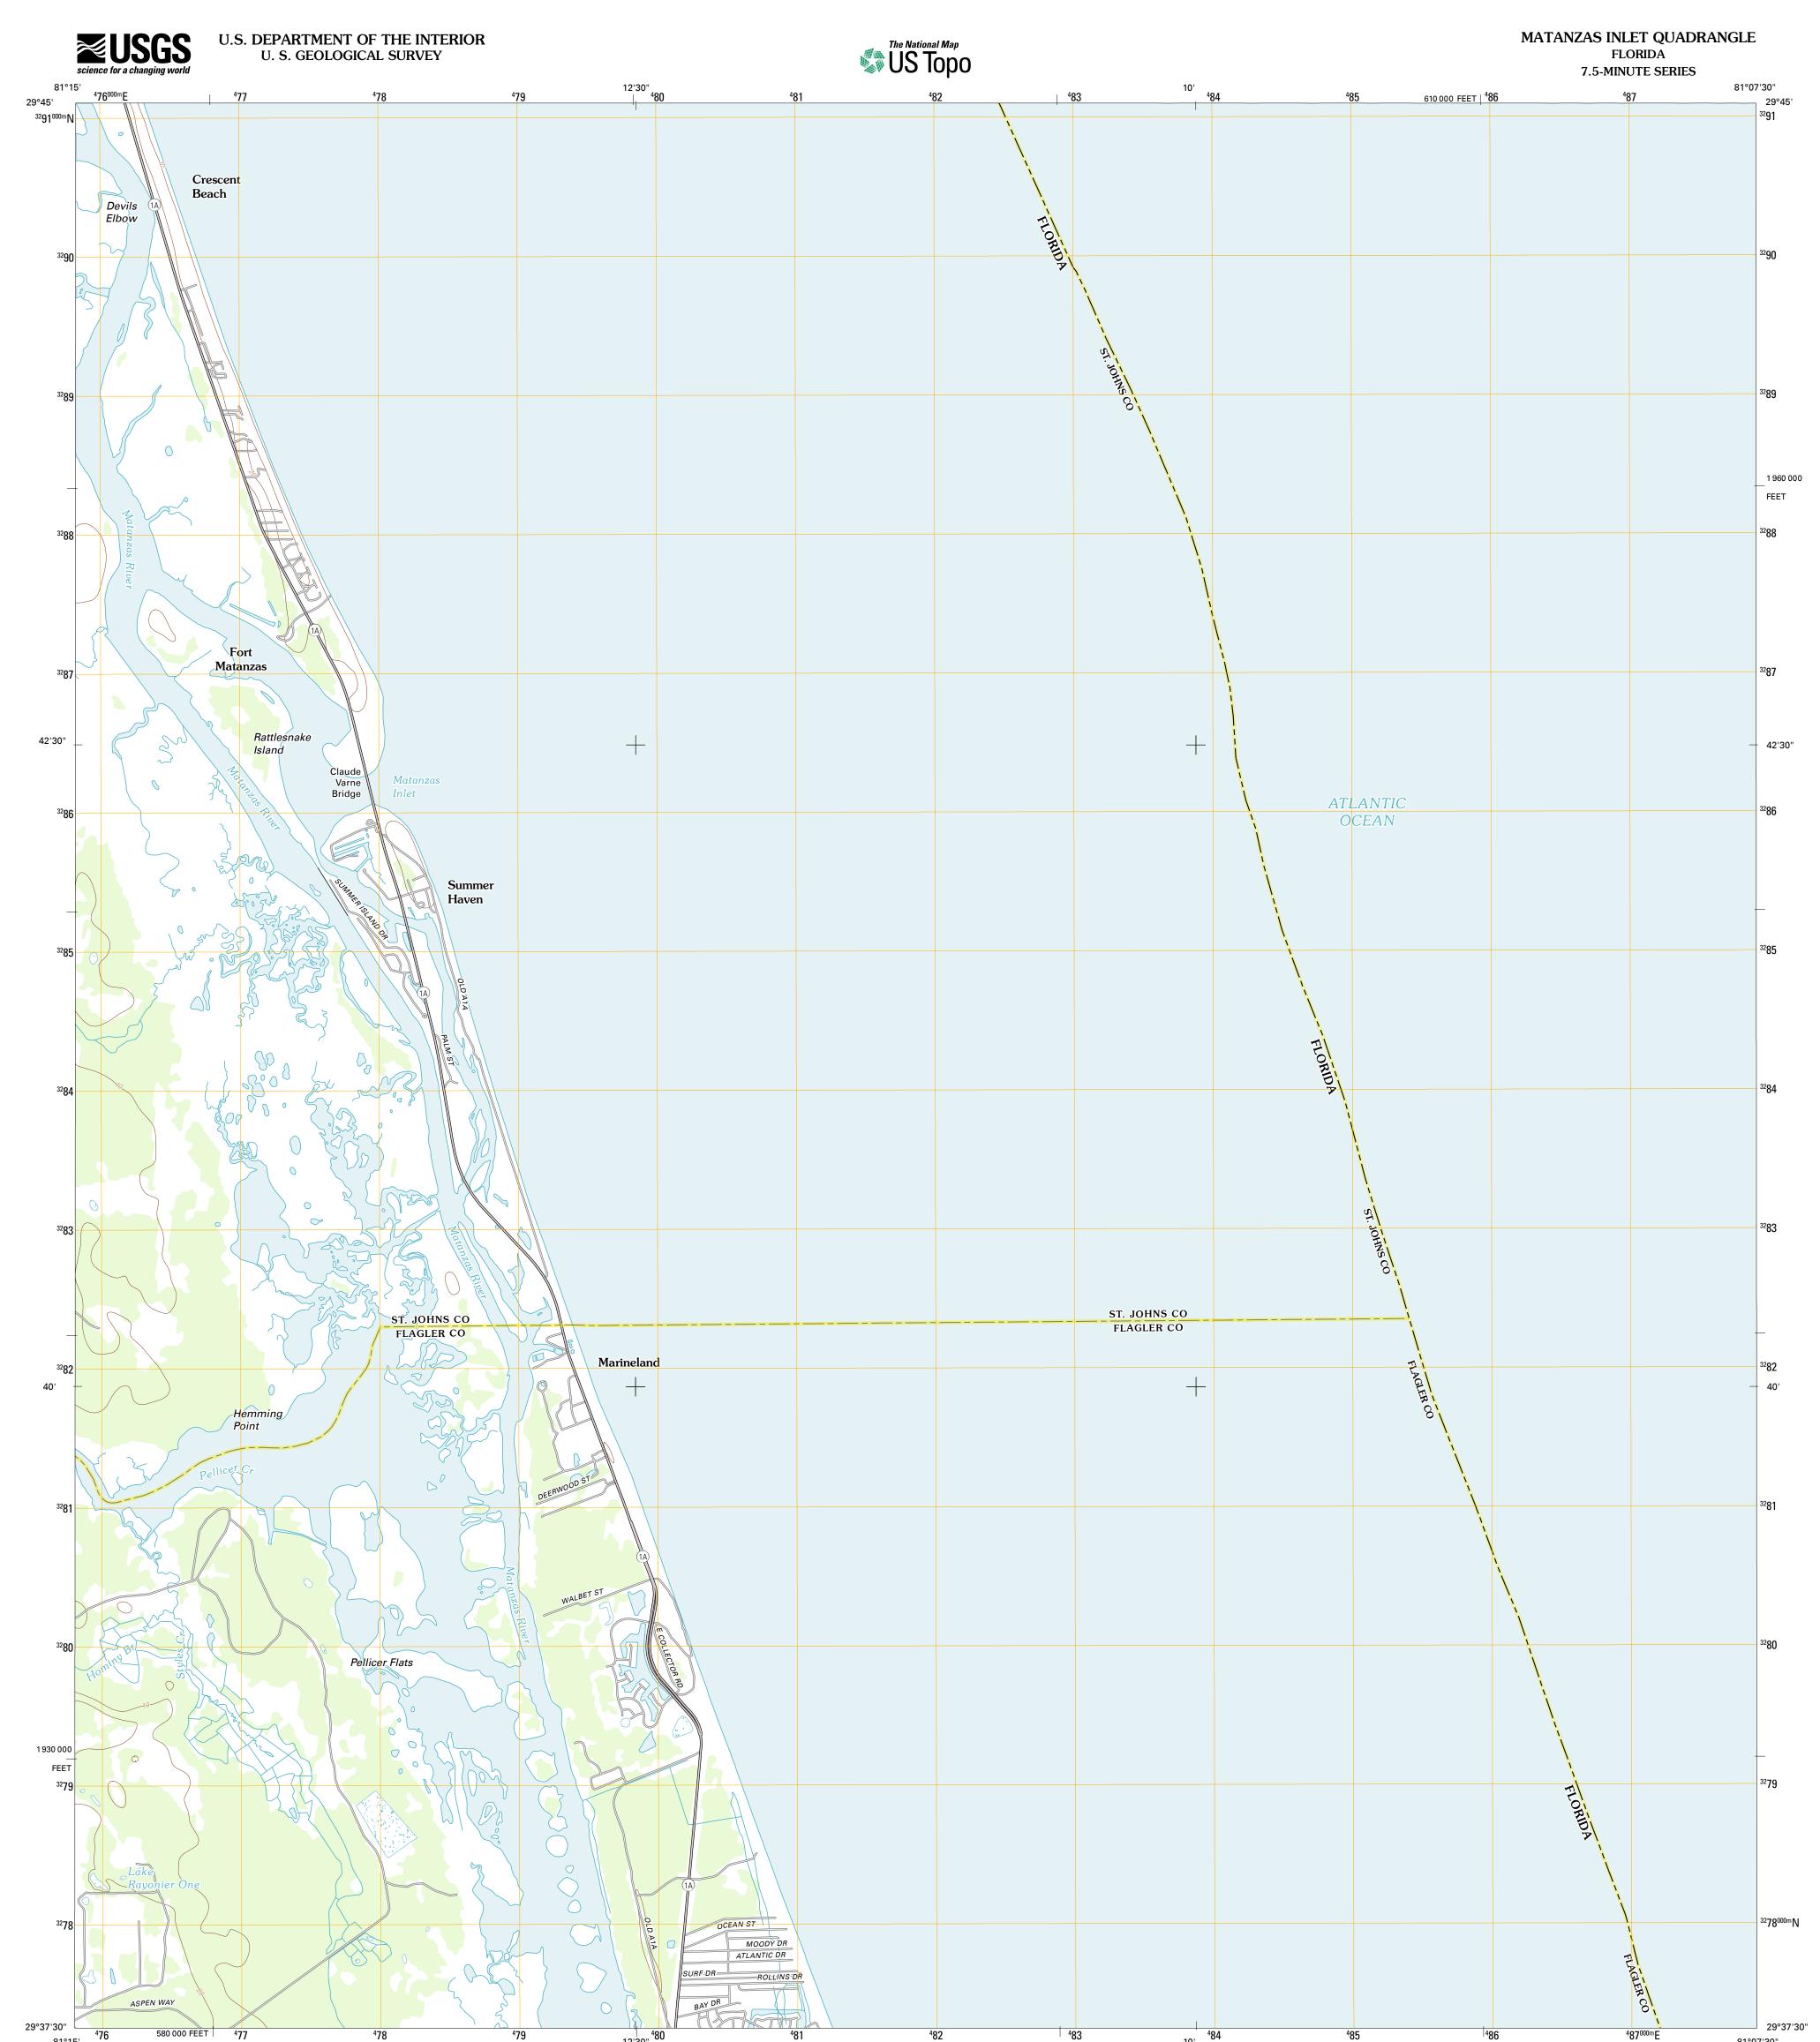

Produced by the United States Geological Survey North American Datum of 1983 (NAD83) World Geodetic System of 1984 (WGS84). Projection and 1 000-meter grid: Universal Transverse Mercator, Zone 17R 10 000-foot ticks: Florida Coordinate System of 1983 (east 2000) zone)

81°15'

.....NAIP, October 2010 ....©2006-2011 TomTom ......GNIS, 2011 Imagery. Roads.... Names..... National Hydrography Dataset, 2010 National Elevation Dataset, 2012 National Elevation Dataset, 2012 National Elevation Dataset, 2012 Hydrography... Contours..... Boundaries....

MATANZAS INLET, FL 2012

ADJOINING 7.5' QUADRANGLES