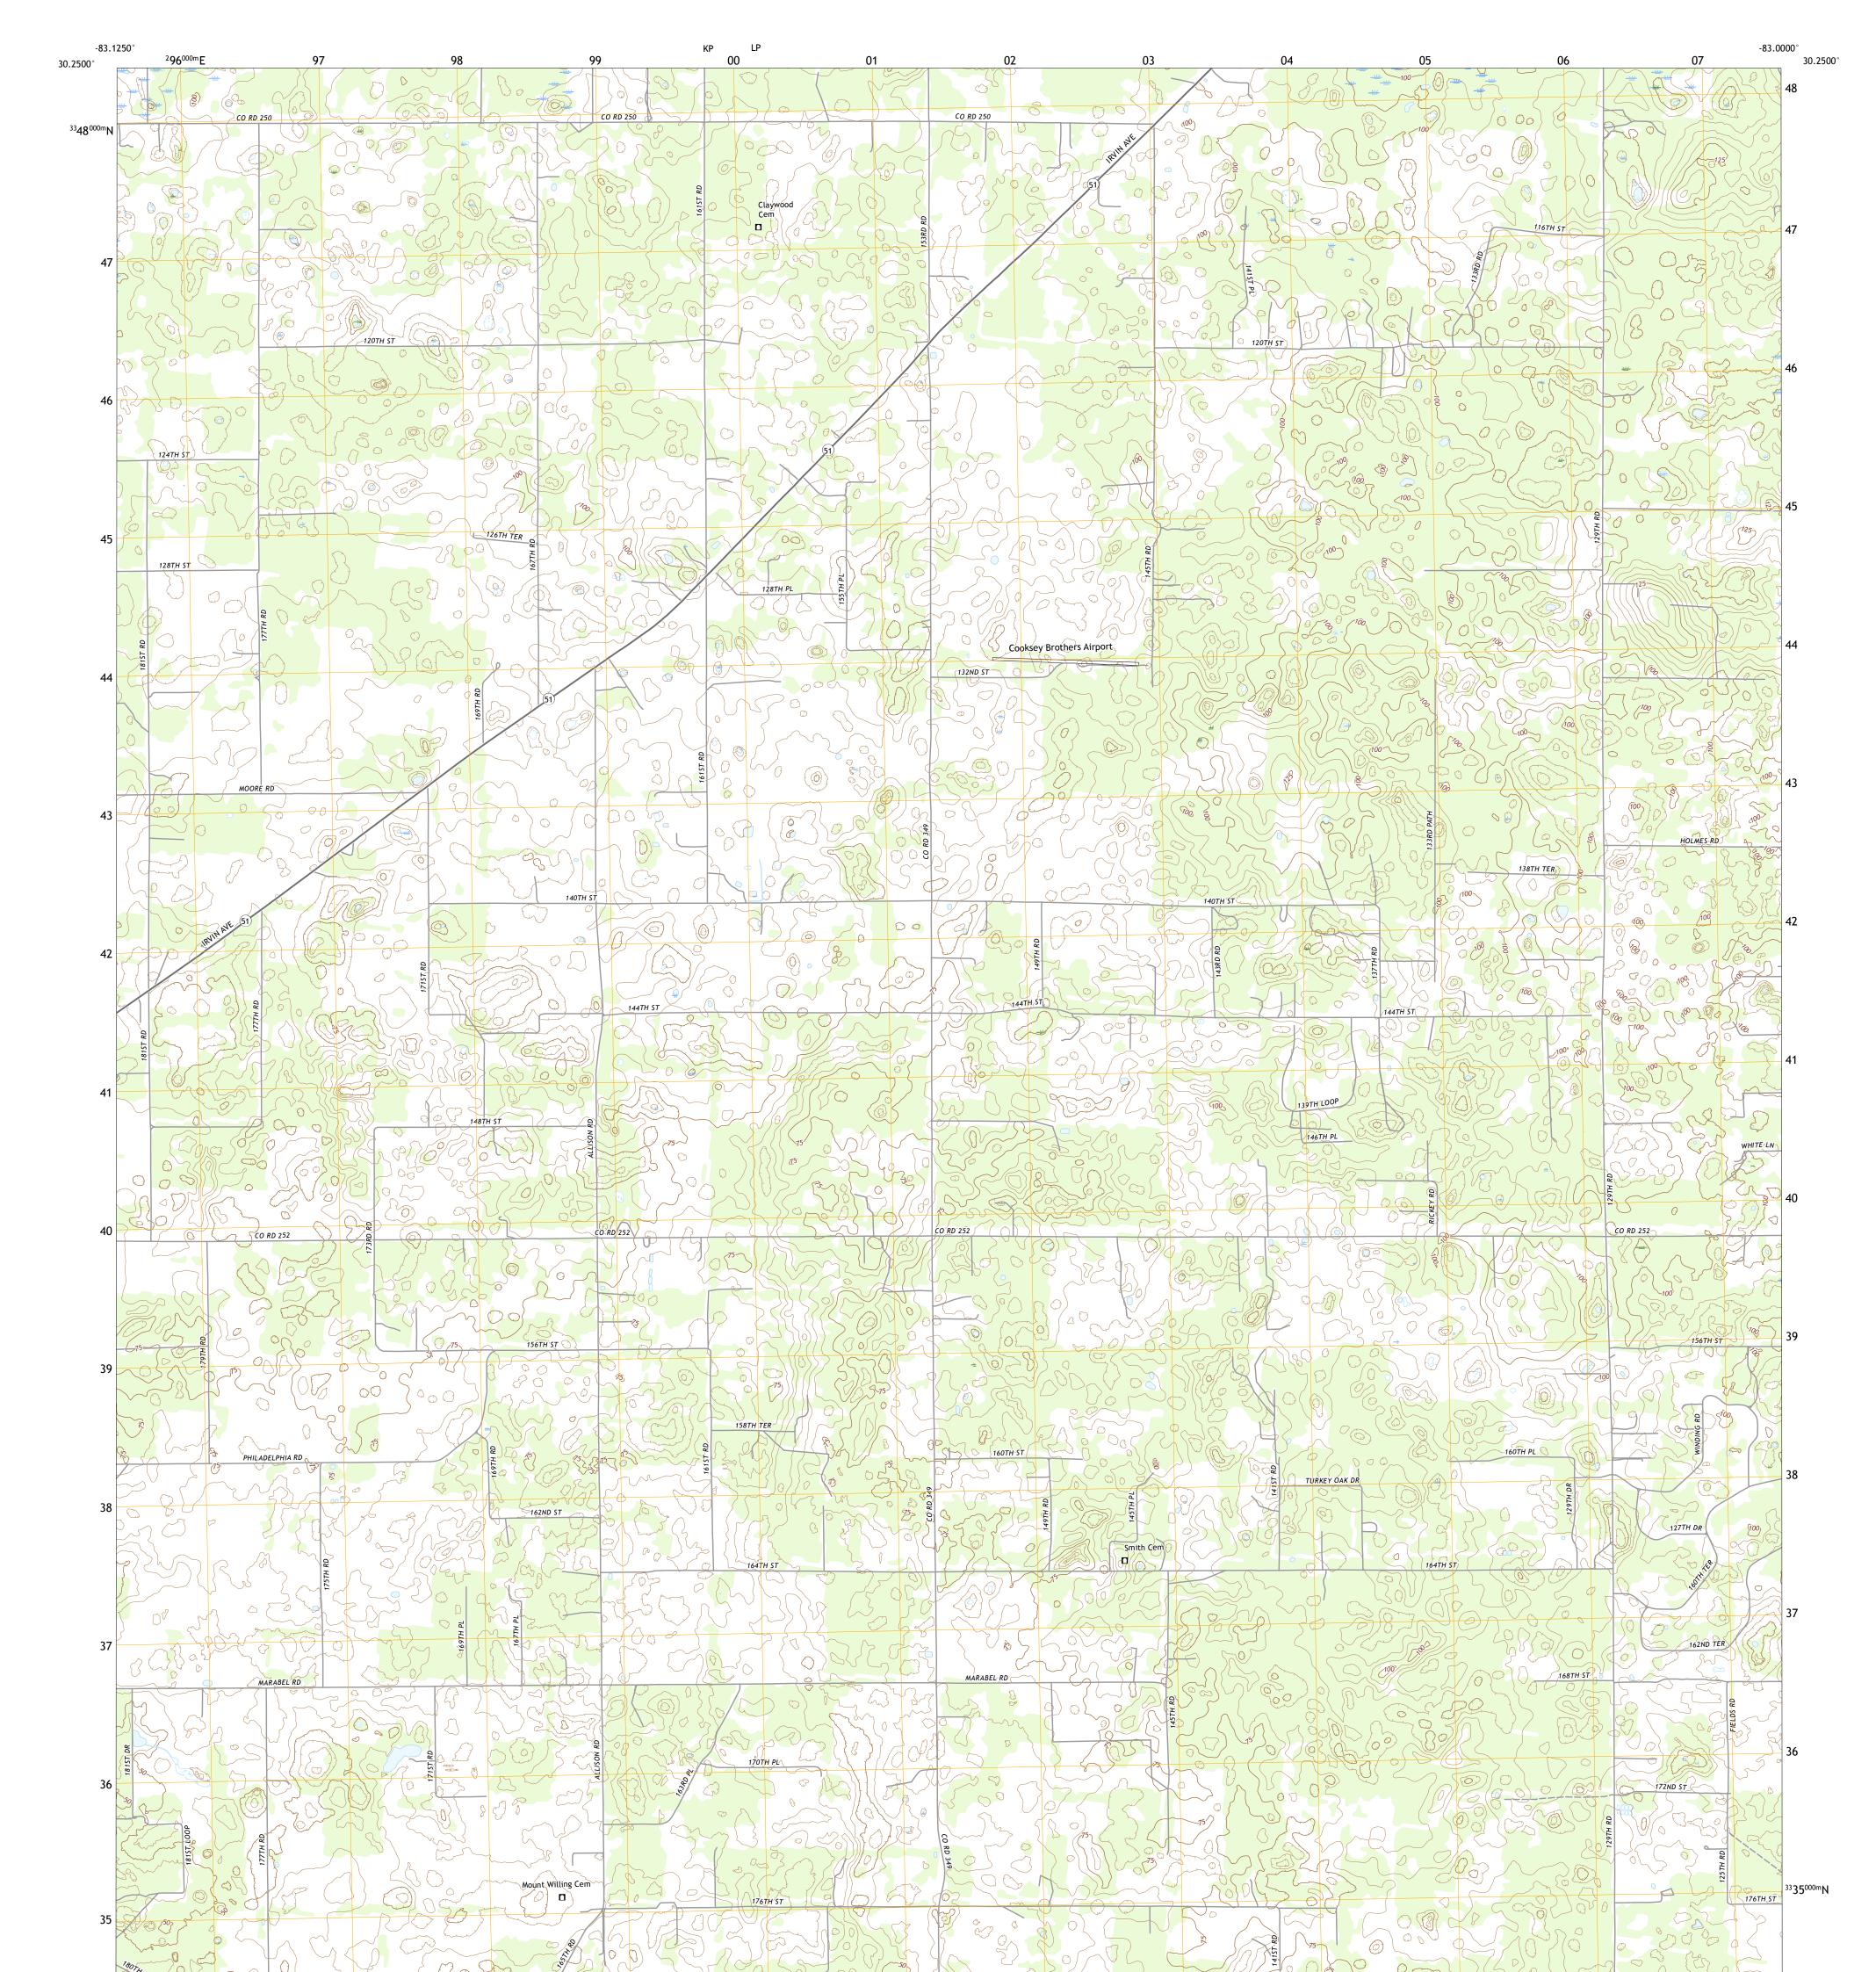

## MAYO NE QUADRANGLE FLORIDA - SUWANNEE COUNTY 7.5-MINUTE SERIES

Produced by the United States Geological Survey North American Datum of 1983 (NAD83) World Geodetic System of 1984 (WGS84). Projection and 1 000-meter grid:Universal Transverse Mercator, Zone 17R This map is not a legal document. Boundaries may be generalized for this map scale. Private lands within government reservations may not be shown. Obtain permission before entering private lands.

Imagery.... Roads..... Names..... ......NAIP, October 2015 - January 2016 U.S. Census Bureau, 2016 .....GNIS, 1979 - 2016 

 Names......GNN, 1979 - 2016

 Hydrography.....National Hydrography Dataset, 2003 - 2017

 Contours......National Elevation Dataset, 2012 - 2014

 Boundaries......Multiple sources; see metadata file 2014 - 2016

 Public Land Survey System.......BLM, 2017

 Wetlands......FWS National Wetlands Inventory 1983

ROAD CLASSIFICATION Local Connector Local Road \_\_\_\_\_ 4WD US Route State Route