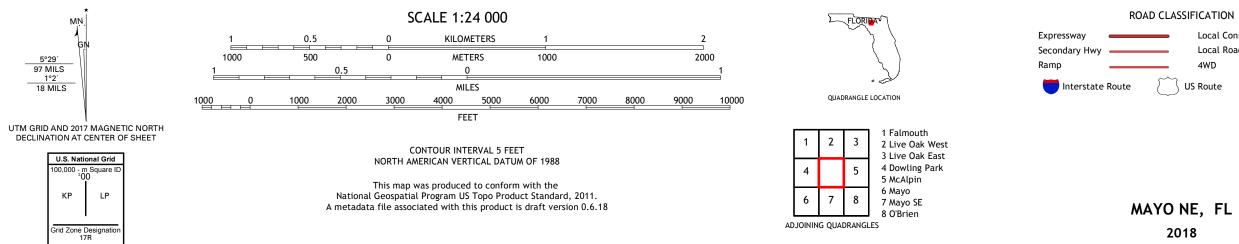

## MAYO NE QUADRANGLE FLORIDA - SUWANNEE COUNTY 7.5-MINUTE SERIES

Produced by the United States Geological Survey North American Datum of 1983 (NAD83) World Geodetic System of 1984 (WGS84). Projection and 1 000-meter grid:Universal Transverse Mercator, Zone 17R This map is not a legal document. Boundaries may be generalized for this map scale. Private lands within government reservations may not be shown. Obtain permission before entering private lands.

ROAD CLASSIFICATION Local Connector Local Road \_\_\_\_\_ 4WD US Route State Route