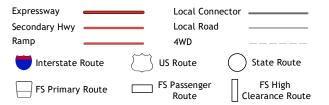

ROAD CLASSIFICATION

Check with local Forest Service unit for current travel conditions and restrictions.

MCINTYRE, FL

2021