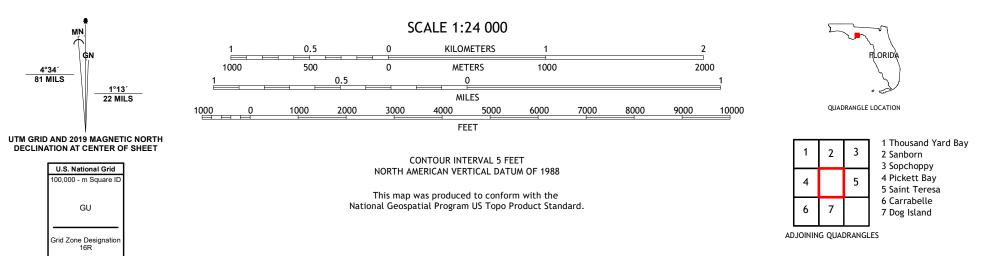

## U.S. DEPARTMENT OF THE INTERIOR U.S. GEOLOGICAL SURVEY

ULS START

MCINTYRE QUADRANGLE FLORIDA 7.5-MINUTE SERIES

Produced by the United States Geological Survey North American Datum of 1983 (NAD83) World Geodetic System of 1984 (WGS84). Projection and 1 000-meter grid:Universal Transverse Mercator, Zone 16R This map is not a legal document. Boundaries may be generalized for this map scale. Private lands within government reservations may not be shown. Obtain permission before entering private lands.