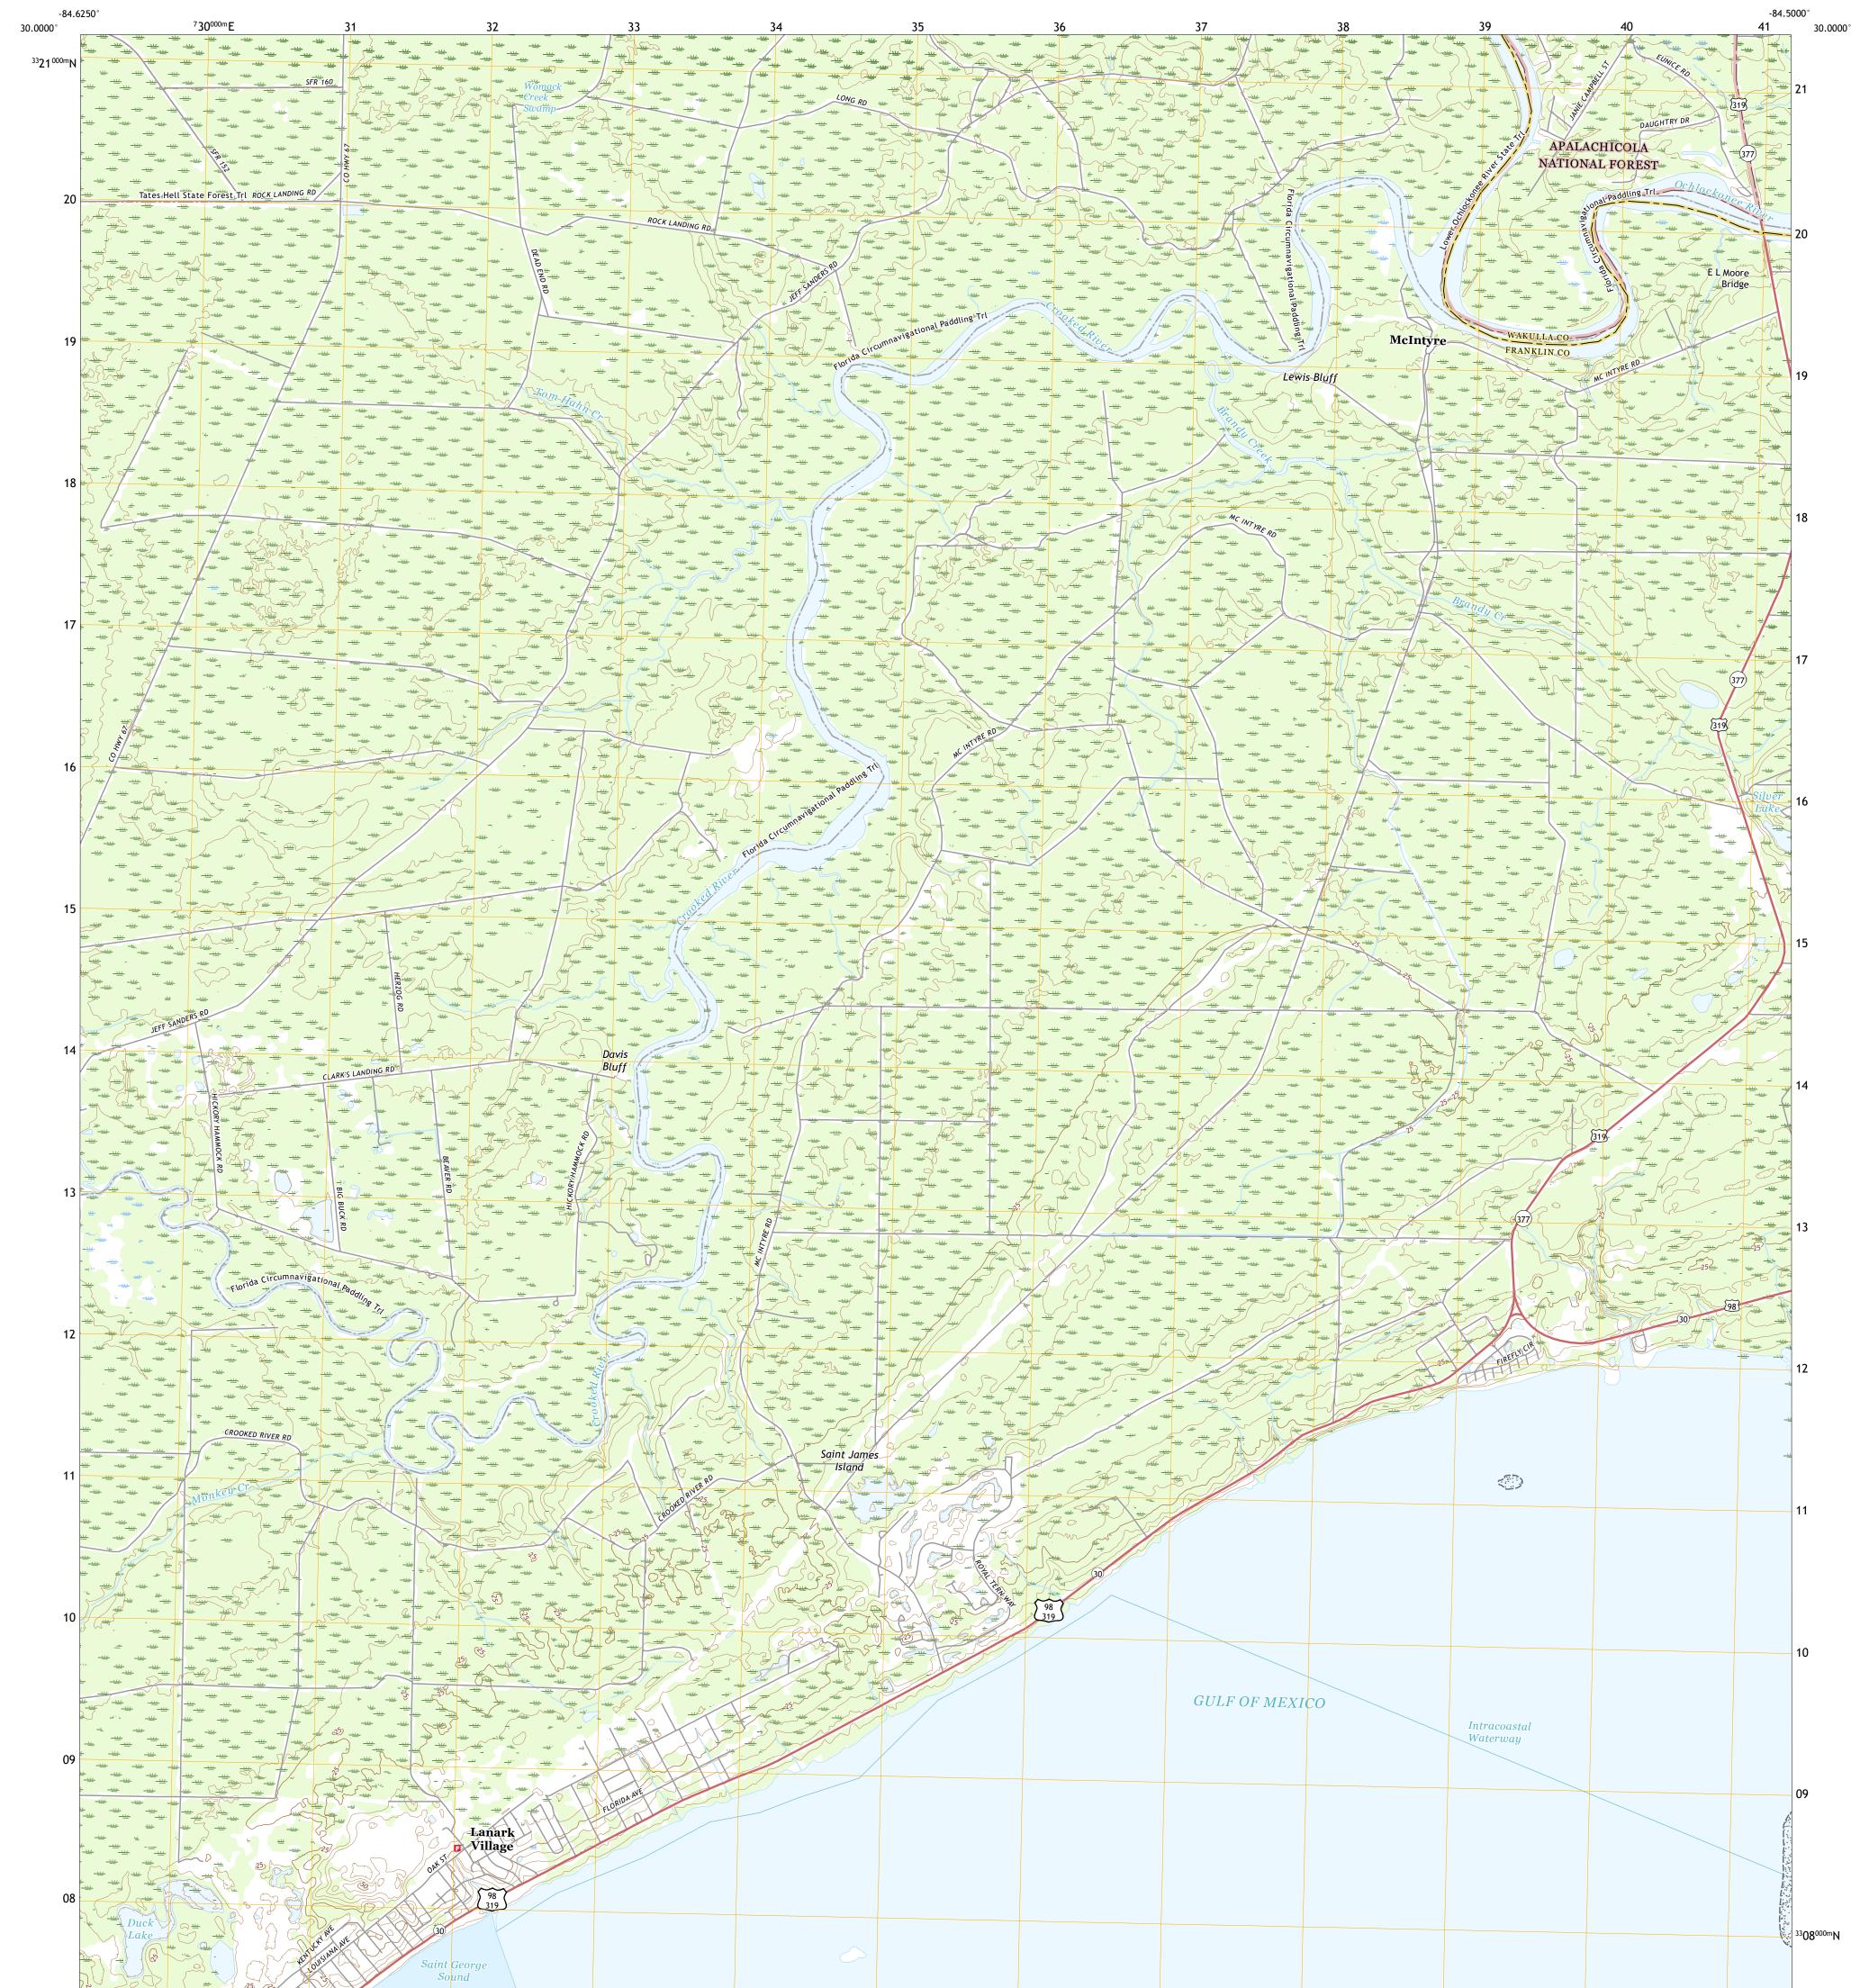

## U.S. DEPARTMENT OF THE INTERIOR U.S. GEOLOGICAL SURVEY

ULS START

MCINTYRE QUADRANGLE FLORIDA 7.5-MINUTE SERIES

Produced by the United States Geological Survey North American Datum of 1983 (NAD83) World Geodetic System of 1984 (WGS84). Projection and 1 000-meter grid:Universal Transverse Mercator, Zone 16R This map is not a legal document. Boundaries may be generalized for this map scale. Private lands within government reservations may not be shown. Obtain permission before entering private lands.