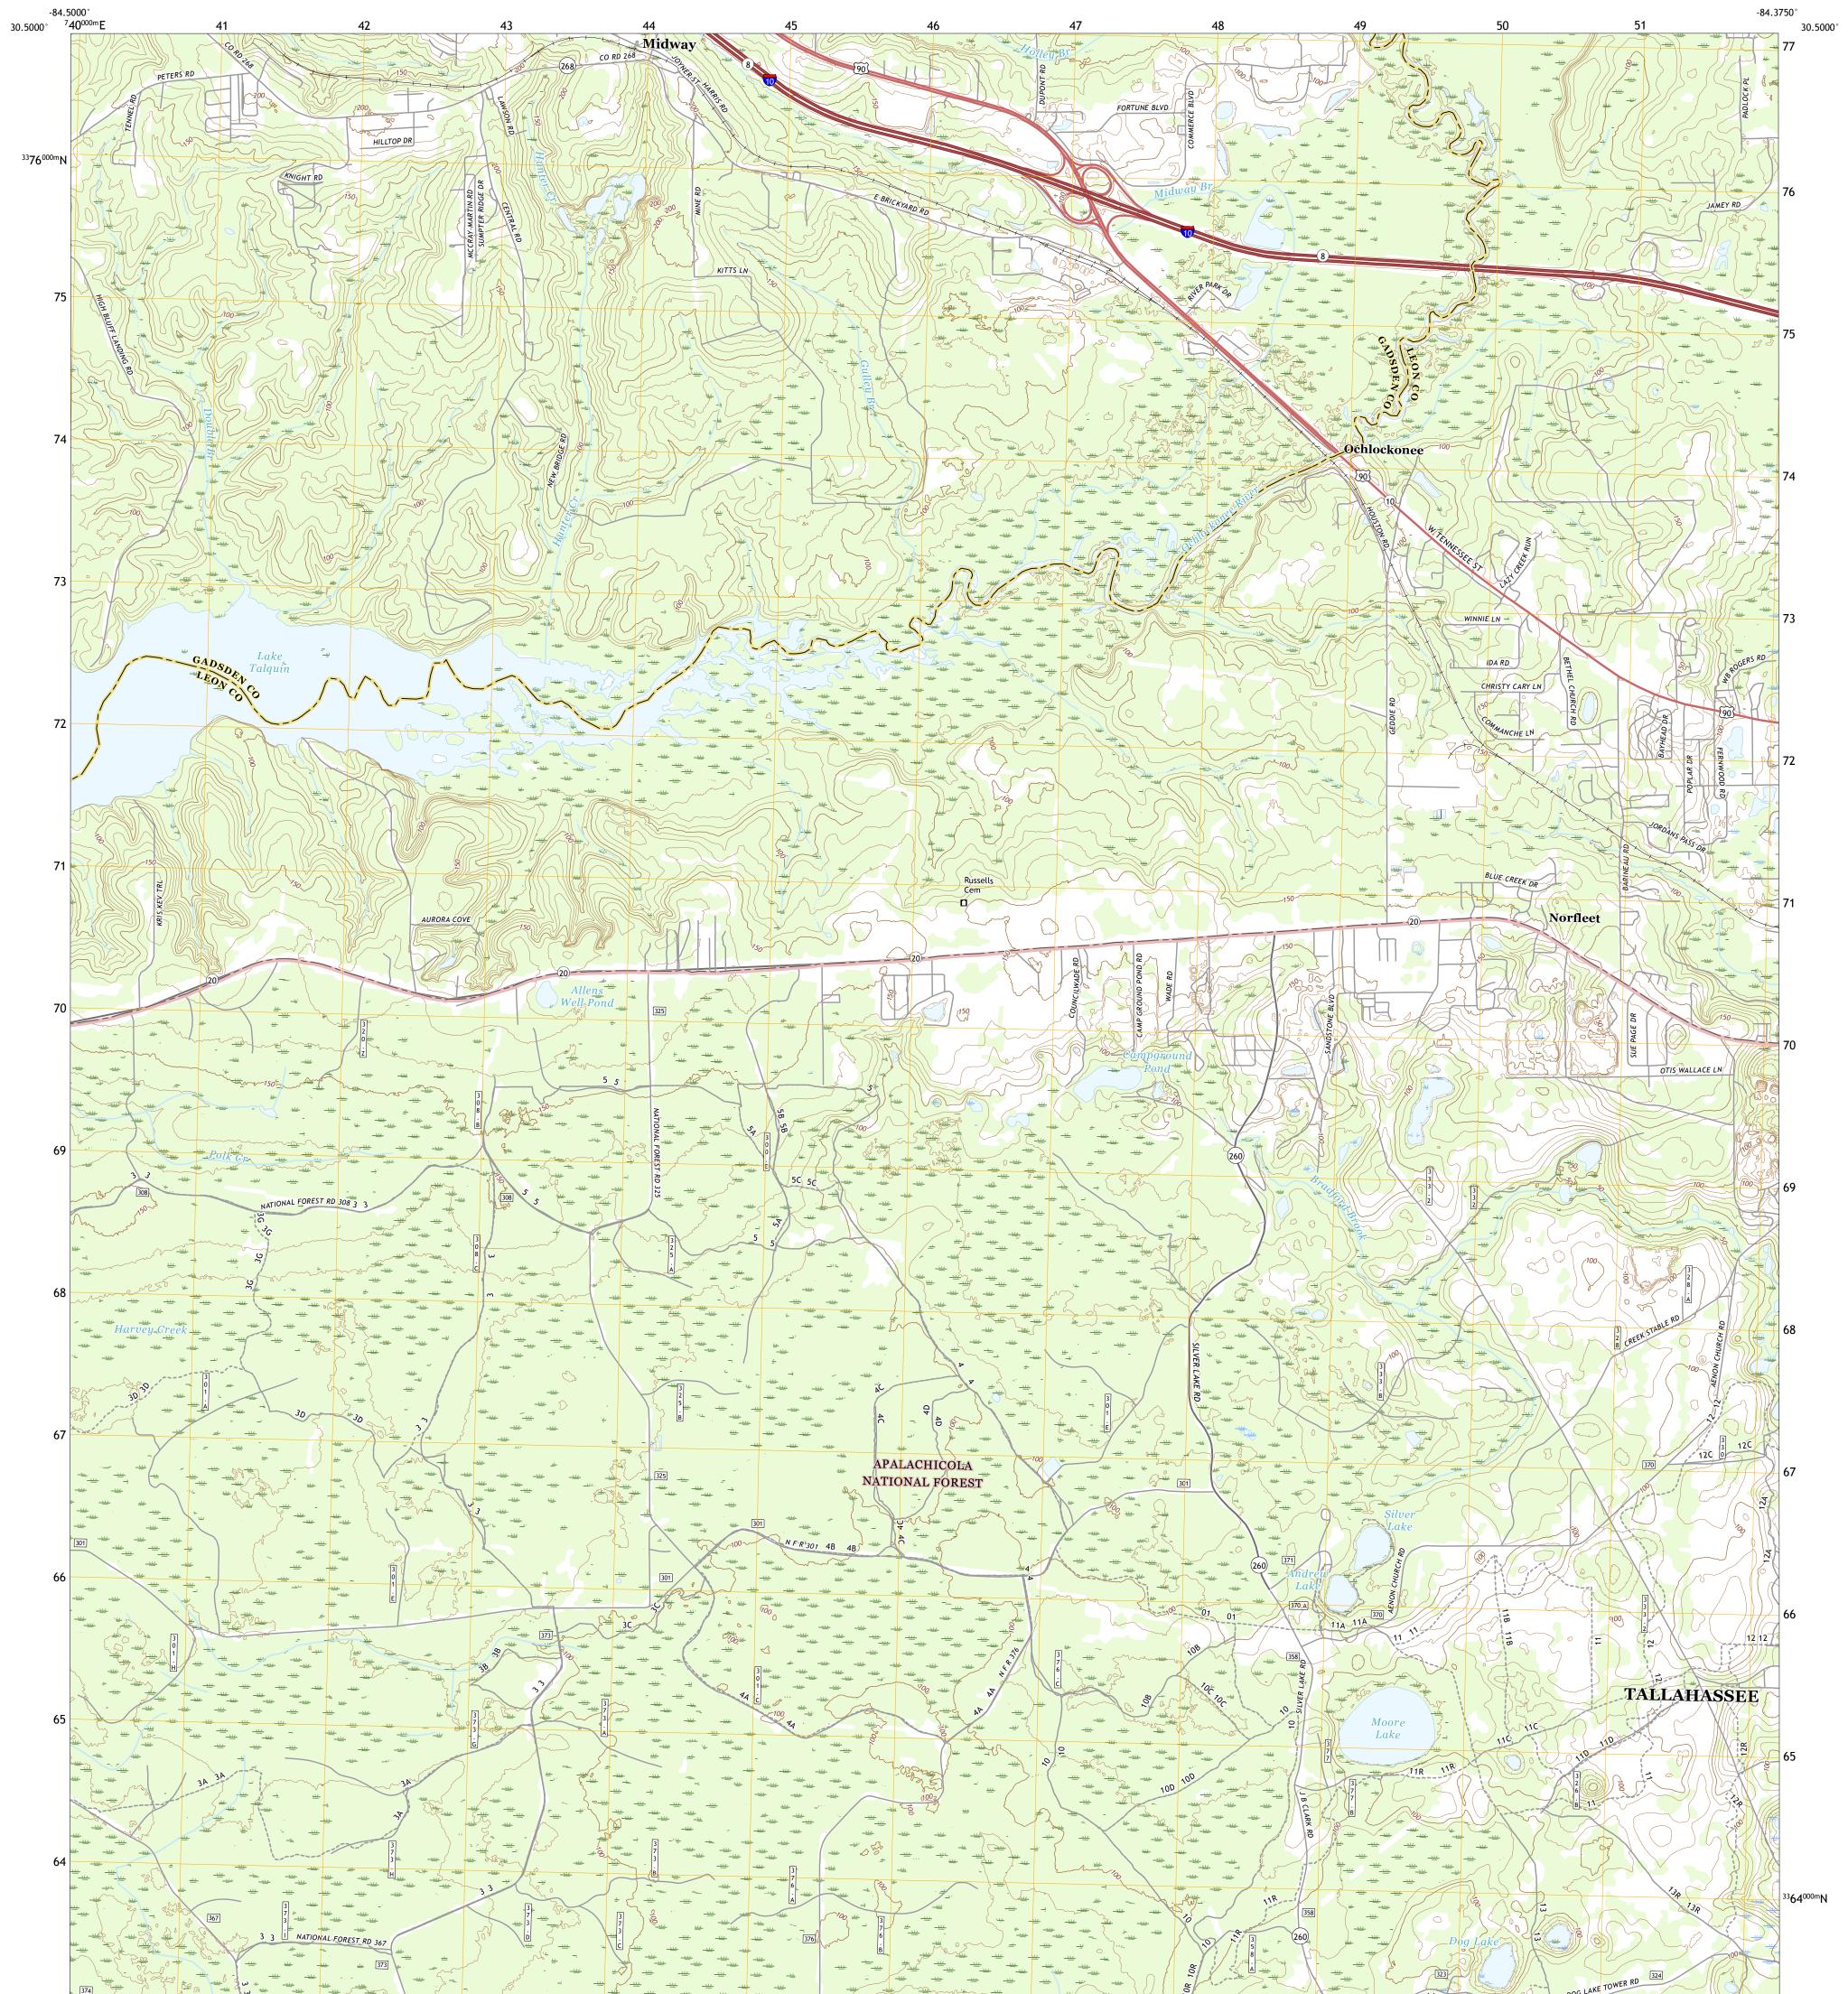

## U.S. DEPARTMENT OF THE INTERIOR U.S. GEOLOGICAL SURVEY

USSEST SEPARCE USSEST

MIDWAY QUADRANGLE FLORIDA 7.5-MINUTE SERIES

Produced by the United States Geological Survey North American Datum of 1983 (NAD83) World Geodetic System of 1984 (WGS84). Projection and 1 000-meter grid:Universal Transverse Mercator, Zone 16R This map is not a legal document. Boundaries may be generalized for this map scale. Private lands within government reservations may not be shown. Obtain permission before entering private lands.