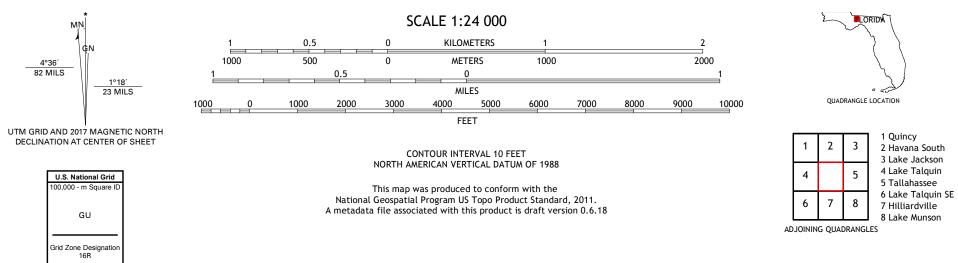

## U.S. DEPARTMENT OF THE INTERIOR U.S. GEOLOGICAL SURVEY



USSEST SEPARCE USSEST

MIDWAY QUADRANGLE FLORIDA 7.5-MINUTE SERIES





Produced by the United States Geological Survey North American Datum of 1983 (NAD83) World Geodetic System of 1984 (WGS84). Projection and 1 000-meter grid:Universal Transverse Mercator, Zone 16R This map is not a legal document. Boundaries may be generalized for this map scale. Private lands within government reservations may not be shown. Obtain permission before entering private lands.

.....NAIP, October 2015 - January 2016 Imagery.... Roads.....  4°36′ 82 MILS





## NSN. 7643016360864 NGA REF NO. US GS X 24 K 29 169