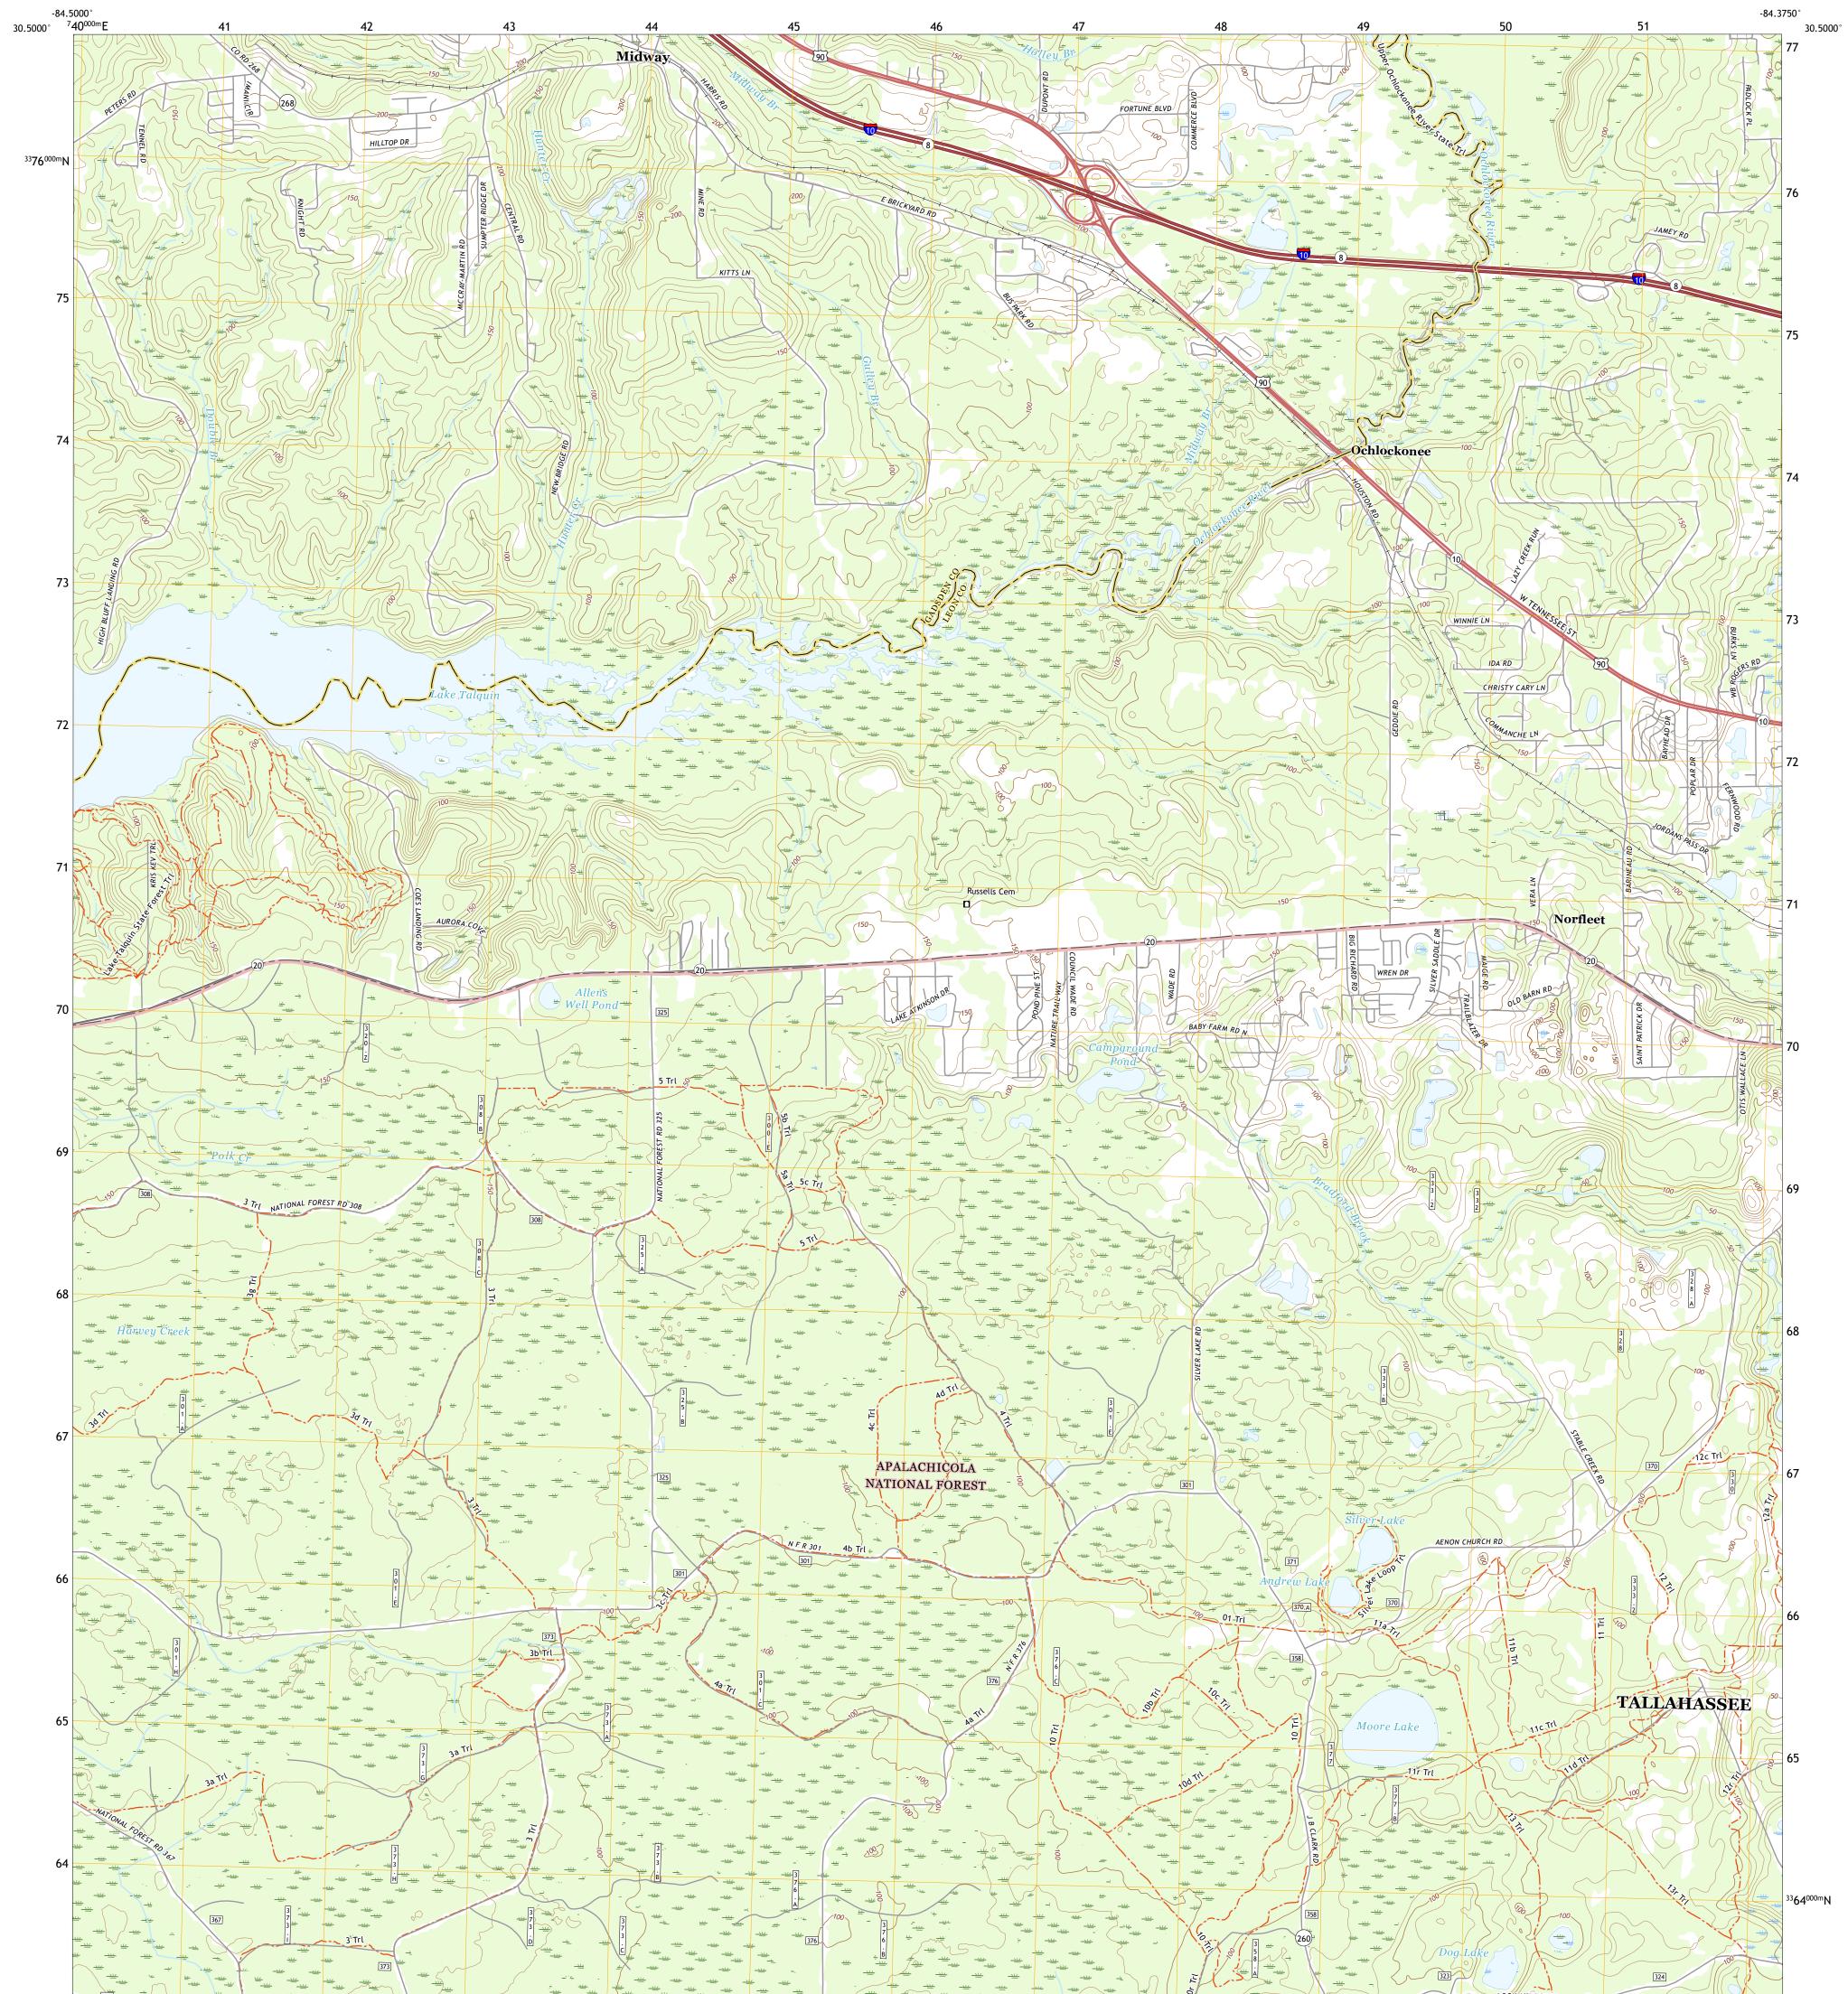

## U.S. DEPARTMENT OF THE INTERIOR U.S. GEOLOGICAL SURVEY

The National Map US Topo

DUEST SERVICE

MIDWAY QUADRANGLE FLORIDA 7.5-MINUTE SERIES

Produced by the United States Geological Survey North American Datum of 1983 (NAD83) World Geodetic System of 1984 (WGS84). Projection and 1 000-meter grid:Universal Transverse Mercator, Zone 16R This map is not a legal document. Boundaries may be generalized for this map scale. Private lands within government reservations may not be shown. Obtain permission before entering private lands.