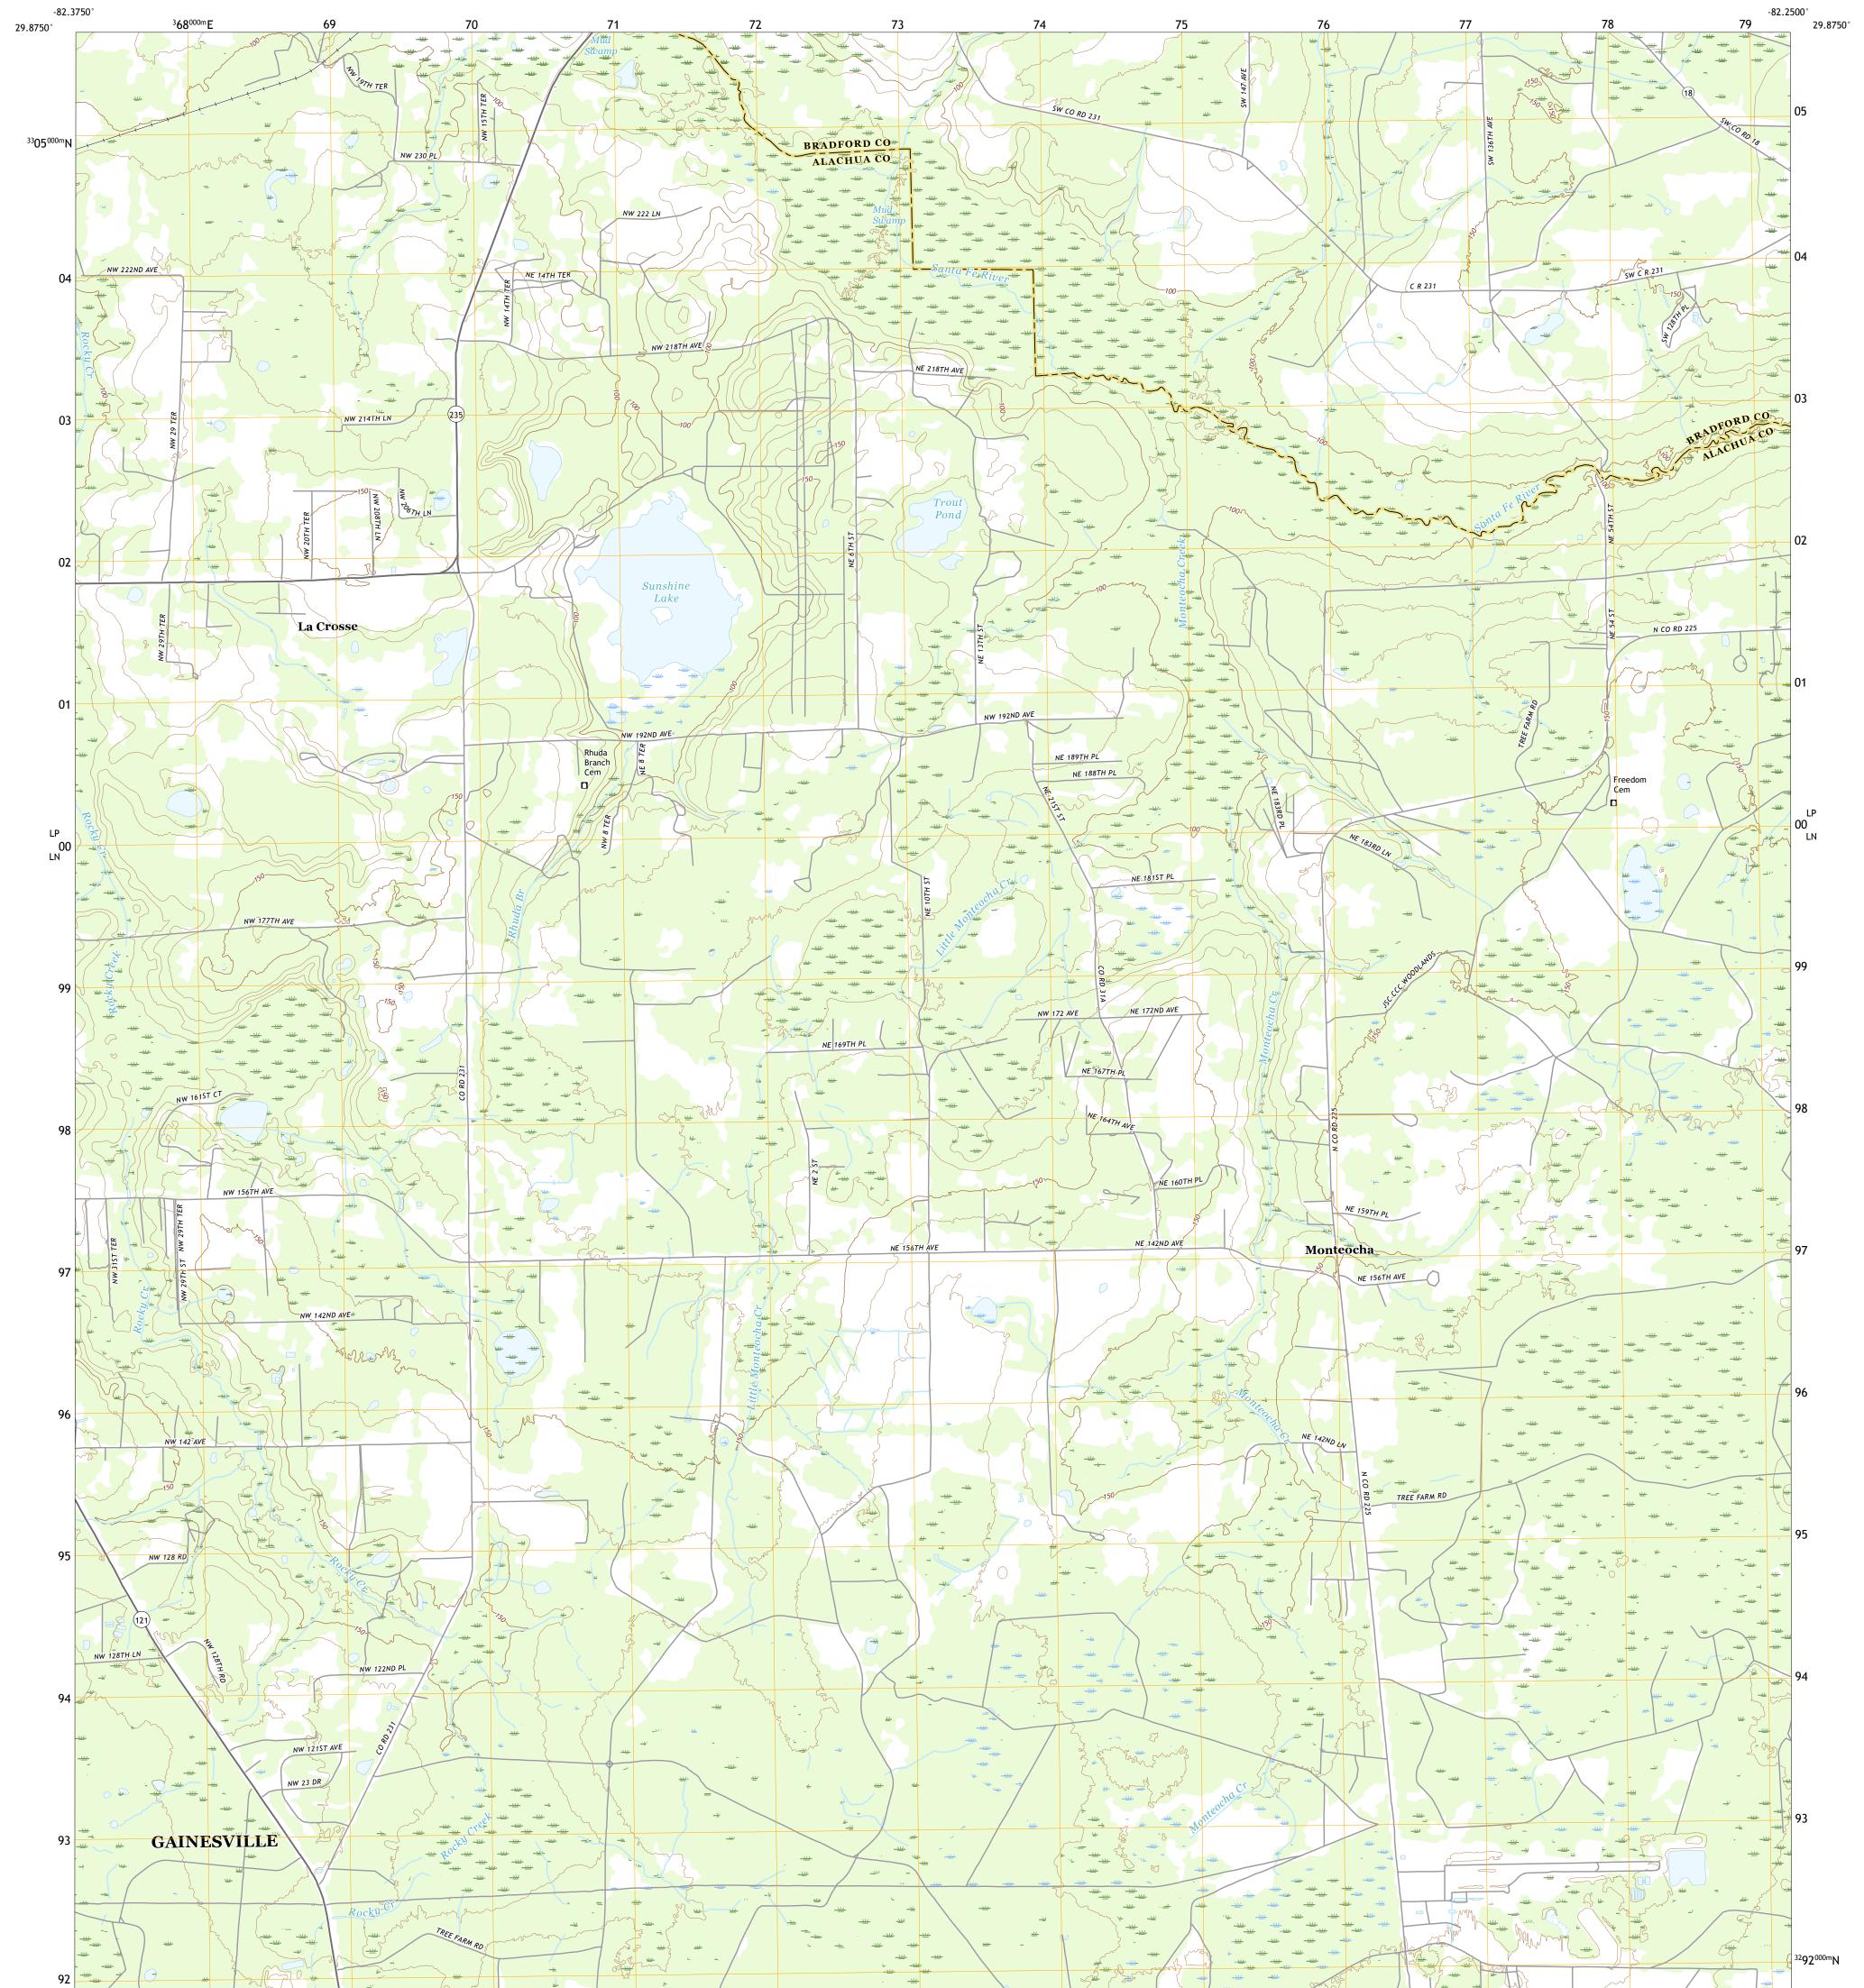

## The National Map US Topo

MONTEOCHA QUADRANGLE FLORIDA 7.5-MINUTE SERIES

Produced by the United States Geological Survey North American Datum of 1983 (NAD83) World Geodetic System of 1984 (WGS84). Projection and 1 000-meter grid:Universal Transverse Mercator, Zone 17R This map is not a legal document. Boundaries may be generalized for this map scale. Private lands within government reservations may not be shown. Obtain permission before entering private lands.