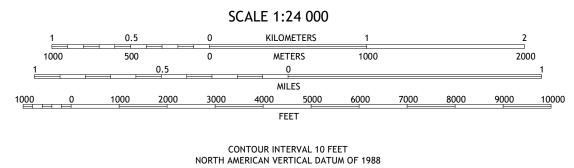

U.S. National Grid 100,000 - m Square ID

Grid Zone Designation

Produced by the United States Geological Survey
North American Datum of 1983 (NAD83)
World Geodetic System of 1984 (WGS84). Projection and
1 000-meter grid:Universal Transverse Mercator, Zone 17R