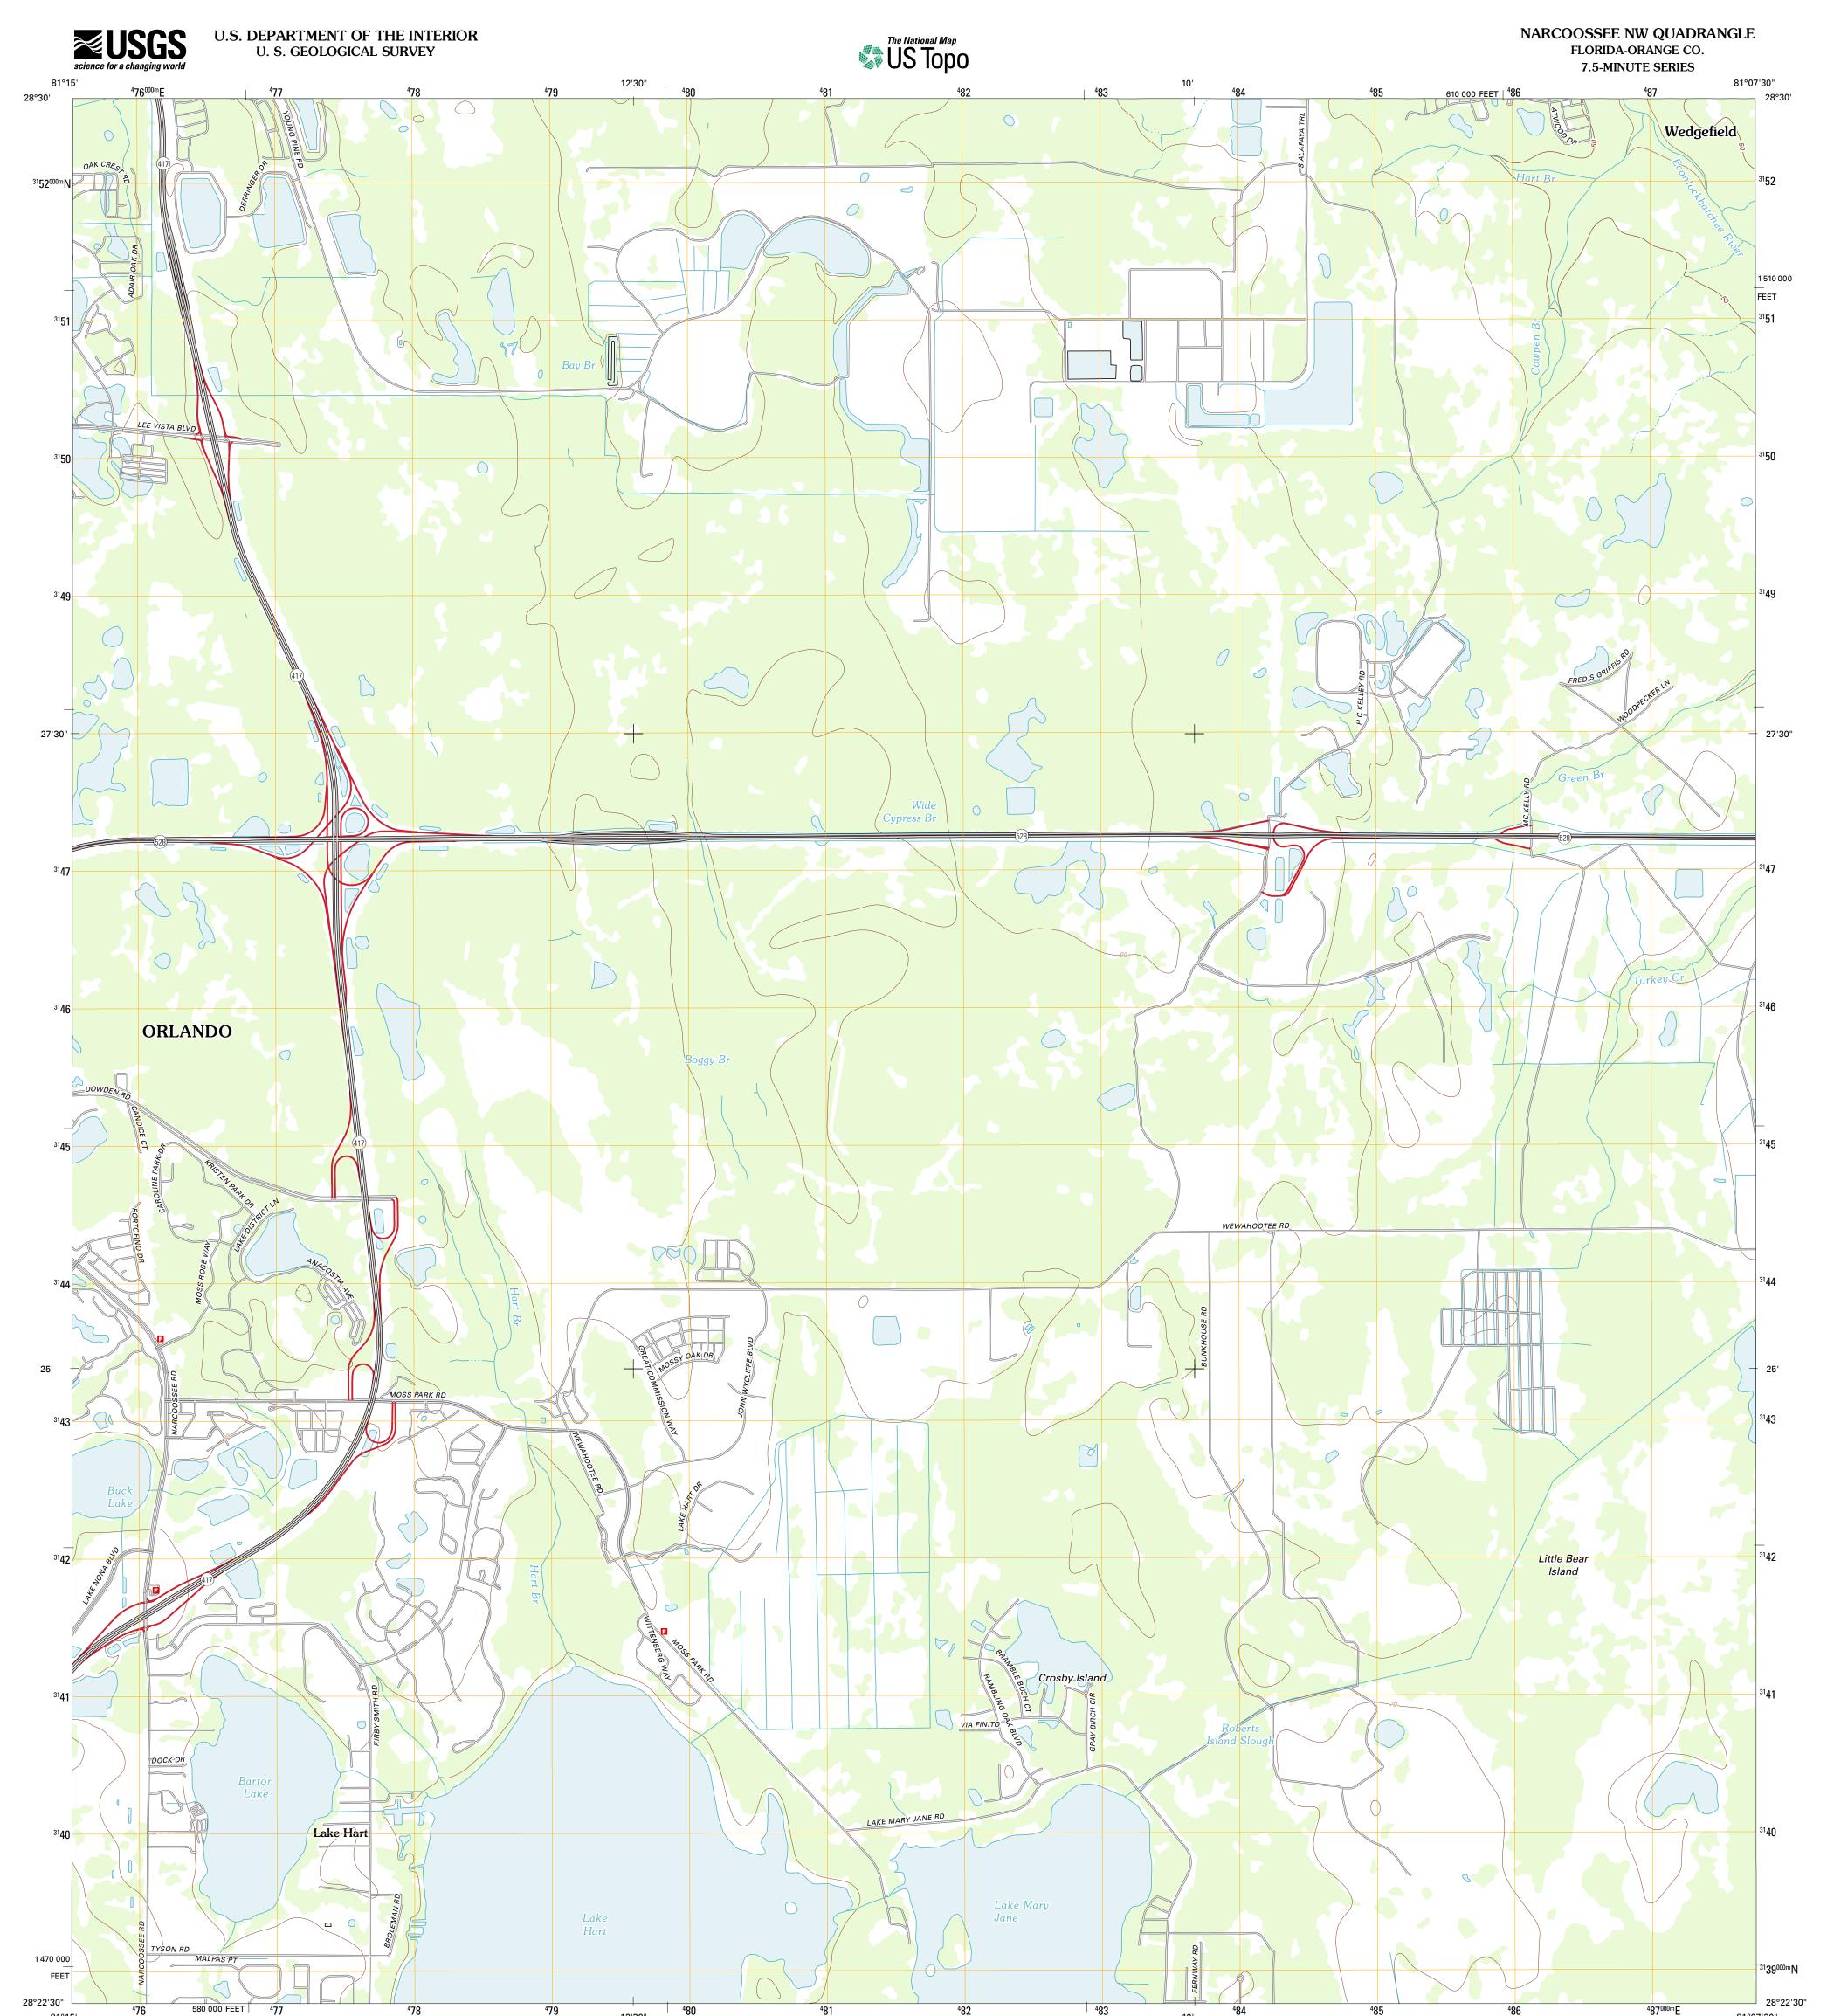

Produced by the United States Geological Survey North American Datum of 1983 (NAD83) World Geodetic System of 1984 (WGS84). Projection and 1 000-meter grid: Universal Transverse Mercator, Zone 17R 10 000-foot ticks: Florida Coordinate System of 1983 (east zone)

476

81°15'

.....©2006-2011 TomTom .....GNIS, 2011 Imagery... Roads..... Names..... .....National Hydrography Dataset, 2010 .....National Elevation Dataset, 2012 ....Census, IBWC, IBC, USGS, 1972 - 2010 Hydrography... Contours.... Boundaries..

ROAD CLASSIFICATION State Route Interstate Route US Route Local Road \_\_\_\_\_ \_\_\_\_\_ \_ 4WD Ramp \_\_\_\_ US Route State Route Interstate Route

487000mE

81°07'30"

486

NARCOOSSEE NW, FL 2012

ADJOINING 7.5' QUADRANGLES