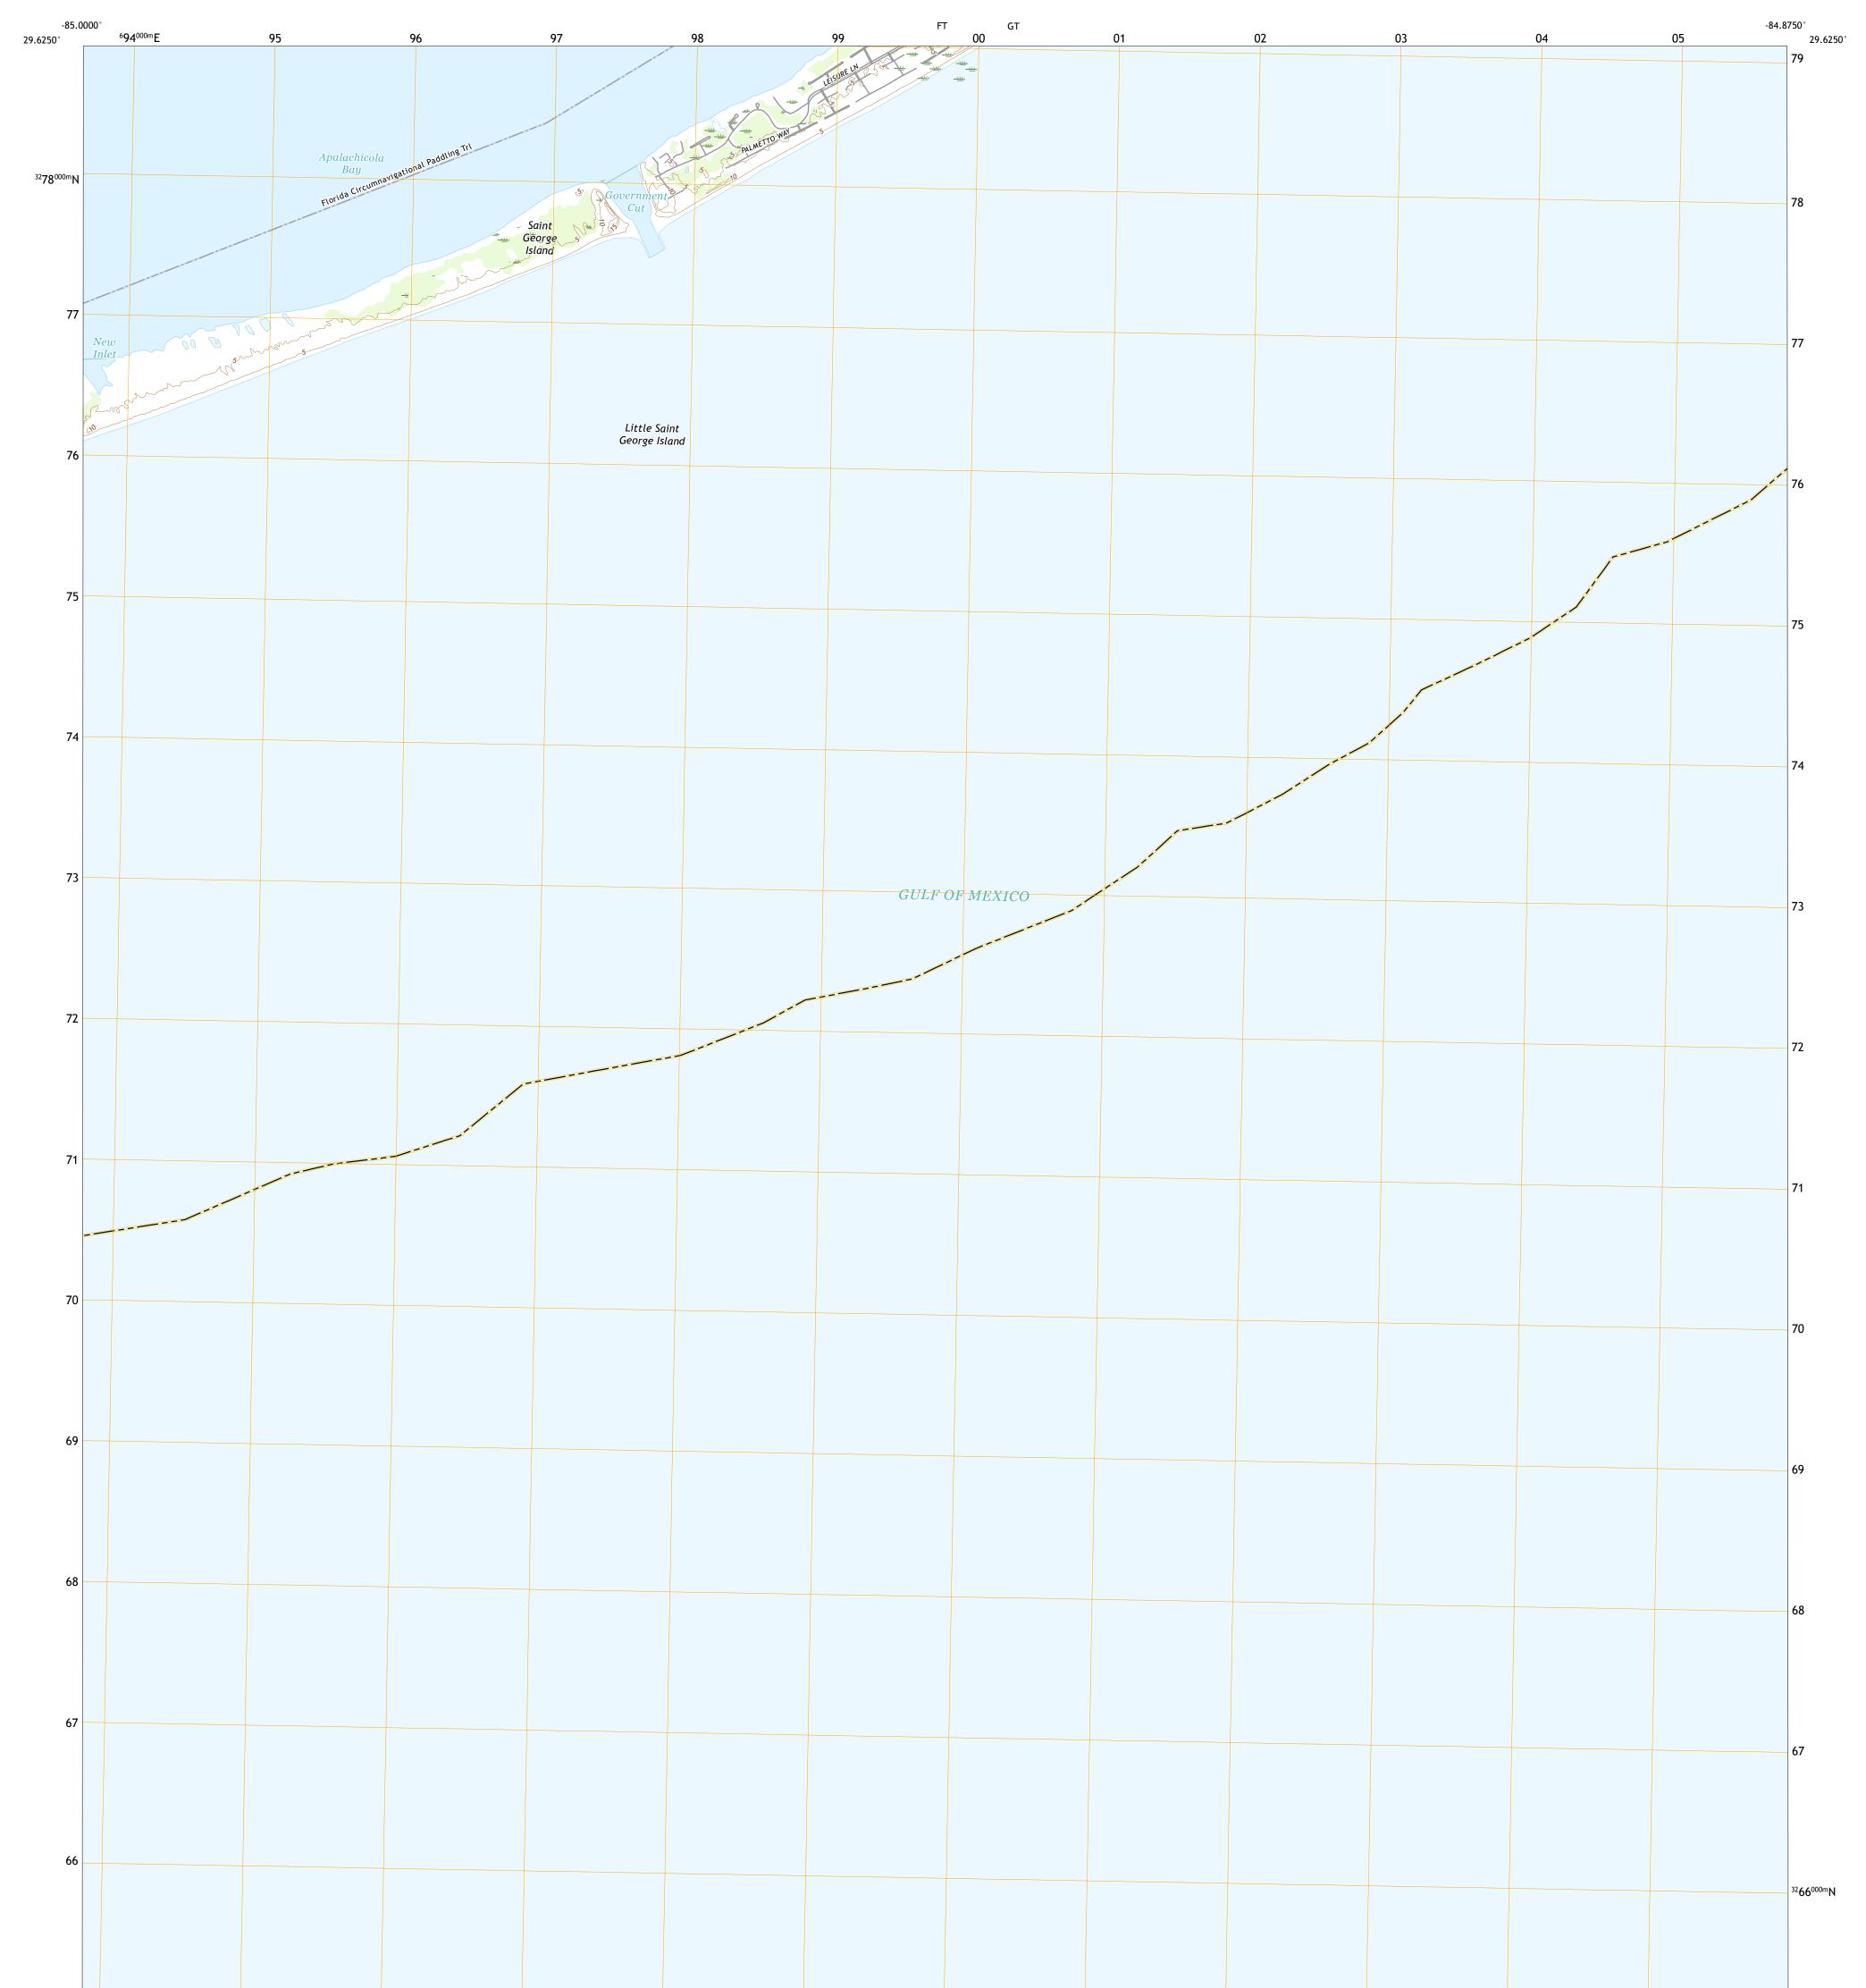

## U.S. DEPARTMENT OF THE INTERIOR U.S. GEOLOGICAL SURVEY









Produced by the United States Geological Survey North American Datum of 1983 (NAD83) World Geodetic System of 1984 (WGS84). Projection and 1 000-meter grid:Universal Transverse Mercator, Zone 16R This map is not a legal document. Boundaries may be generalized for this map scale. Private lands within government reservations may not be shown. Obtain permission before entering private lands.

Imagery......NAIP,<br/>Roads.....U.S.November<br/>Bureau,<br/>Census2019<br/>2016Names......GNIS, 1979 - 2019Hydrography.....National<br/>Contours....National<br/>Boundaries....Multiple<br/>FWS NationalHydrography<br/>Dataset,<br/>2019Wetlands.....FWSNational<br/>National<br/>WetlandsInventory<br/>1973 -



## NSN. 76430163524K31760