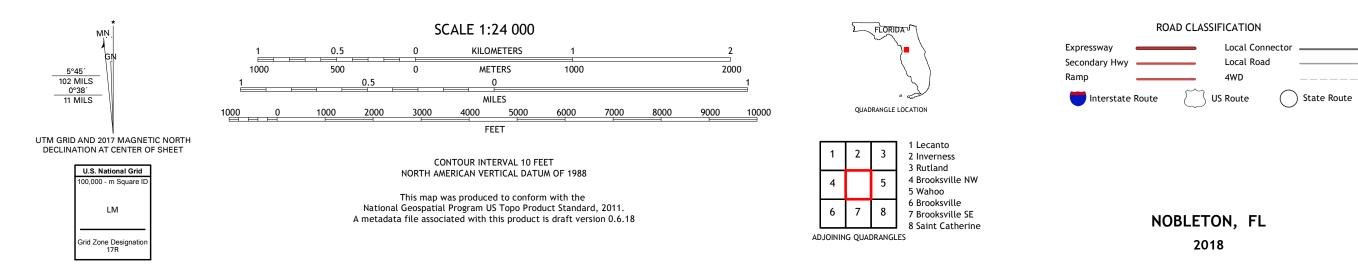

## U.S. DEPARTMENT OF THE INTERIOR U.S. GEOLOGICAL SURVEY

NOBLETON QUADRANGLE FLORIDA 7.5-MINUTE SERIES

Produced by the United States Geological Survey North American Datum of 1983 (NAD83) World Geodetic System of 1984 (WGS84). Projection and 1 000-meter grid:Universal Transverse Mercator, Zone 17R This map is not a legal document. Boundaries may be generalized for this map scale. Private lands within government reservations may not be shown. Obtain permission before entering private lands.