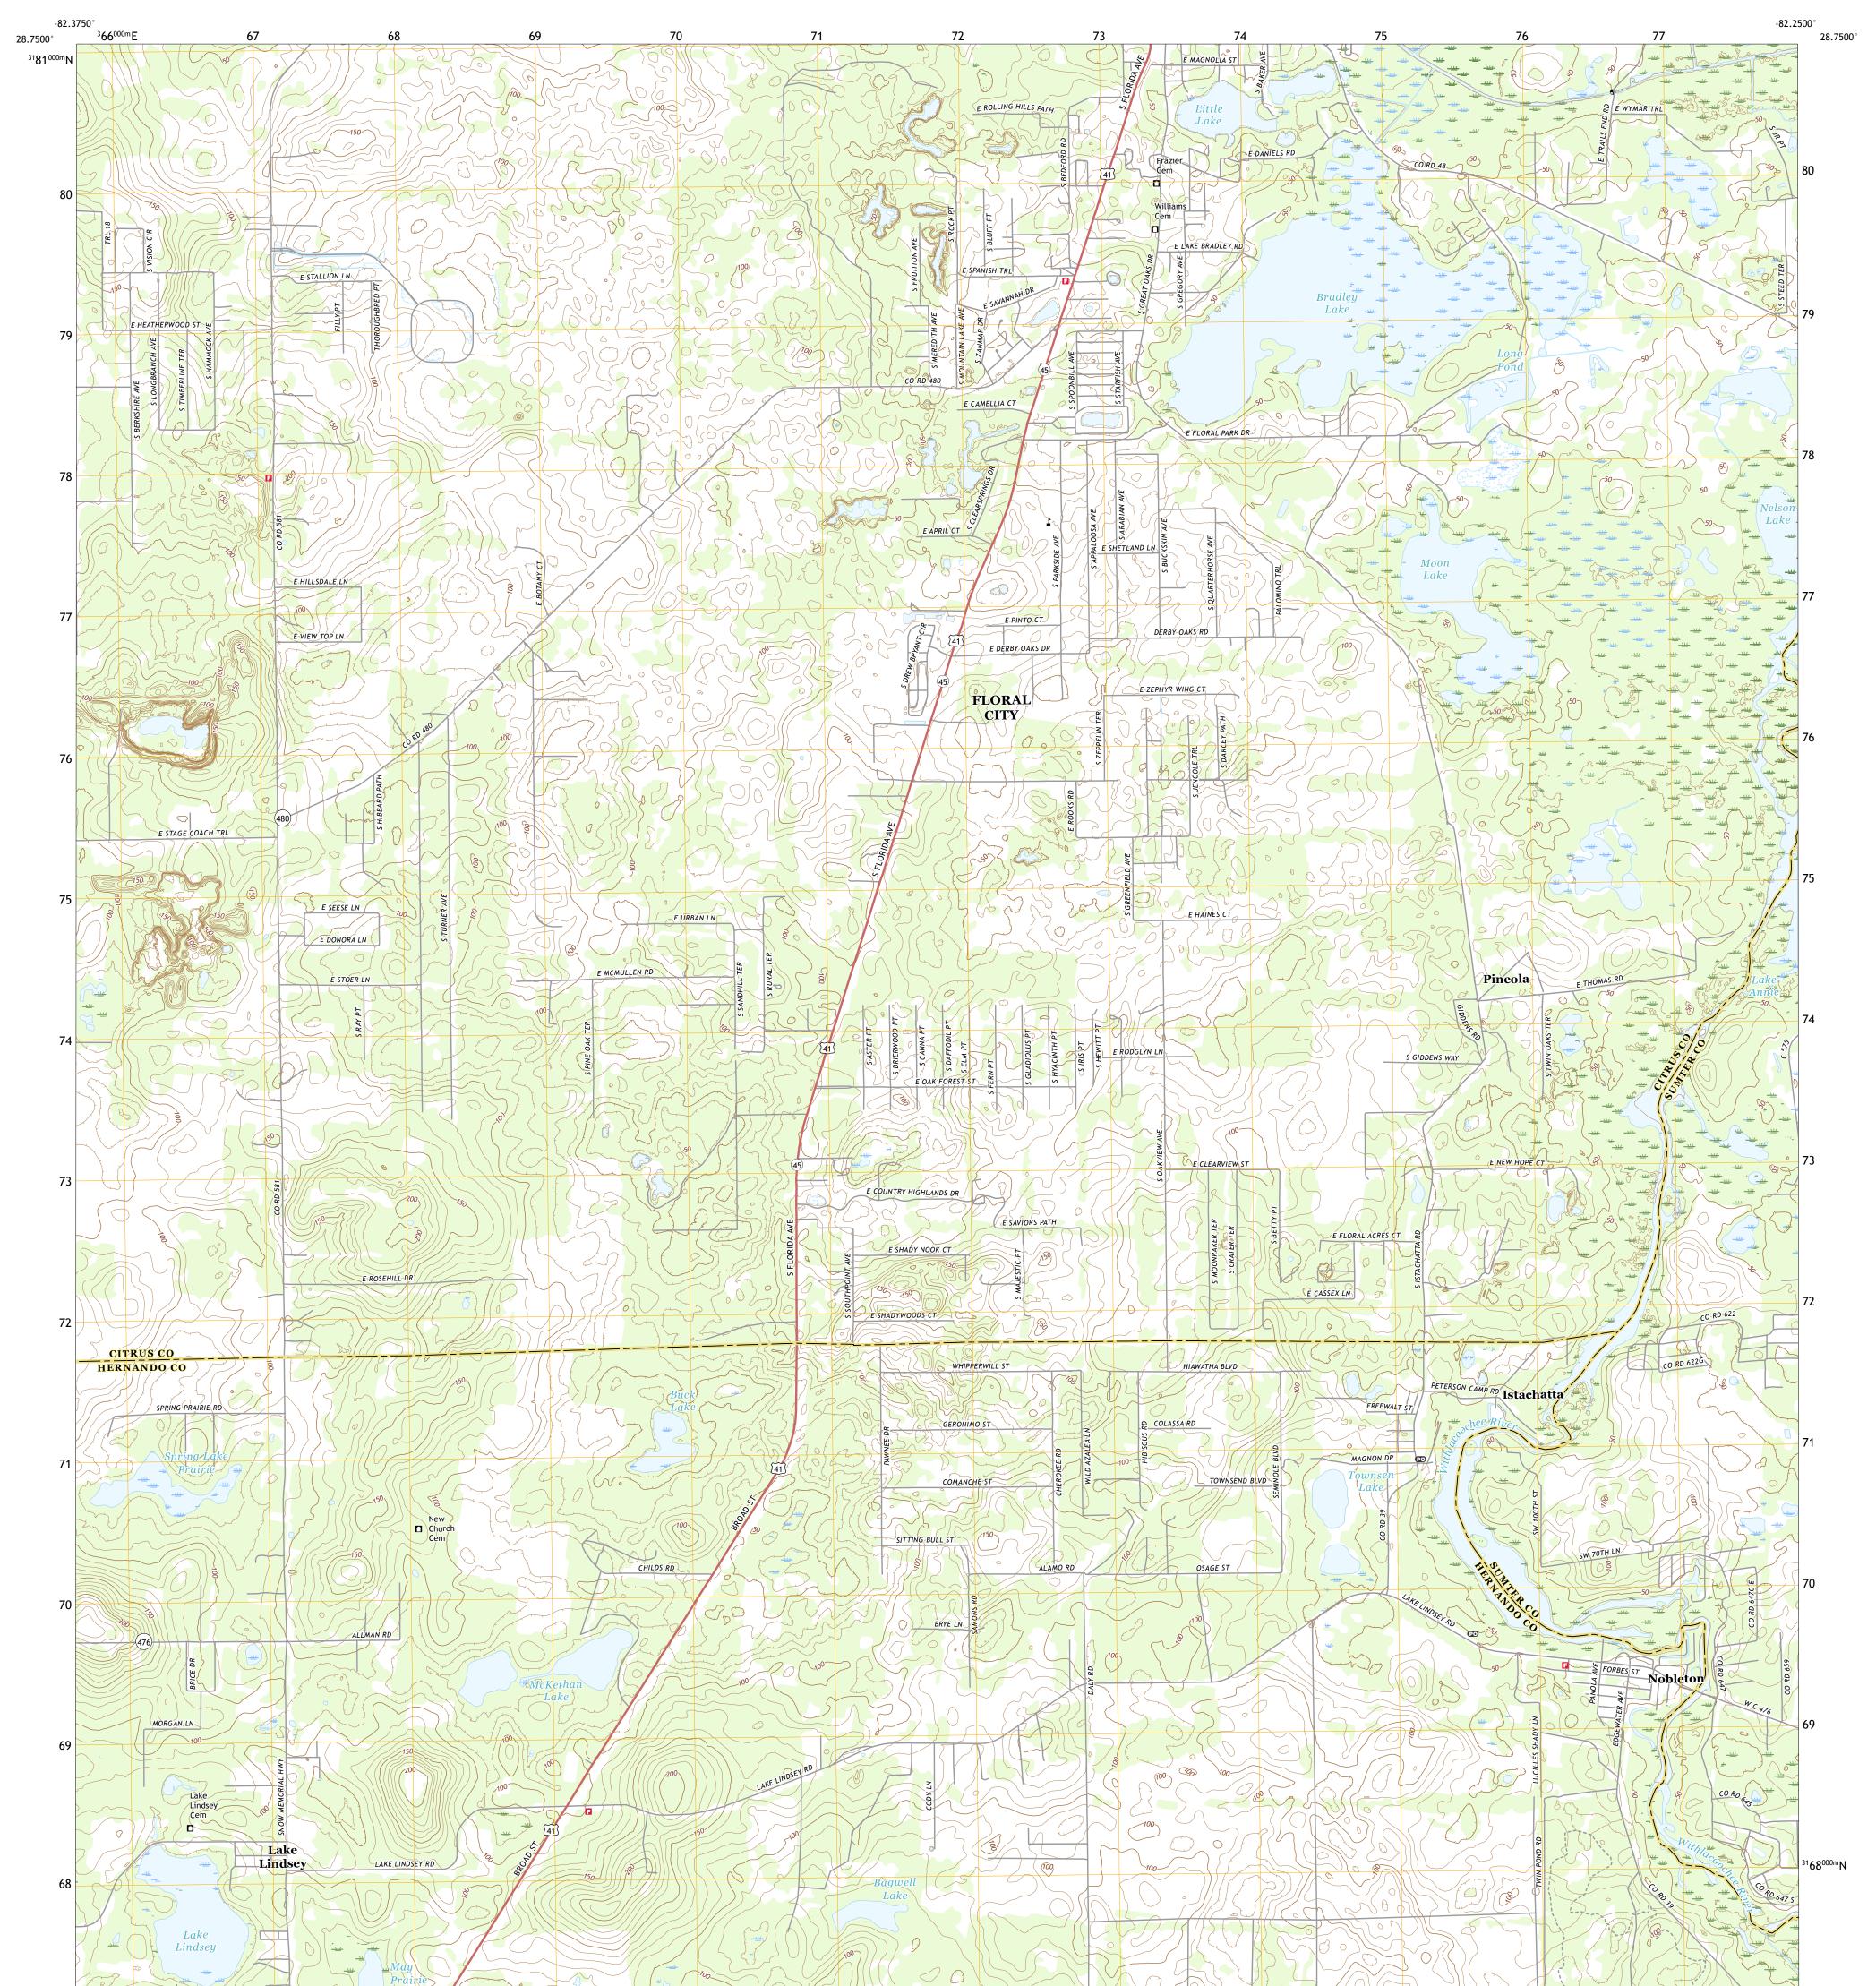

## U.S. DEPARTMENT OF THE INTERIOR U.S. GEOLOGICAL SURVEY

NOBLETON QUADRANGLE FLORIDA 7.5-MINUTE SERIES

Produced by the United States Geological Survey North American Datum of 1983 (NAD83) World Geodetic System of 1984 (WGS84). Projection and 1 000-meter grid:Universal Transverse Mercator, Zone 17R This map is not a legal document. Boundaries may be generalized for this map scale. Private lands within government reservations may not be shown. Obtain permission before entering private lands.

ImageryNAIP, October 2015 - February 2016RoadsU.S.CensusBureau,2016NamesGNIS, 1979 - 2018HydrographyDataset,2002 - 2018ContoursNationalHydrographyDataset,2012BoundariesMultiplesources;seemetadatafile2014 - 2016PublicLandSurveySystemBLM,2017WetlandsFWSNationalWetlandsInventory1984