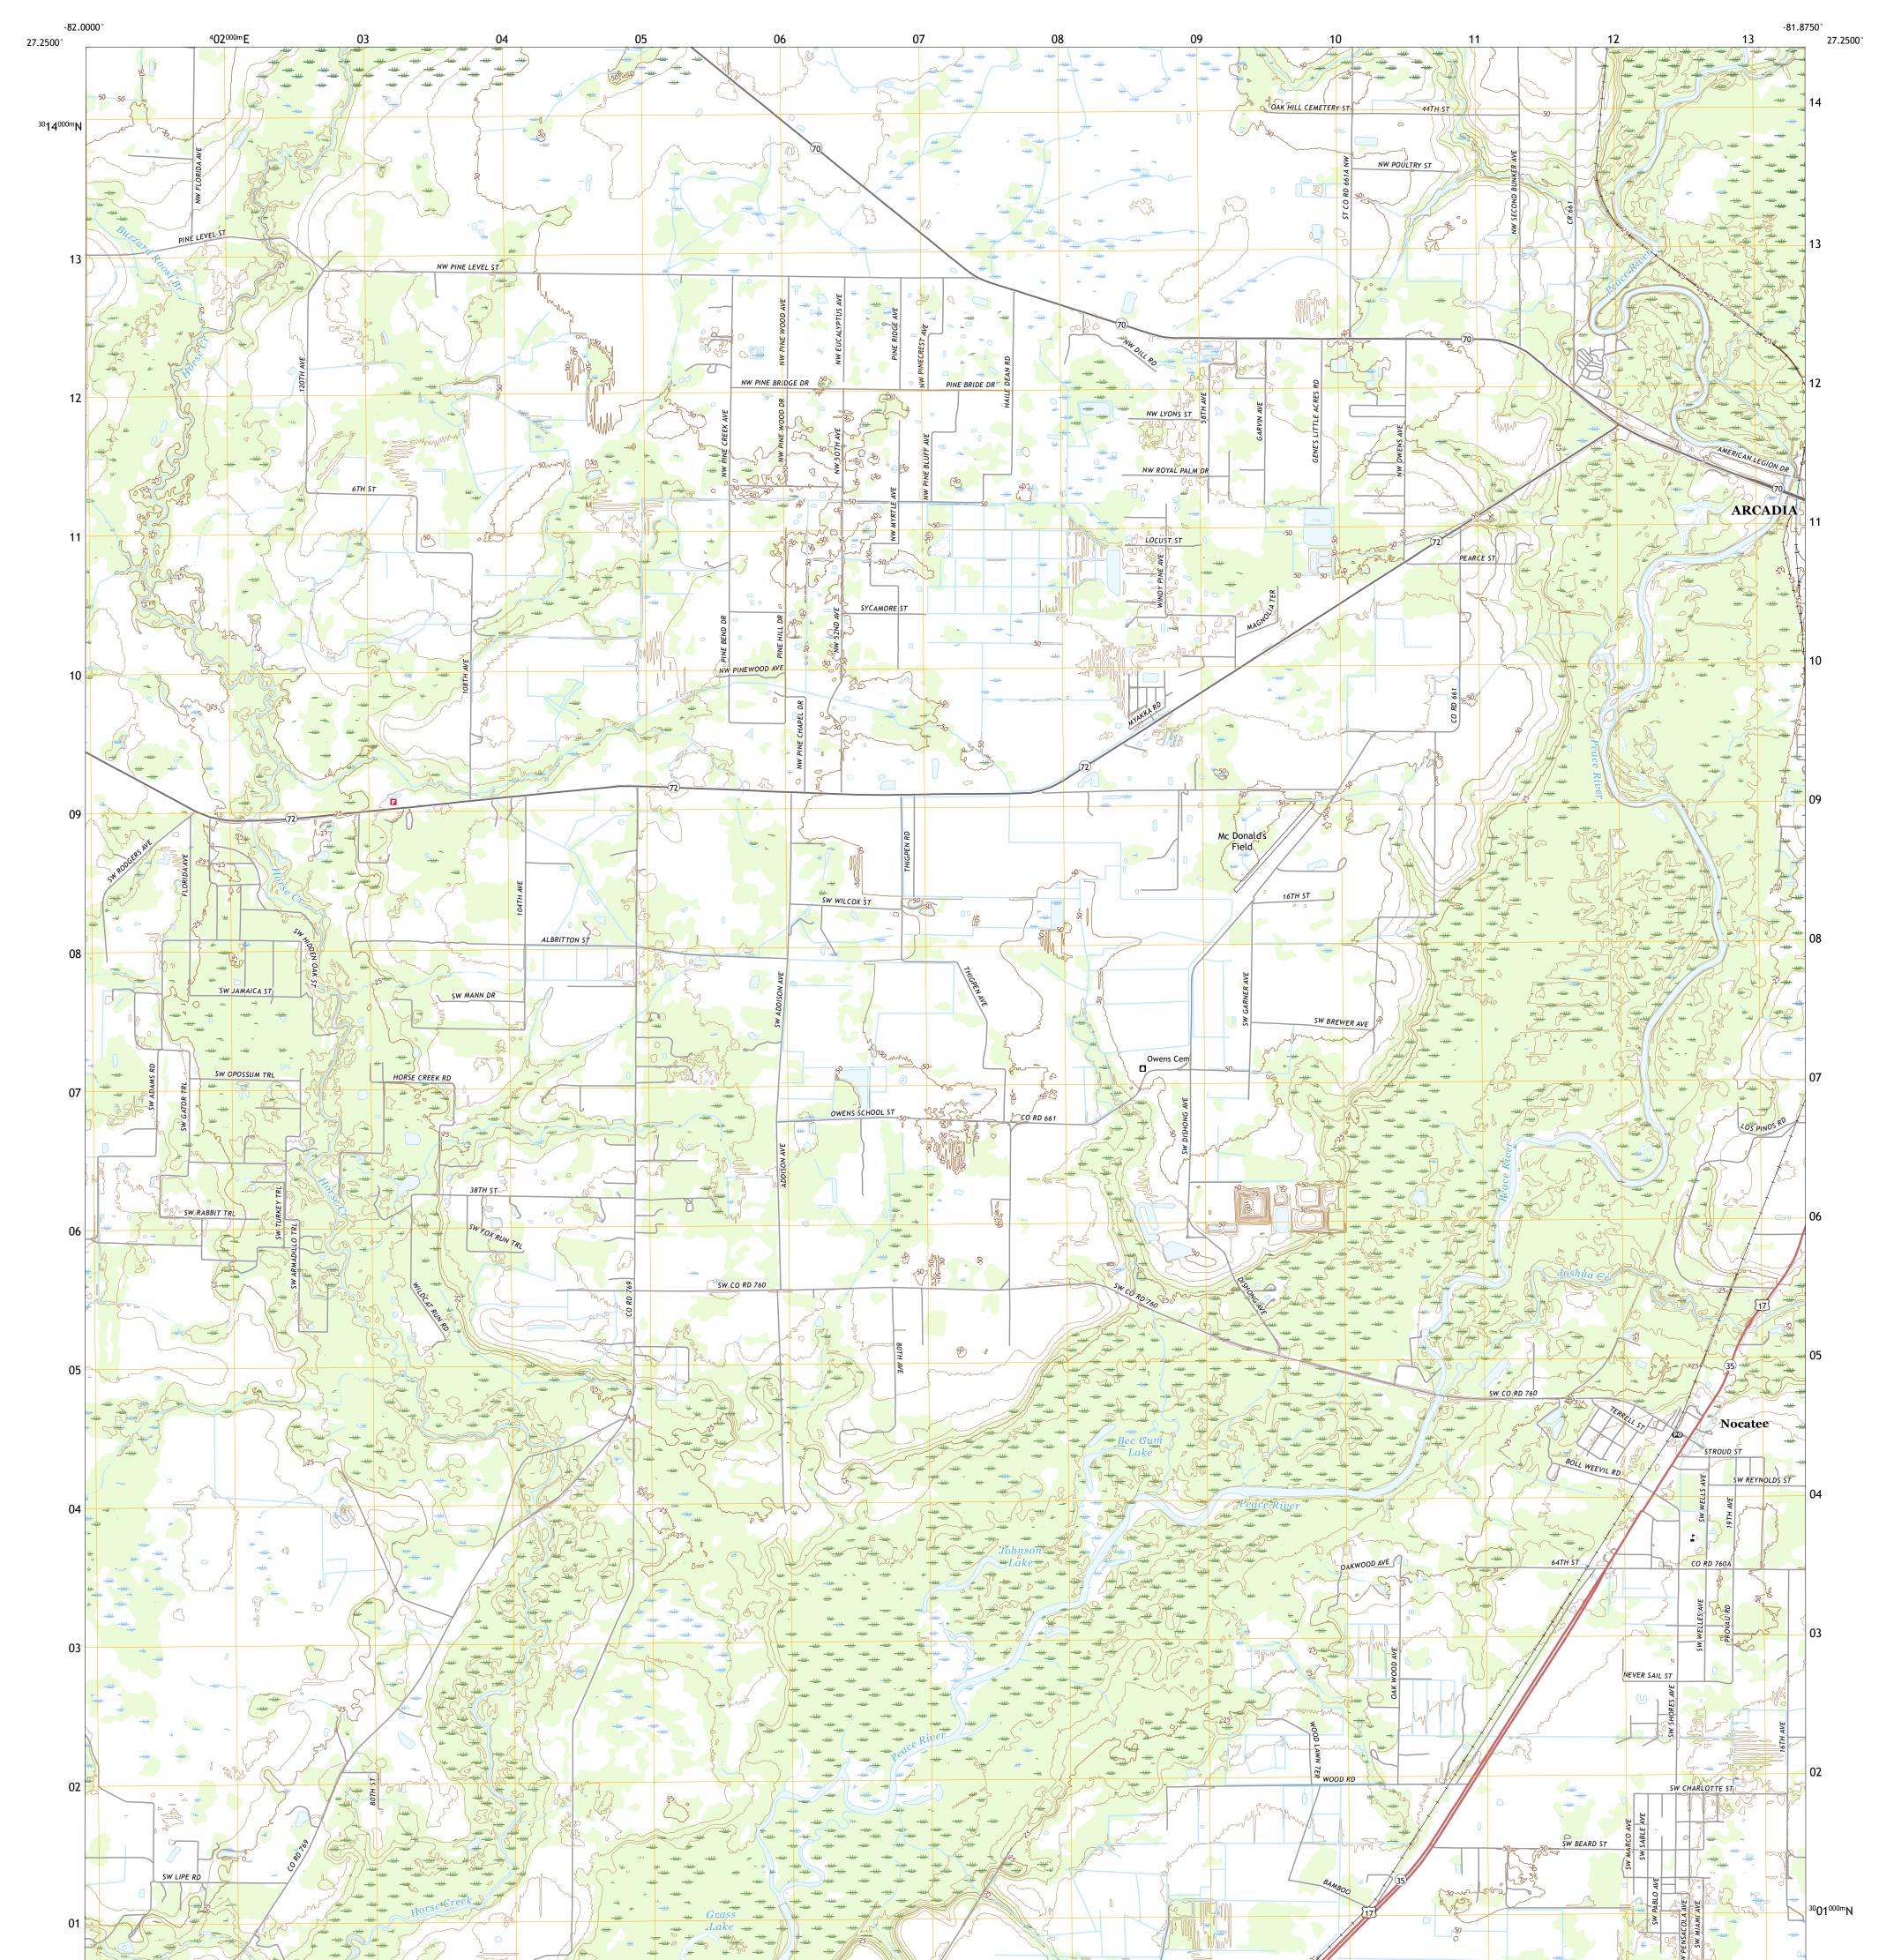

## U.S. DEPARTMENT OF THE INTERIOR U.S. GEOLOGICAL SURVEY

Produced by the United States Geological Survey North American Datum of 1983 (NAD83) World Geodetic System of 1984 (WGS84). Projection and 1 000-meter grid:Universal Transverse Mercator, Zone 17R This map is not a legal document. Boundaries may be generalized for this map scale. Private lands within government reservations may not be shown. Obtain permission before entering private lands.

 Imagery......NAIP, August 2015 - February 2016

 Roads......U.S.
 Bureau, 2016

 Names......GNIS, 1979 - 2018

 Hydrography.....National Hydrography Dataset, 2002 - 2017

 Contours.....National Elevation Dataset, 2012

 Boundaries.....Multiple sources; see metadata file 2014 - 2016

 Public Land Survey System......BLM, 2017

 Wetlands.....FWS National Wetlands Inventory 1972 - 2010