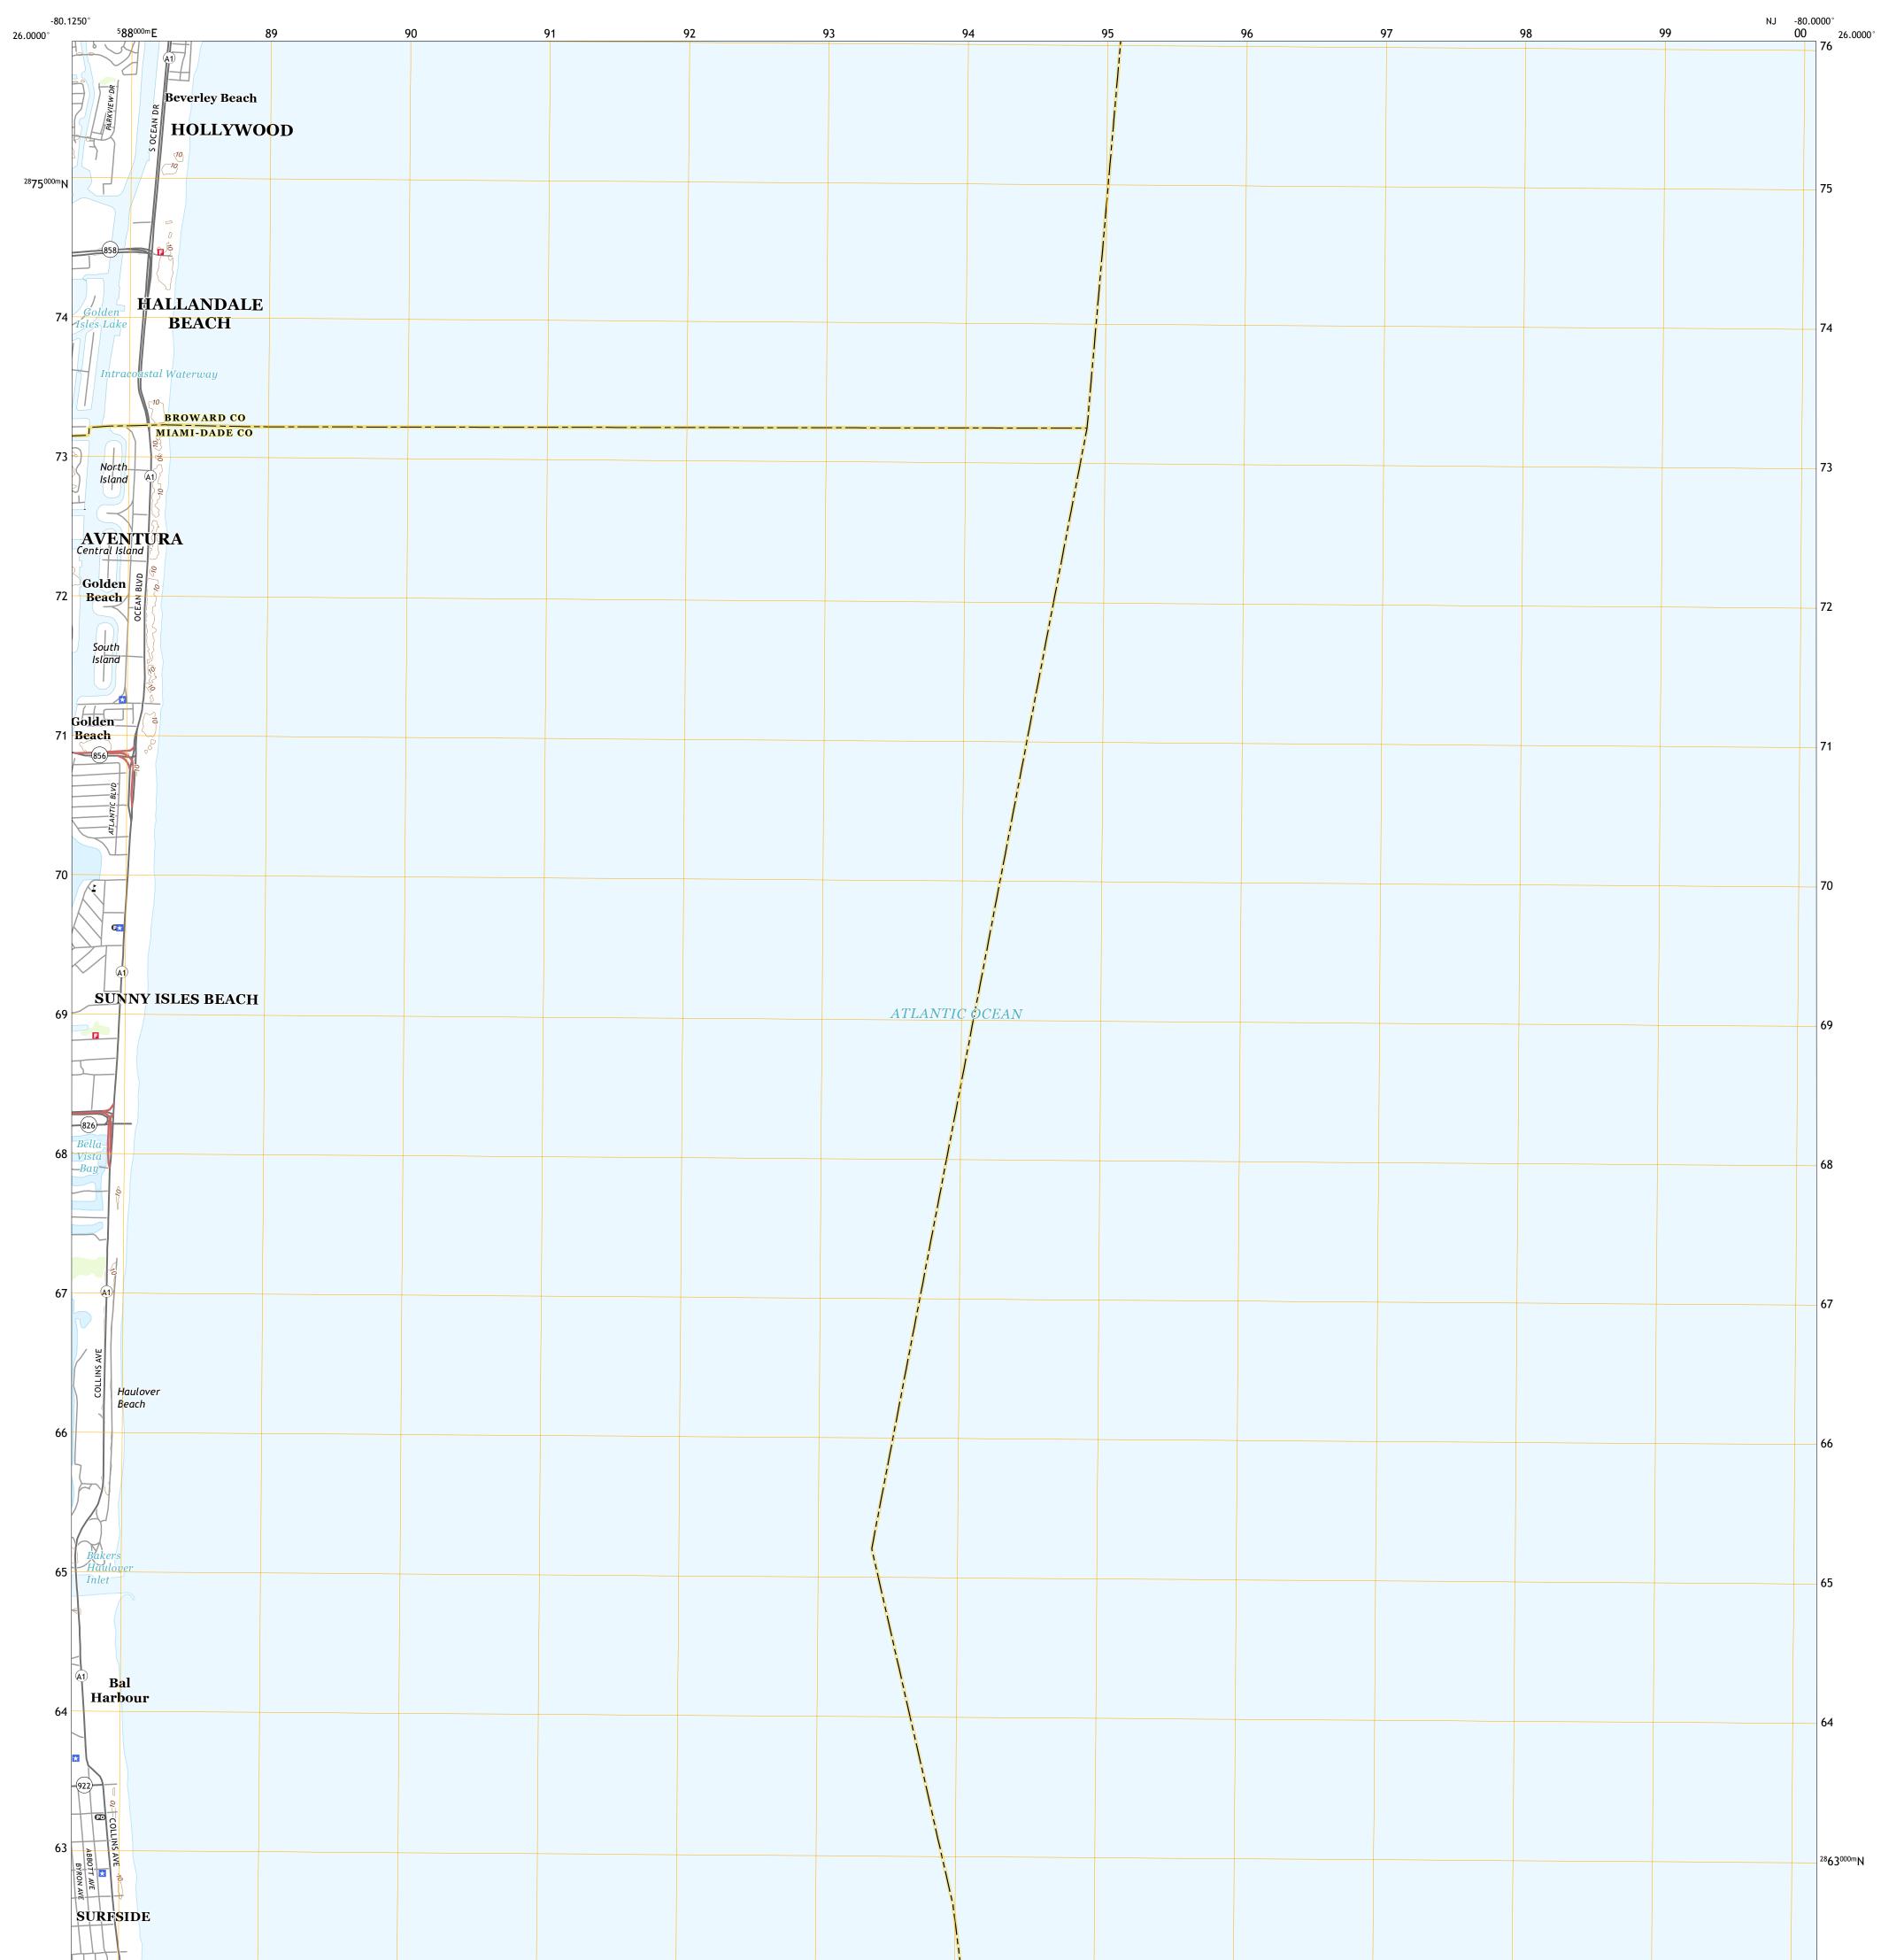

NORTH MIAMI OE E QUADRANGLE FLORIDA 7.5-MINUTE SERIES

Produced by the United States Geological Survey North American Datum of 1983 (NAD83) World Geodetic System of 1984 (WGS84). Projection and 1 000-meter grid:Universal Transverse Mercator, Zone 17R This map is not a legal document. Boundaries may be generalized for this map scale. Private lands within government reservations may not be shown. Obtain permission before entering private lands.