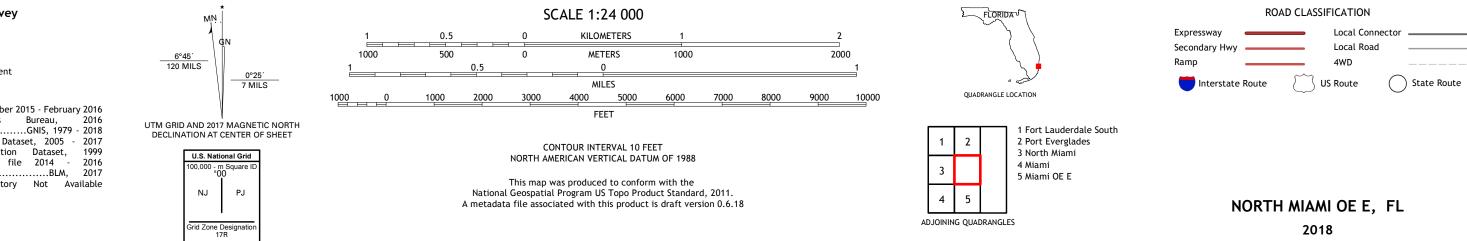

NORTH MIAMI OE E QUADRANGLE FLORIDA 7.5-MINUTE SERIES

Produced by the United States Geological Survey North American Datum of 1983 (NAD83) World Geodetic System of 1984 (WGS84). Projection and 1 000-meter grid:Universal Transverse Mercator, Zone 17R This map is not a legal document. Boundaries may be generalized for this map scale. Private lands within government reservations may not be shown. Obtain permission before entering private lands.

Imagery......NAIP, October 2015 - February 2016 Roads......NAIP, October 2015 - February 2016 Names......GNIS, 1979 - 2018 Hydrography......GNIS, 1979 - 2018 Hydrography......National Hydrography Dataset, 2005 - 2017 Contours.....National Elevation Dataset, 1999 Boundaries.....Multiple sources; see metadata file 2014 - 2016 Public Land Survey System.......BLM, 2017 Wetlands......BLM, 2017