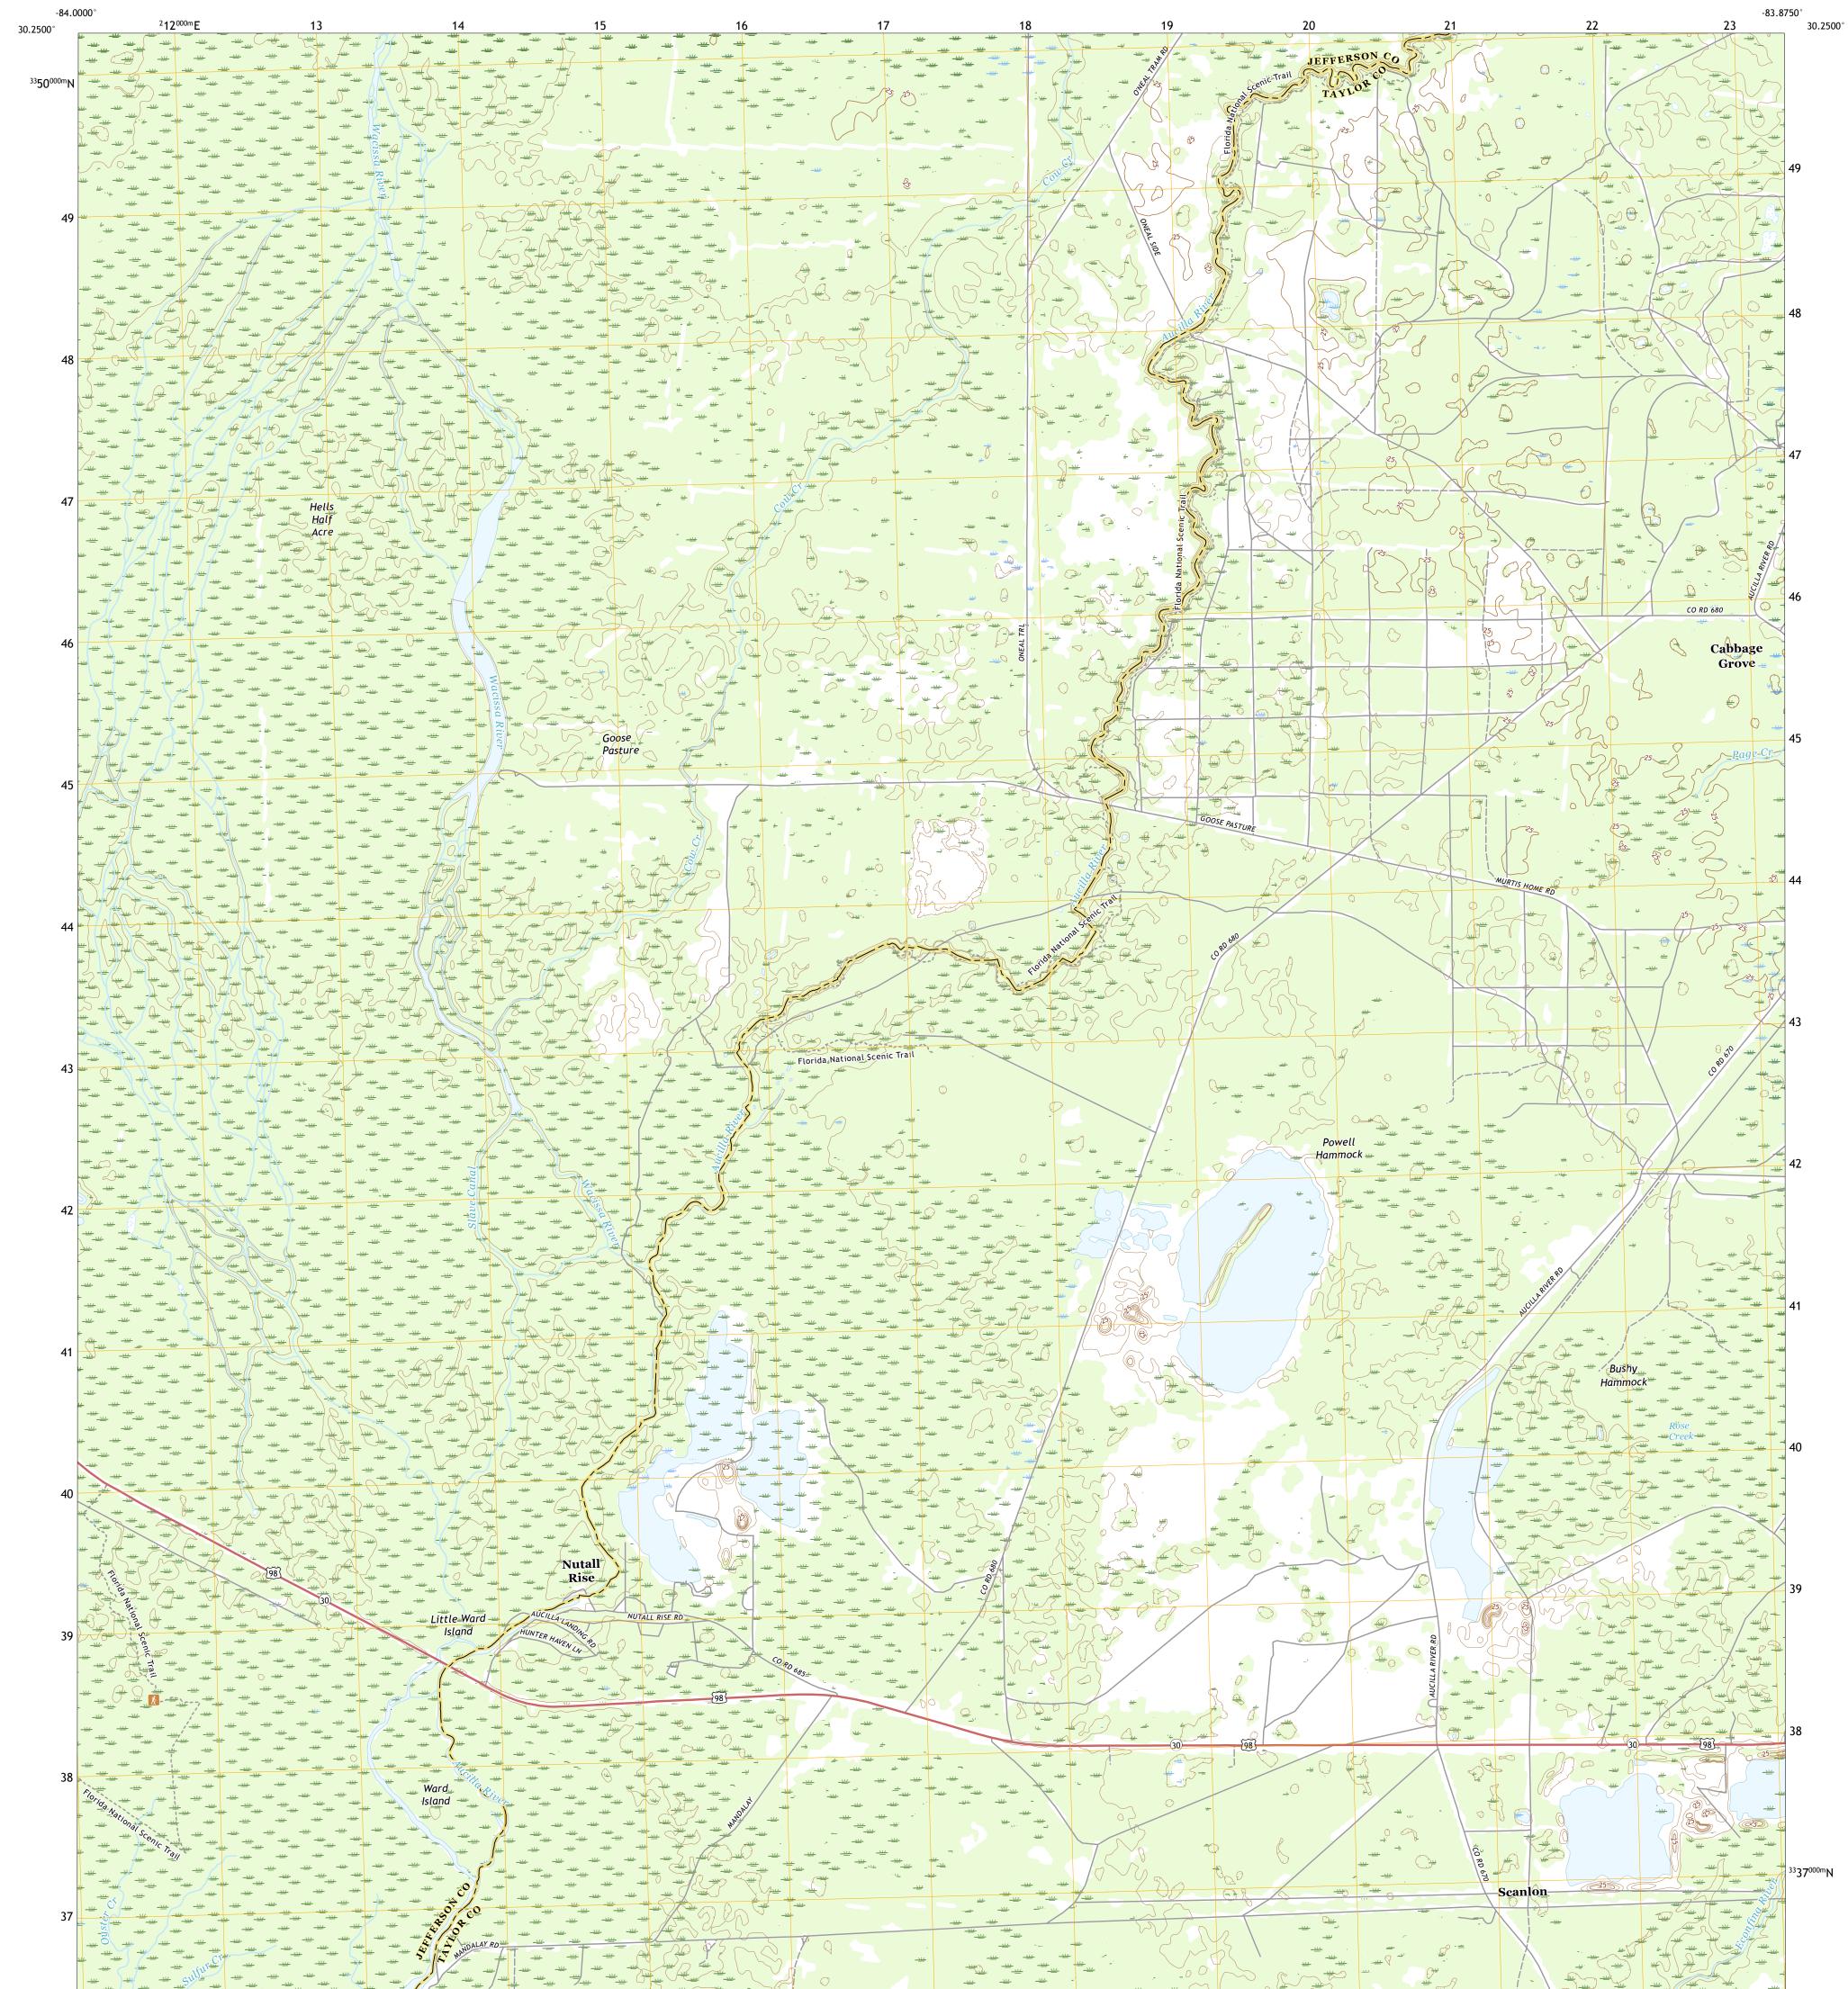

## U.S. DEPARTMENT OF THE INTERIOR U.S. GEOLOGICAL SURVEY

NUTALL RISE QUADRANGLE FLORIDA 7.5-MINUTE SERIES

Produced by the United States Geological Survey North American Datum of 1983 (NAD83) World Geodetic System of 1984 (WGS84). Projection and 1 000-meter grid:Universal Transverse Mercator, Zone 16R\17R This map is not a legal document. Boundaries may be generalized for this map scale. Private lands within government reservations may not be shown. Obtain permission before entering private lands.

Imagery......NAIP, October 2015 - January 2016 Roads......U.S. Census Bureau, 2016 Names......GNIS, 1979 - 1987 Hydrography......National Hydrography Dataset, 2003 - 2017 Contours.....National Elevation Dataset, 2011 - 2012 Boundaries......Multiple sources; see metadata file 2015 Public Land Survey System......BLM, 2017 Wetlands......BLM, 2017