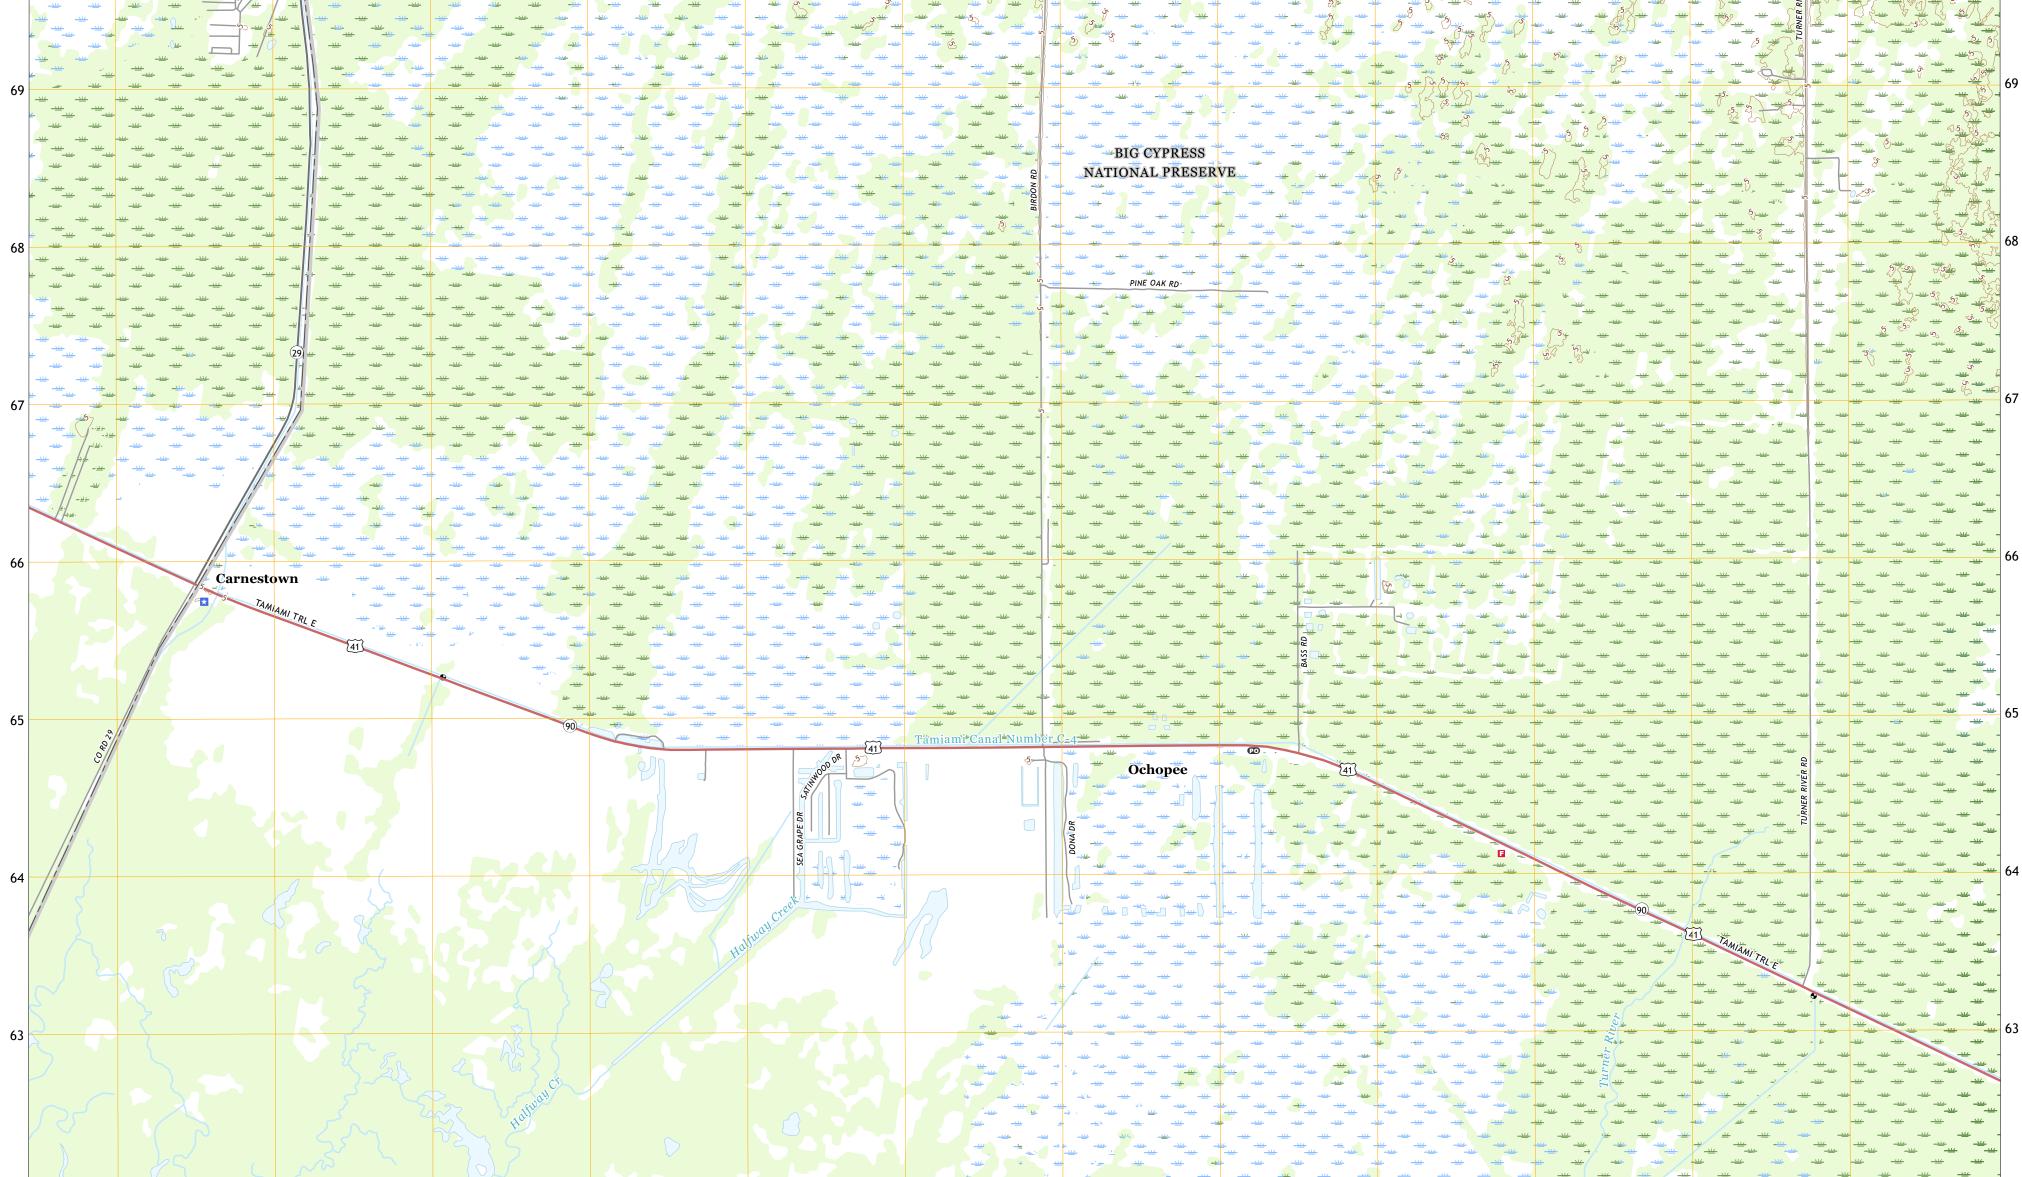

| - <u></u>                      |                                           | <u>-14</u><br>-14                       | <u> </u>                                | ₩.<br>₩.                             | <del>√"-</del> ≝-                              | _ <u></u>                                    | <br>                   | γ                  |                                       |                         | <u>ب</u> خ<br>بــــــــــــــــــــــــــــــــــــ                                                                          | ¥                   | RIVER                                 | JE 15                                    | Z P                           | F. C. C.                                   | <u>بلا</u> بن ج                        |                     |            |



2862<sup>000m</sup>N

62



Produced by the United States Geological Survey North American Datum of 1983 (NAD83) World Geodetic System of 1984 (WGS84). Projection and 1 000-meter grid:Universal Transverse Mercator, Zone 17R This map is not a legal document. Boundaries may be generalized for this map scale. Private lands within government reservations may not be shown. Obtain permission before entering private lands.

Imagery......NAIP, April 2015 - February 2016 Roads......U.S. Census Bureau, 2016 Names......GNIS, 1979 - 2018 Hydrography......GNIS, 1979 - 2018 Contours.....National Hydrography Dataset, 2003 Contours.....National Elevation Dataset, 2012 Boundaries.....Multiple sources; see metadata file 2014 - 2016 Public Land Survey System......BLM, 2017 Wetlands......BWS National Wetlan