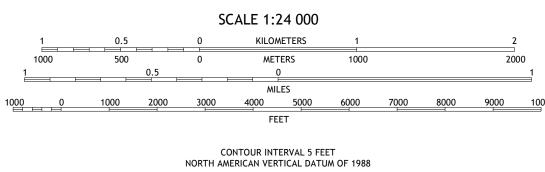

Hydrography.......National Hydrography Dataset, 2003 - 2017
Contours.......National Elevation Dataset, 2010
Boundaries......Multiple sources; see metadata file 2014 - 2016
Public Land Survey System.......BLM, 2017
Wetlands.....FWS National Wetlands Inventory 2007 - 2010

Produced by the United States Geological Survey

North American Datum of 1983 (NAD83) World Geodetic System of 1984 (WGS84). Projection and

1 000-meter grid:Universal Transverse Mercator, Zone 17R

generalized for this map scale. Private lands within government reservations may not be shown. Obtain permission before

This map is not a legal document. Boundaries may be

entering private lands.

Imagery.... Roads..... Names.....



Grid Zone Designation