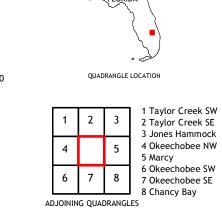

Hydrography.......National Hydrography Dataset, 2003 - 2017
Contours.......National Elevation Dataset, 2010
Boundaries......Multiple sources; see metadata file 2014 - 2016
Public Land Survey System.......BLM, 2017
Wetlands.....FWS National Wetlands Inventory 2007 - 2010

Produced by the United States Geological Survey

North American Datum of 1983 (NAD83) World Geodetic System of 1984 (WGS84). Projection and

1 000-meter grid:Universal Transverse Mercator, Zone 17R

generalized for this map scale. Private lands within government reservations may not be shown. Obtain permission before

This map is not a legal document. Boundaries may be

entering private lands.

Imagery.... Roads..... Names.....



Grid Zone Designation