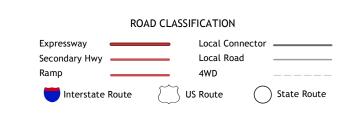

Hydrography.......National Hydrography Dataset, 2003 - 2017
Contours.......National Elevation Dataset, 2010
Boundaries......Multiple sources; see metadata file 2014 - 2016
Public Land Survey System.......BLM, 2017
Wetlands.....FWS National Wetlands Inventory 2007 - 2010

Produced by the United States Geological Survey

North American Datum of 1983 (NAD83) World Geodetic System of 1984 (WGS84). Projection and

1 000-meter grid:Universal Transverse Mercator, Zone 17R

generalized for this map scale. Private lands within government reservations may not be shown. Obtain permission before

This map is not a legal document. Boundaries may be

entering private lands.

Imagery.... Roads..... Names.....



Grid Zone Designation