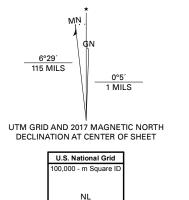

Produced by the United States Geological Survey

North American Datum of 1983 (NAD83) World Geodetic System of 1984 (WGS84). Projection and

1 000-meter grid:Universal Transverse Mercator, Zone 17R

generalized for this map scale. Private lands within government reservations may not be shown. Obtain permission before