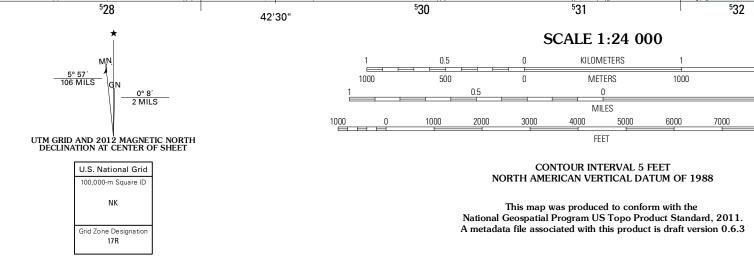

Produced by the United States Geological Survey North American Datum of 1983 (NAD83) World Geodetic System of 1984 (WGS84). Projection and 1 000-meter grid: Universal Transverse Mercator, Zone 17R 10 000-foot ticks: Florida Coordinate System of 1983 (east 2000) zone)