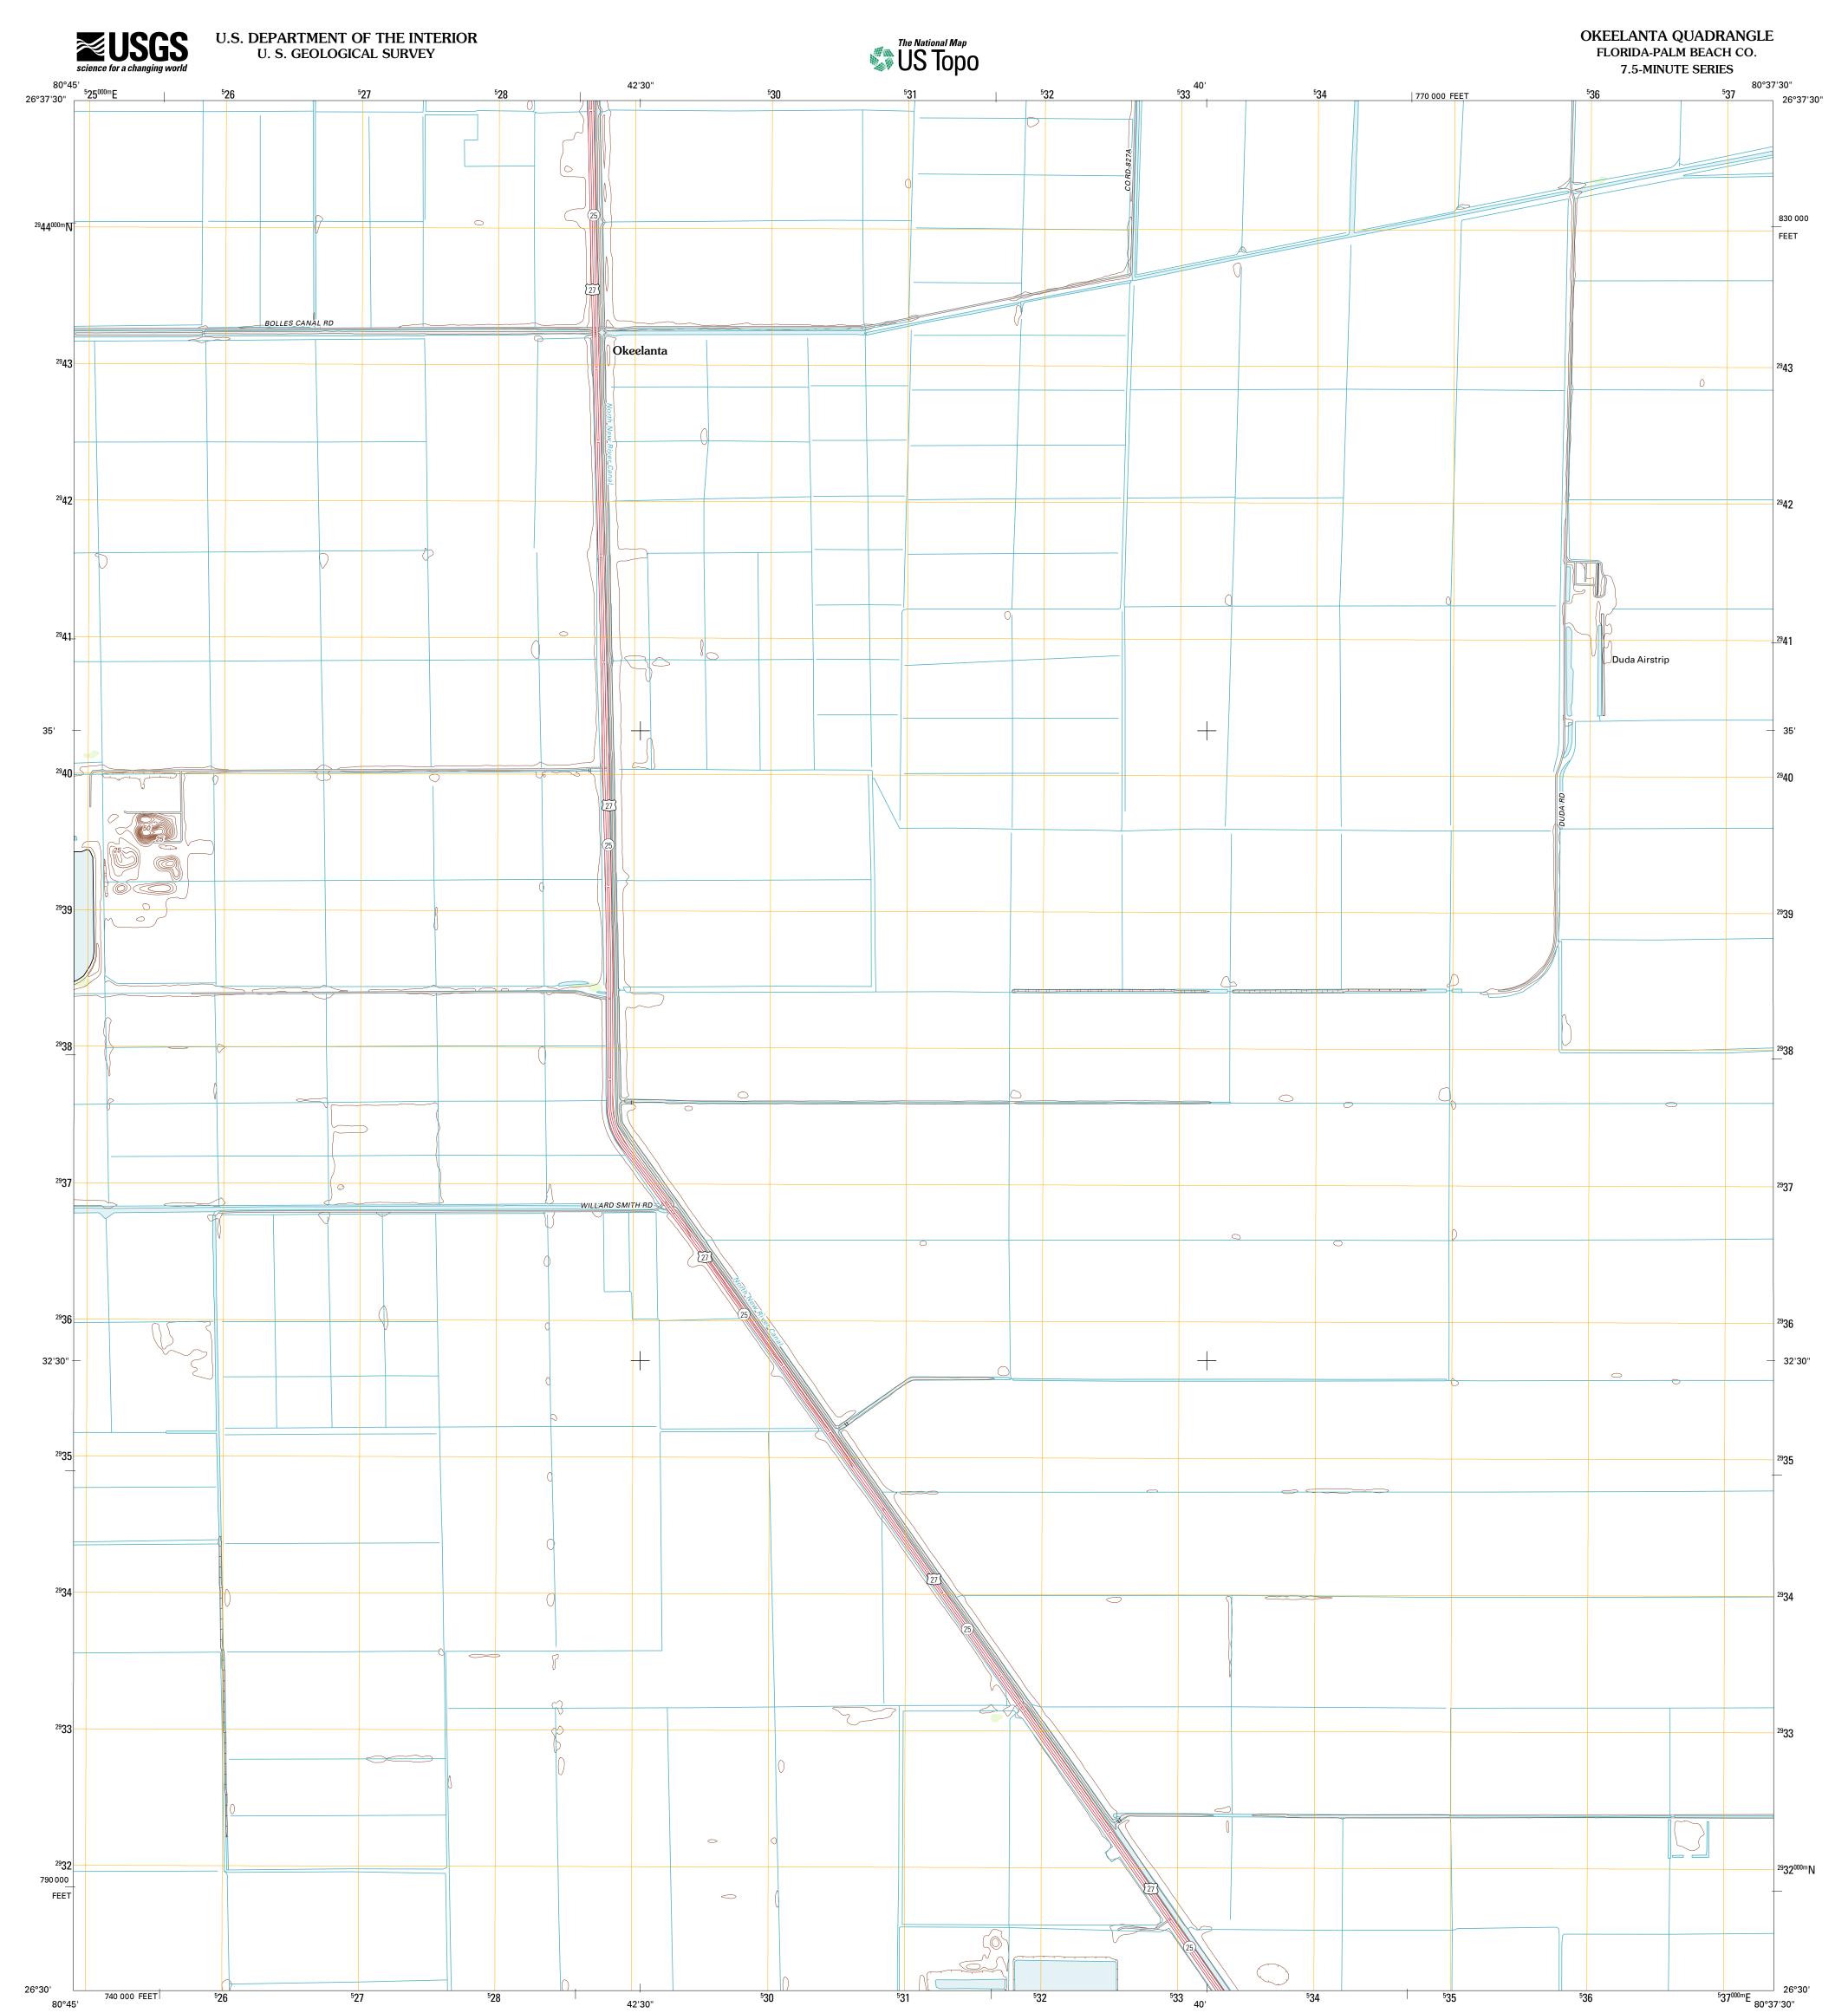

Produced by the United States Geological Survey North American Datum of 1983 (NAD83) World Geodetic System of 1984 (WGS84). Projection and 1 000-meter grid: Universal Transverse Mercator, Zone 17R 10 000-foot ticks: Florida Coordinate System of 1983 (east 2000) zone)

80°45'

⁵**26** 

<sup>5</sup>27

.....NAIP, October 2010 .....©2006-2011 TomTom ...GNIS, 2011 .....National Hydrography Dataset, 2010 .....National Elevation Dataset, 2010 .....Census, IBWC, IBC, USGS, 1972 - 2010 Imagery..... Roads..... Names..... Hydrography... Contours...... Boundaries.....