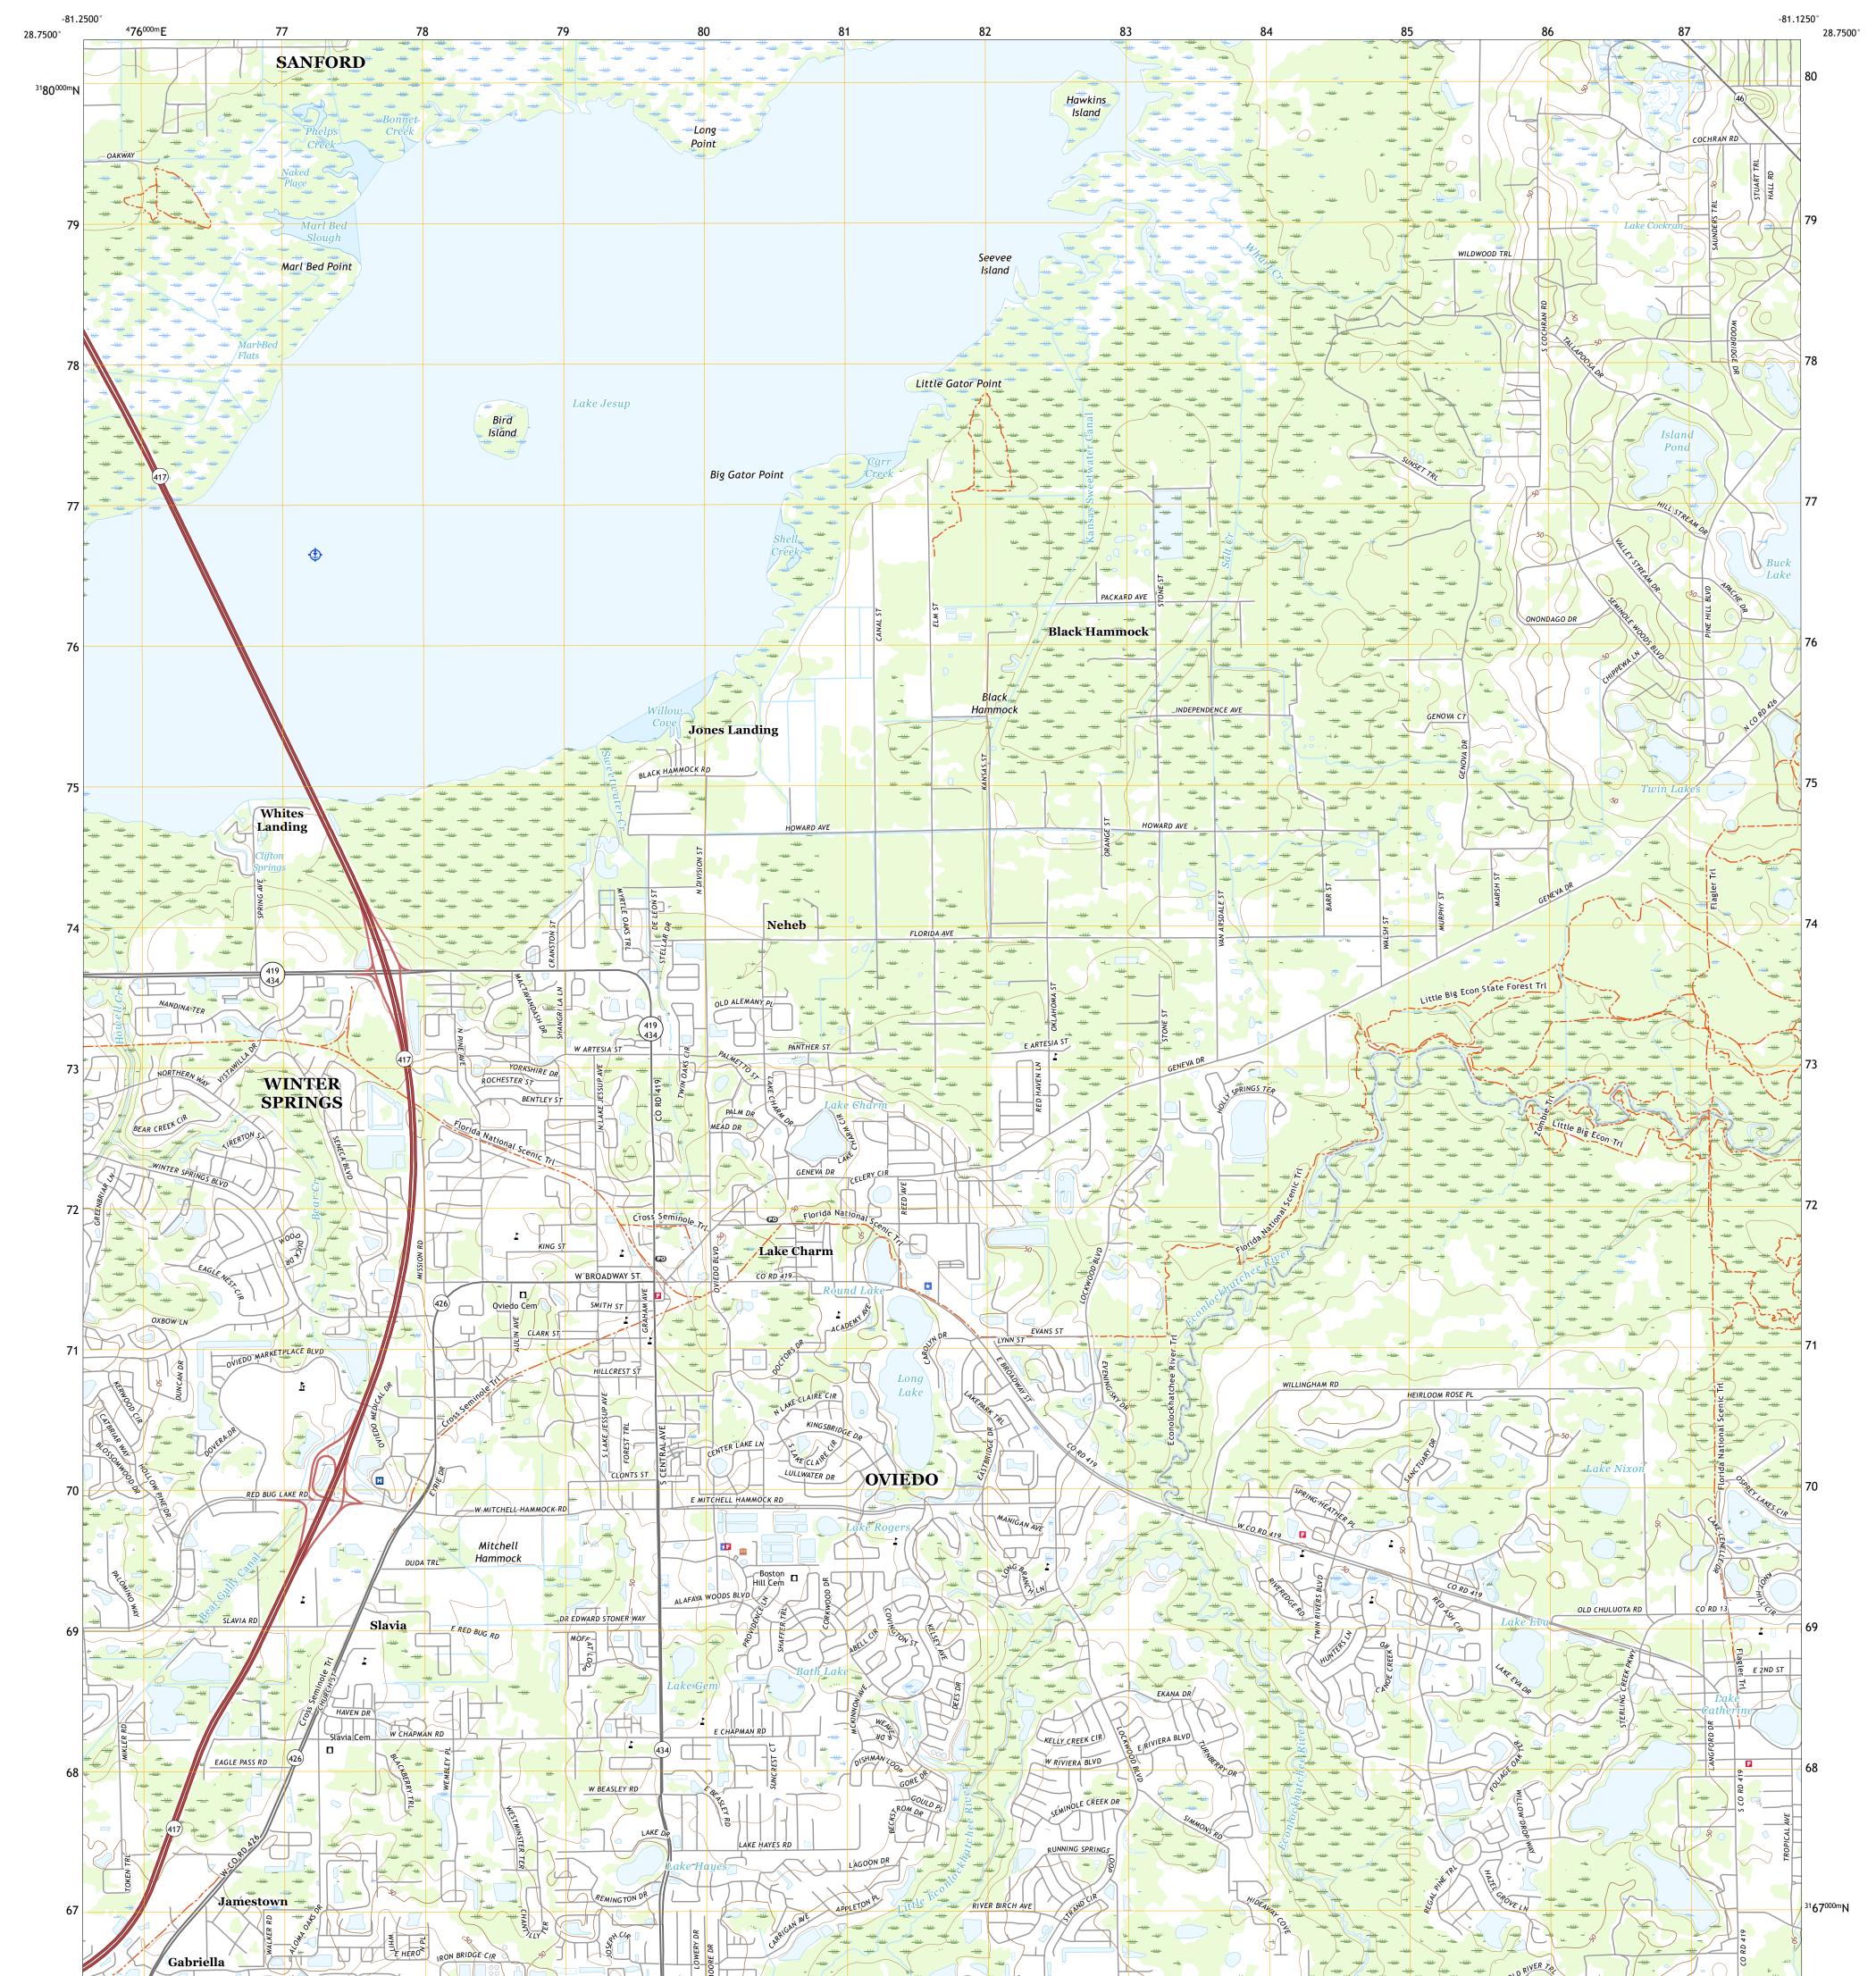

## U.S. DEPARTMENT OF THE INTERIOR U.S. GEOLOGICAL SURVEY









Produced by the United States Geological Survey North American Datum of 1983 (NAD83) World Geodetic System of 1984 (WGS84). Projection and 1 000-meter grid:Universal Transverse Mercator, Zone 17R This map is not a legal document. Boundaries may be generalized for this map scale. Private lands within government reservations may not be shown. Obtain permission before entering private lands.

Imagery......NAIP,November2019Roads......U.S.CensusBureau,2016Names.......GNIS, 1979 - 2020Hydrography.....National Hydrography Dataset,2003 - 2020Contours.....National Elevation Dataset,2012 - 2019Boundaries.....Multiple sources;see metadata file2018 - 2019Public Land Survey System.......BLM,2020Wetlands.....FWSNationalWetlandsInventory2010





OVIEDO, FL

2021