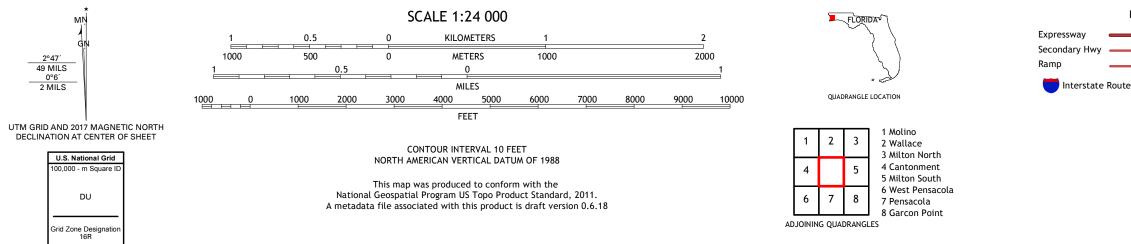

## PACE QUADRANGLE FLORIDA 7.5-MINUTE SERIES

Produced by the United States Geological Survey North American Datum of 1983 (NAD83) World Geodetic System of 1984 (WGS84). Projection and 1 000-meter grid:Universal Transverse Mercator, Zone 16R This map is not a legal document. Boundaries may be generalized for this map scale. Private lands within government reservations may not be shown. Obtain permission before entering private lands.

 Expressway
 Local Connector

 Secondary Hwy
 Local Road

 Ramp
 4WD

 Interstate Route
 US Route
 State Route

PACE, FL

2018