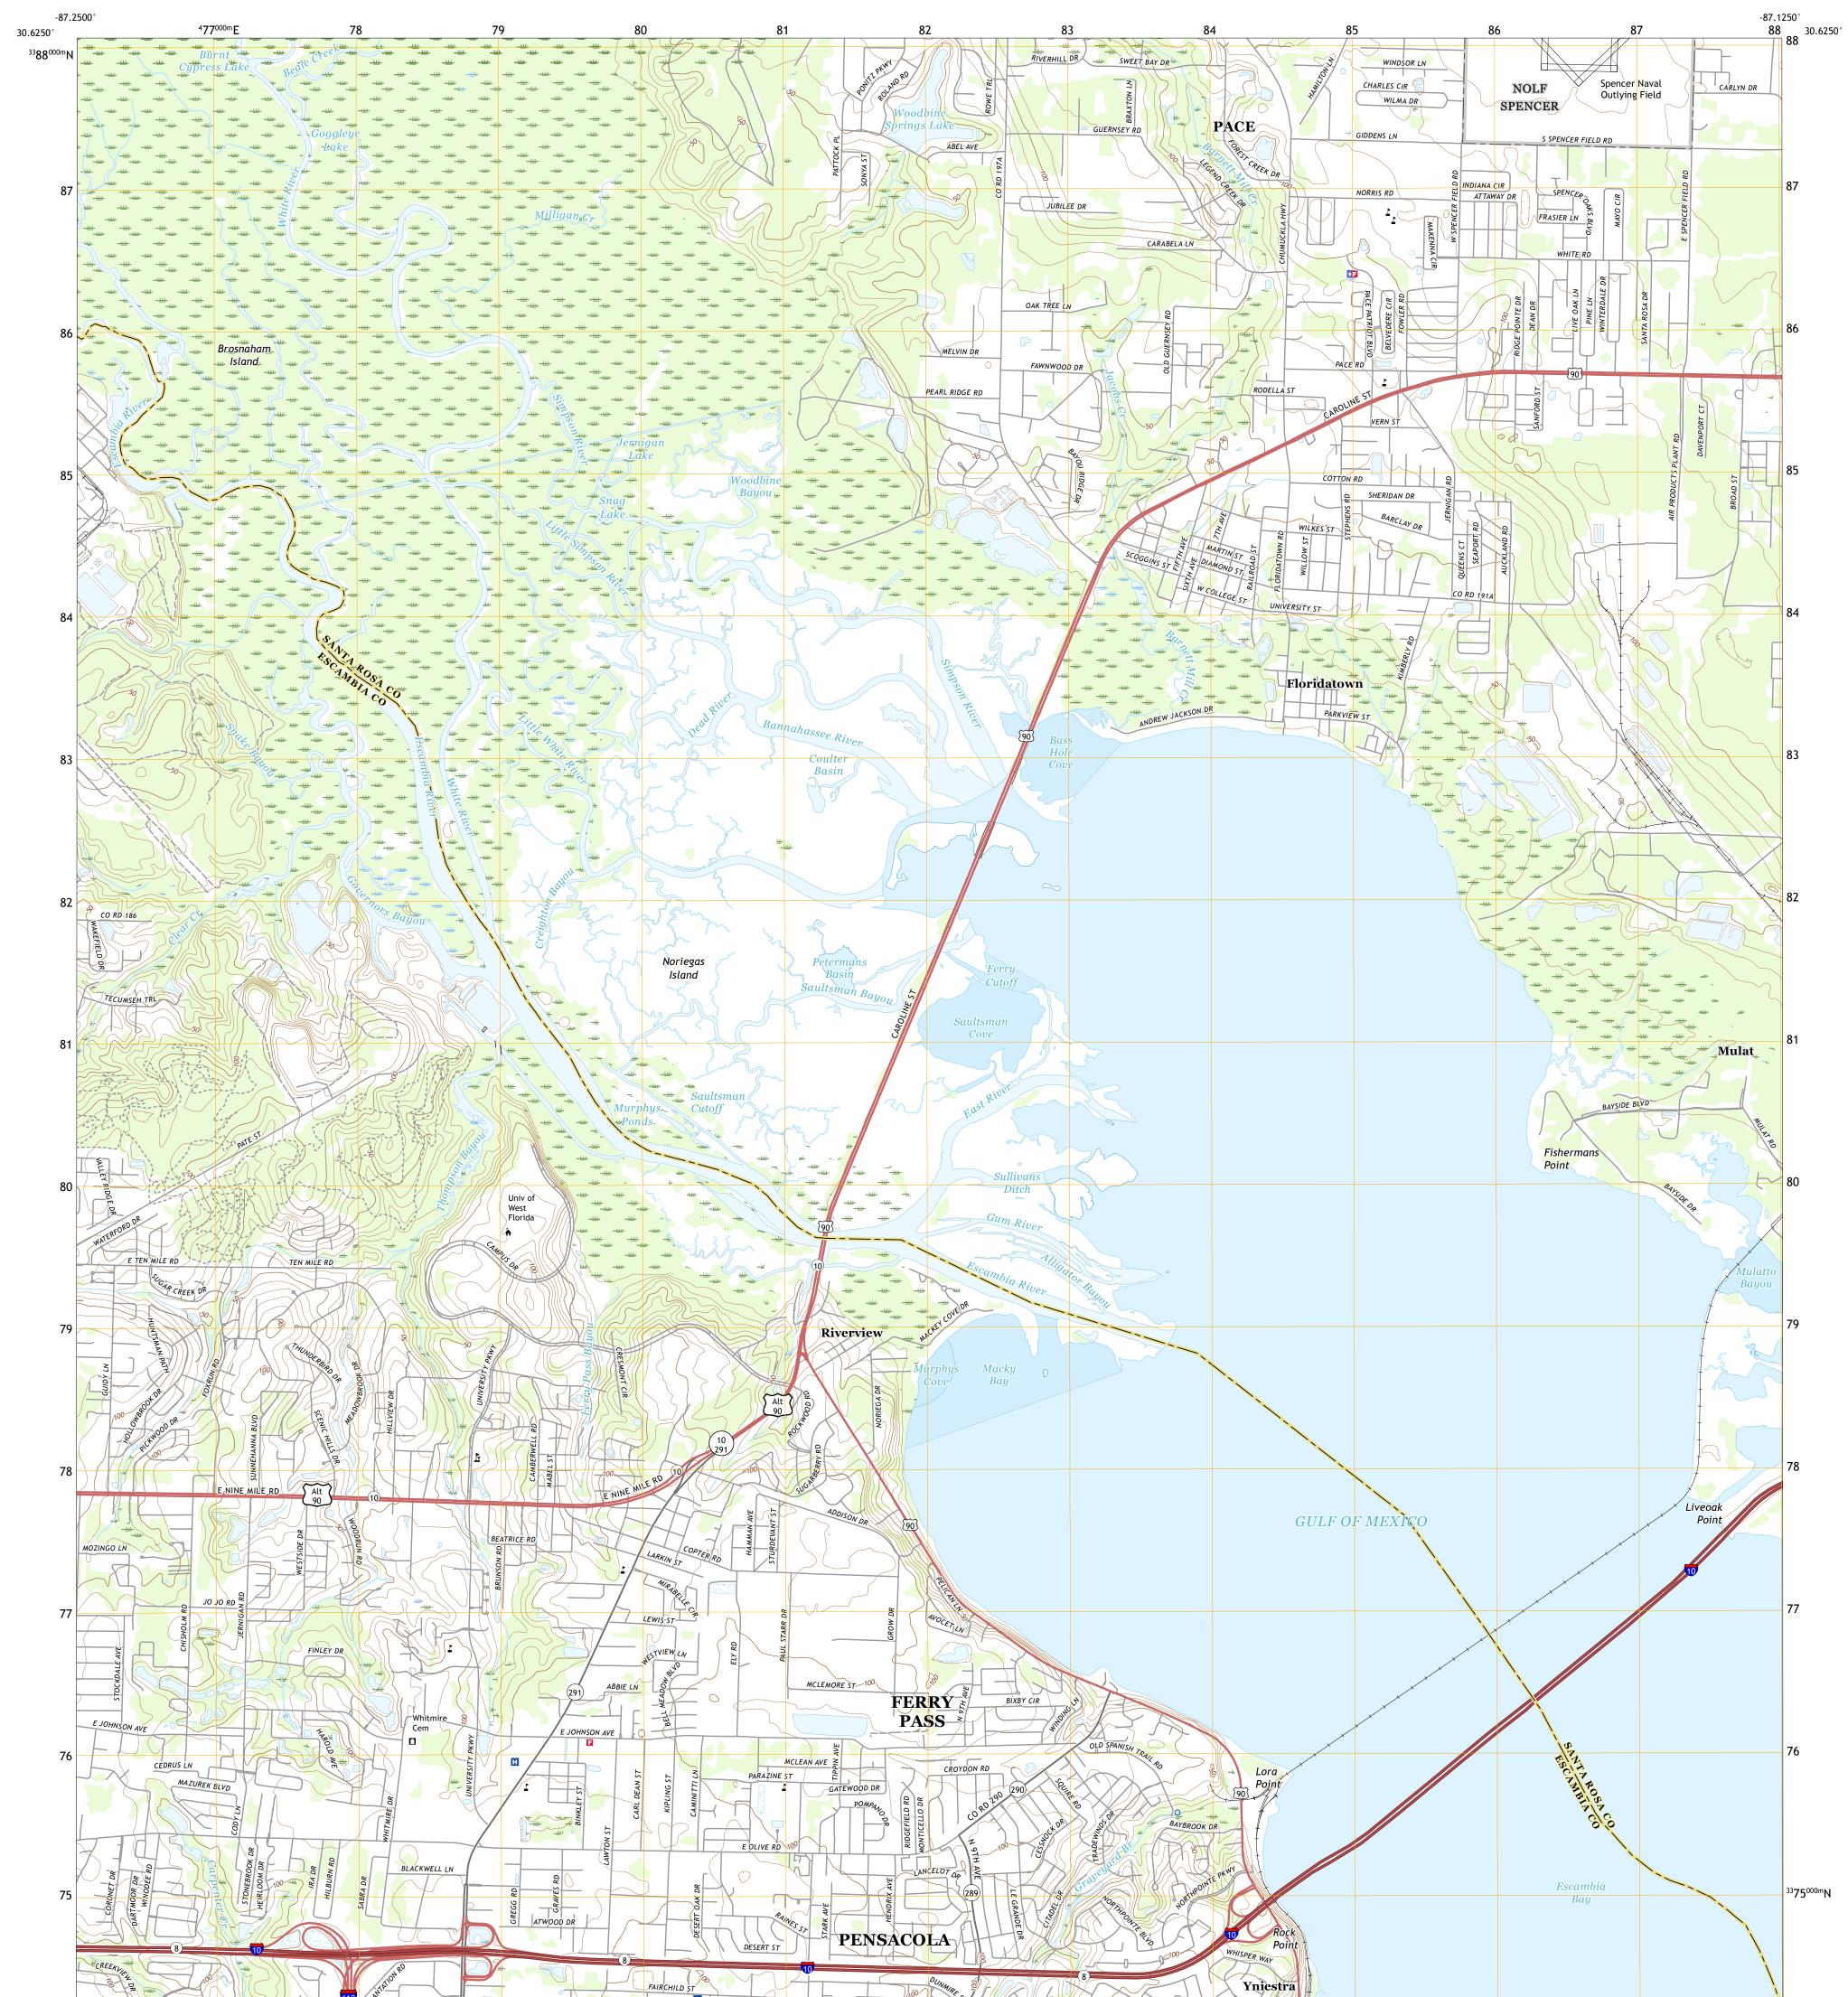

## U.S. DEPARTMENT OF THE INTERIOR U.S. GEOLOGICAL SURVEY

## PACE QUADRANGLE FLORIDA 7.5-MINUTE SERIES

Produced by the United States Geological Survey North American Datum of 1983 (NAD83) World Geodetic System of 1984 (WGS84). Projection and 1 000-meter grid:Universal Transverse Mercator, Zone 16R This map is not a legal document. Boundaries may be generalized for this map scale. Private lands within government reservations may not be shown. Obtain permission before entering private lands.