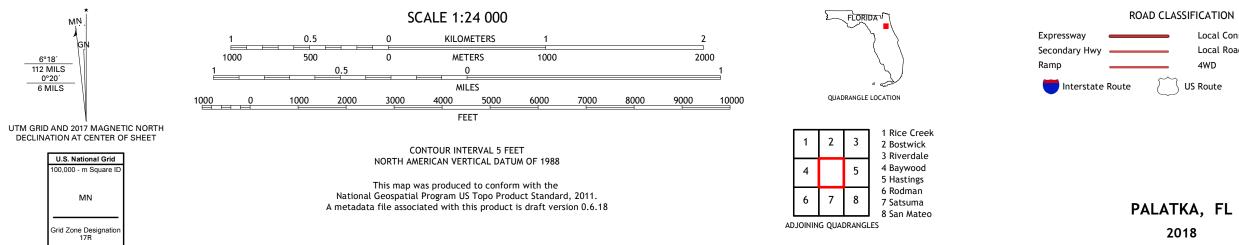

AD CLASSIFICATION Local Connector \_\_\_\_\_\_ Local Road \_\_\_\_\_\_ 4WD \_\_\_\_\_\_ US Route State Route