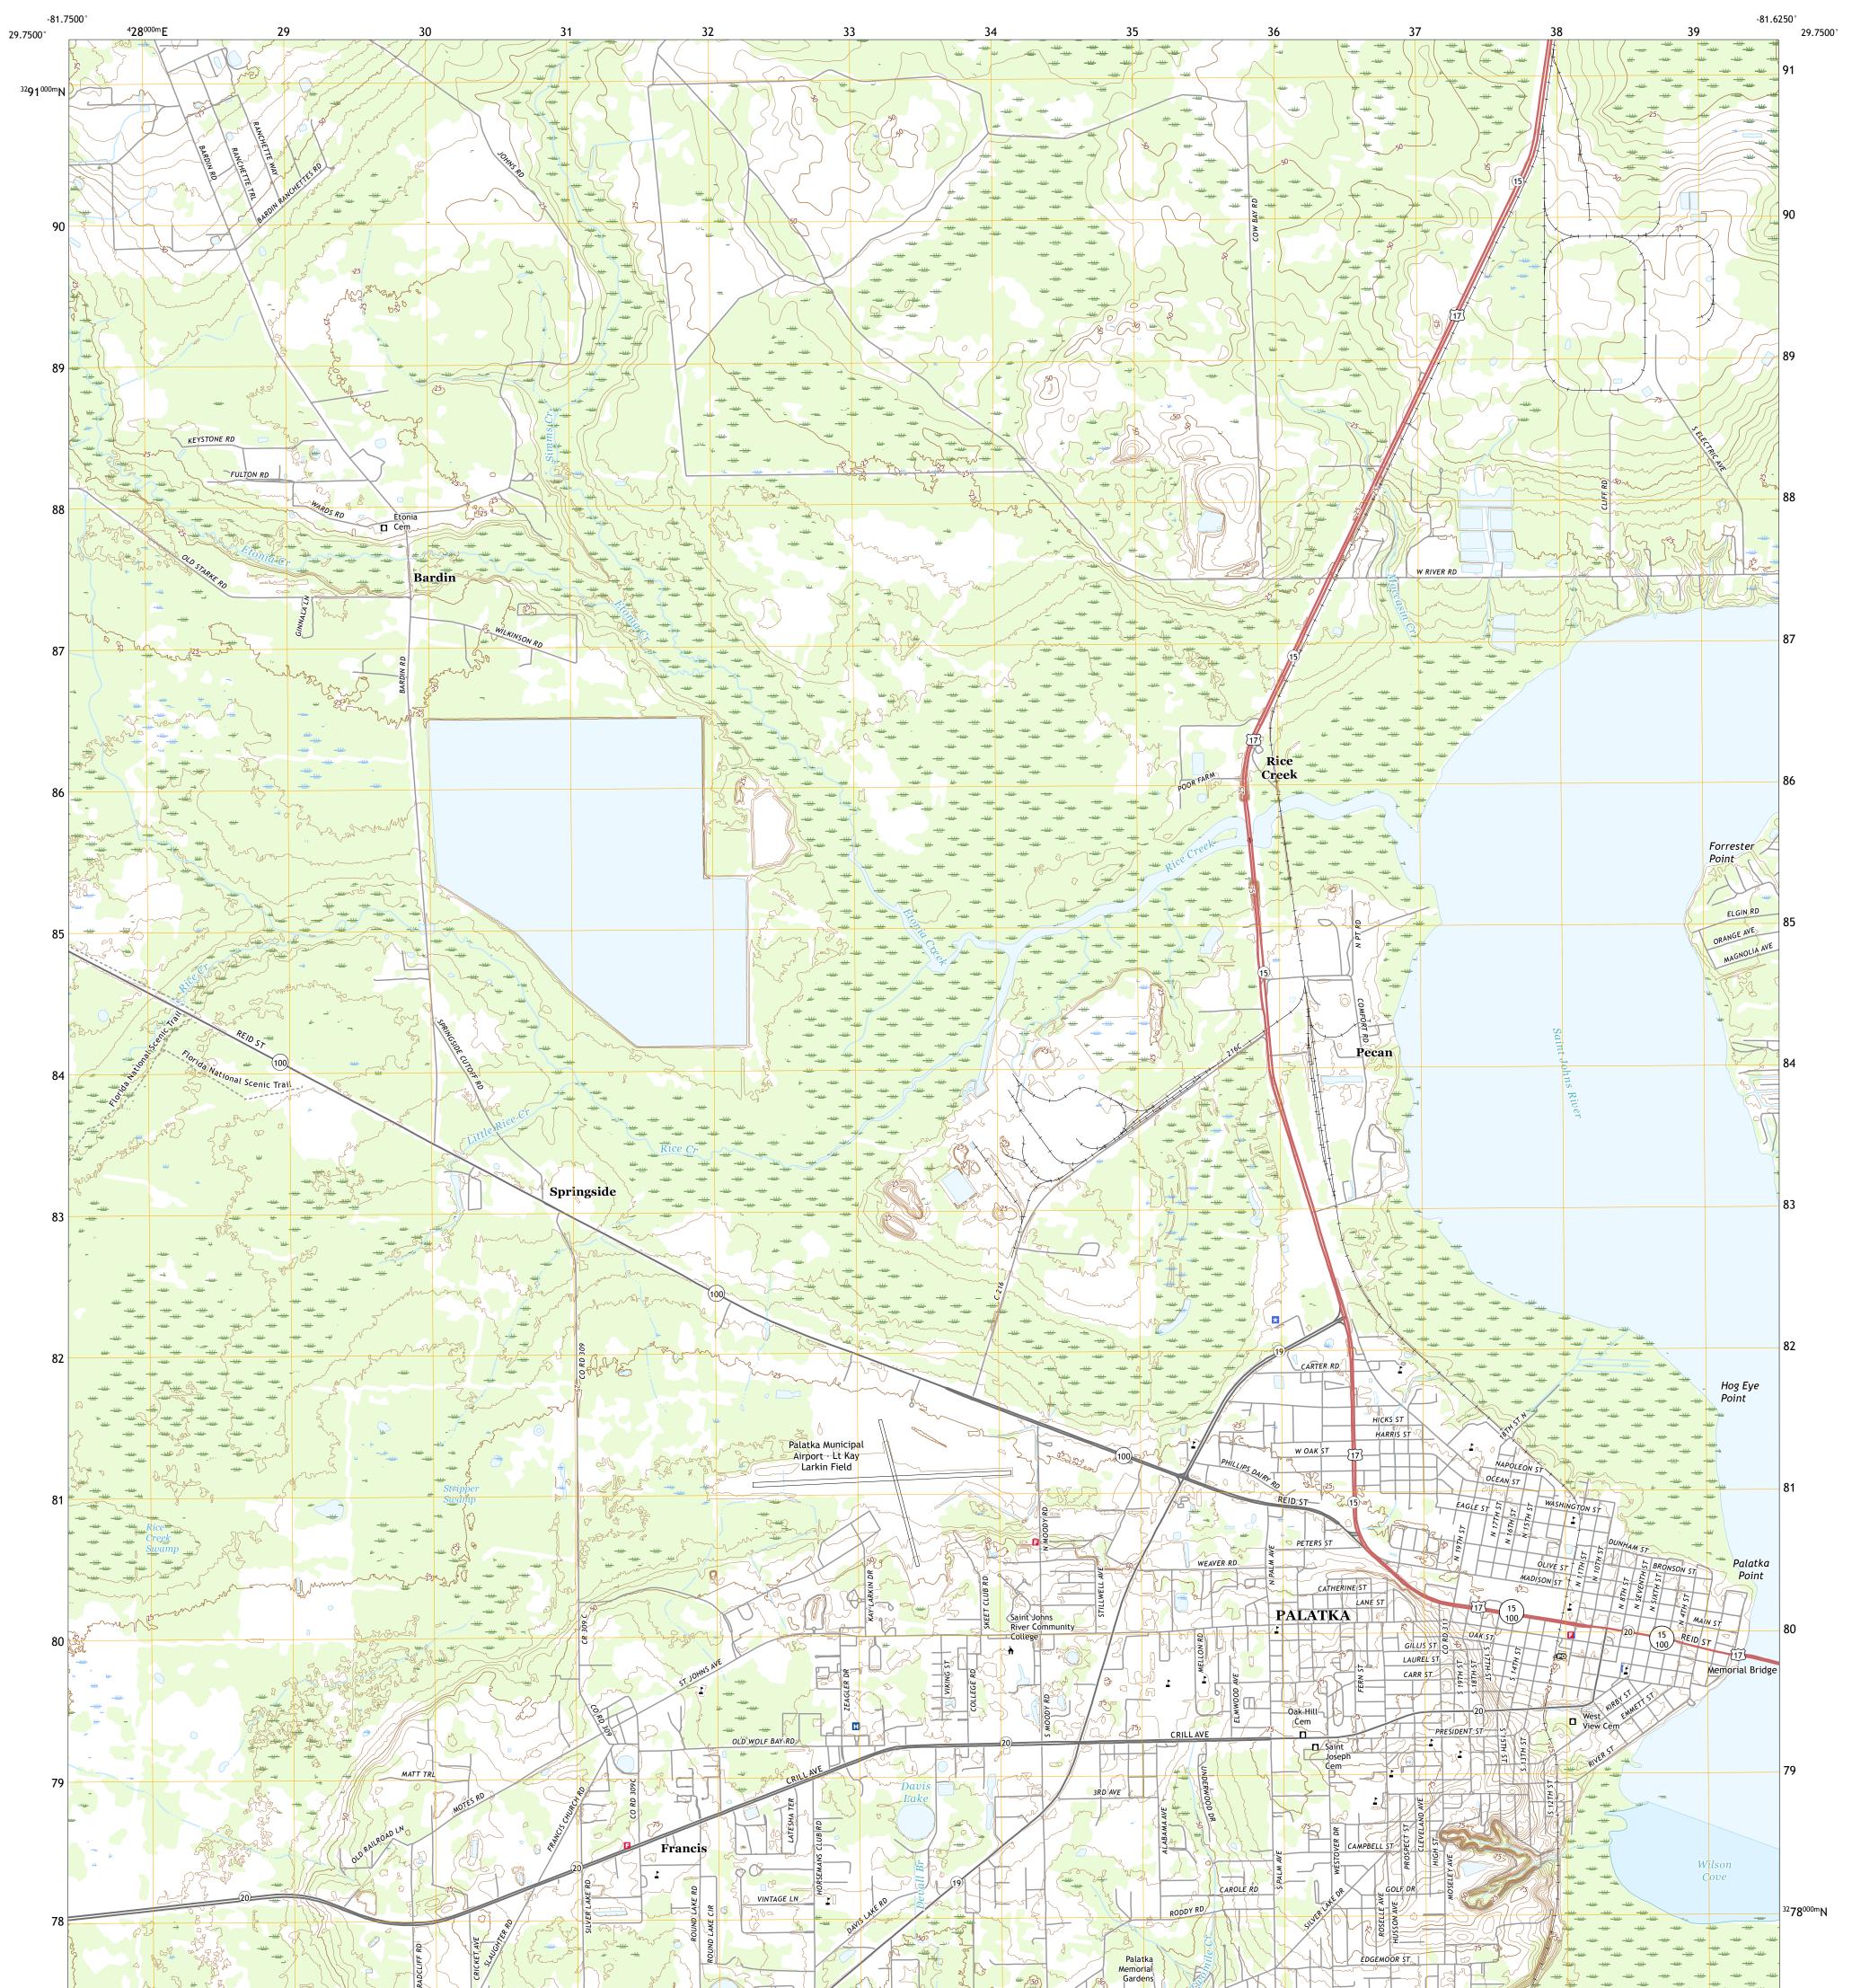

## U.S. DEPARTMENT OF THE INTERIOR U.S. GEOLOGICAL SURVEY

PALATKA QUADRANGLE FLORIDA - PUTNAM COUNTY 7.5-MINUTE SERIES

Produced by the United States Geological Survey North American Datum of 1983 (NAD83) World Geodetic System of 1984 (WGS84). Projection and 1 000-meter grid:Universal Transverse Mercator, Zone 17R This map is not a legal document. Boundaries may be generalized for this map scale. Private lands within government reservations may not be shown. Obtain permission before entering private lands.