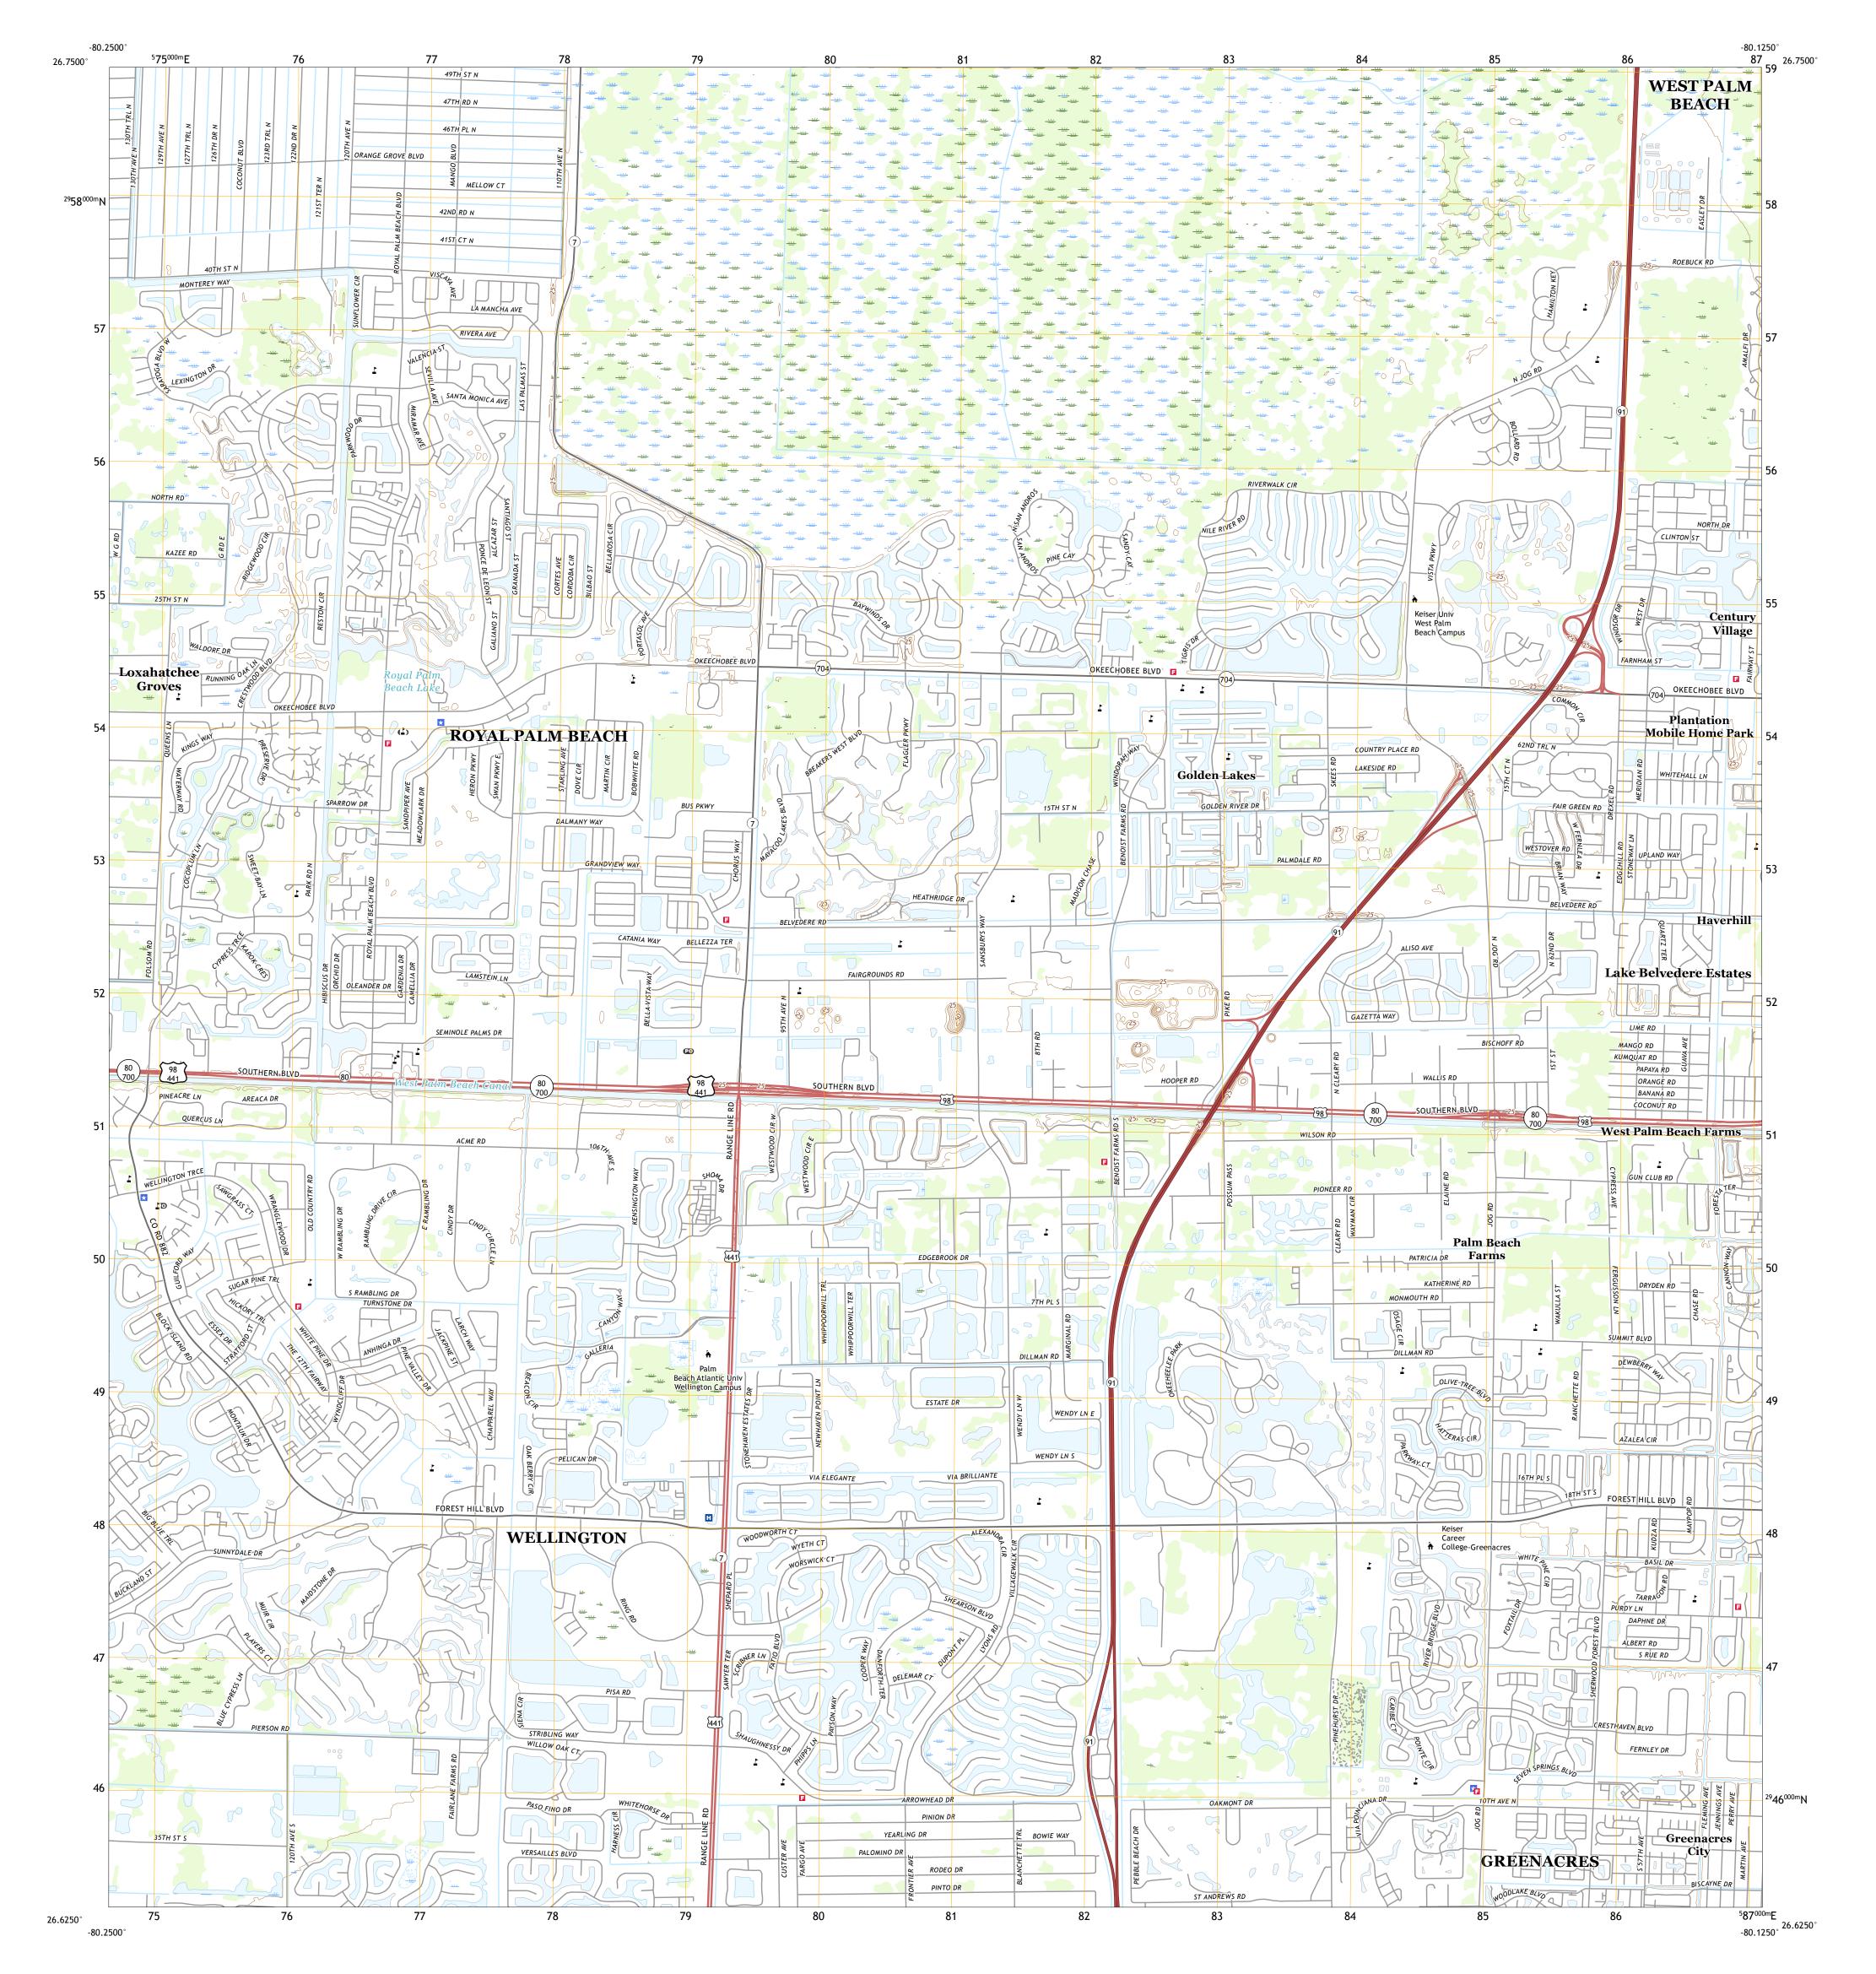

U.S. DEPARTMENT OF THE INTERIOR U.S. GEOLOGICAL SURVEY

PALM BEACH FARMS QUADRANGLE FLORIDA - PALM BEACH COUNTY 7.5-MINUTE SERIES

Produced by the United States Geological Survey North American Datum of 1983 (NAD83) World Geodetic System of 1984 (WGS84). Projection and 1 000-meter grid:Universal Transverse Mercator, Zone 17R This map is not a legal document. Boundaries may be generalized for this map scale. Private lands within government reservations may not be shown. Obtain permission before entering private lands.