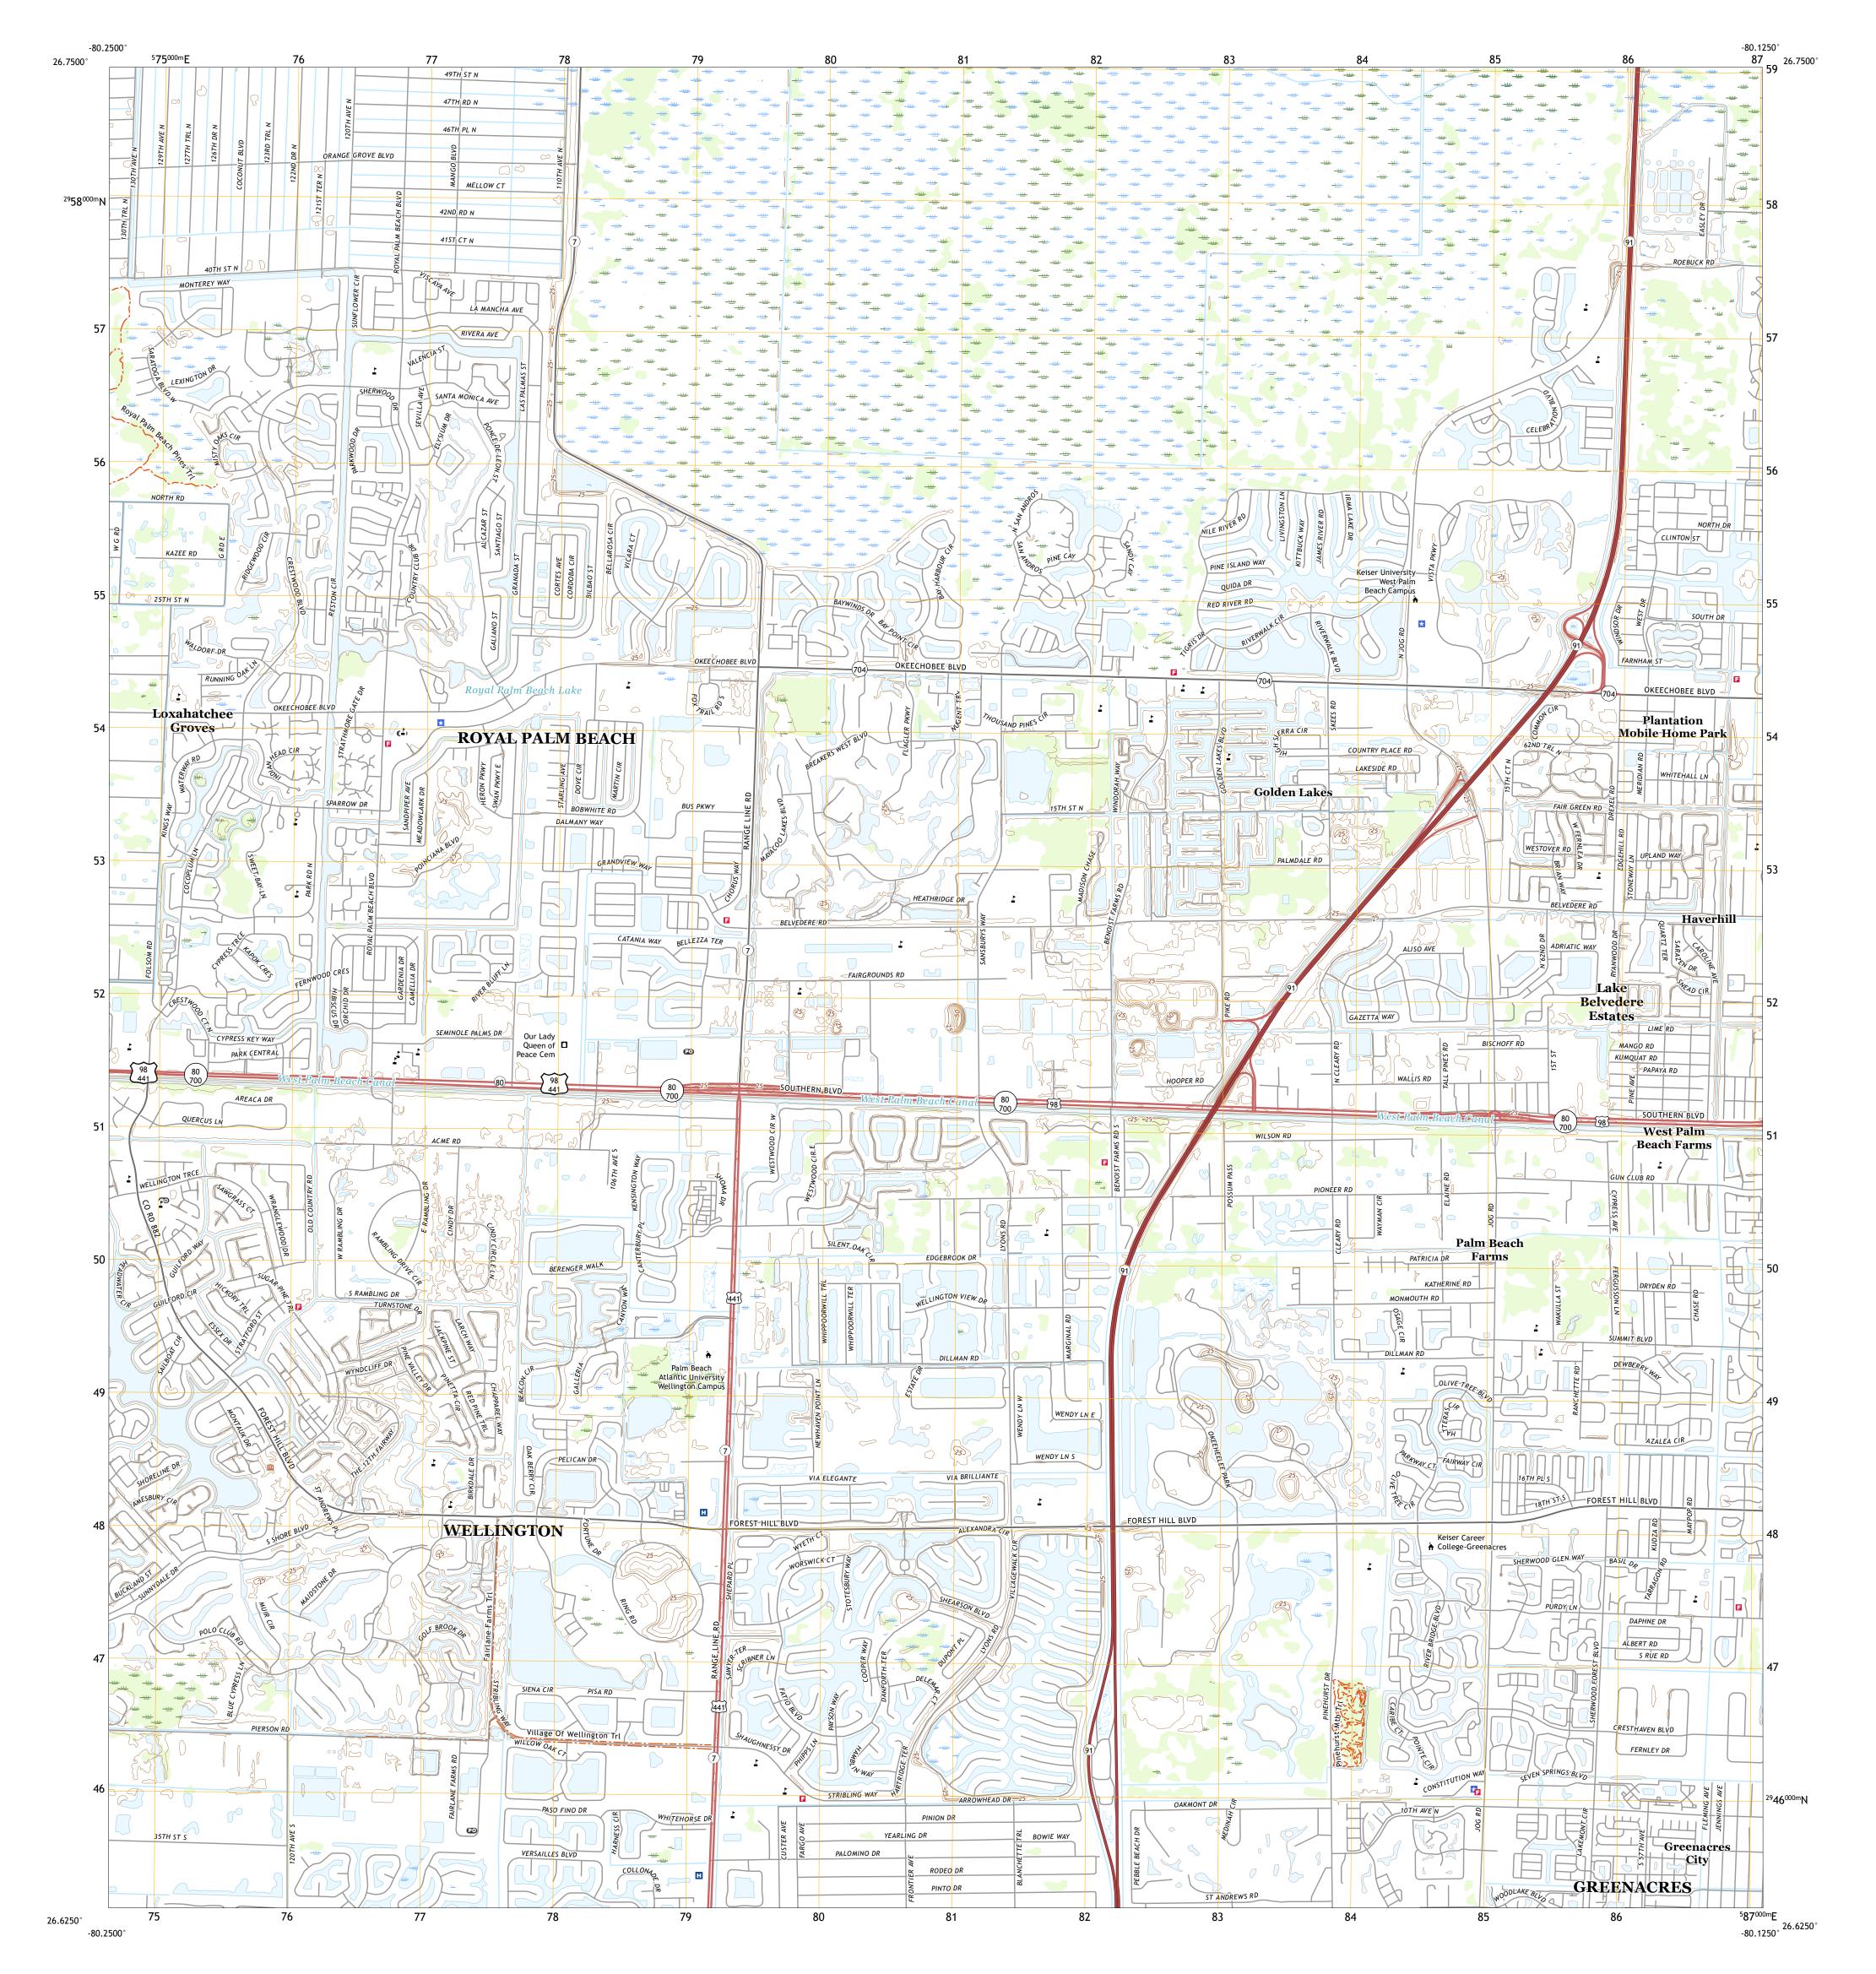

U.S. DEPARTMENT OF THE INTERIOR **U.S. GEOLOGICAL SURVEY** 

PALM BEACH FARMS QUADRANGLE FLORIDA - PALM BEACH COUNTY 7.5-MINUTE SERIES

Produced by the United States Geological Survey North American Datum of 1983 (NAD83) World Geodetic System of 1984 (WGS84). Projection and 1 000-meter grid: Universal Transverse Mercator, Zone 17R This map is not a legal document. Boundaries may be generalized for this map scale. Private lands within government reservations may not be shown. Obtain permission before entering private lands.