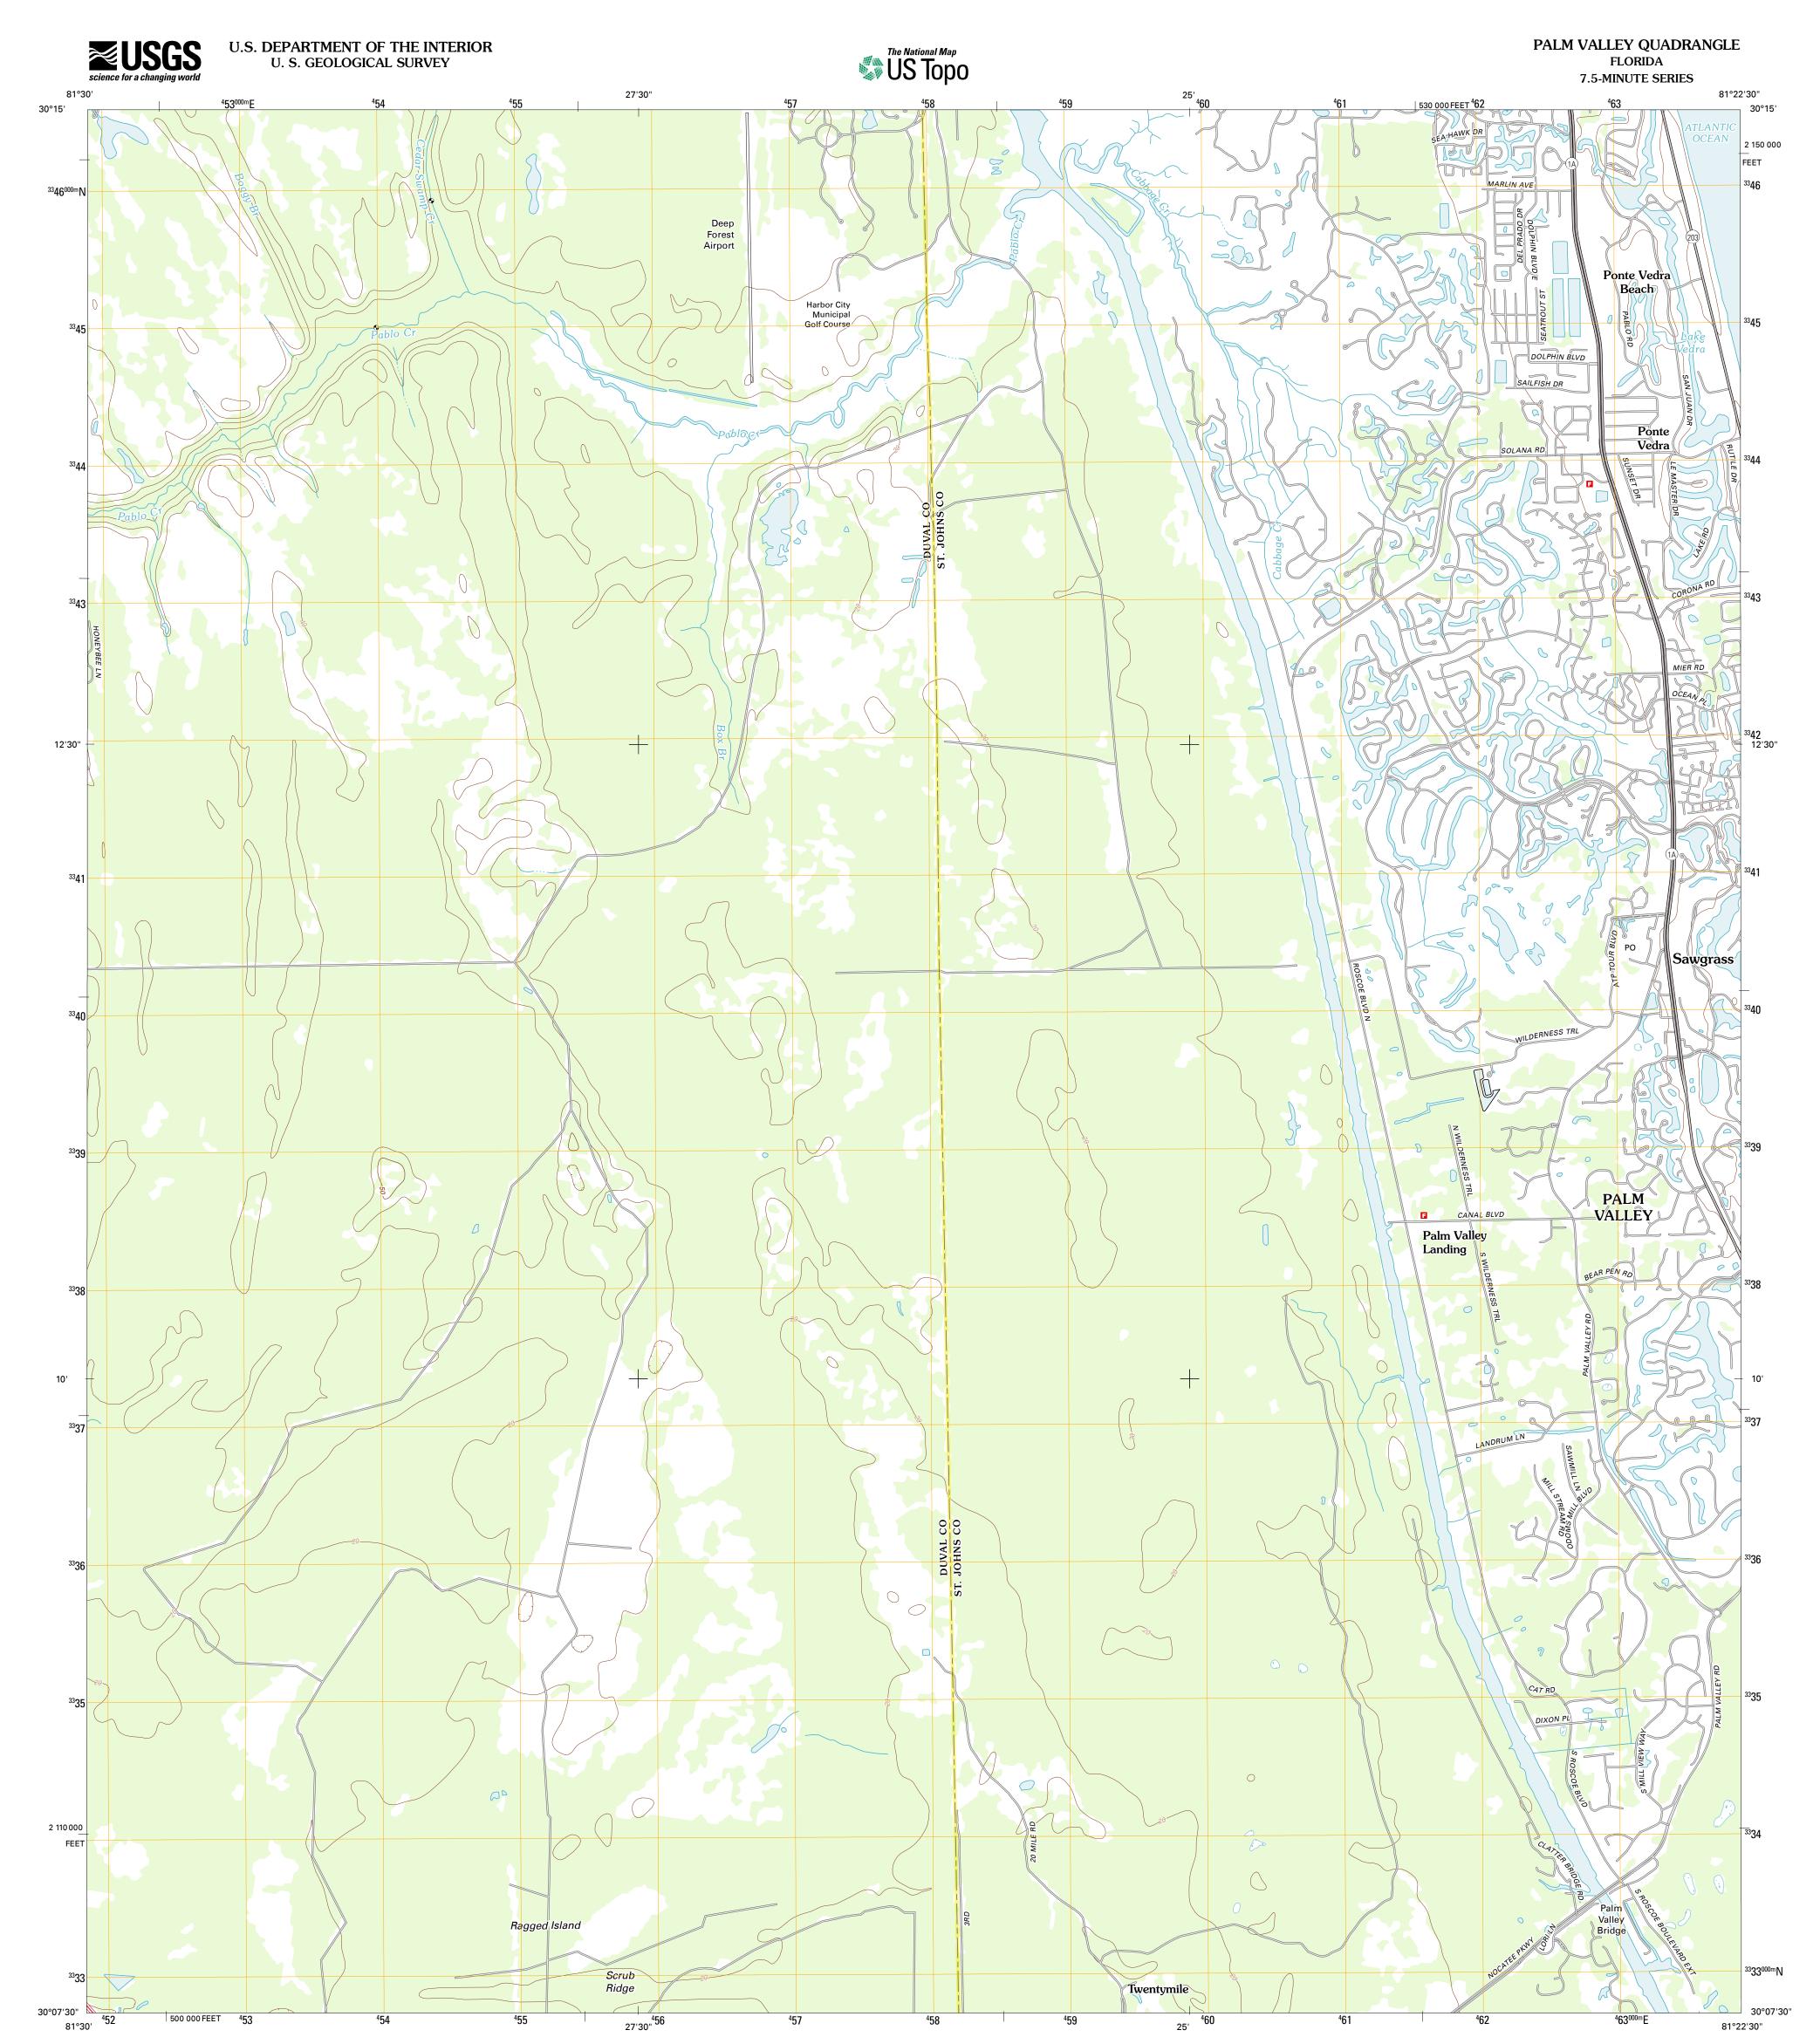

Produced by the United States Geological Survey North American Datum of 1983 (NAD83) World Geodetic System of 1984 (WGS84). Projection and 1 000-meter grid: Universal Transverse Mercator, Zone 17R 10 000-foot ticks: Florida Coordinate System of 1983 (east zone) zone)

| Imagery     | NAIP, October 2010                   |
|-------------|--------------------------------------|
| Roads       | ©2006-2011 TomTom                    |
| Names       | GNIS, 2011                           |
| Hydrography | National Hydrography Dataset, 2010   |
| Contours    | National Elevation Dataset, 2008     |
| Boundaries  | Census, IBWC, IBC, USGS, 1972 - 2010 |