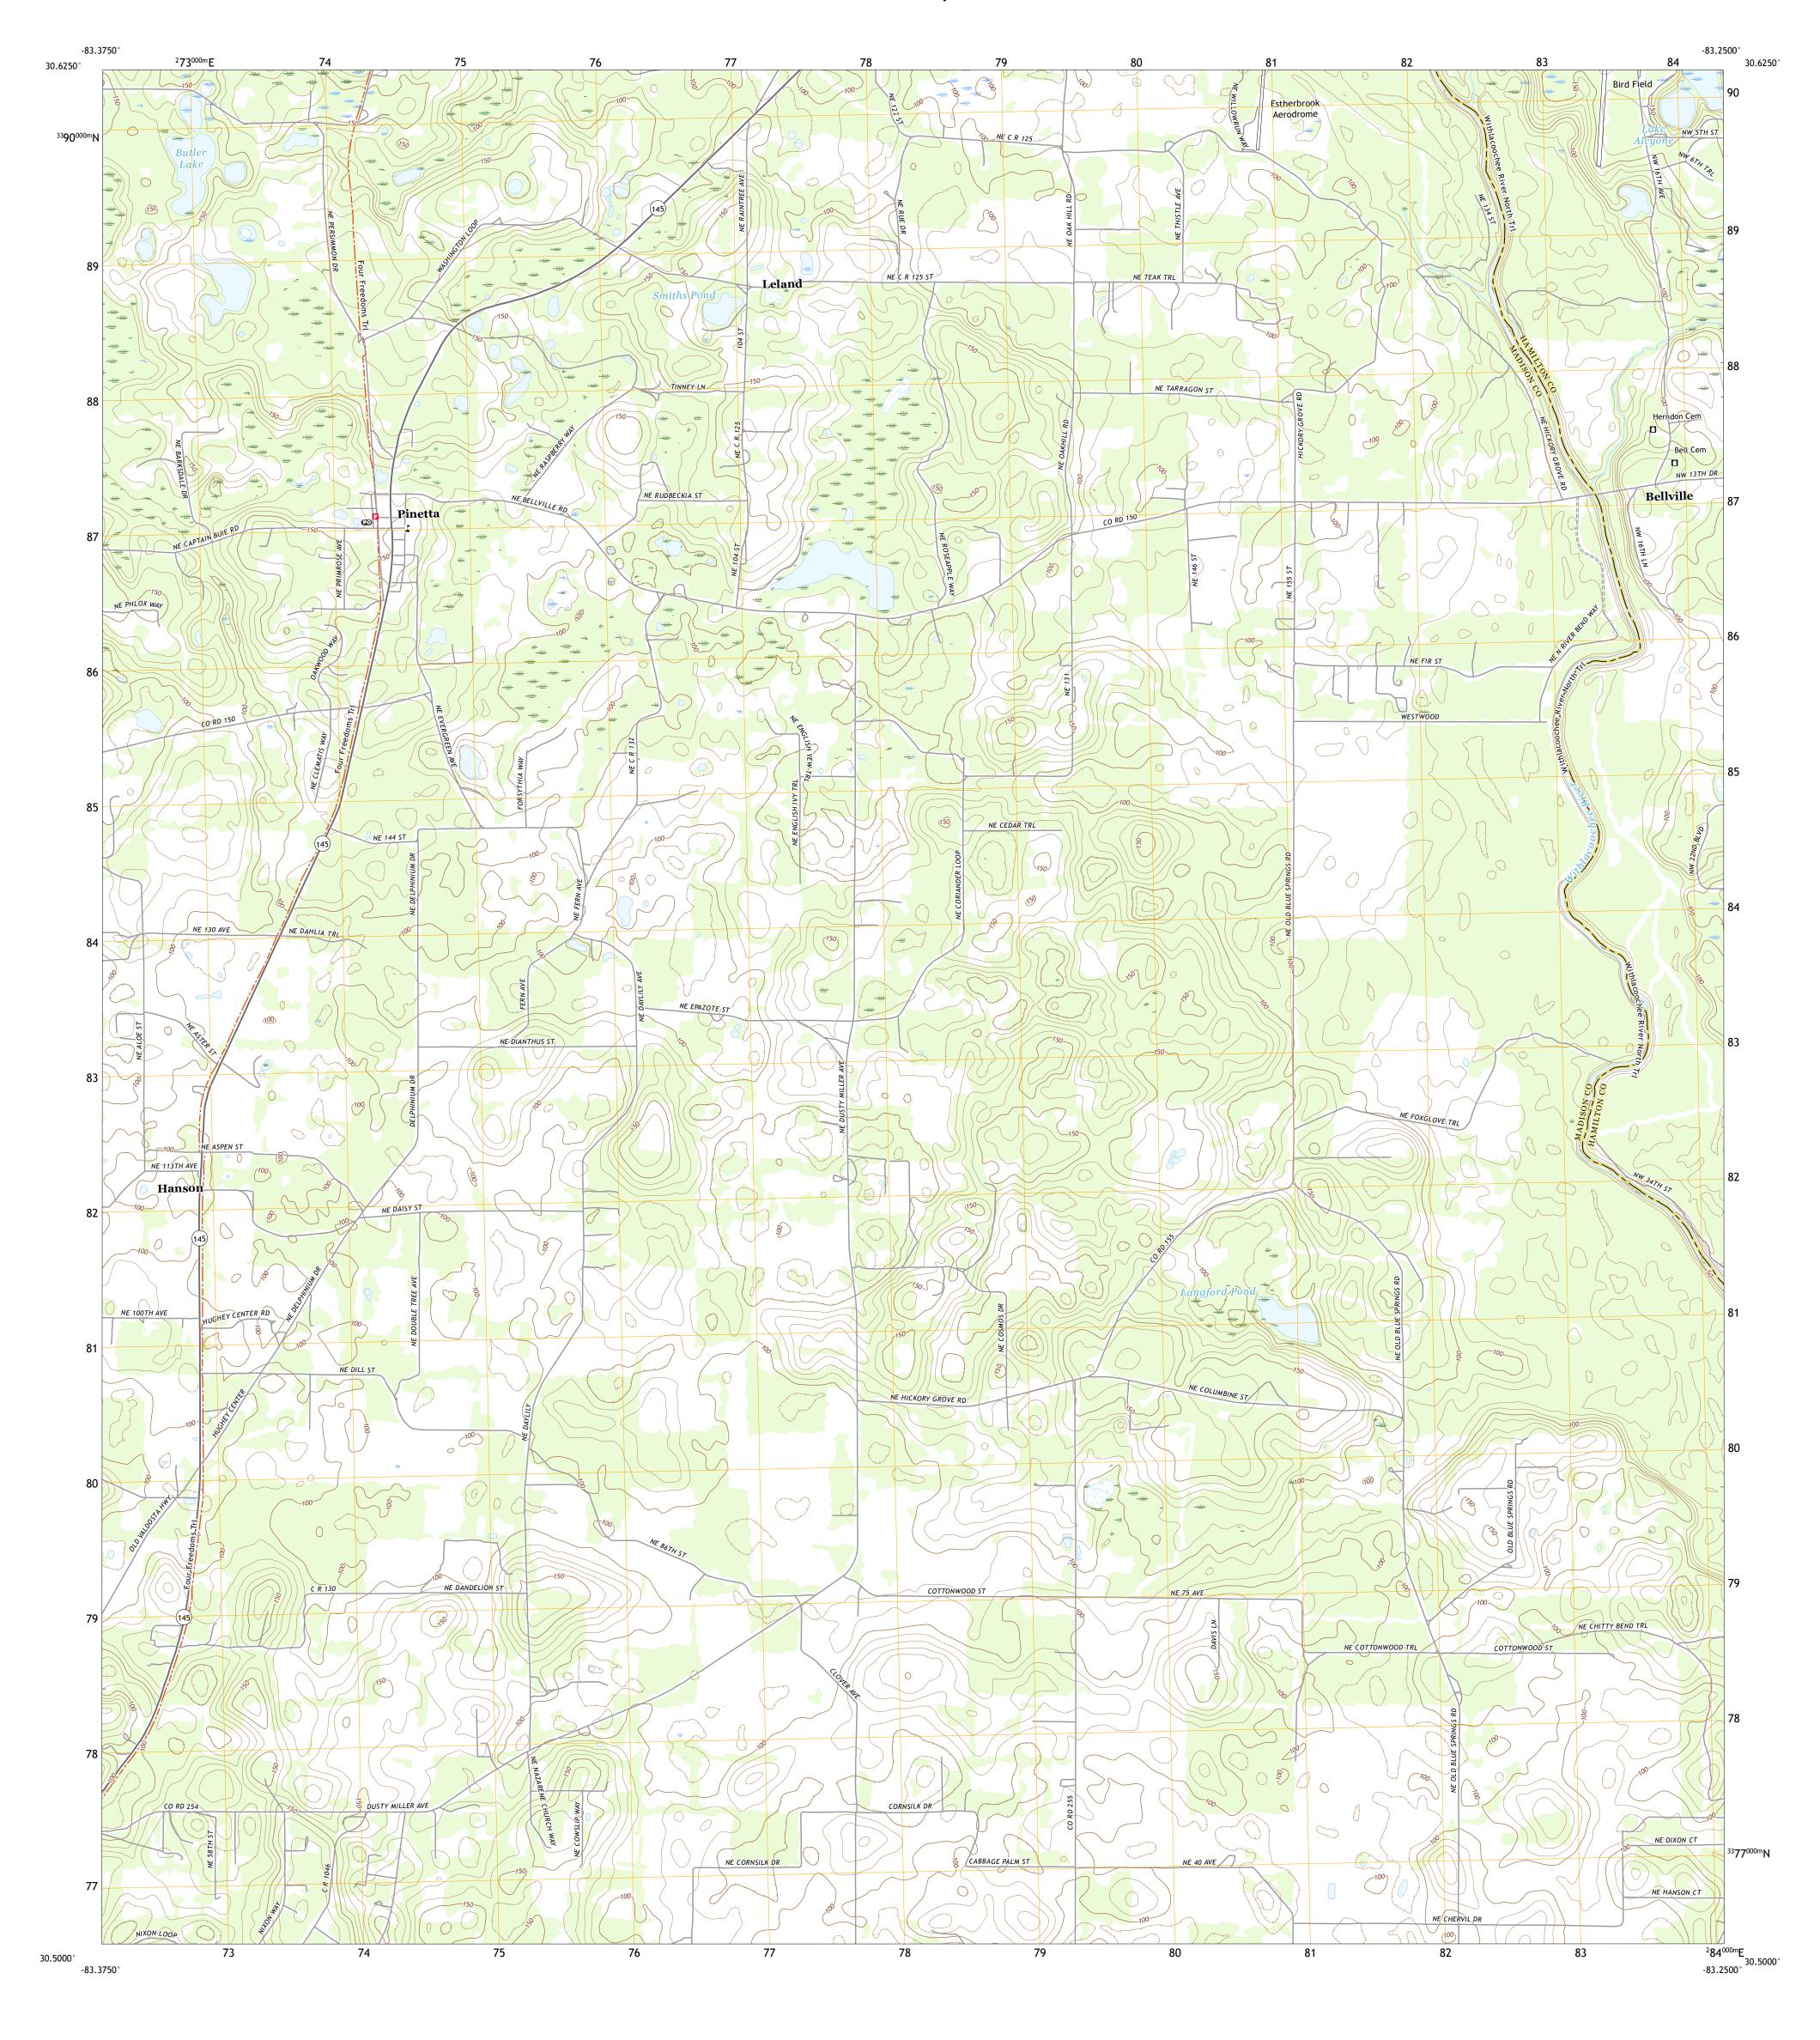

SCALE 1:24 000

KILOMETERS

METERS

MILES

4000 5000

FEET

Produced by the United States Geological Survey

This map is not a legal document. Boundaries may be generalized for this map scale. Private lands within government reservations may not be shown. Obtain permission before

5°28′ 97 MILS

UTM GRID AND 2019 MAGNETIC NORTH DECLINATION AT CENTER OF SHEET

> U.S. National Grid 100,000 - m Square ID

Grid Zone Designation

North American Datum of 1983 (NAD83) World Geodetic System of 1984 (WGS84). Projection and 1 000-meter grid:Universal Transverse Mercator, Zone 17R

entering private lands.

ROAD CLASSIFICATION

US Route

Secondary Hwy -

Interstate Route

Ramp

QUADRANGLE LOCATION

1 Nankin 2 Clyattville Local Road

State Route

4WD