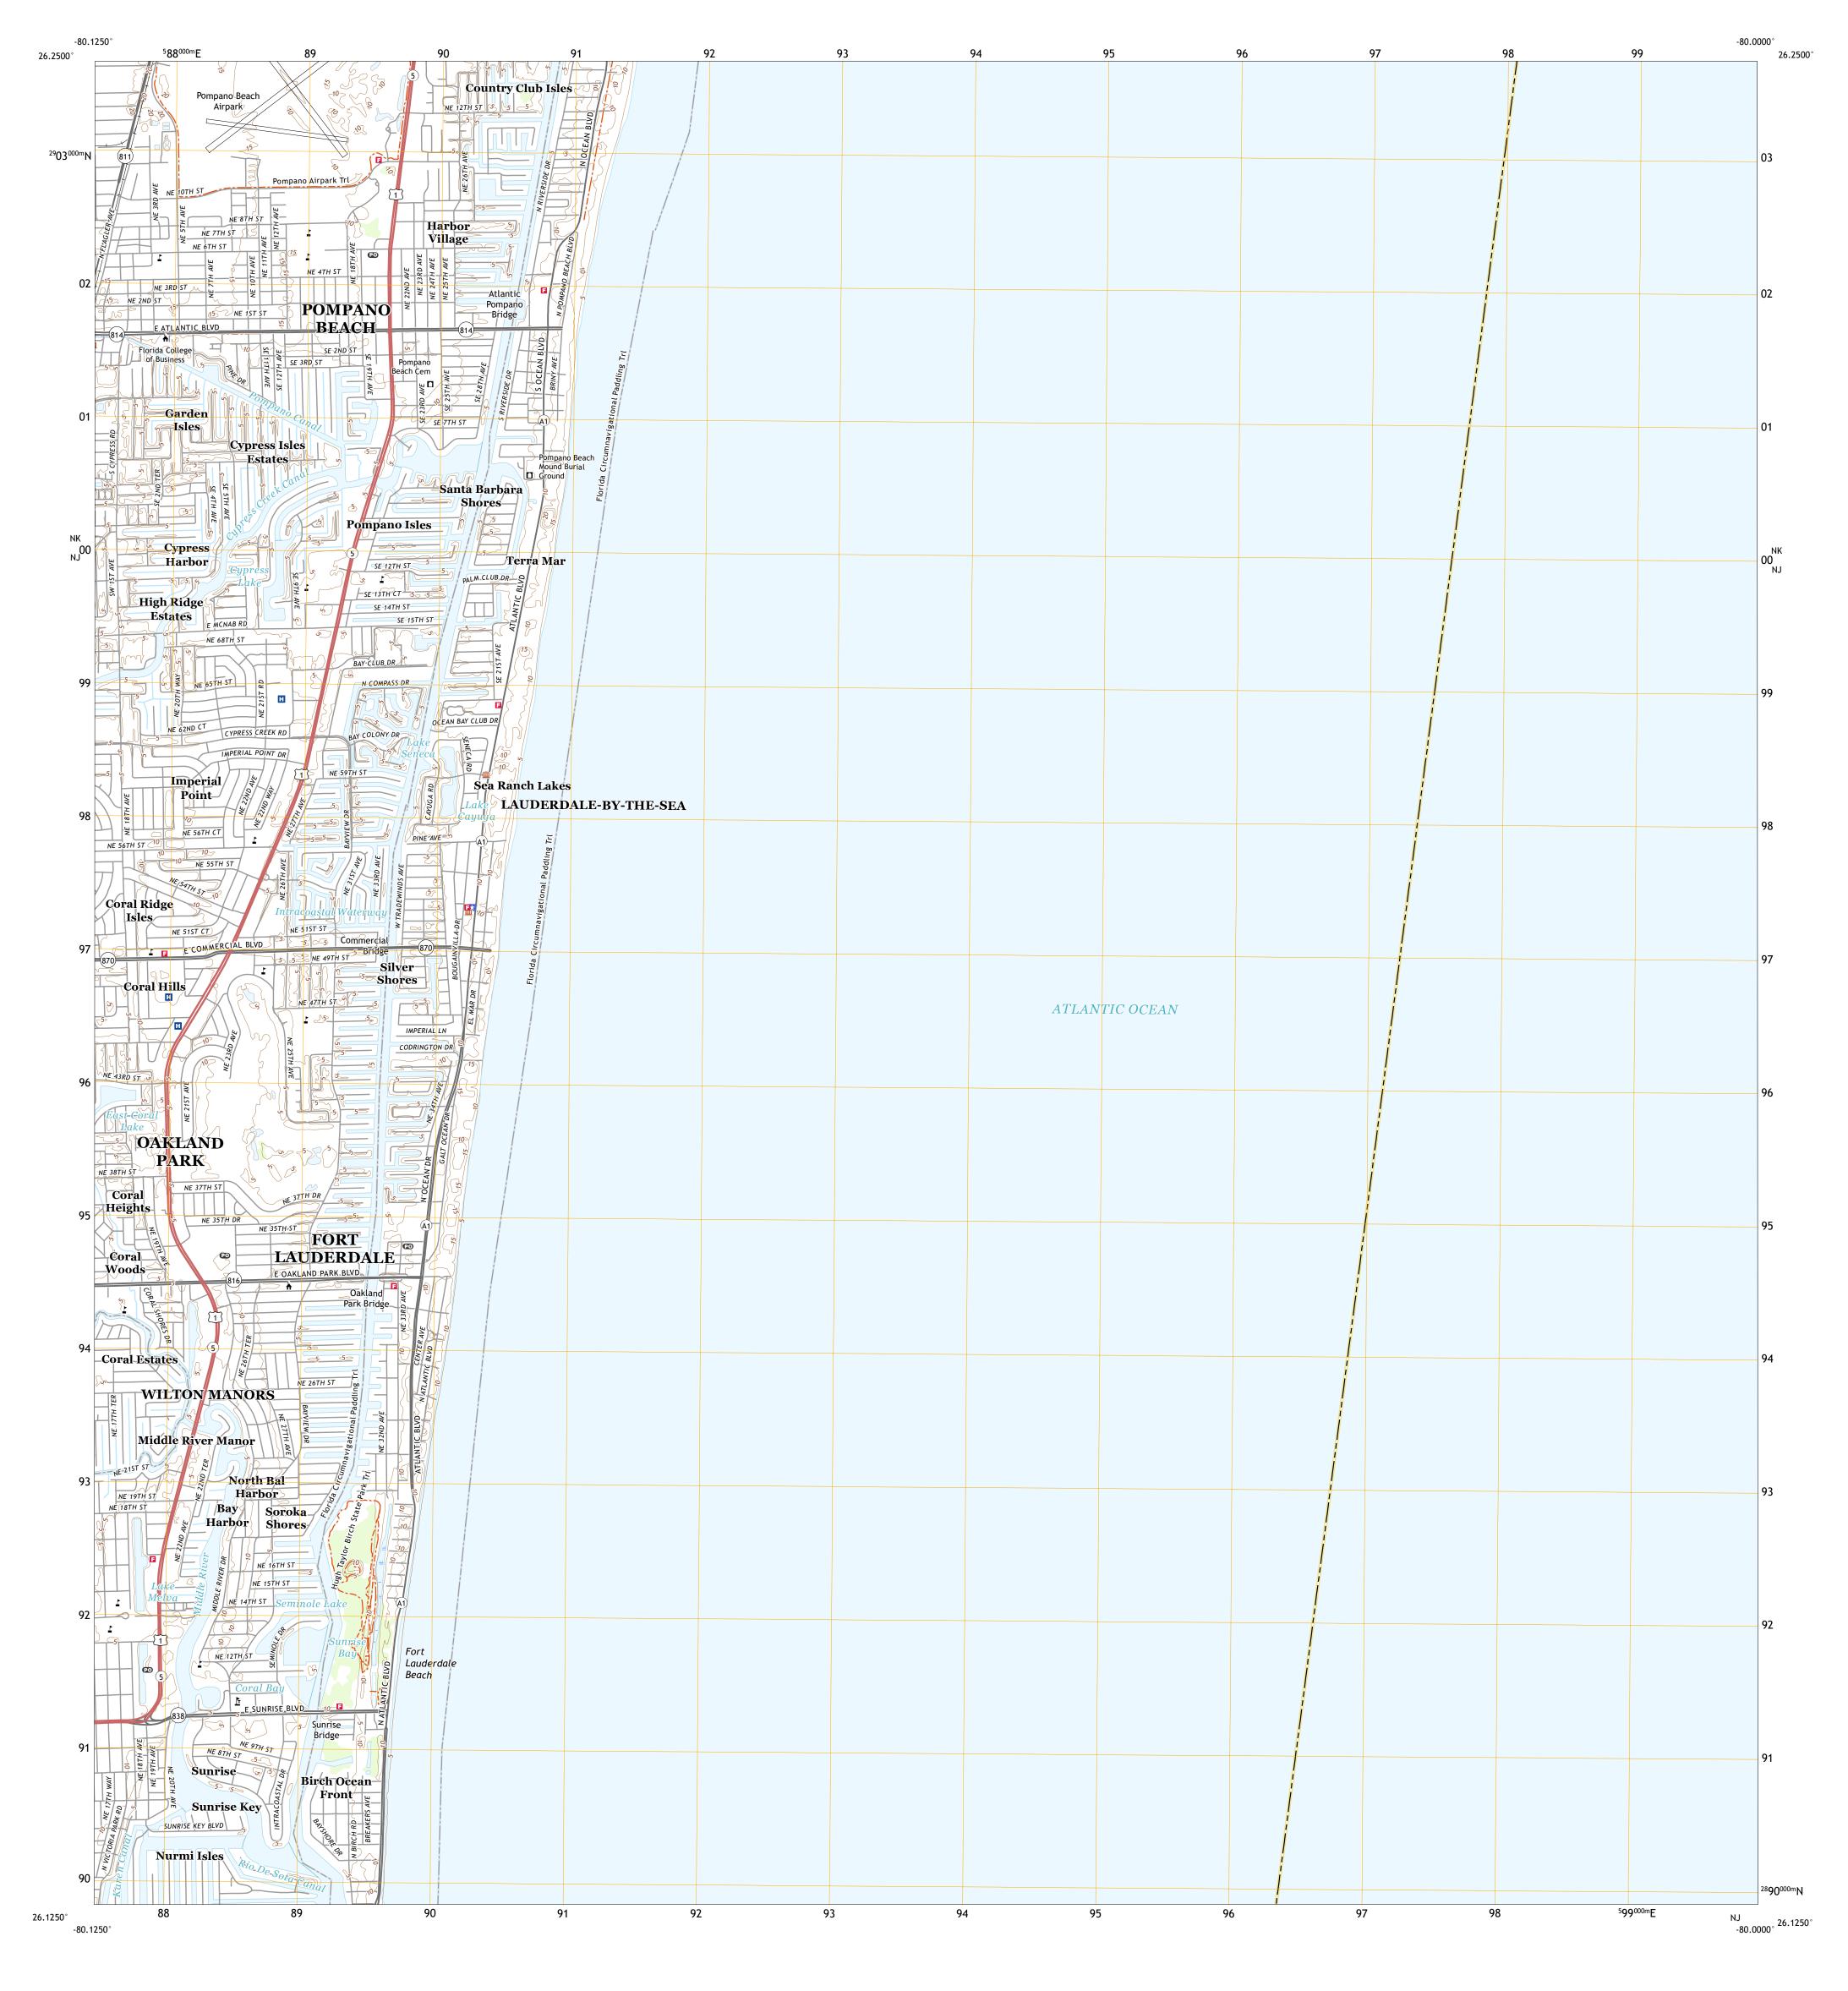

Produced by the United States Geological Survey North American Datum of 1983 (NAD83) World Geodetic System of 1984 (WGS84). Projection and 1 000-meter grid:Universal Transverse Mercator, Zone 17R This map is not a legal document. Boundaries may be generalized for this map scale. Private lands within government reservations may not be shown. Obtain permission before entering private lands. Imagery.... Roads..... Wetlands National

NK

NJ

Grid Zone Designati 17R

CONTOUR INTERVAL 5 FEET NORTH AMERICAN VERTICAL DATUM OF 1988 This map was produced to conform with the National Geospatial Program US Topo Product Standard.

ADJOINING QUADRANGLES