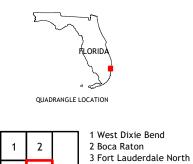

Produced by the United States Geological Survey North American Datum of 1983 (NAD83) World Geodetic System of 1984 (WGS84). Projection and 1 000-meter grid:Universal Transverse Mercator, Zone 17R This map is not a legal document. Boundaries may be generalized for this map scale. Private lands within government reservations may not be shown. Obtain permission before entering private lands. Imagery.... Roads..... Wetlands National



NK

NJ

Grid Zone Designati 17R



CONTOUR INTERVAL 5 FEET NORTH AMERICAN VERTICAL DATUM OF 1988 This map was produced to conform with the National Geospatial Program US Topo Product Standard.



ADJOINING QUADRANGLES

4 Fort Lauderdale South 5 Port Everglades