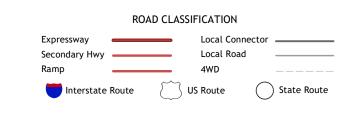

Produced by the United States Geological Survey North American Datum of 1983 (NAD83) World Geodetic System of 1984 (WGS84). Projection and 1 000-meter grid:Universal Transverse Mercator, Zone 17R This map is not a legal document. Boundaries may be generalized for this map scale. Private lands within government reservations may not be shown. Obtain permission before entering private lands. Imagery.... Roads..... Wetlands National