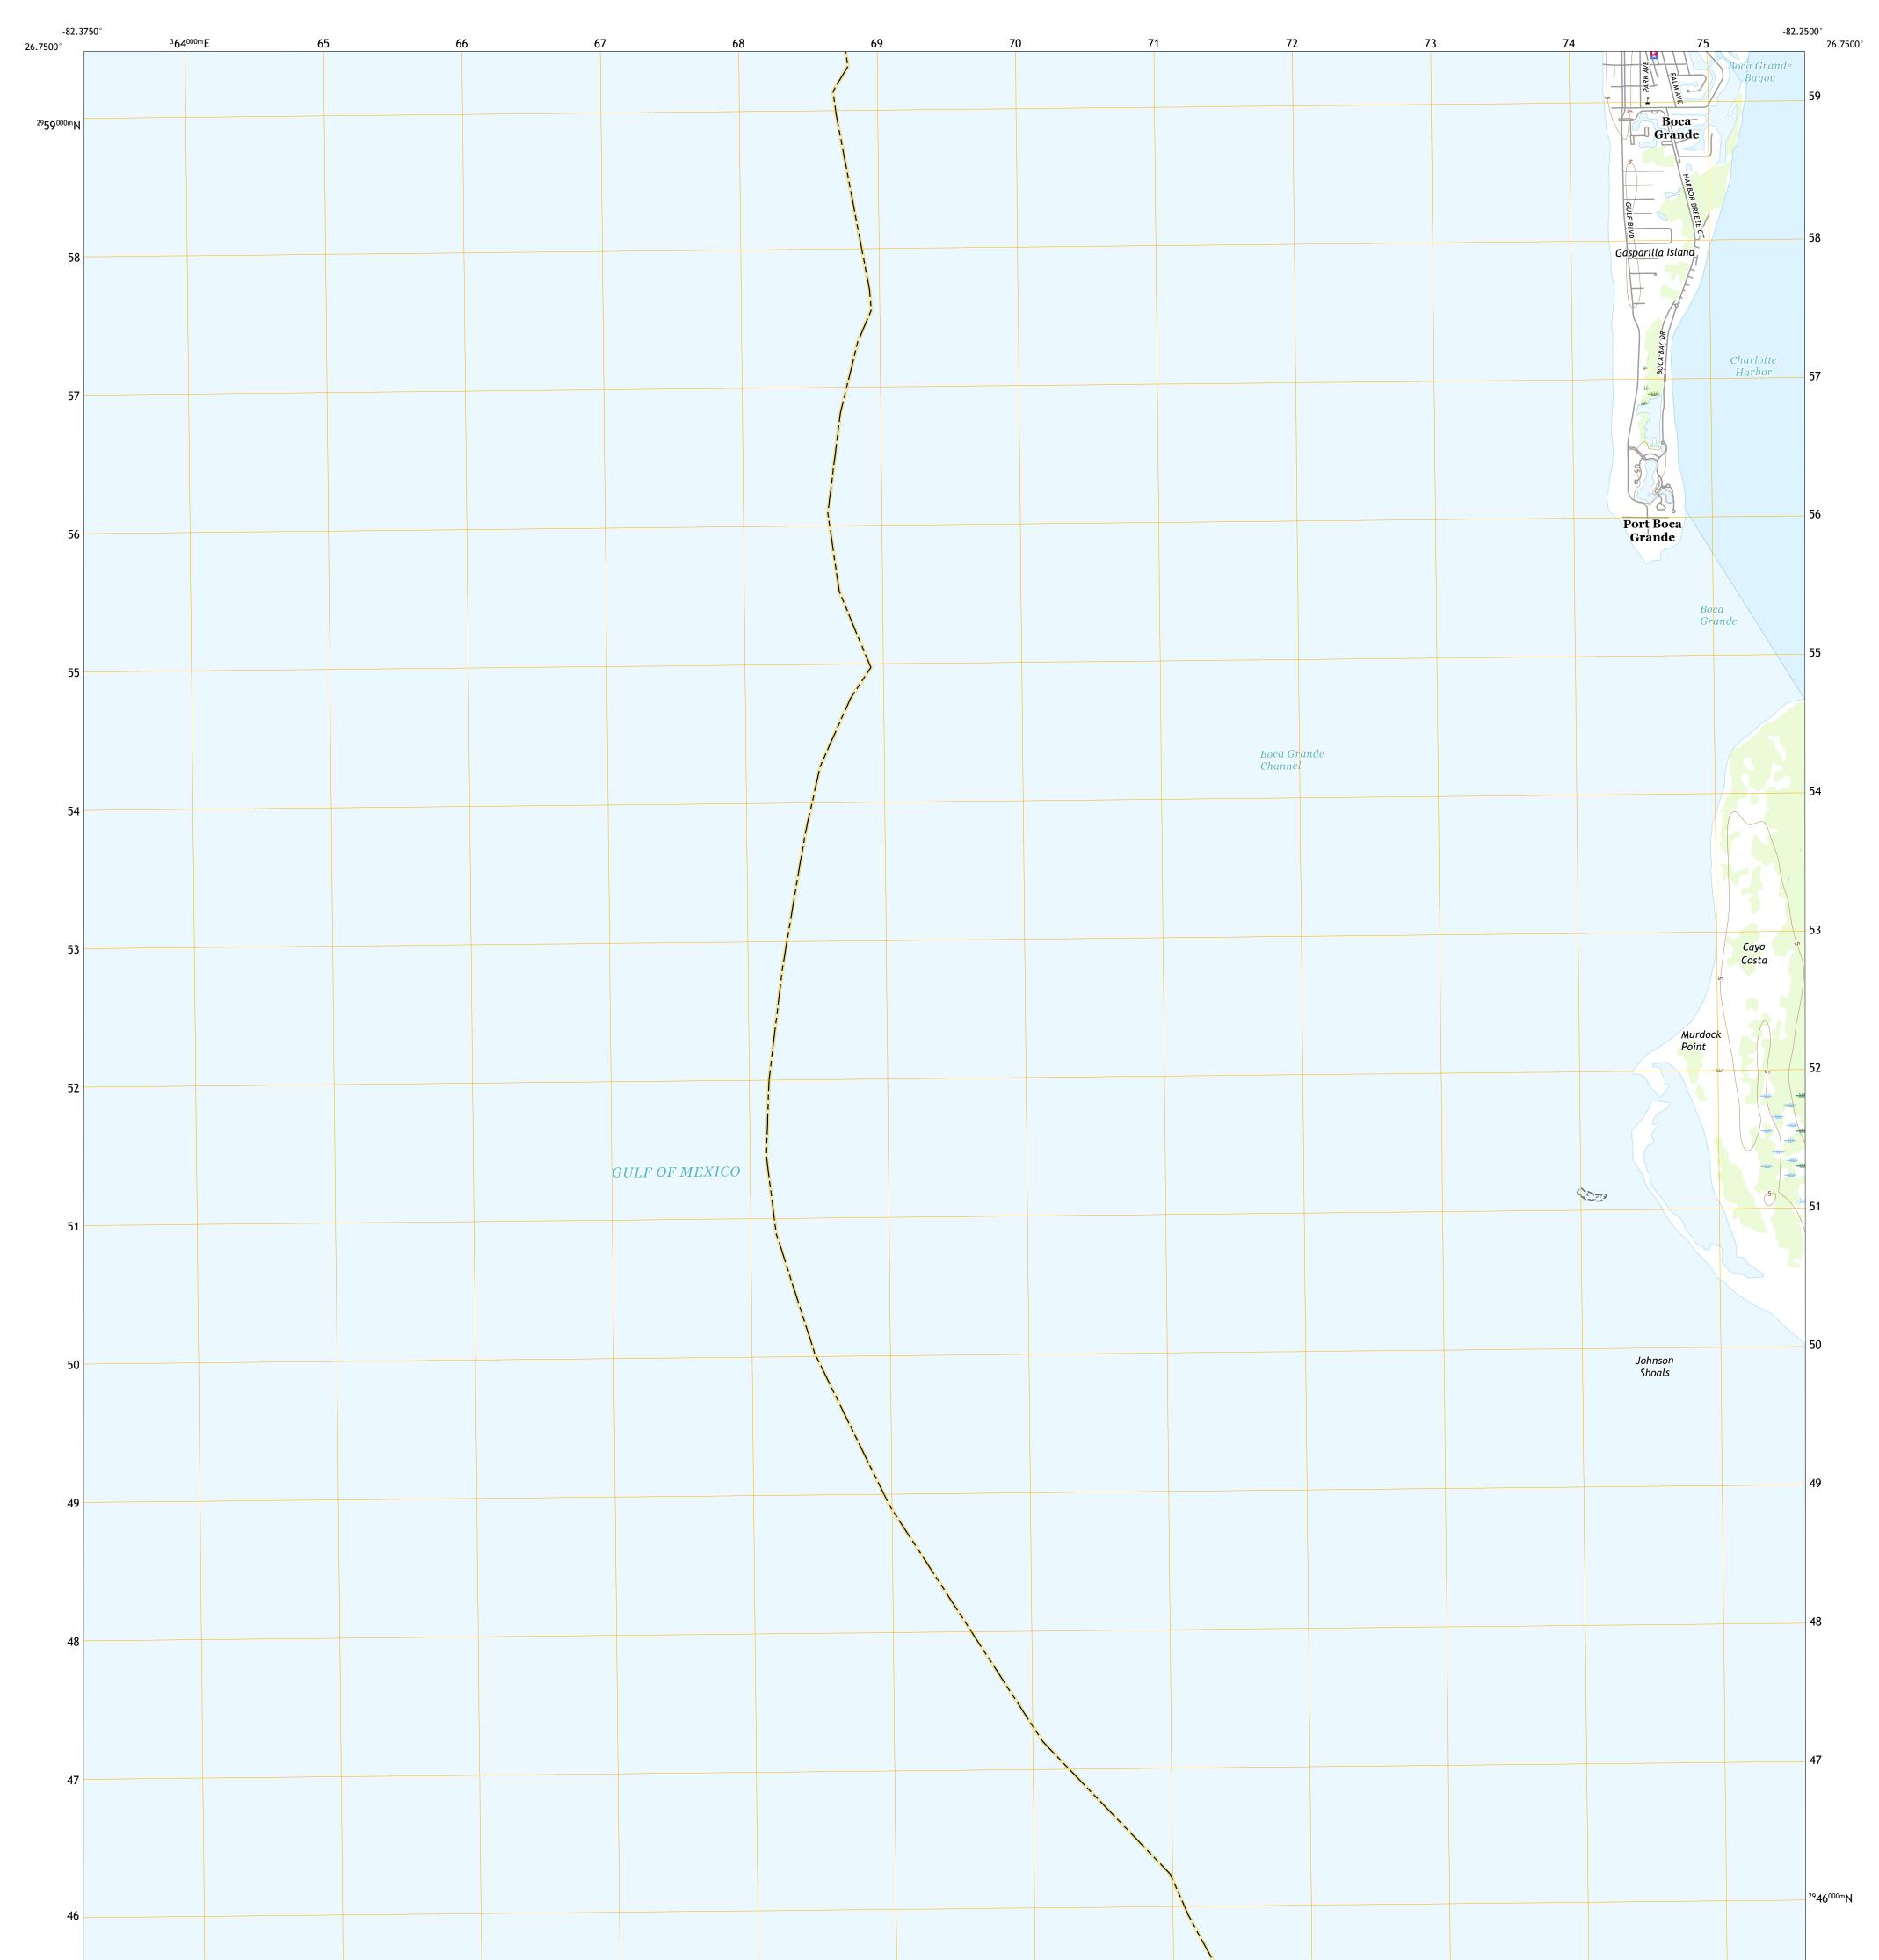

## PORT BOCA GRANDE QUADRANGLE FLORIDA - LEE COUNTY 7.5-MINUTE SERIES

U.S. DEPARTMENT OF THE INTERIOR

U.S. GEOLOGICAL SURVEY

Produced by the United States Geological Survey North American Datum of 1983 (NAD83) World Geodetic System of 1984 (WGS84). Projection and 1 000-meter grid:Universal Transverse Mercator, Zone 17R This map is not a legal document. Boundaries may be generalized for this map scale. Private lands within government reservations may not be shown. Obtain permission before entering private lands.