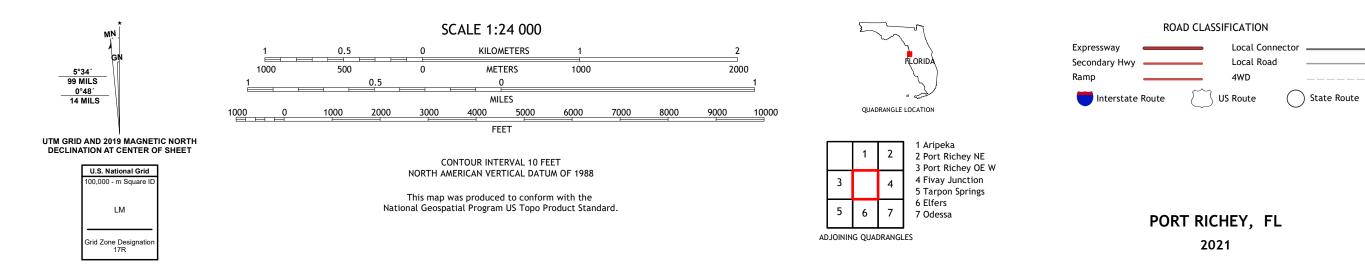

## PORT RICHEY QUADRANGLE FLORIDA - PASCO COUNTY 7.5-MINUTE SERIES

Produced by the United States Geological Survey North American Datum of 1983 (NAD83) World Geodetic System of 1984 (WGS84). Projection and 1 000-meter grid:Universal Transverse Mercator, Zone 17R This map is not a legal document. Boundaries may be generalized for this map scale. Private lands within government reservations may not be shown. Obtain permission before entering private lands.

Imagery.November2019Roads.U.S.CensusBureau,2016Names....GNIS, 1979 - 2020HydrographyDataset,1899 - 2019Contours....NationalHydrography Dataset,2012Boundaries....Multiplesources;seemetadataPublicLandSurveySystem.BLM,2020Wetlands....FWSNationalWetlandsInventory1984 -2010