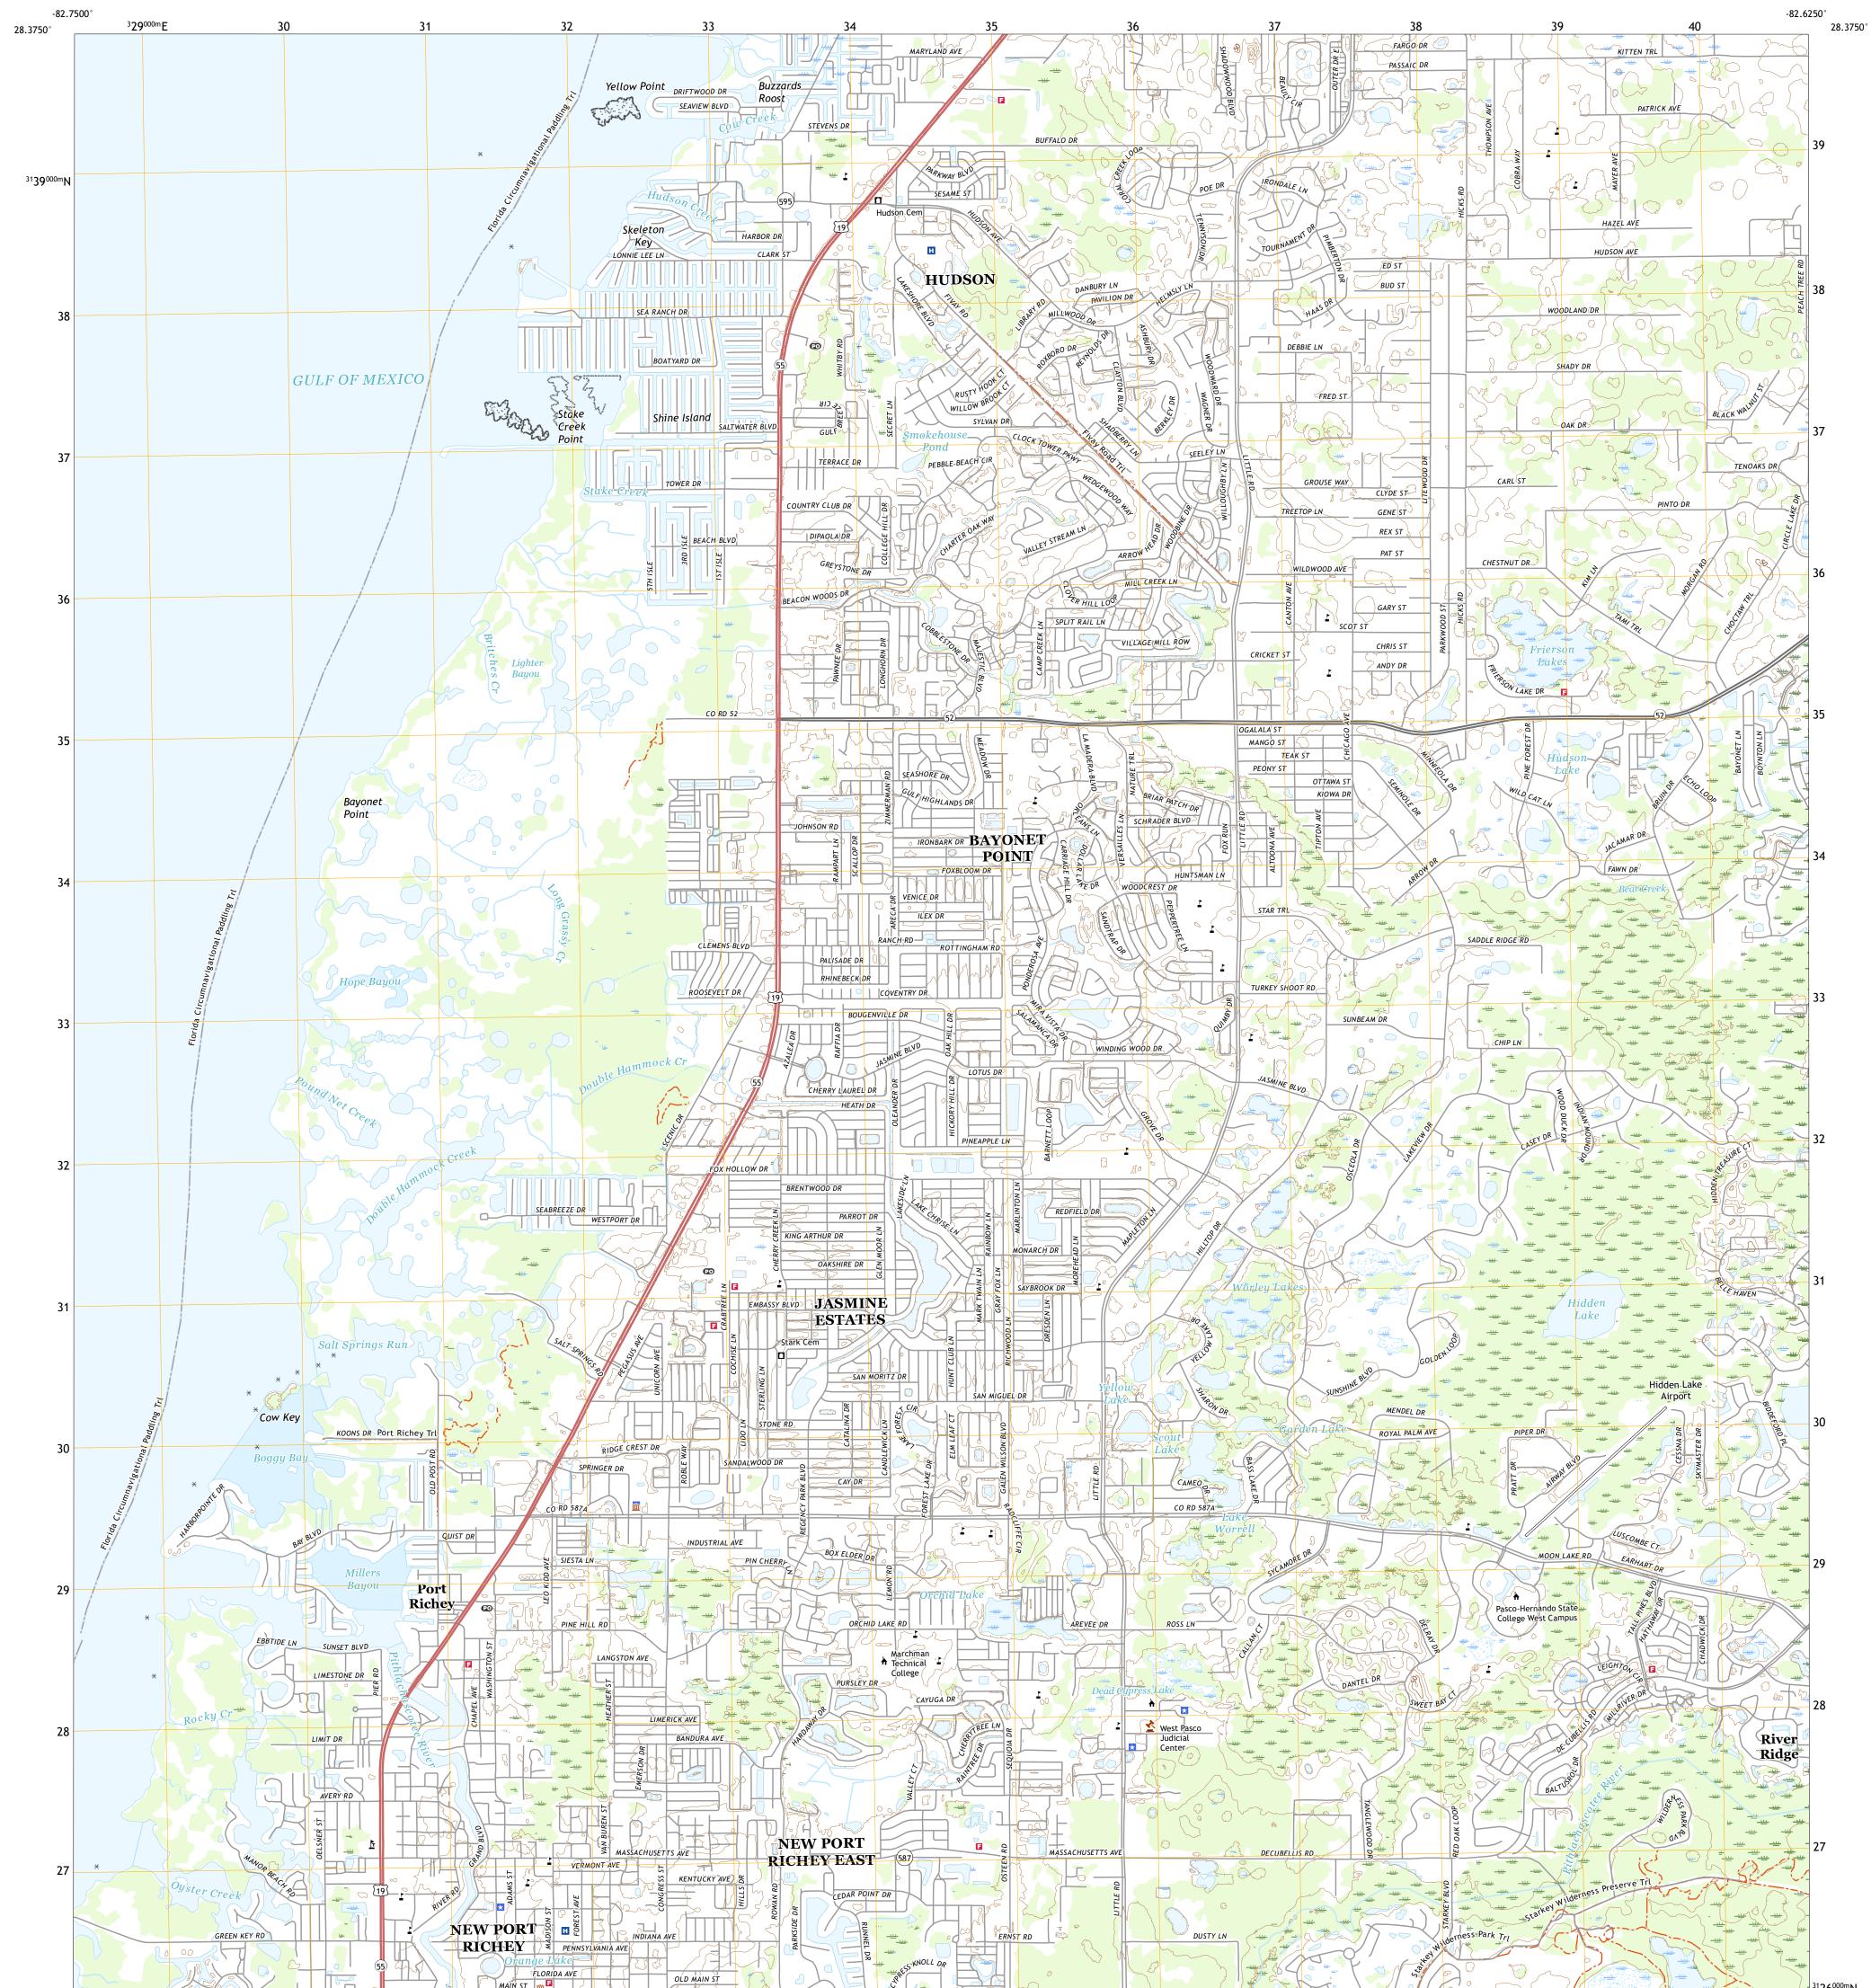

## PORT RICHEY QUADRANGLE FLORIDA - PASCO COUNTY 7.5-MINUTE SERIES

Produced by the United States Geological Survey North American Datum of 1983 (NAD83) World Geodetic System of 1984 (WGS84). Projection and 1 000-meter grid:Universal Transverse Mercator, Zone 17R This map is not a legal document. Boundaries may be generalized for this map scale. Private lands within government reservations may not be shown. Obtain permission before entering private lands.