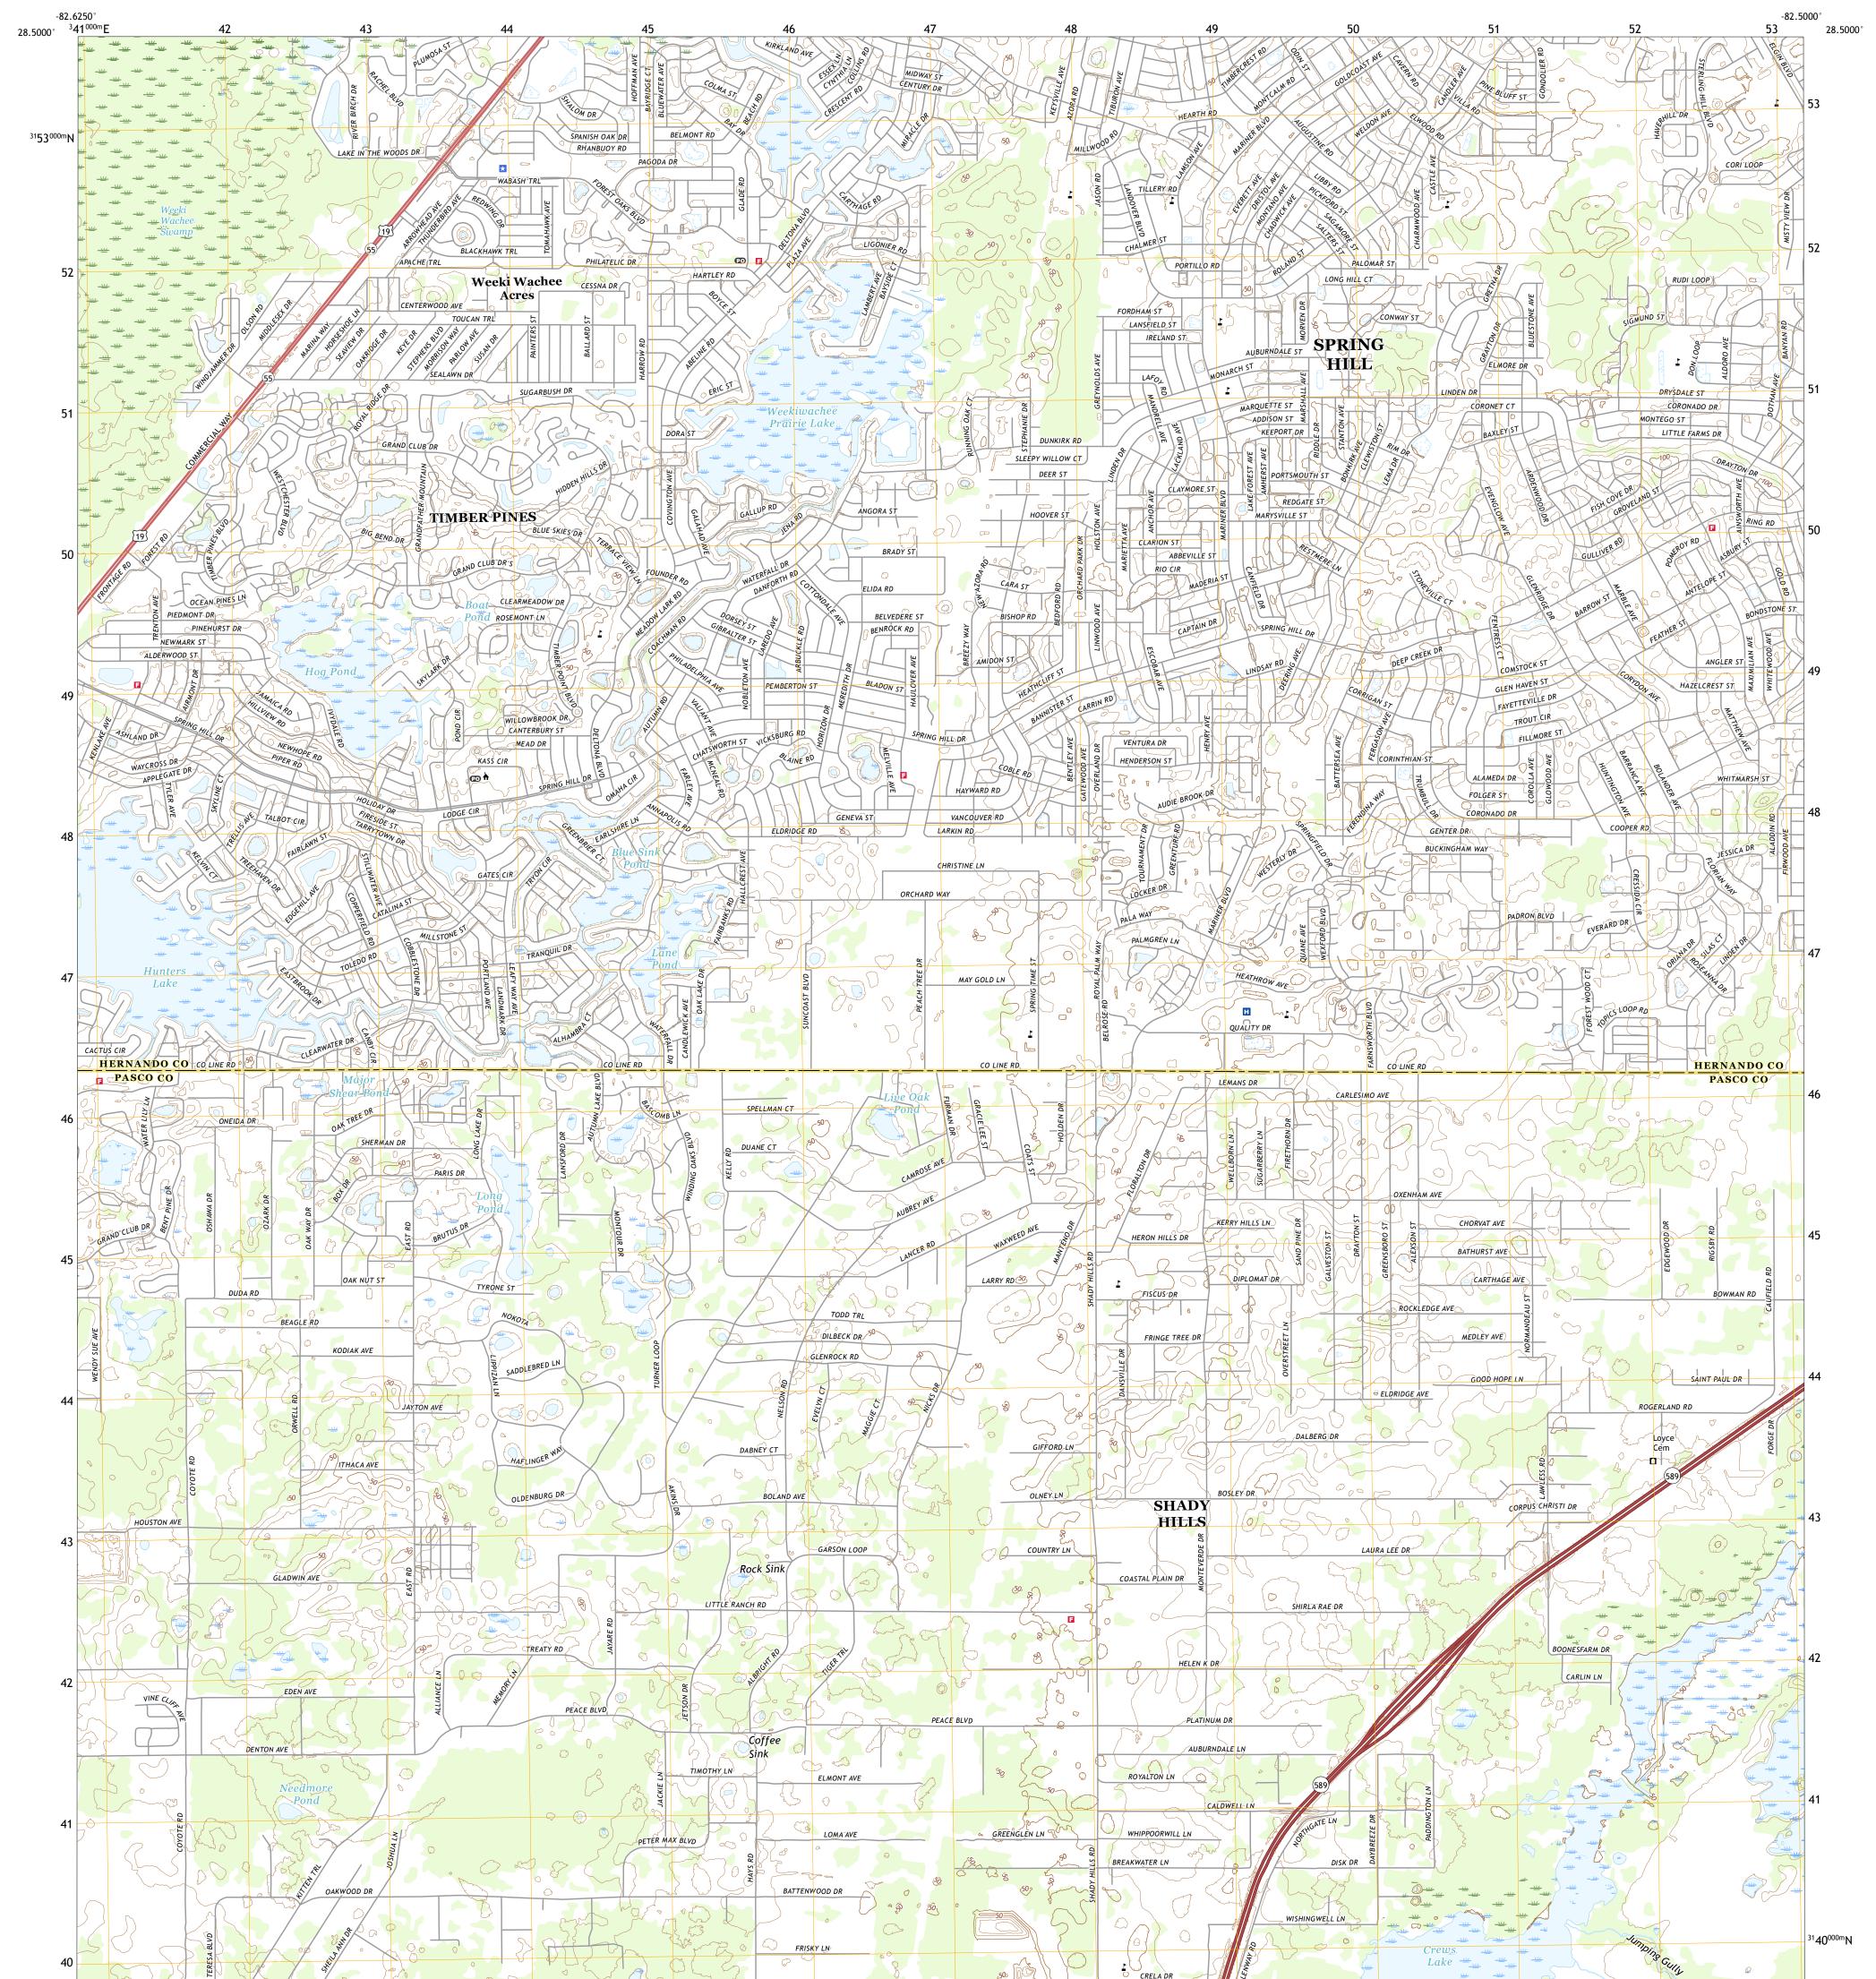

## U.S. DEPARTMENT OF THE INTERIOR U.S. GEOLOGICAL SURVEY

## PORT RICHEY NE QUADRANGLE FLORIDA 7.5-MINUTE SERIES

Produced by the United States Geological Survey North American Datum of 1983 (NAD83) World Geodetic System of 1984 (WGS84). Projection and 1 000-meter grid:Universal Transverse Mercator, Zone 17R This map is not a legal document. Boundaries may be generalized for this map scale. Private lands within government reservations may not be shown. Obtain permission before entering private lands.

ImageryNAIP, October 2015 - February 2016RoadsU.S.CensusBureau,2016NamesGNIS, 1979 - 2018HydrographyDataset,2002 - 2016ContoursNationalHydrographyDataset,2012BoundariesMultiplesources;seemetadatafile2014 - 2016PublicLandSurveySystemBLM,2017WetlandsFWSNationalWetlandsInventory1984 - 2010