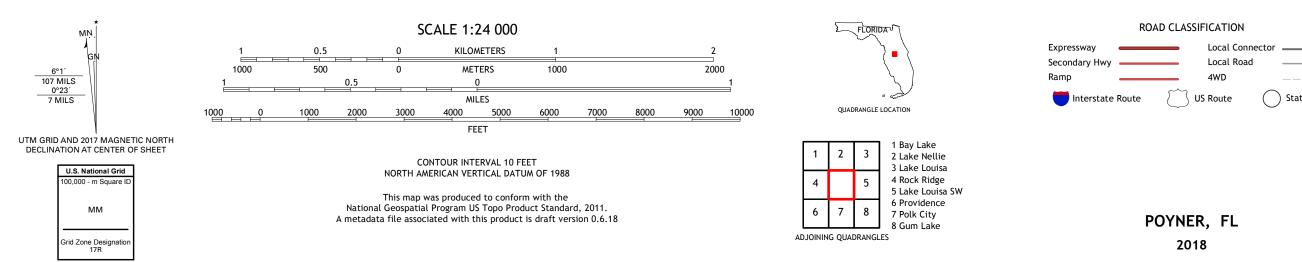

Produced by the United States Geological Survey North American Datum of 1983 (NAD83) World Geodetic System of 1984 (WGS84). Projection and 1 000-meter grid:Universal Transverse Mercator, Zone 17R This map is not a legal document. Boundaries may be generalized for this map scale. Private lands within government reservations may not be shown. Obtain permission before entering private lands.