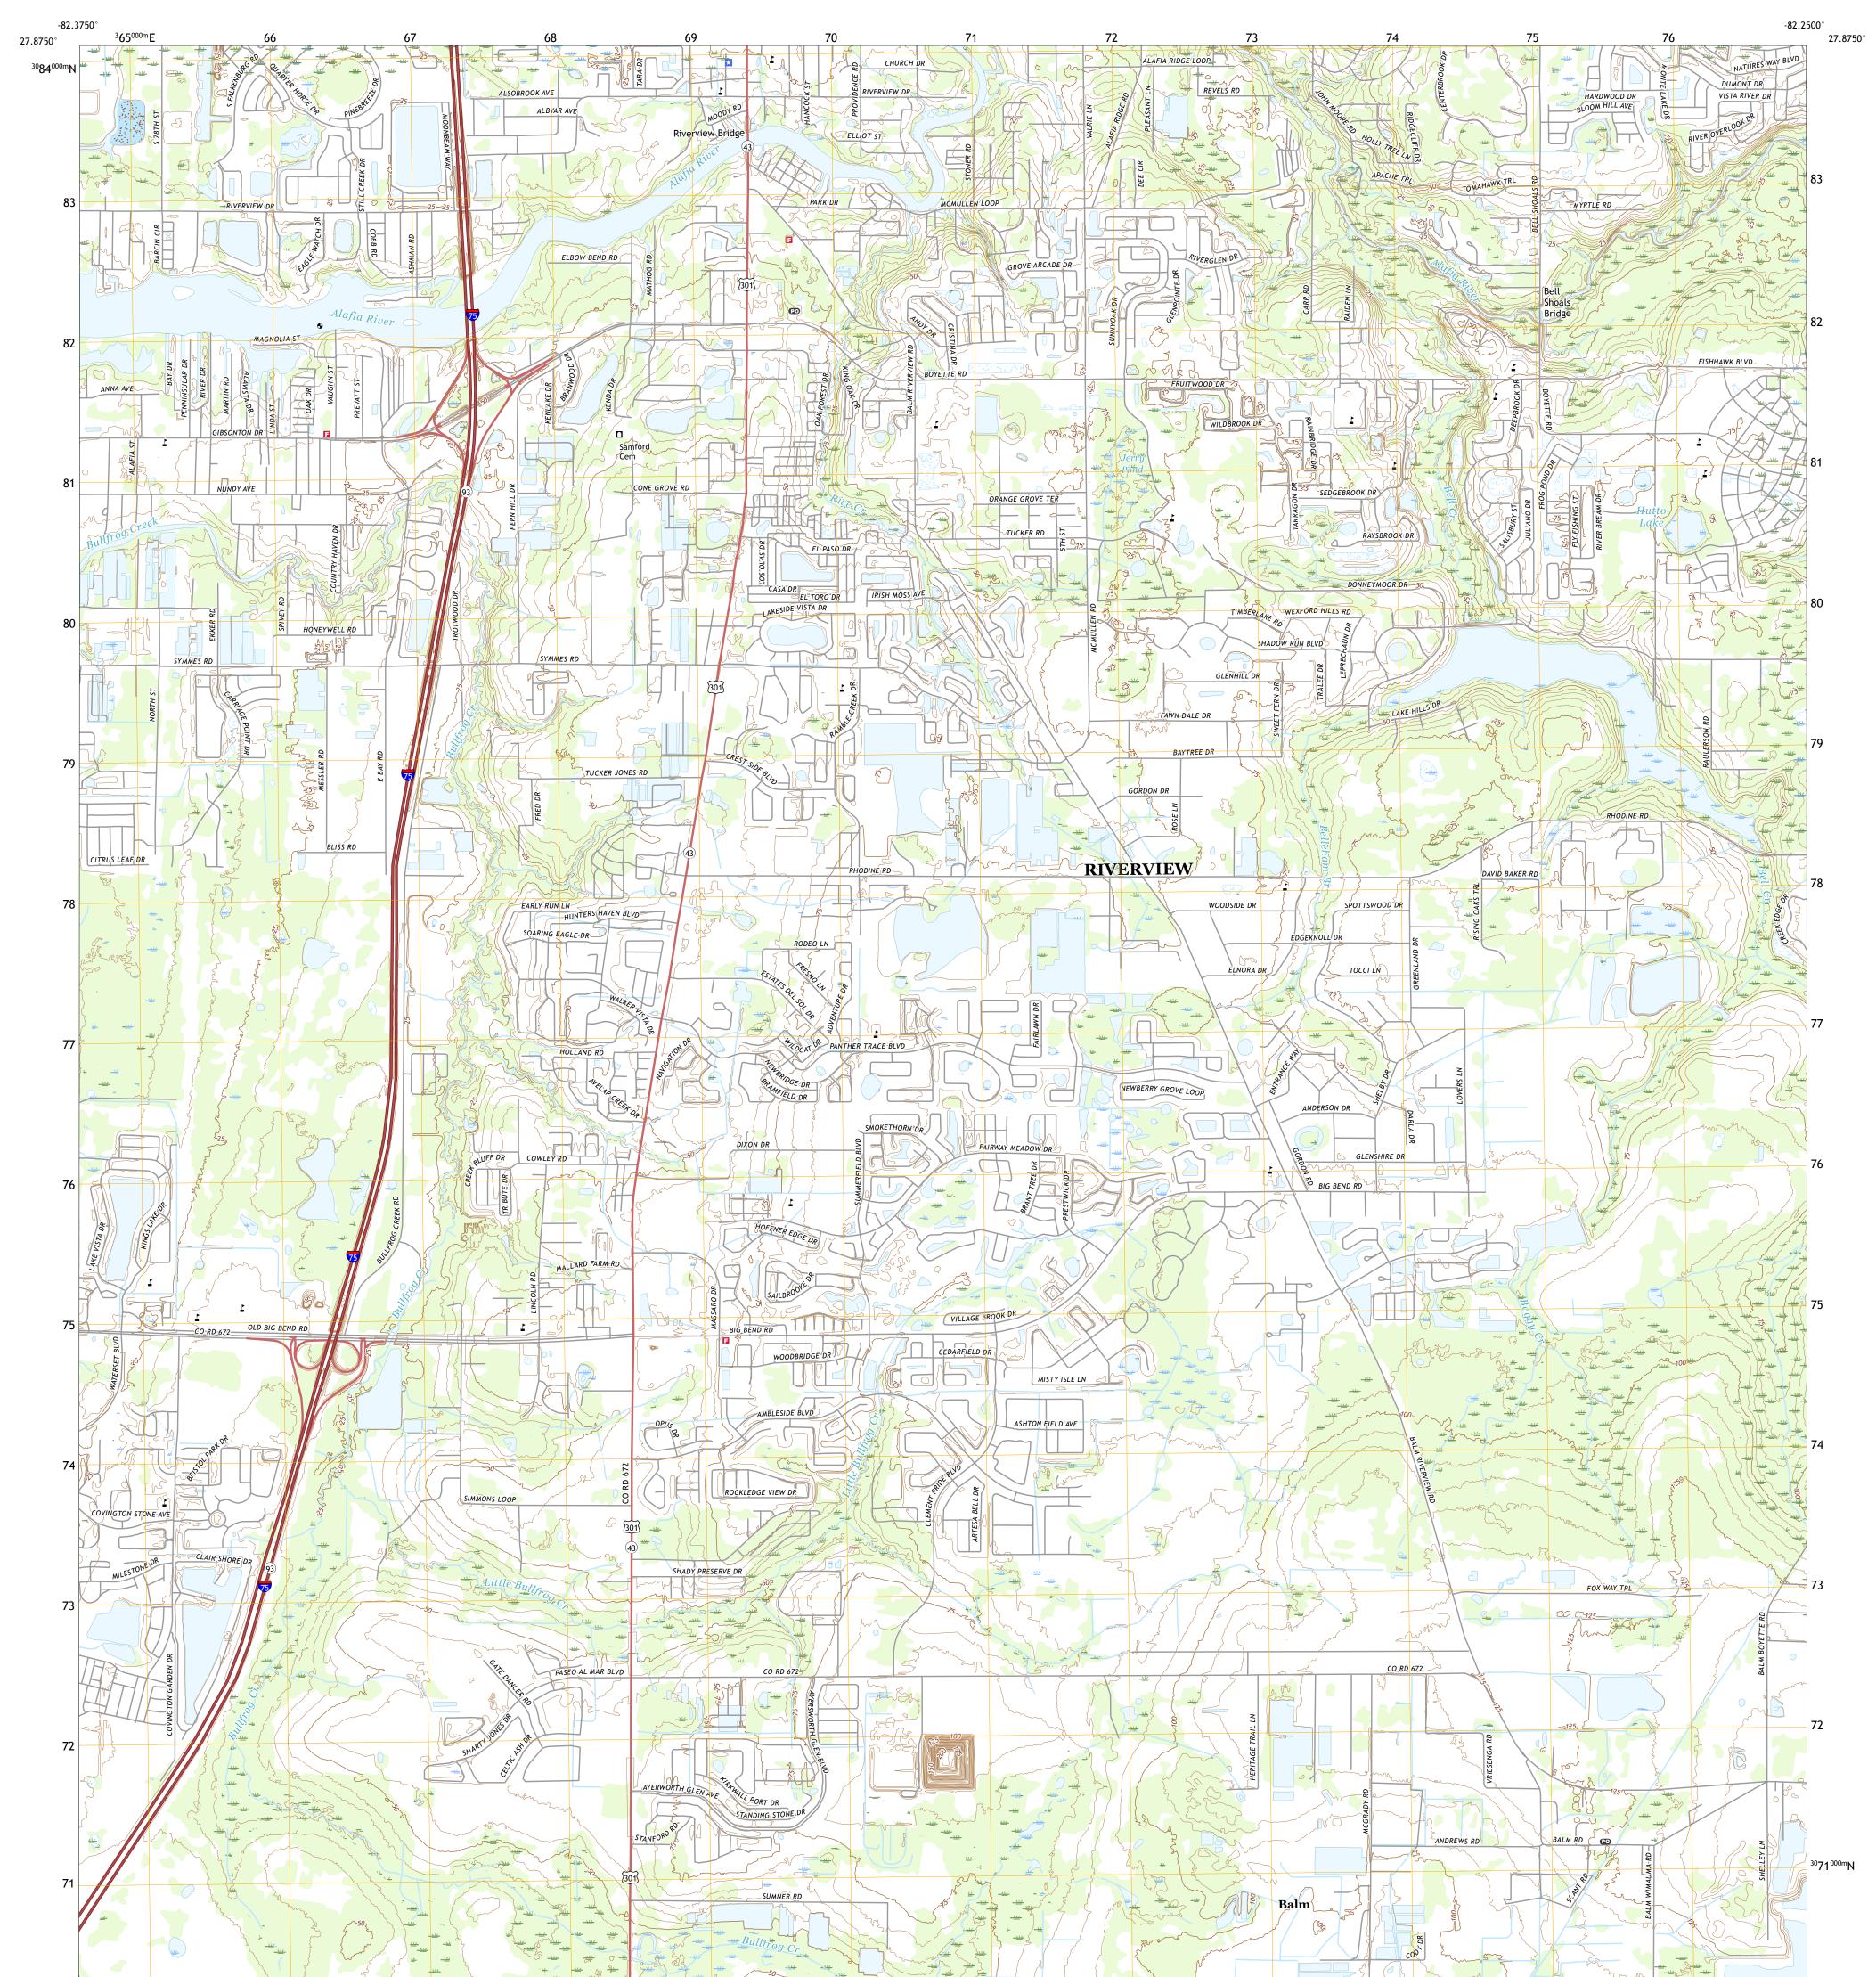

## RIVERVIEW QUADRANGLE FLORIDA - HILLSBOROUGH COUNTY 7.5-MINUTE SERIES

Produced by the United States Geological Survey North American Datum of 1983 (NAD83) World Geodetic System of 1984 (WGS84). Projection and 1 000-meter grid:Universal Transverse Mercator, Zone 17R This map is not a legal document. Boundaries may be generalized for this map scale. Private lands within government reservations may not be shown. Obtain permission before entering private lands.

Imagery......NAIP, May 2015 - February 2016Roads.......NAIP, May 2015 - February 2016Names......GNIS, 1979 - 2018Hydrography.....National Hydrography Dataset, 2002 - 2018Contours.....National Elevation Dataset, 2010 - 2012Boundaries......Multiple sources; see metadata file 2014 - 2016Public Land Survey System......BLM, 2017Wetlands......FWS National Wetlands Inventory 2010