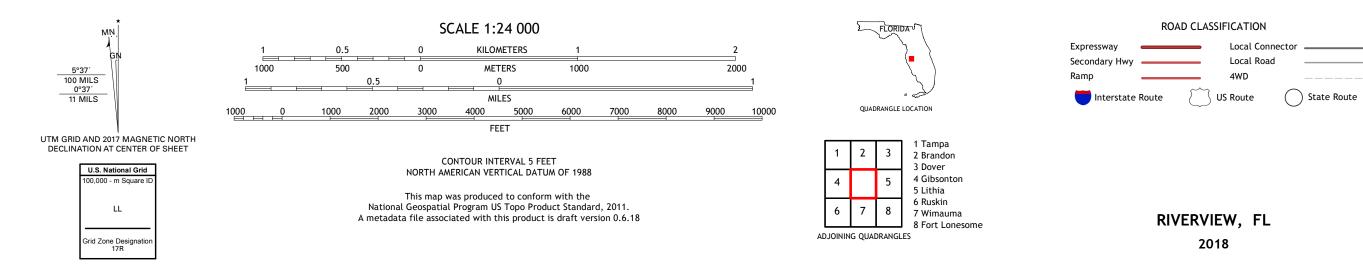

## RIVERVIEW QUADRANGLE FLORIDA - HILLSBOROUGH COUNTY 7.5-MINUTE SERIES

Produced by the United States Geological Survey North American Datum of 1983 (NAD83) World Geodetic System of 1984 (WGS84). Projection and 1 000-meter grid:Universal Transverse Mercator, Zone 17R This map is not a legal document. Boundaries may be generalized for this map scale. Private lands within government reservations may not be shown. Obtain permission before entering private lands.

Imagery......NAIP, May 2015 - February 2016Roads.......NAIP, May 2015 - February 2016Names......GNIS, 1979 - 2018Hydrography.....National Hydrography Dataset, 2002 - 2018Contours.....National Elevation Dataset, 2010 - 2012Boundaries......Multiple sources; see metadata file 2014 - 2016Public Land Survey System......BLM, 2017Wetlands......FWS National Wetlands Inventory 2010