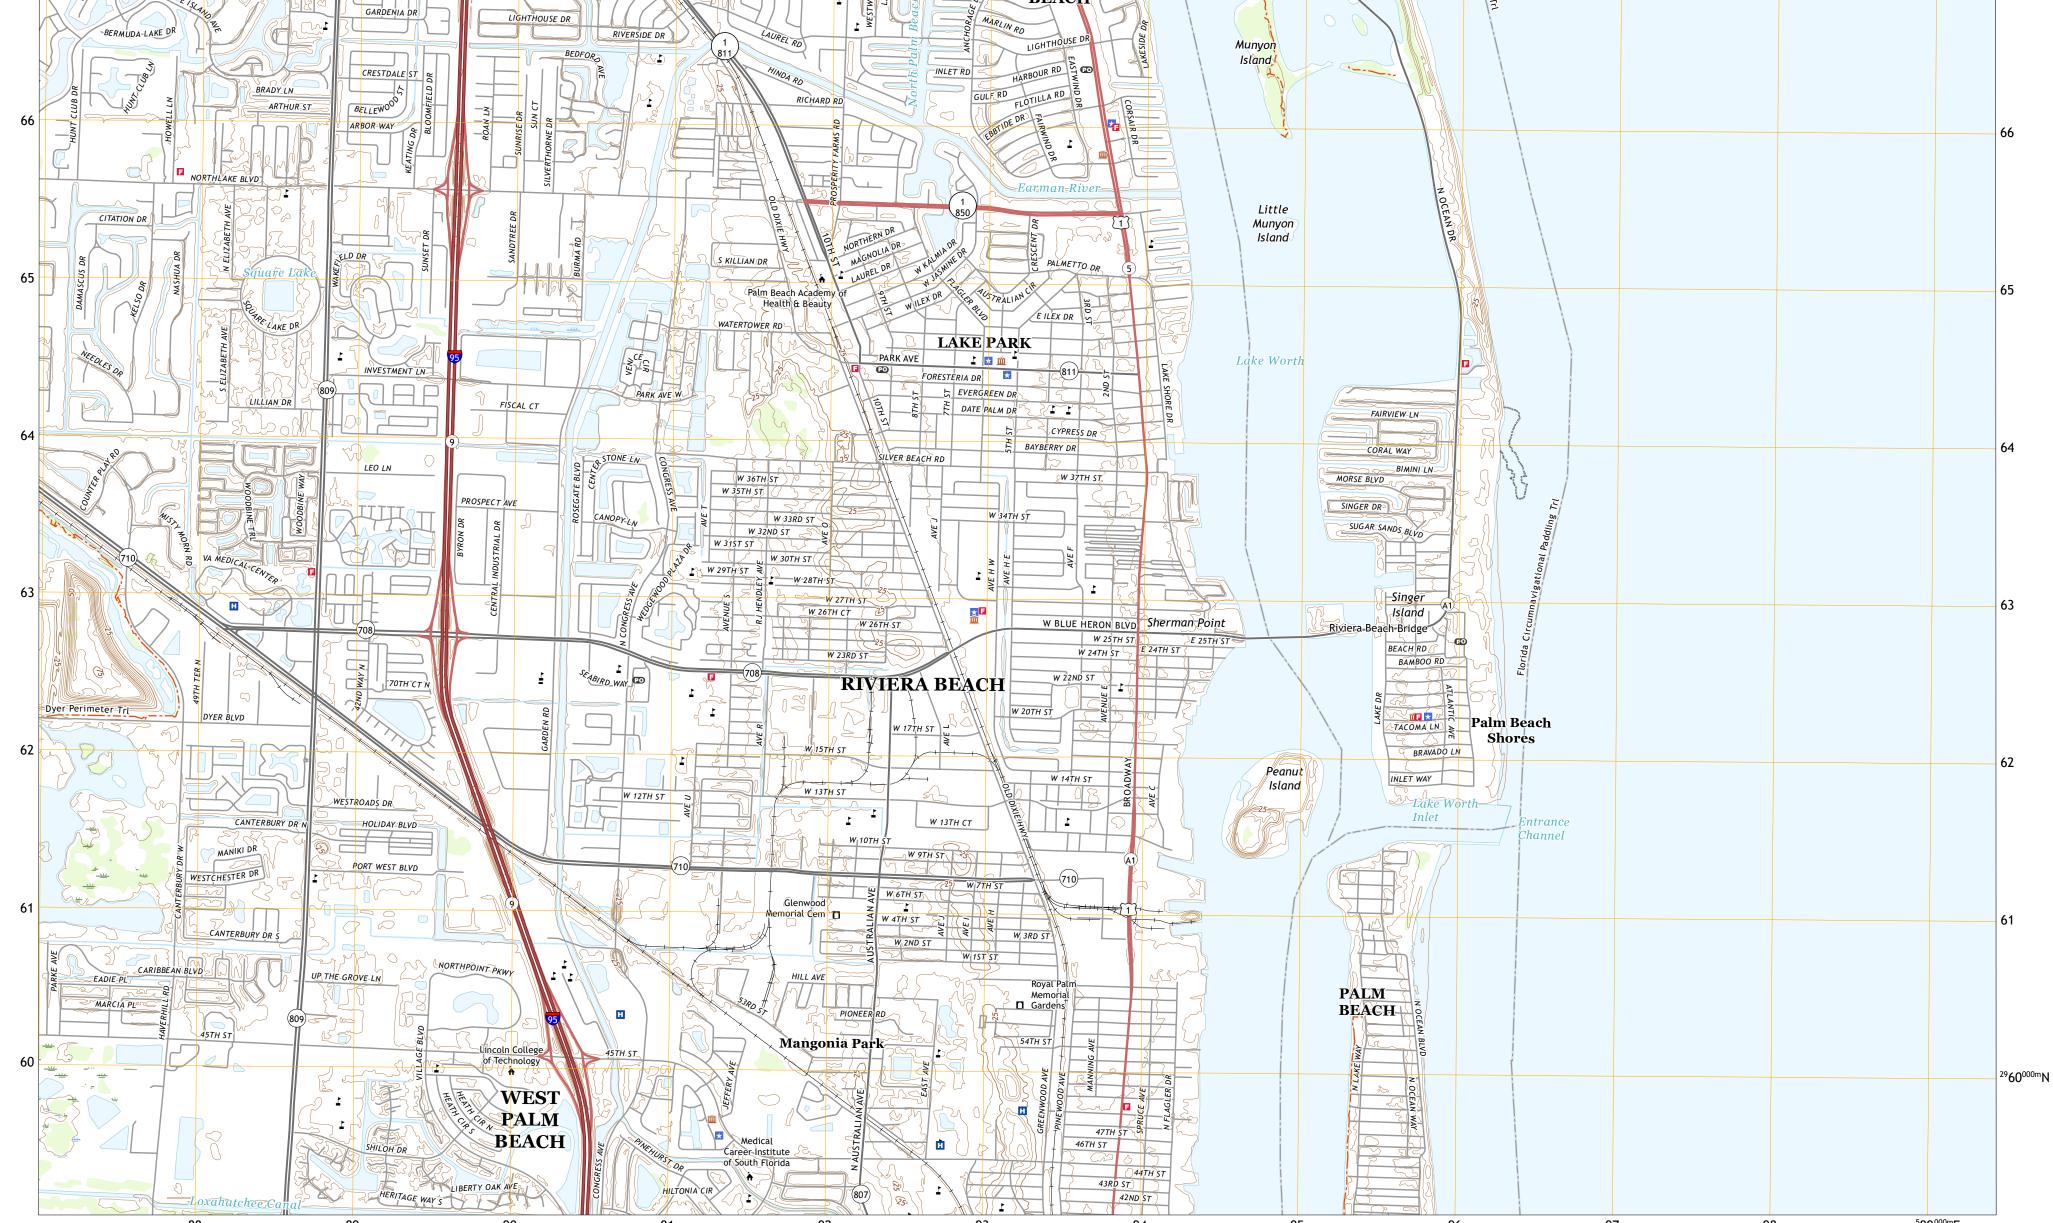

| JI Padduing |             |      | 67                              |





Produced by the United States Geological Survey North American Datum of 1983 (NAD83) World Geodetic System of 1984 (WGS84). Projection and 1 000-meter grid:Universal Transverse Mercator, Zone 17R This map is not a legal document. Boundaries may be generalized for this map scale. Private lands within government reservations may not be shown. Obtain permission before entering private lands.



## NSN. 76430163X24K38080