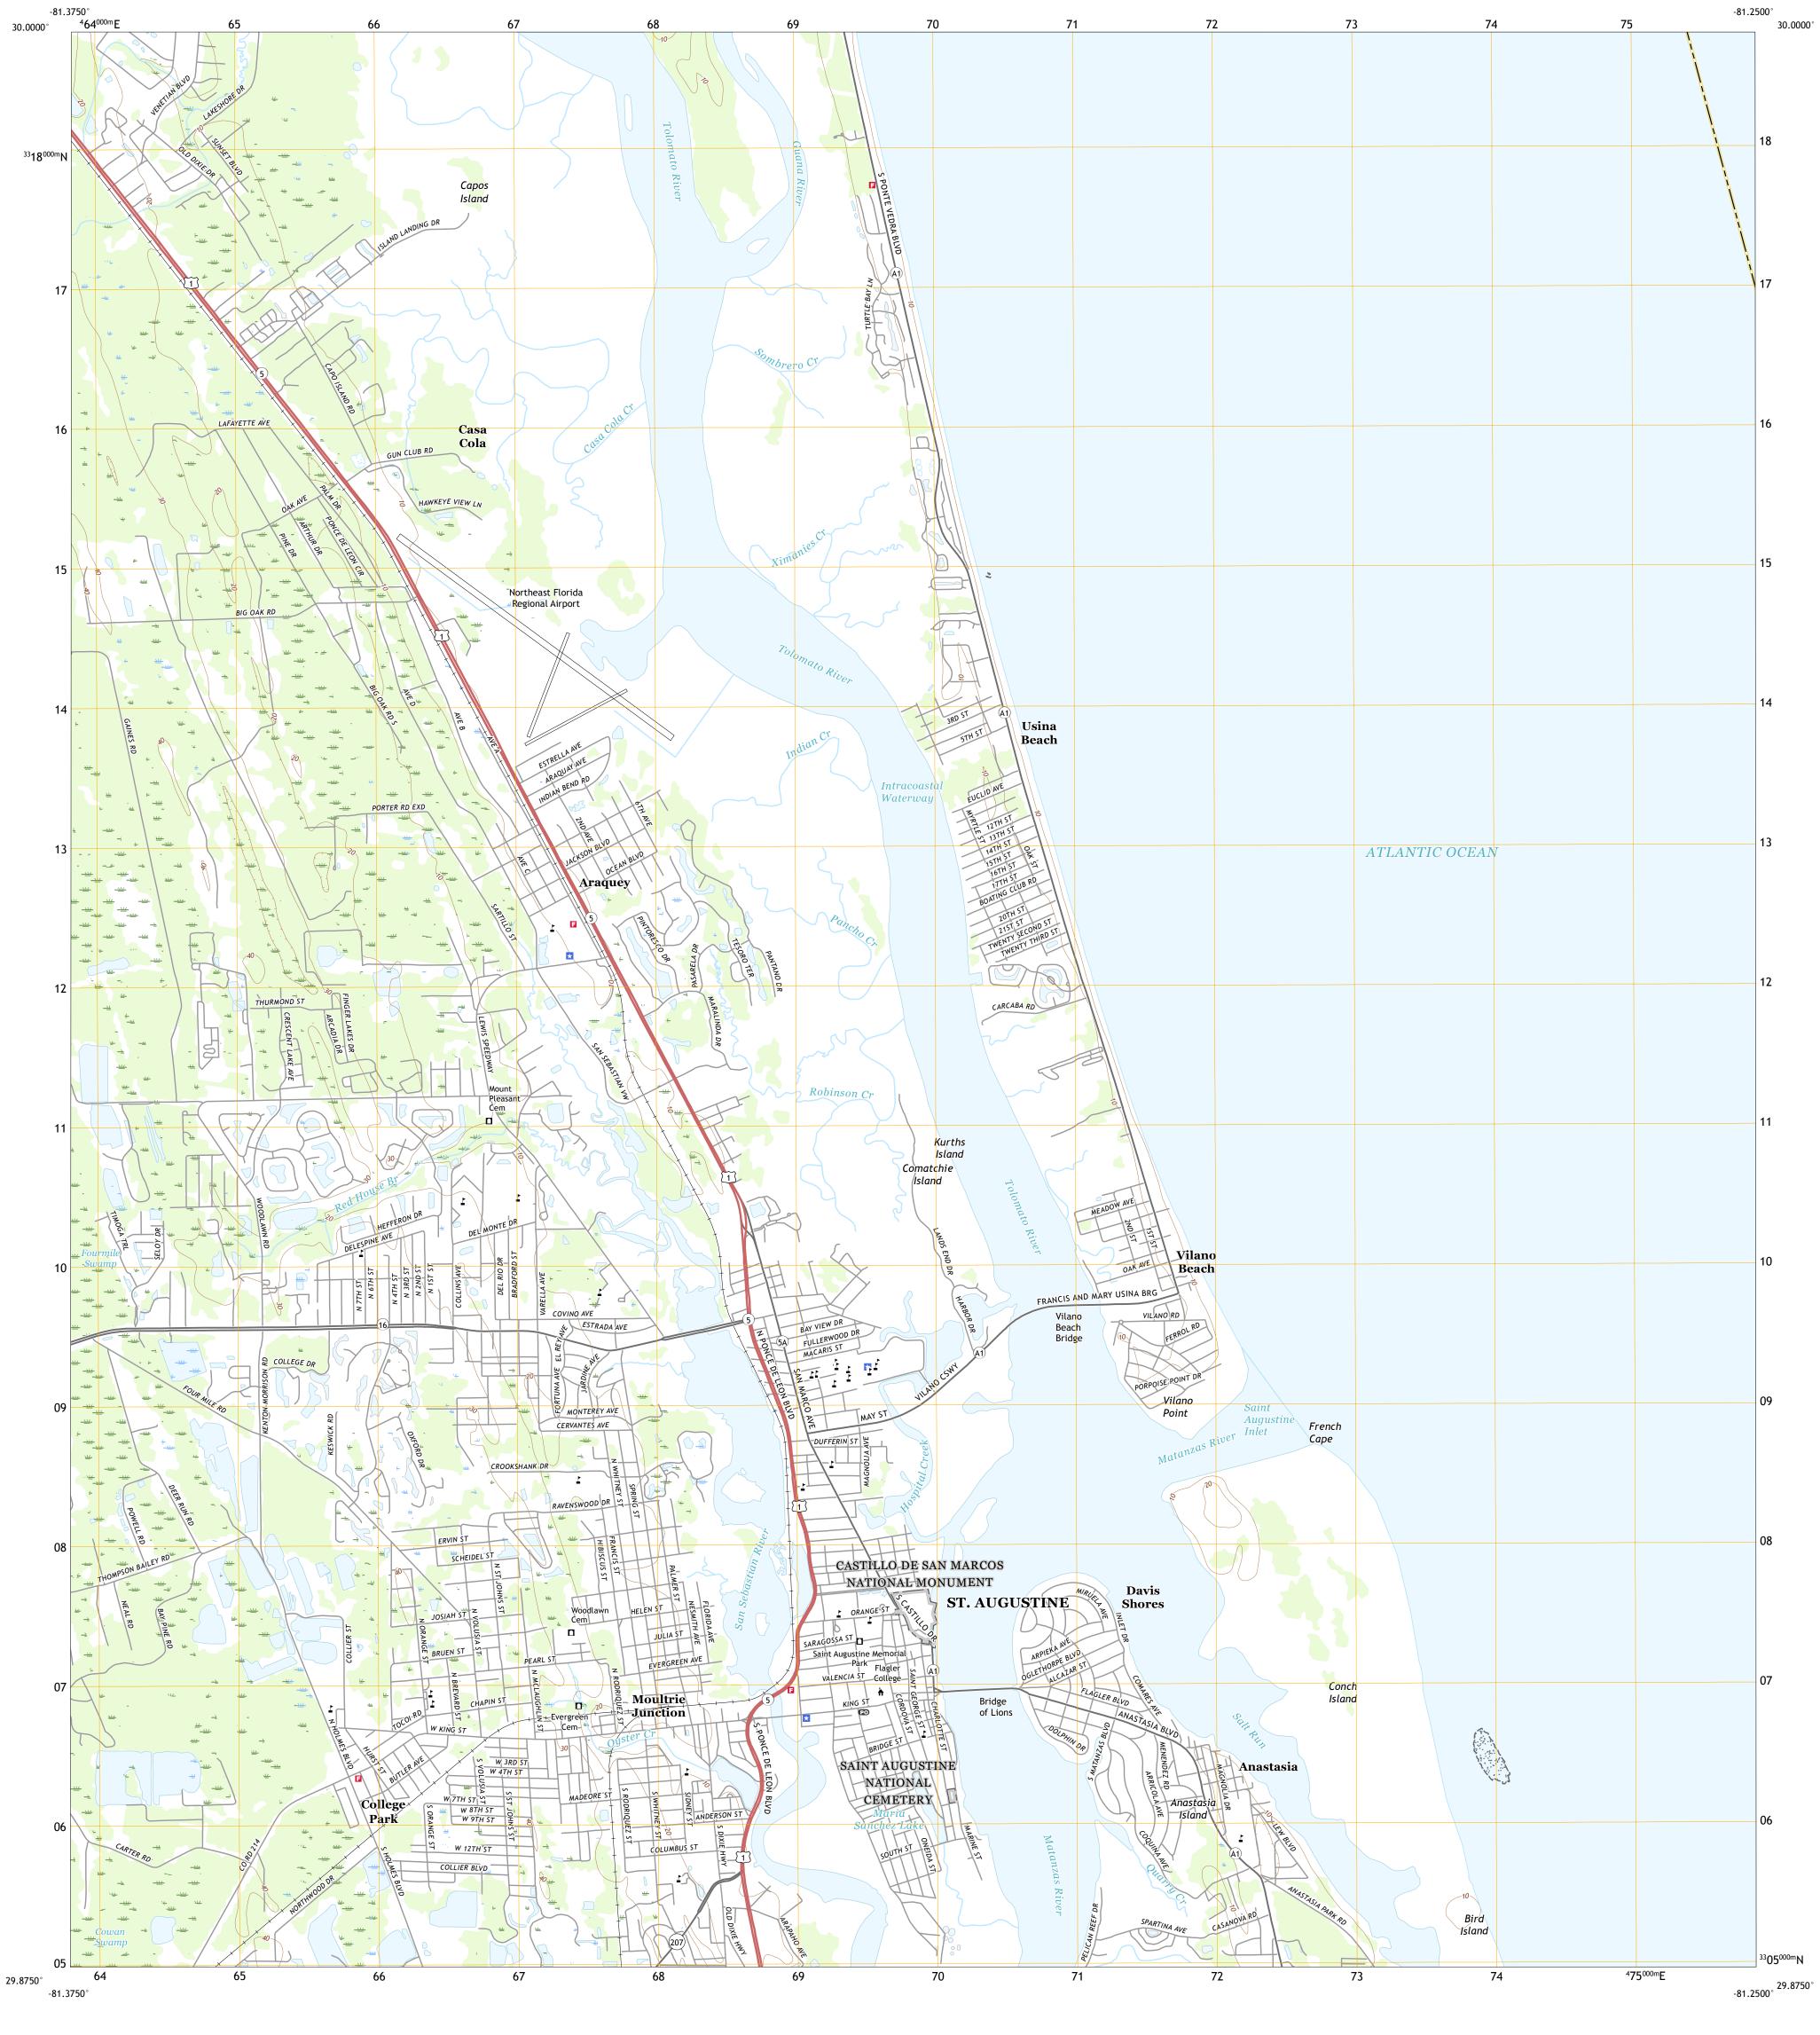

ADJOINING QUADRANGLES

2018

Produced by the United States Geological Survey

generalized for this map scale. Private lands within government reservations may not be shown. Obtain permission before

National

...NAIP, November 2015 - January 2016

Grid Zone Designati 17R

U.S. Census Bureau, 2016 ......GNIS, 1979 - 2018

North American Datum of 1983 (NAD83) World Geodetic System of 1984 (WGS84). Projection and 1 000-meter grid:Universal Transverse Mercator, Zone 17R

This map is not a legal document. Boundaries may be

entering private lands.

Public Land Survey System..... Wetlands.....FWS Nation

Imagery.... Roads.....

Names....