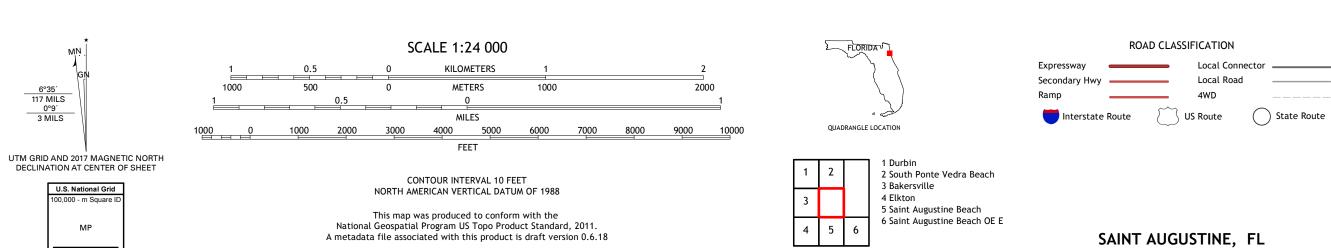

ADJOINING QUADRANGLES

2018

Produced by the United States Geological Survey

generalized for this map scale. Private lands within government reservations may not be shown. Obtain permission before

National

...NAIP, November 2015 - January 2016

Grid Zone Designati 17R

U.S. Census Bureau, 2016 ......GNIS, 1979 - 2018

North American Datum of 1983 (NAD83) World Geodetic System of 1984 (WGS84). Projection and 1 000-meter grid:Universal Transverse Mercator, Zone 17R

This map is not a legal document. Boundaries may be

entering private lands.

Public Land Survey System..... Wetlands.....FWS Nation

Imagery.... Roads.....

Names....