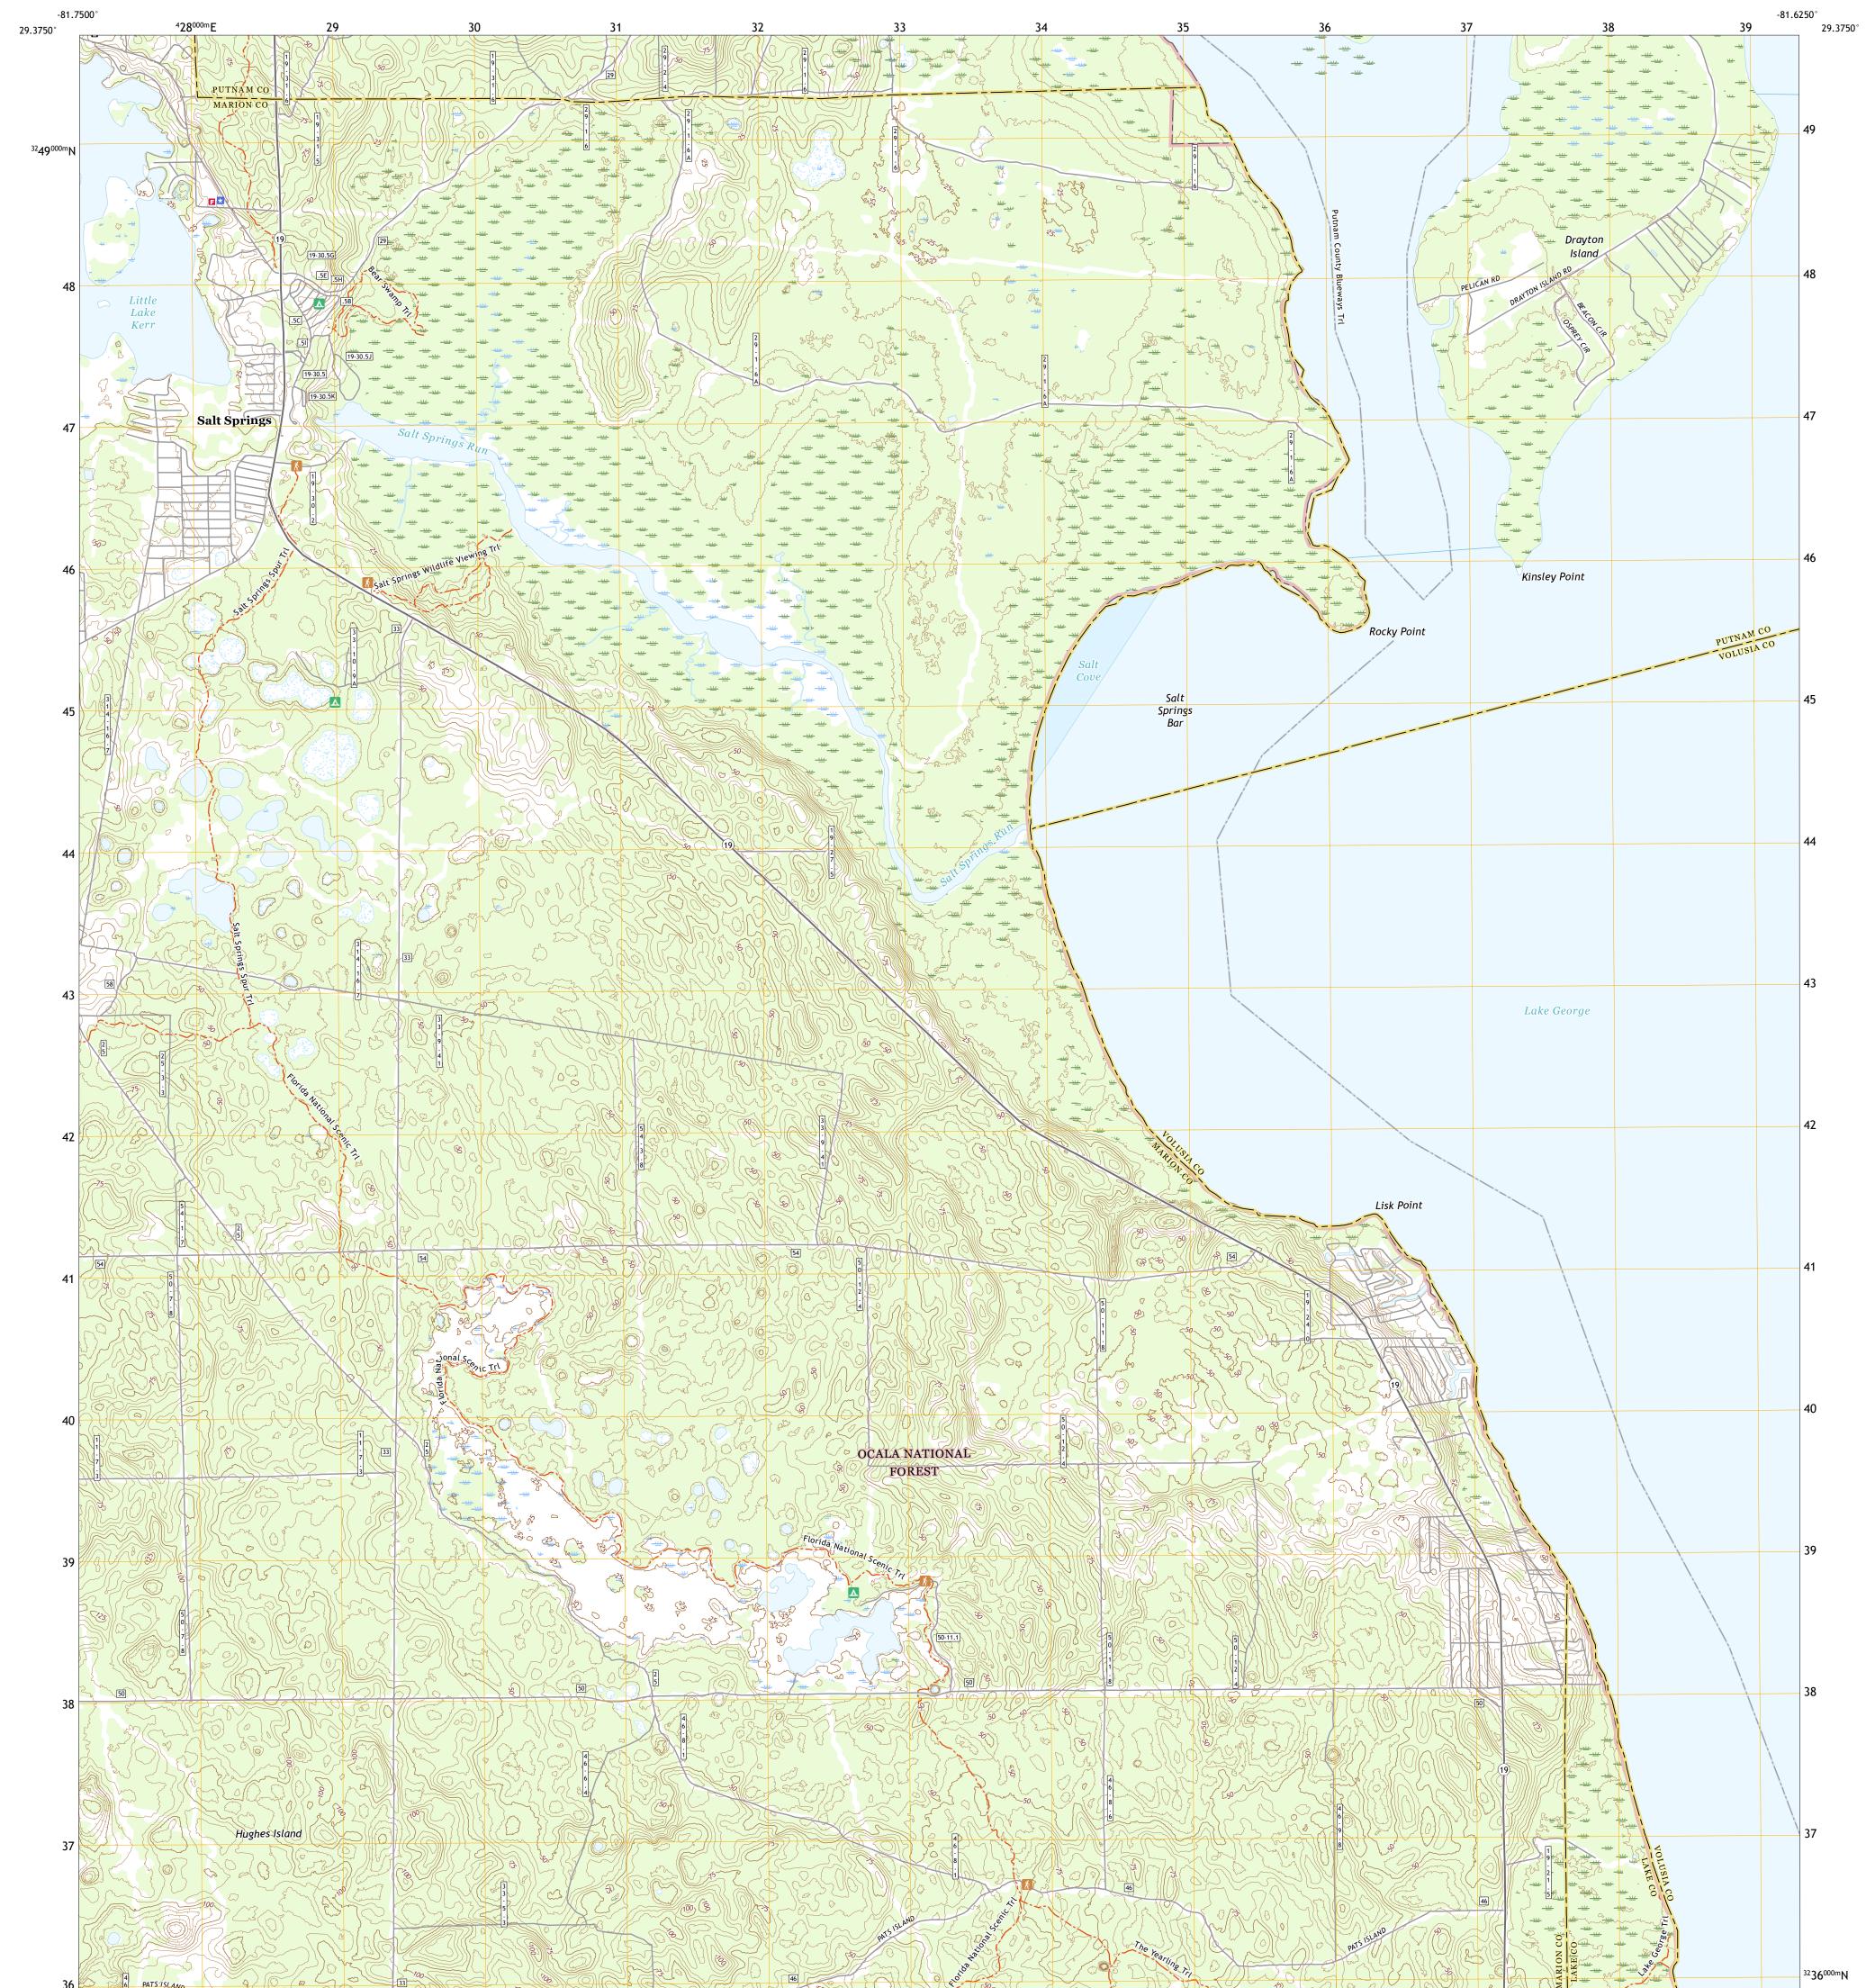

## U.S. DEPARTMENT OF THE INTERIOR U.S. GEOLOGICAL SURVEY

UTST STORE

SALT SPRINGS QUADRANGLE FLORIDA 7.5-MINUTE SERIES

Produced by the United States Geological Survey North American Datum of 1983 (NAD83) World Geodetic System of 1984 (WGS84). Projection and 1 000-meter grid:Universal Transverse Mercator, Zone 17R This map is not a legal document. Boundaries may be generalized for this map scale. Private lands within government reservations may not be shown. Obtain permission before entering private lands.