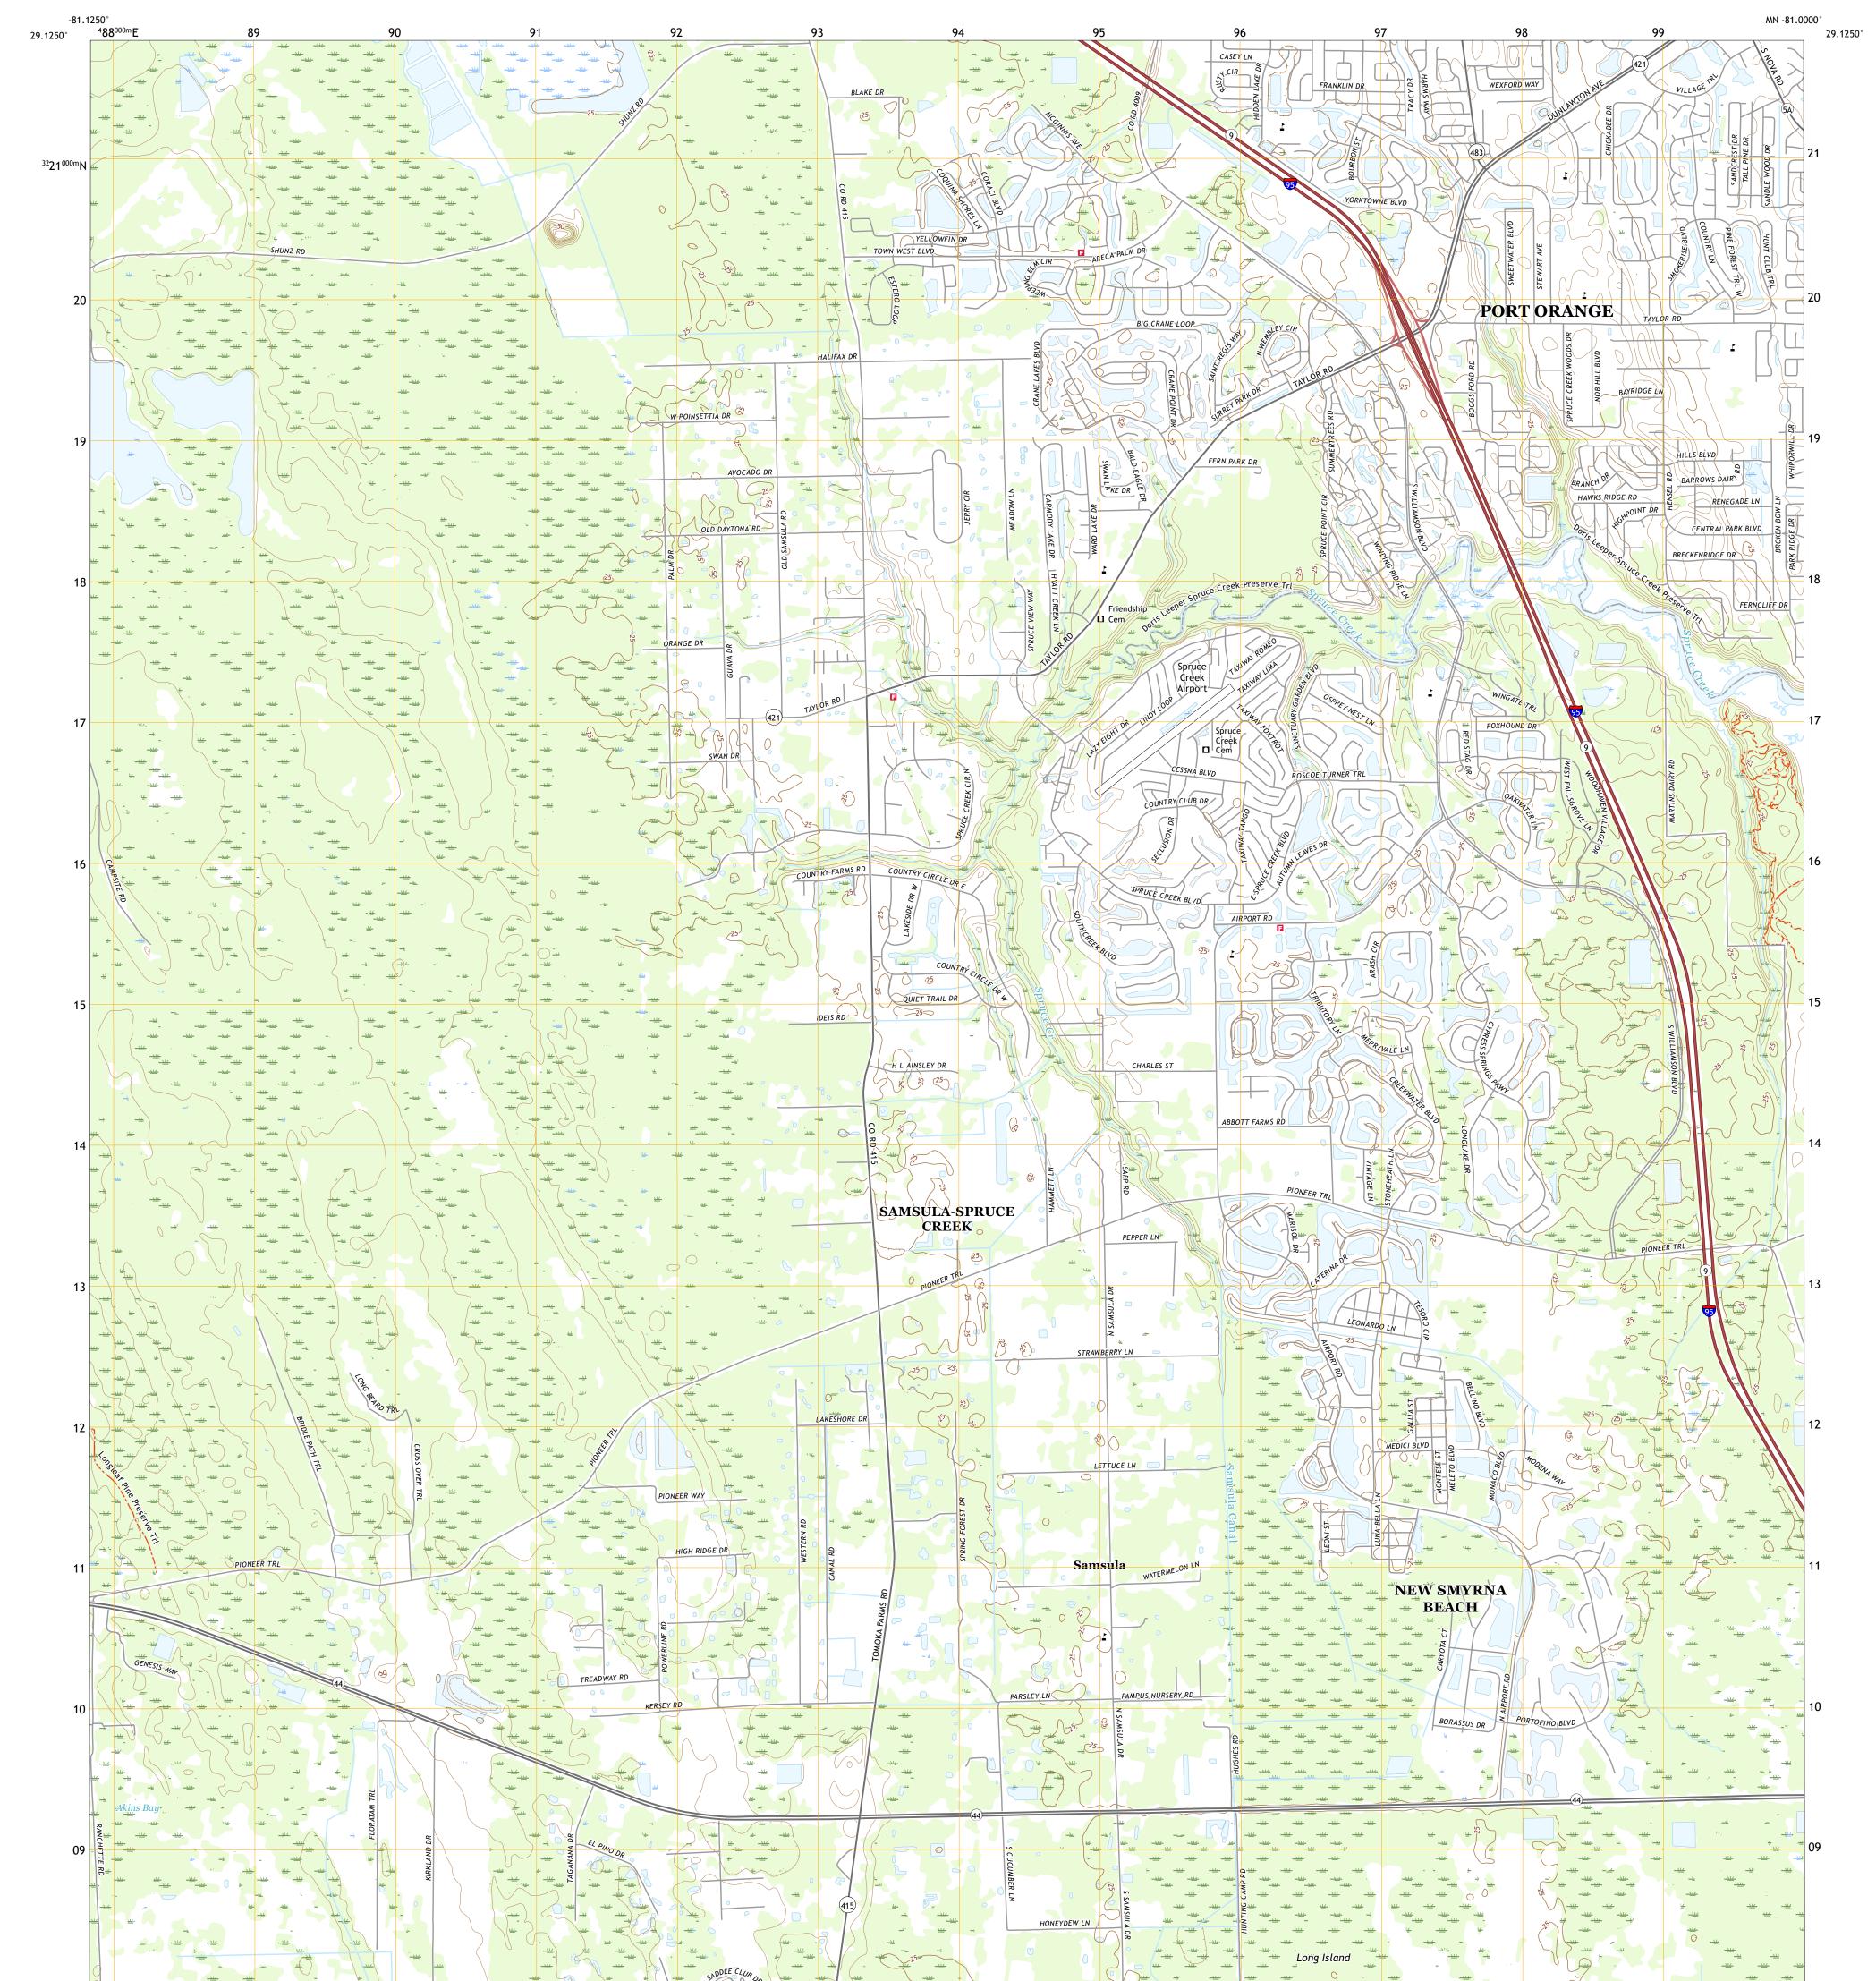

## SAMSULA QUADRANGLE FLORIDA - VOLUSIA COUNTY 7.5-MINUTE SERIES

Produced by the United States Geological Survey North American Datum of 1983 (NAD83) World Geodetic System of 1984 (WGS84). Projection and 1 000-meter grid:Universal Transverse Mercator, Zone 17R This map is not a legal document. Boundaries may be generalized for this map scale. Private lands within government reservations may not be shown. Obtain permission before entering private lands.