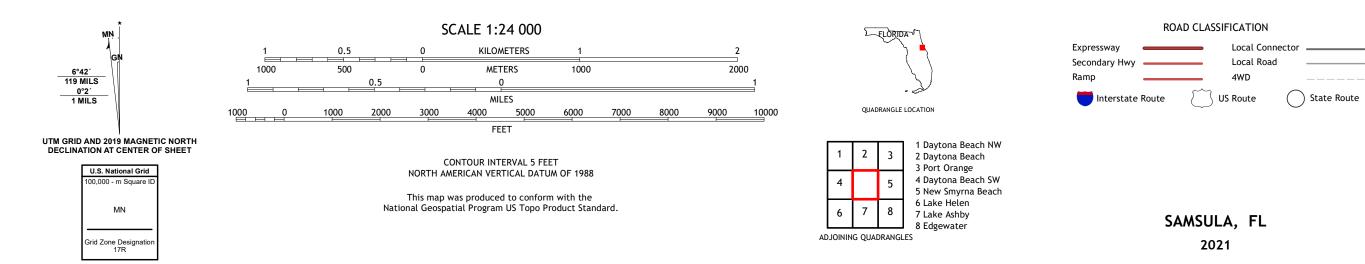

 Imagery......NAIP, November 2019

 Roads......U.S. Census Bureau, 2016

 Names......GNIS, 1979 - 2020

 Hydrography.....National Hydrography Dataset, 2003 - 2019

 Contours.....National Elevation Dataset, 2009

 Boundaries......Multiple sources; see metadata file 2018 - 2019

 Public Land Survey System......BLM, 2020

 Wetlands......FWS National Wetlands Inventory 2010 - 2015