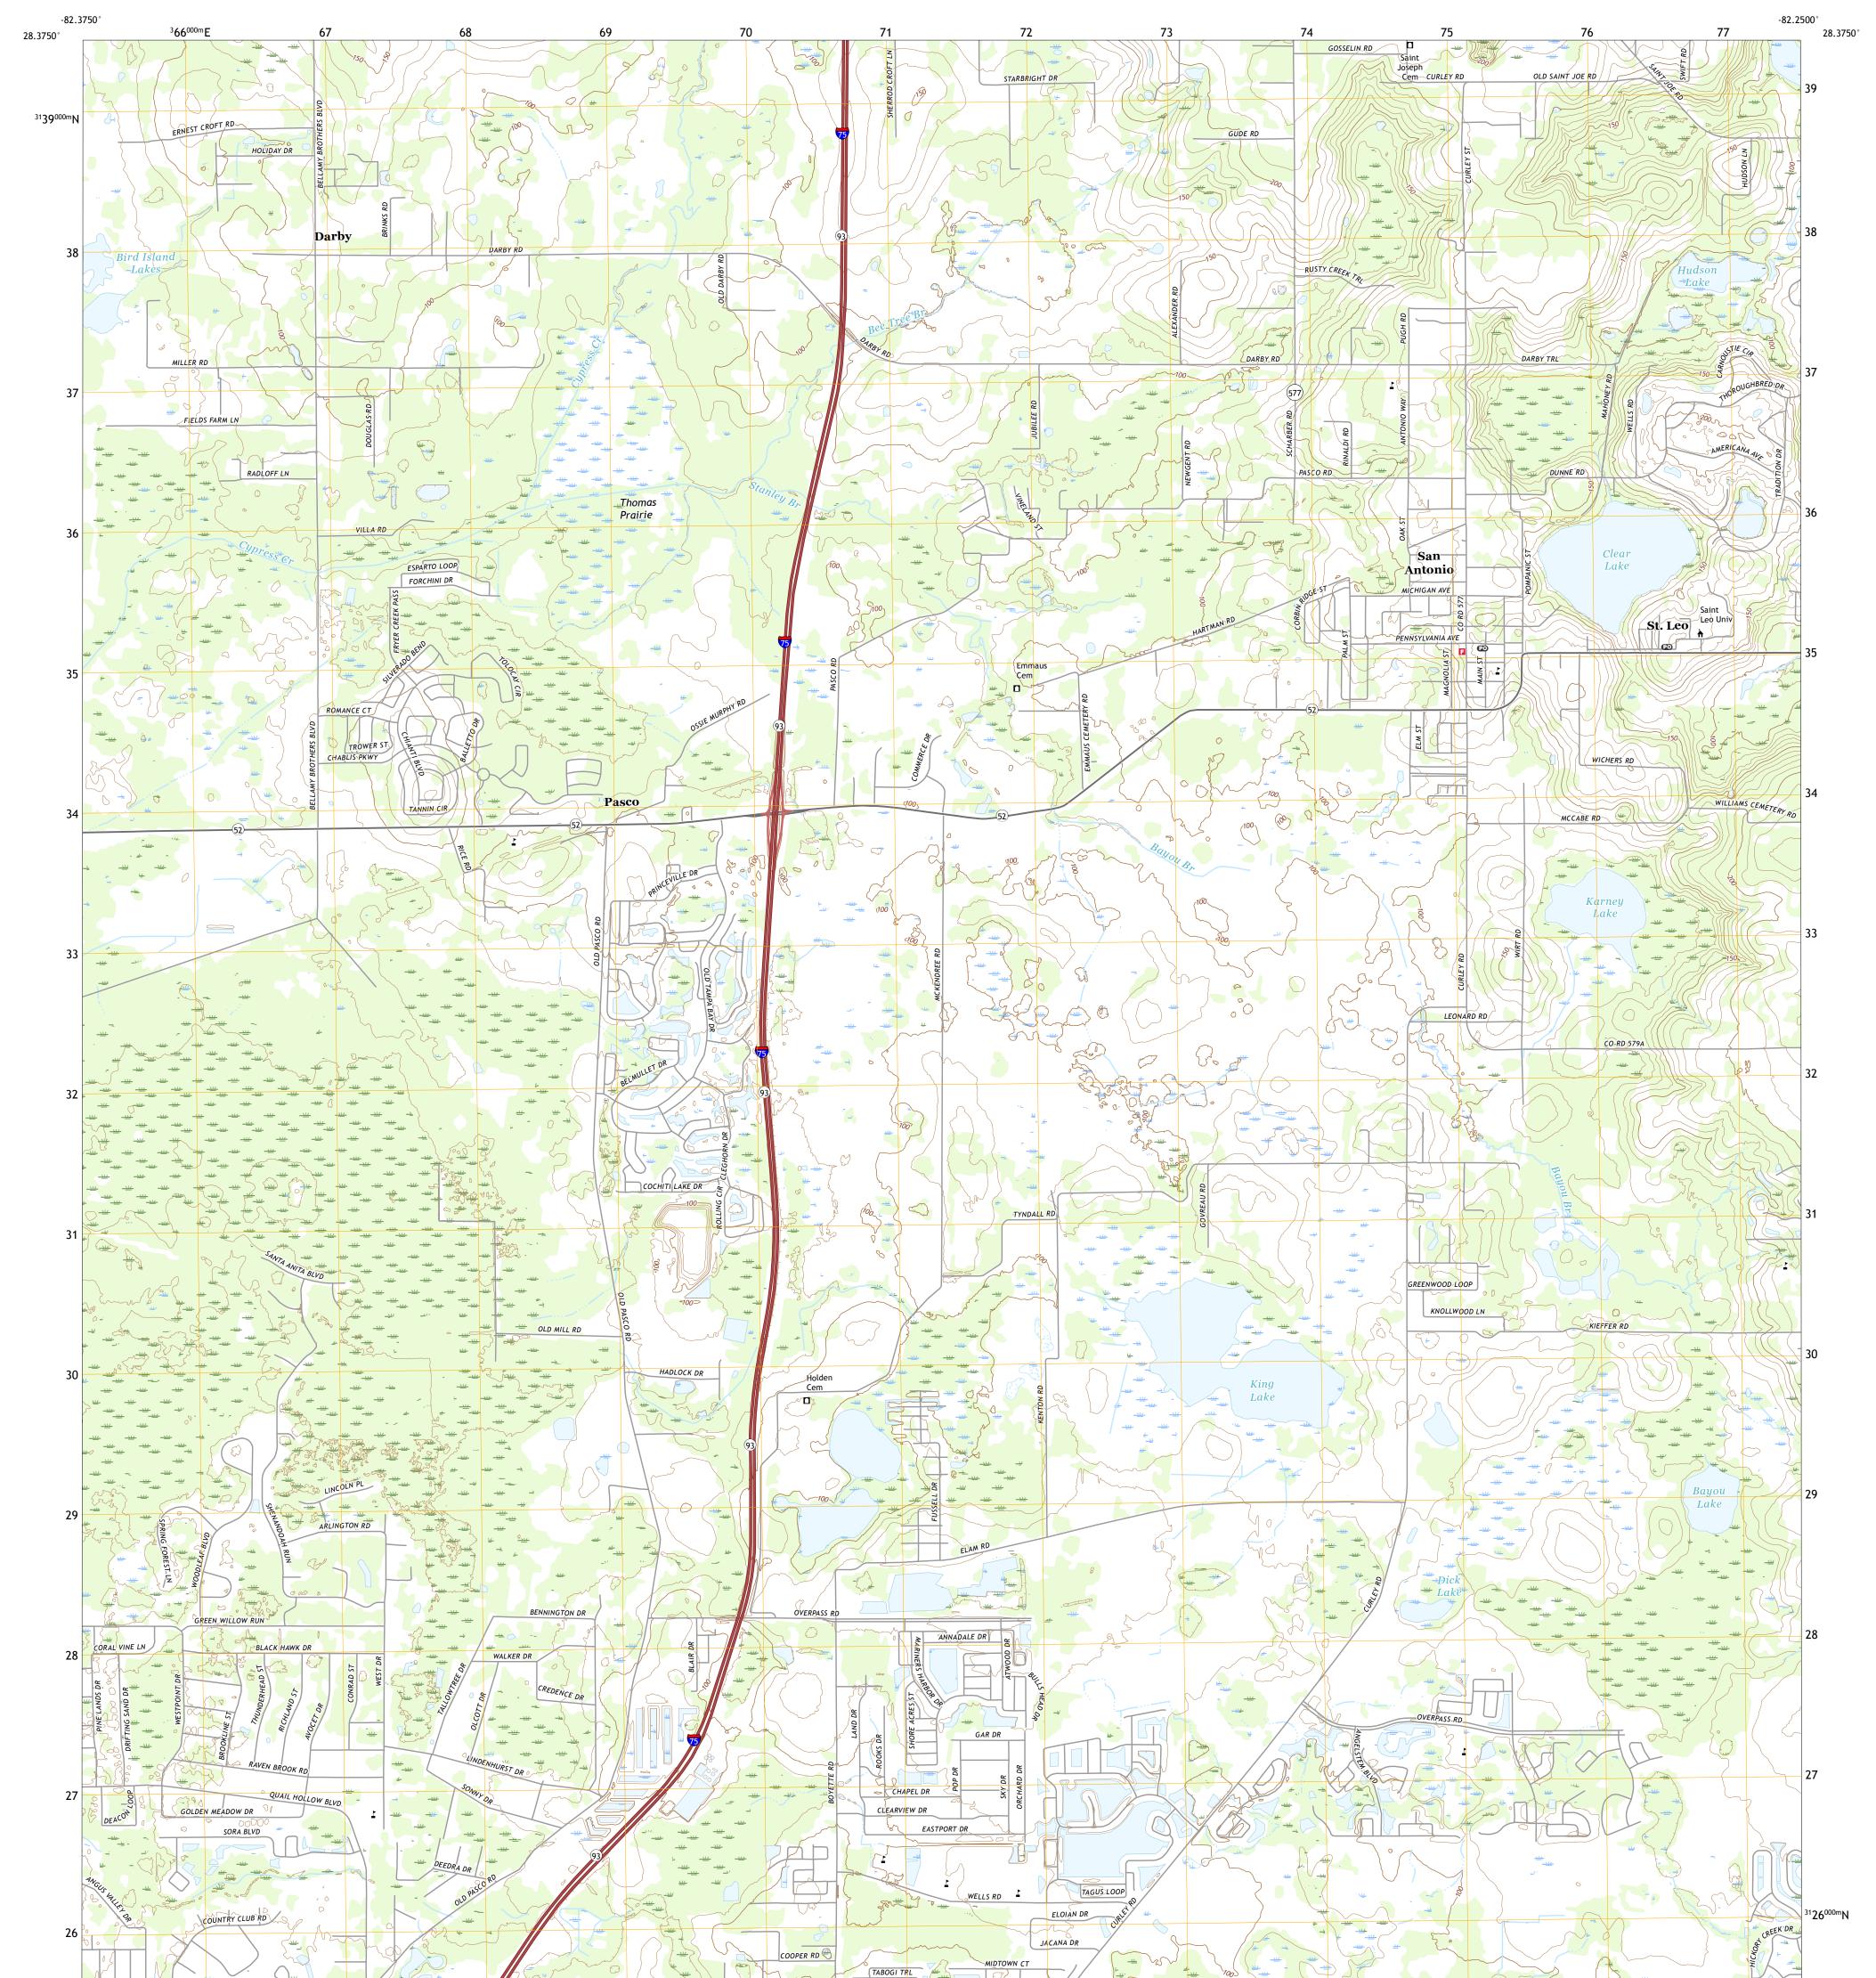

## U.S. DEPARTMENT OF THE INTERIOR U.S. GEOLOGICAL SURVEY

SAN ANTONIO QUADRANGLE FLORIDA - PASCO COUNTY 7.5-MINUTE SERIES

Produced by the United States Geological Survey North American Datum of 1983 (NAD83) World Geodetic System of 1984 (WGS84). Projection and 1 000-meter grid:Universal Transverse Mercator, Zone 17R This map is not a legal document. Boundaries may be generalized for this map scale. Private lands within government reservations may not be shown. Obtain permission before entering private lands.

Imagery......NAIP, October 2015 - February 2016 Roads.......NAIP, October 2015 - February 2016 Names.......GNIS, 1979 - 2018 Hydrography......GNIS, 1979 - 2018 Hydrography......National Hydrography Dataset, 2002 - 2017 Contours.....National Elevation Dataset, 2012 Boundaries.....Multiple sources; see metadata file 2014 - 2016 Public Land Survey System.......BLM, 2017 Wetlands......BLM, 2010