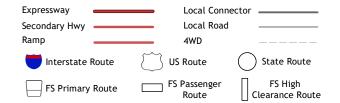

ROAD CLASSIFICATION

Check with local Forest Service unit for current travel conditions and restrictions.

2021