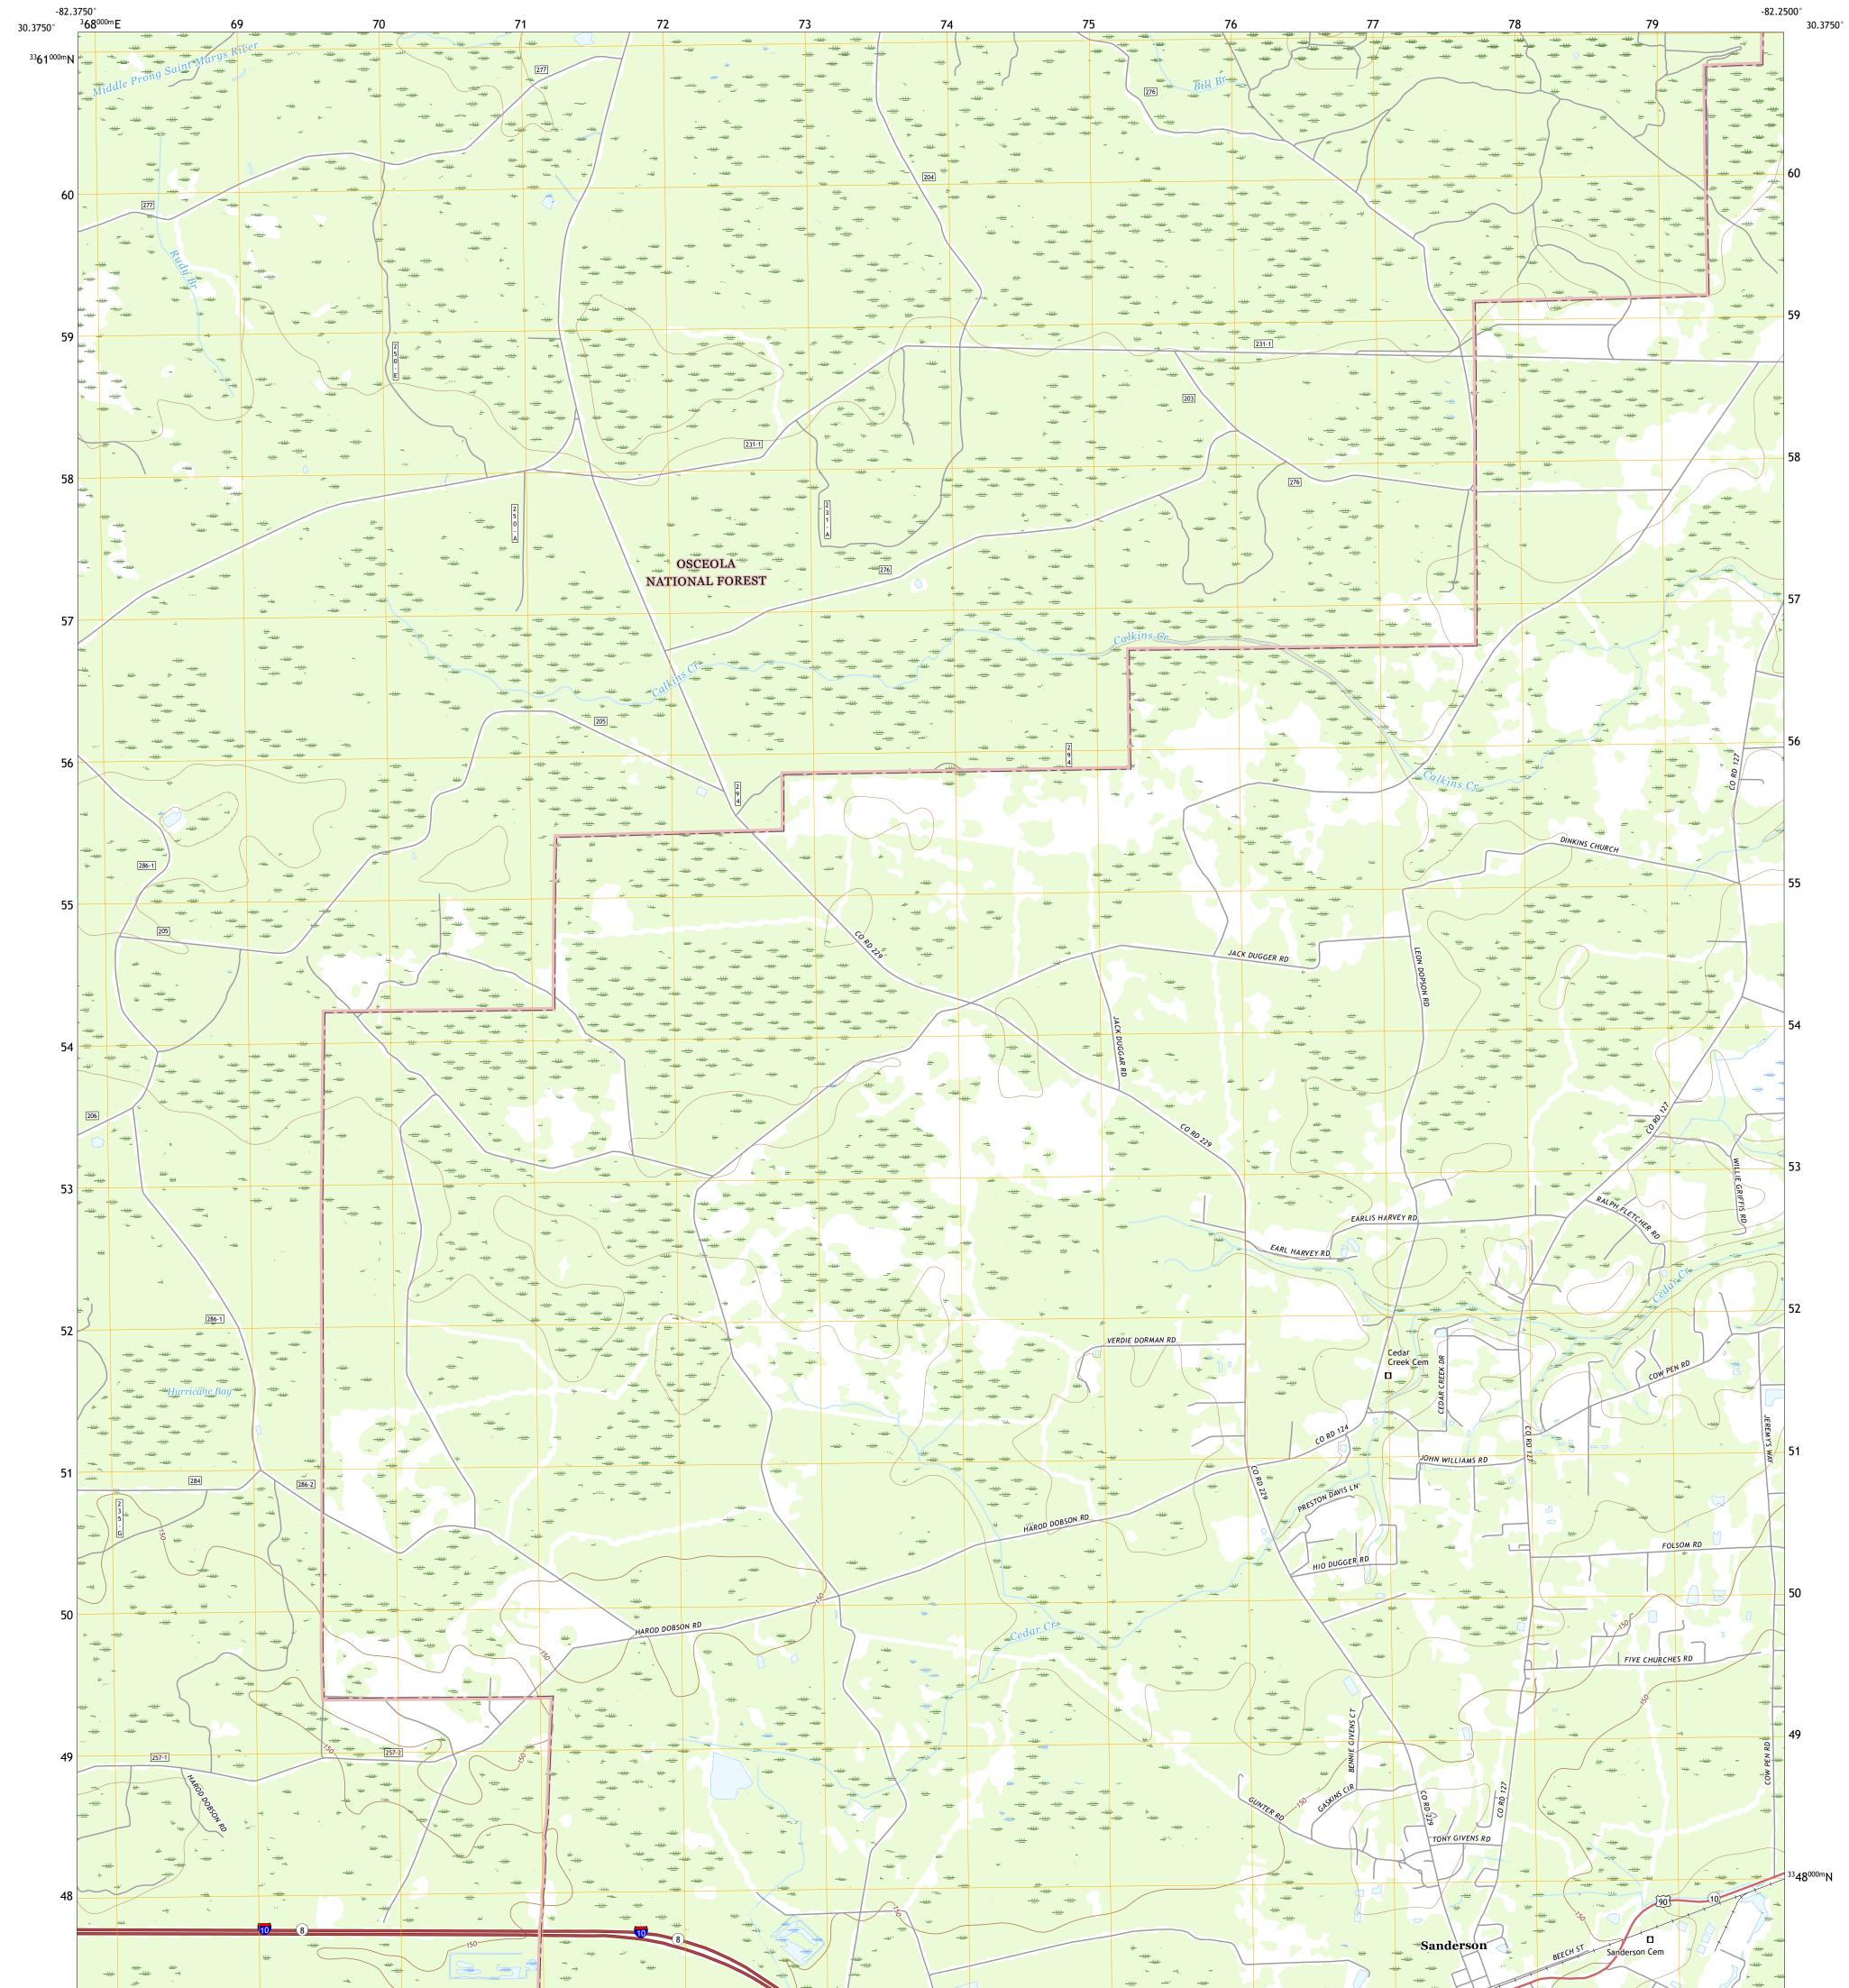

## U.S. DEPARTMENT OF THE INTERIOR U.S. GEOLOGICAL SURVEY

PRILET SPRINE USES TREATER LIPSON SANDERSON NORTH QUADRANGLE FLORIDA - BAKER COUNTY 7.5-MINUTE SERIES

Produced by the United States Geological Survey North American Datum of 1983 (NAD83) World Geodetic System of 1984 (WGS84). Projection and 1 000-meter grid:Universal Transverse Mercator, Zone 17R This map is not a legal document. Boundaries may be generalized for this map scale. Private lands within government reservations may not be shown. Obtain permission before entering private lands.