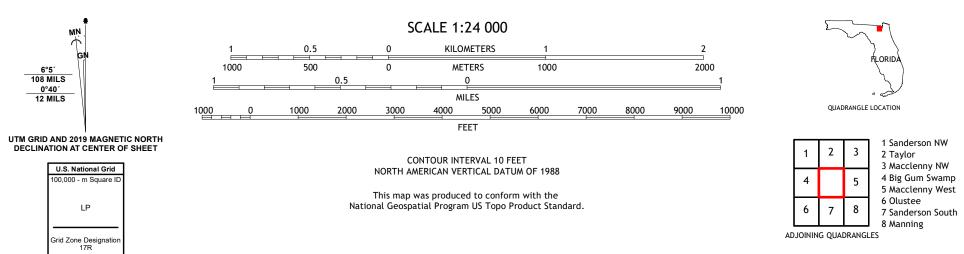

## U.S. DEPARTMENT OF THE INTERIOR U.S. GEOLOGICAL SURVEY

PRILET SPRINE USES TREATER LIPSON SANDERSON NORTH QUADRANGLE FLORIDA - BAKER COUNTY 7.5-MINUTE SERIES

Produced by the United States Geological Survey North American Datum of 1983 (NAD83) World Geodetic System of 1984 (WGS84). Projection and 1 000-meter grid:Universal Transverse Mercator, Zone 17R This map is not a legal document. Boundaries may be generalized for this map scale. Private lands within government reservations may not be shown. Obtain permission before entering private lands.