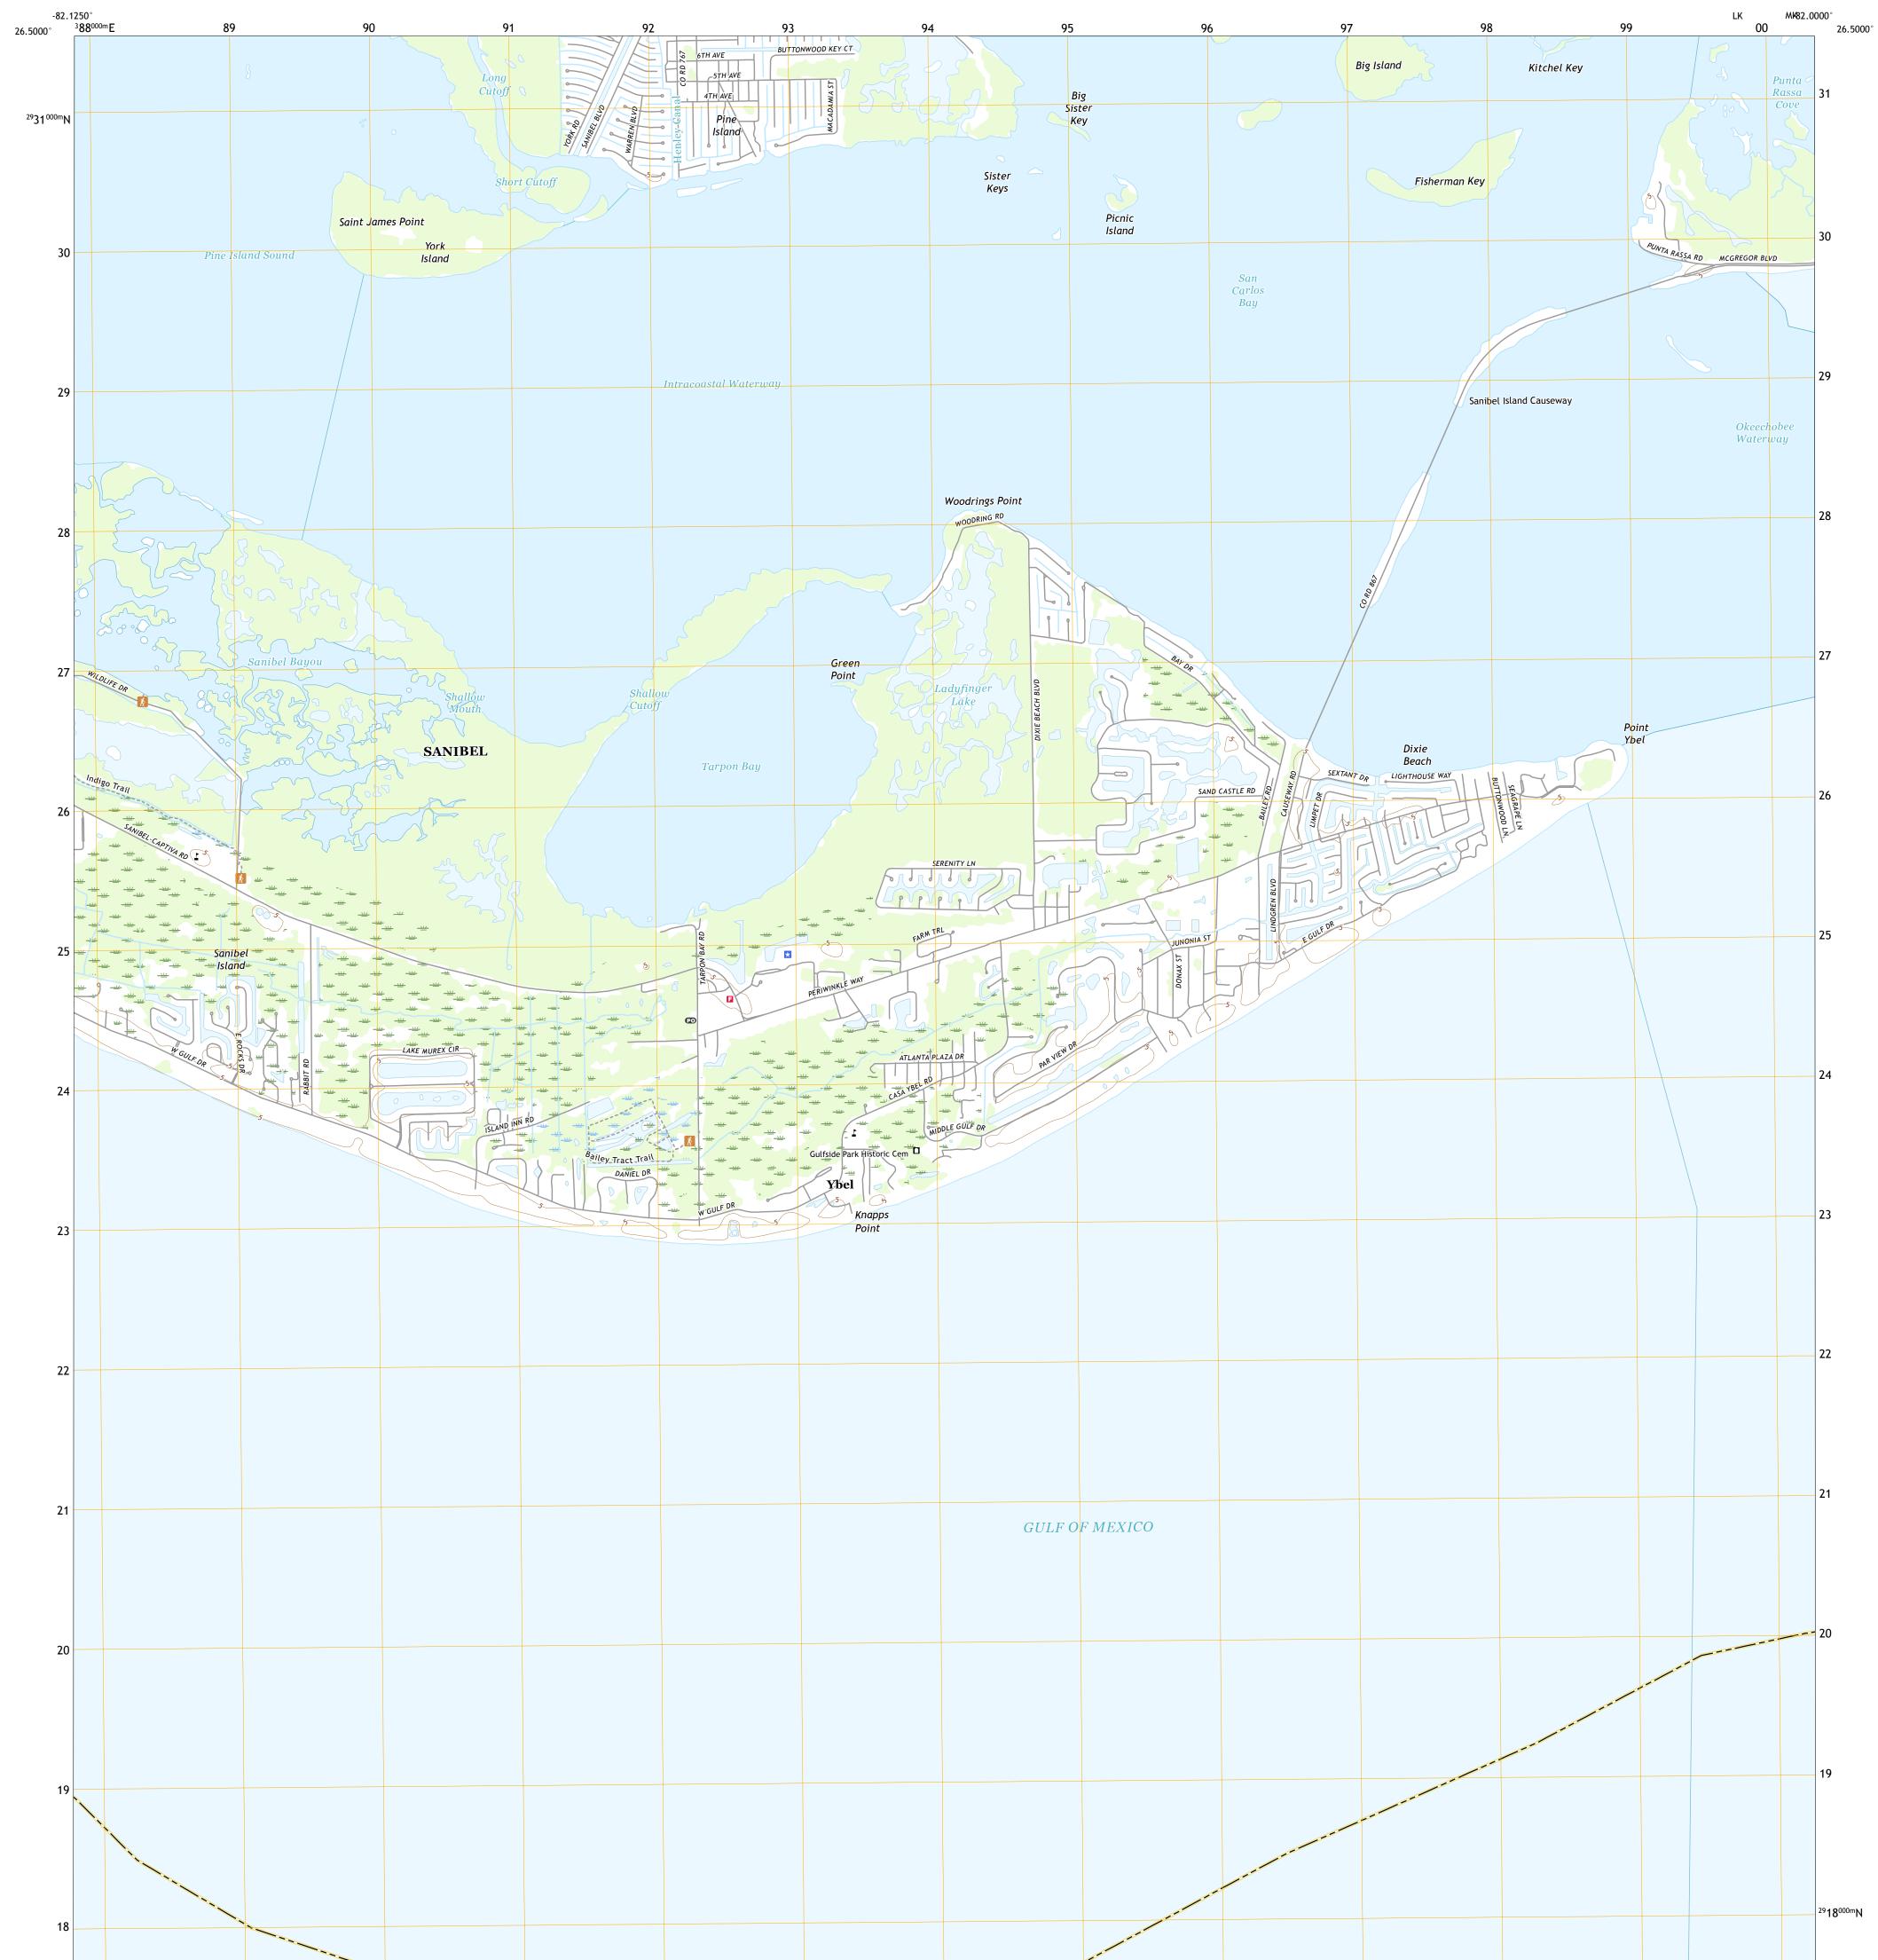

U.S. GEOLOGICAL SURVEY

The National Map US Topo

SANIBEL QUADRANGLE FLORIDA - LEE COUNTY 7.5-MINUTE SERIES

Produced by the United States Geological Survey North American Datum of 1983 (NAD83) World Geodetic System of 1984 (WGS84). Projection and 1 000-meter grid:Universal Transverse Mercator, Zone 17R This map is not a legal document. Boundaries may be generalized for this map scale. Private lands within government reservations may not be shown. Obtain permission before entering private lands.