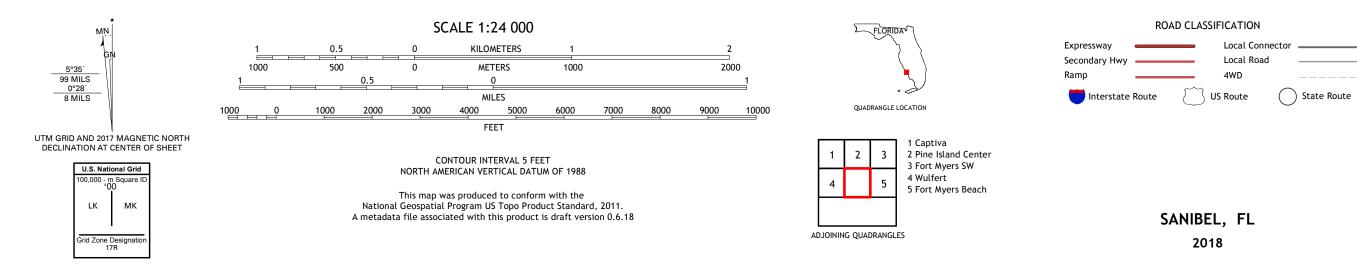

U.S. GEOLOGICAL SURVEY

The National Map US Topo

SANIBEL QUADRANGLE FLORIDA - LEE COUNTY 7.5-MINUTE SERIES

Produced by the United States Geological Survey North American Datum of 1983 (NAD83) World Geodetic System of 1984 (WGS84). Projection and 1 000-meter grid:Universal Transverse Mercator, Zone 17R This map is not a legal document. Boundaries may be generalized for this map scale. Private lands within government reservations may not be shown. Obtain permission before entering private lands.